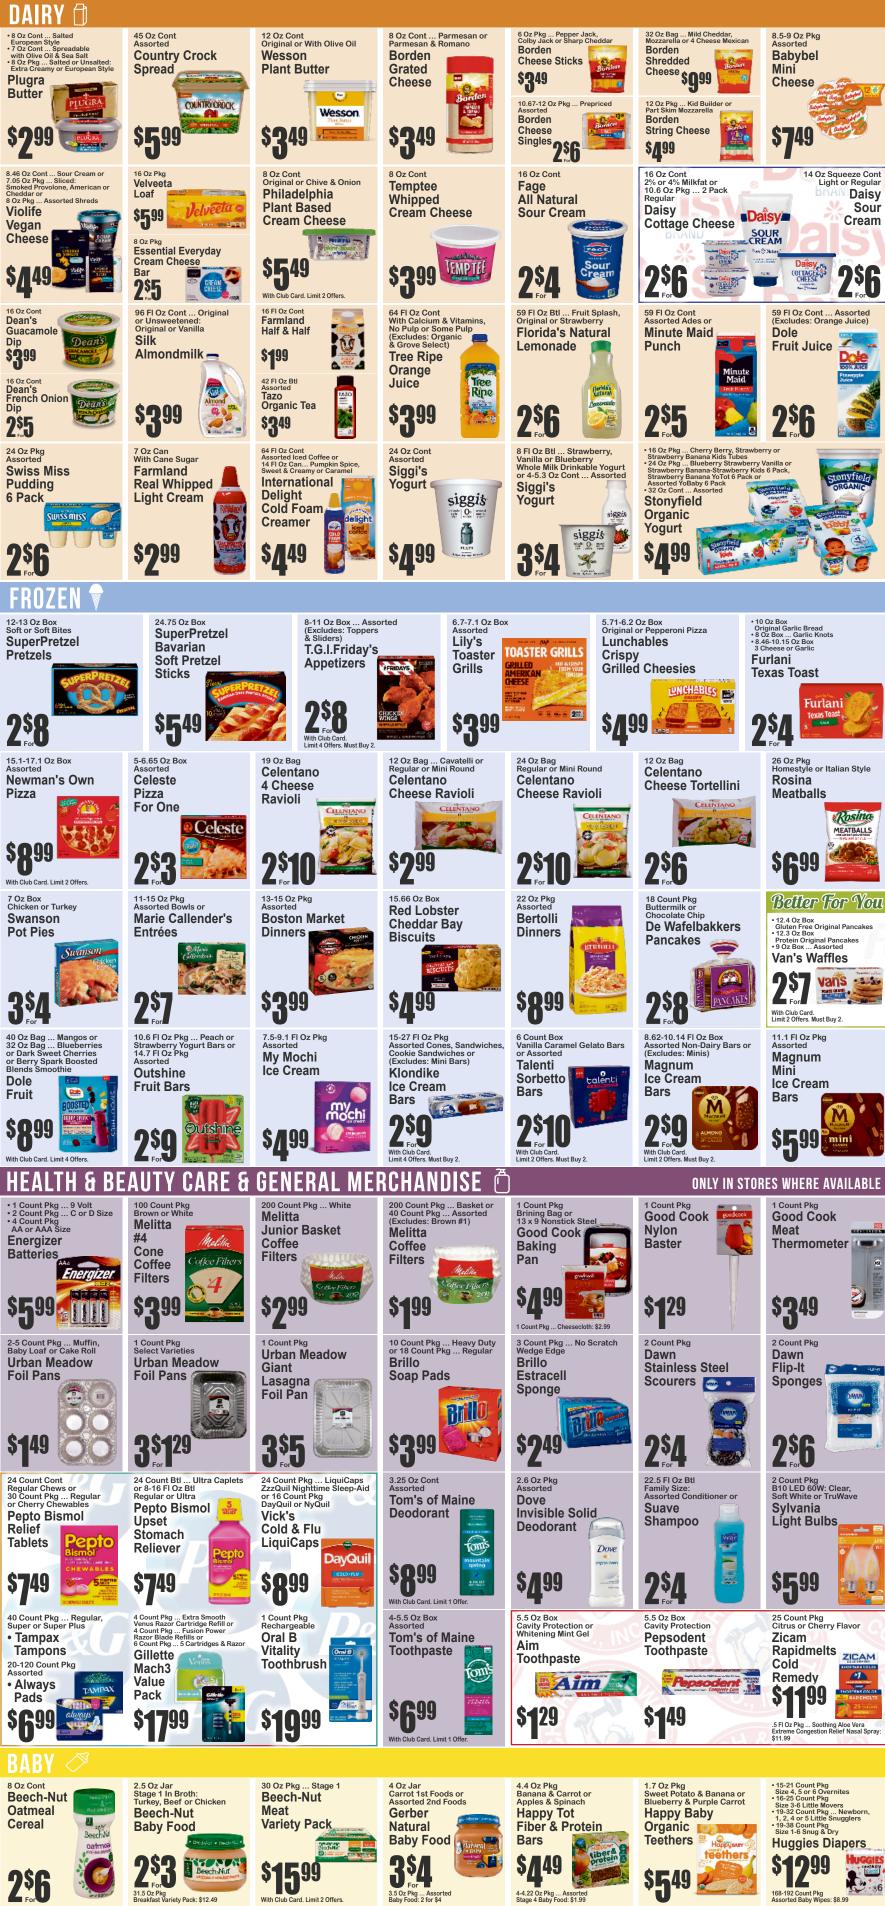

Bath

Tissue

Ş**n**99

168 Count Pkg ... Fresh Car Flushable Wipes: \$7.49

DIVA PG4 11-8-24

We reserve the right to limit quantities to one can or package on sale items. Items offered for sale are not available in case lots. We are not responsible for typographical errors. Prices effective Friday thru Thursday November 8th thru November 14th 2024.