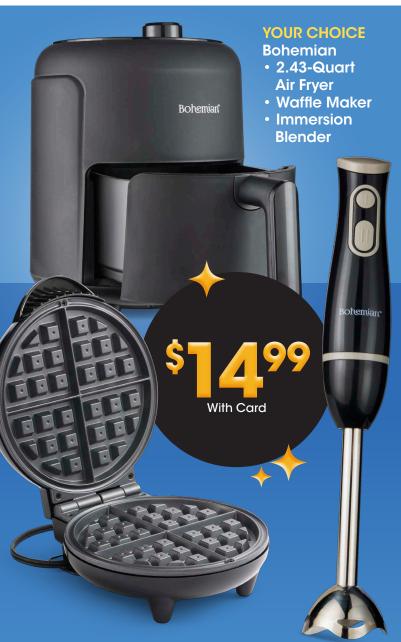

Holiday Motif Apparel Women's and

Men's sizes.
Shown:
Sale \$22-\$24

SAVE 60%

With Card

EARN A HOLIDAY SAVINGS BONUS

EXTRA 20% OFF

see backpage for details.

Chefman 6-Quart Digital Air Fryer