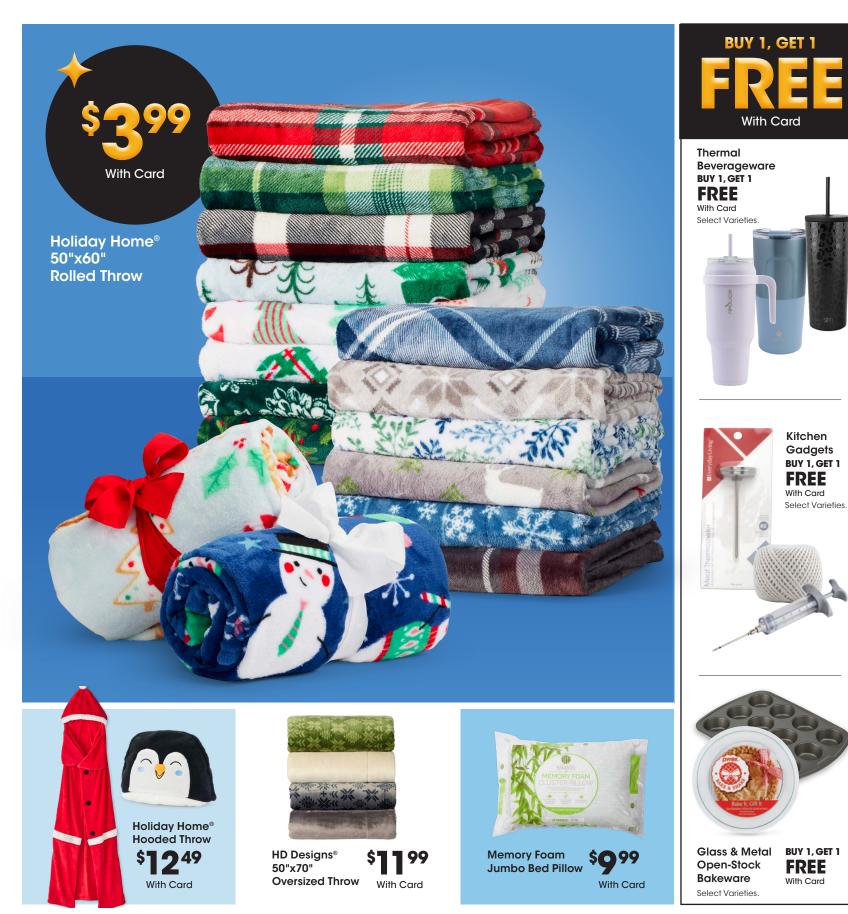

#### **YOUR CHOICE**

Sterilite

• 41-Quart

Underbed Box

With Card

• 64-Quart Latch Tote

Sterilite Tote

• 18-Gallon • 56-Quart \$**6**99