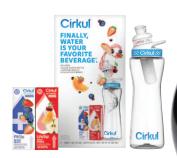

\$3999

Cirkul \$1

\$1**7**99

With Card

Candle-Lite
14 oz. Candle

\$3

With Card

Savings are from Regular Prices, unless otherwise noted. Select Offers are with Card. BUY 1, GET 1 Item of Equal or Lesser Value. Offers not mix and match. Seasonal selection varies by store and is limited to stock on hand.