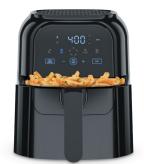

Holiday Motif Apparel Women's and

Men's sizes.
Shown:
Sale \$22-\$24

SAVE 60%

With Card

EARN A HOLIDAY SAVINGS BONUS

EXTRA 20% OFF

see backpage for details.

Chefman 6-Quart Digital Air Fryer