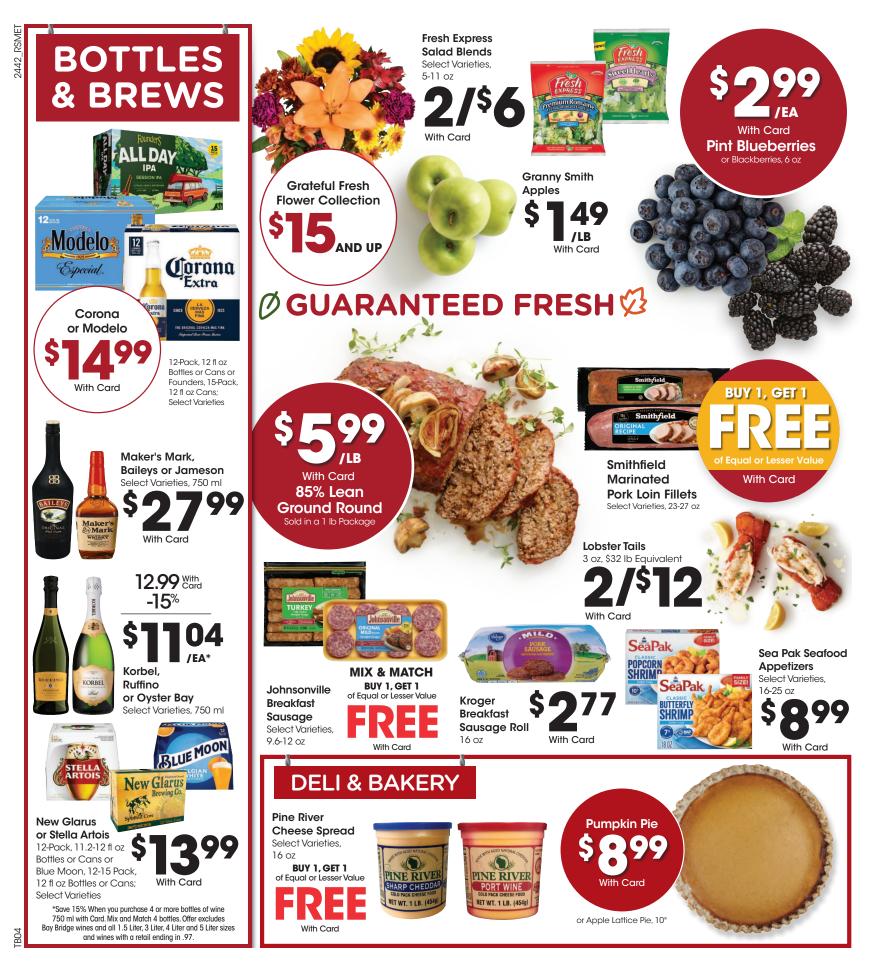

Limit 1 per customer per transaction.

Seasonal, Housewares, Toys and more. Max \$300 savings.

\*Save 15% When you purchase 4 or more bottles of wine 750 ml with Card. Mix and Match 4 bottles. Offer excludes Bay Bridge wines and all 1.5 Liter, 3 Liter, 3 Liter, 4 Liter and 5 Liter sizes and wines with a retail ending in .97.

#### CHEERS TO GREAT DEALS ON YOUR FAVORITES!