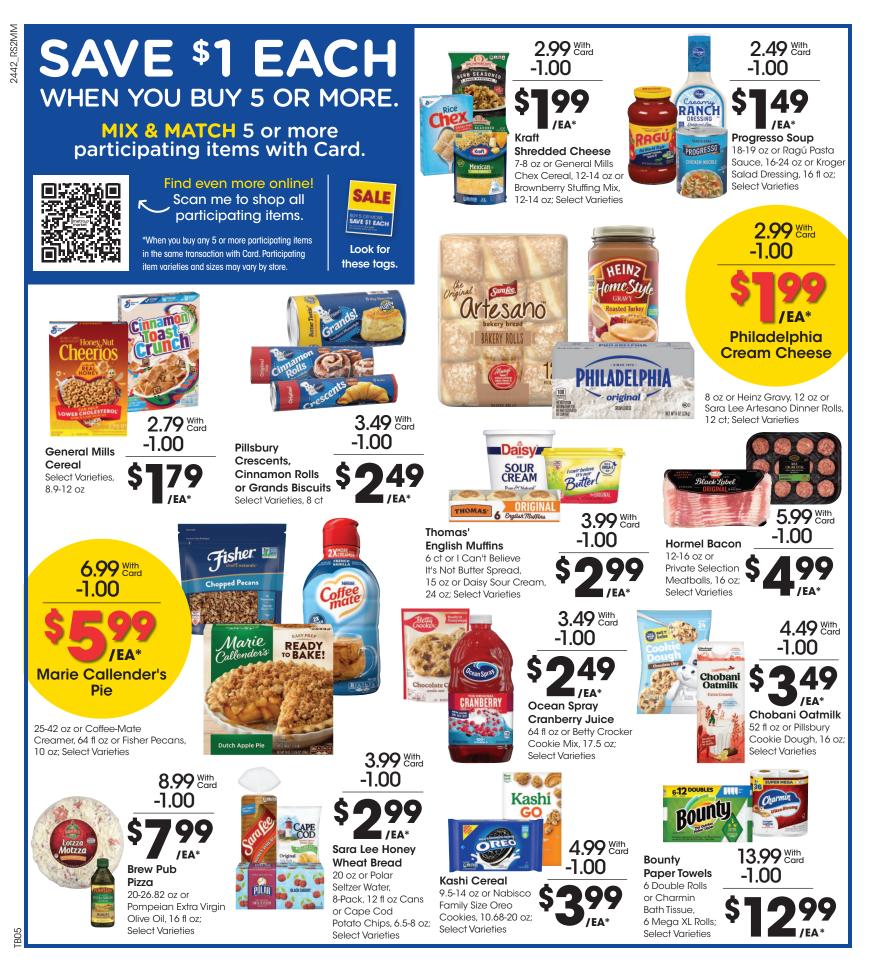

#### SAVE \$1 EACH WHEN YOU BUY 5 OR MORE.

MIX & MATCH 5 or more participating items with Card.

\*When you buy any 5 or more participating items in the same transaction with Card. Participating item varieties and sizes may vary by store.

SALE Look for these tags. SAVE \$1 EACH

Dawn **Dish Soap** Select Varieties,

-1.00

2.99 With Card

14.6-18 fl oz

6.99 With Card

-

Dove

-1.00

/EA \* **Green Mountain** McCafé or **Donut Shop K-Cups** 

10 ct or Country Crock Spread, 45 oz; Select Varieties

7,99 With Card

/EΔ \*

-1.00

Dove Bodywash

Deodorant, 2.7-3 oz:

Select Varieties

20 fl oz or Dove Men's

NIVEA

4.69 With Card

64

-1.00

/EA\*

**Hefty Trash Baas** 18-45 ct or **Private Selection** Maple Syrup, 12 fl oz; Select Varieties

GHIRARDELLI

60% CACAC

4Dloc

**Private Selection** Sliced Pepperoni or Salami Cracker Cuts Select Varieties, 10-12 oz, In the Deli

**/EA** Ghirardelli **Baking Chips** 

Reynolds Wra **EVERY**DAY

10-12 oz or Reynolds Aluminum Foil, 37.5-75 sq ft or Ziploc Storage Bags, 14-24 ct; Select Varieties