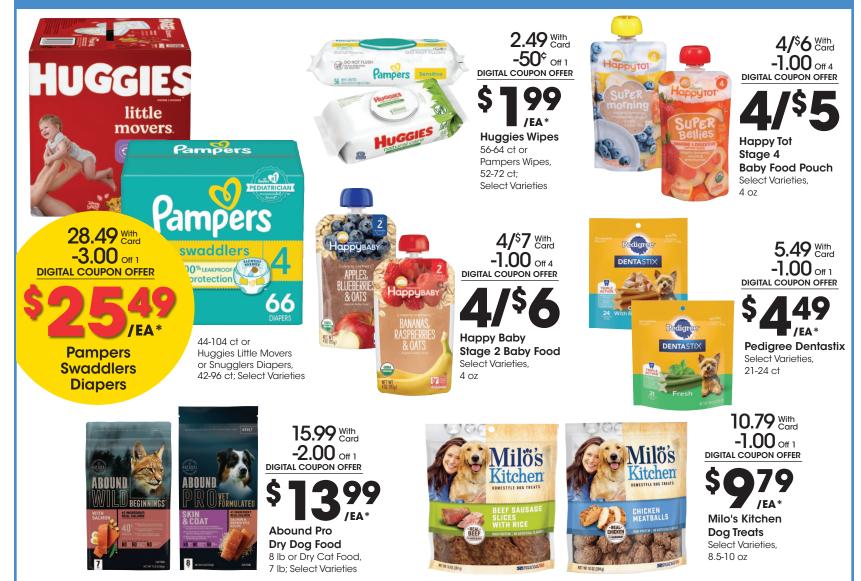

#### SAVE MORE WITH ON BABY & PET ESSENTIALS OUPONS

Use each coupon up to 5 times in one transaction with Card.

Look for these tags.

\*When you buy participating items in the same transaction with Digital Coupon. Participating item varieties and sizes may vary by store.