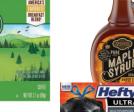

Select Varieties

20 fl oz or Dove Men's

NIVEA

4.69 With Card

64

-1.00

/EA\*

**Hefty Trash Baas** 18-45 ct or **Private Selection** Maple Syrup, 12 fl oz; Select Varieties