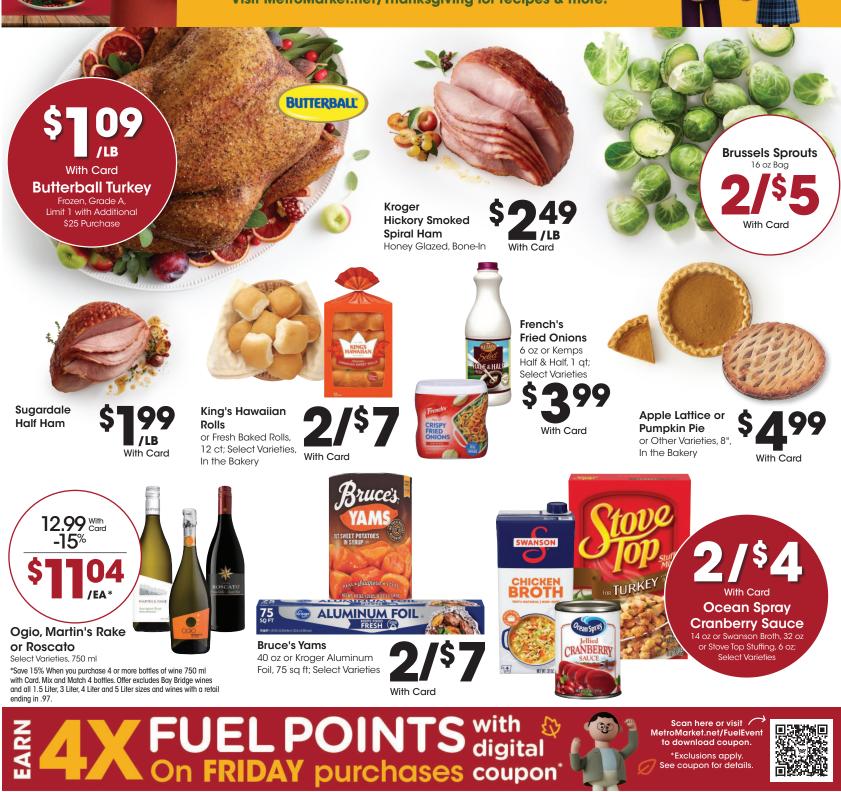

## FAMILY, FRIENDS & GREAT FOOD

53

0

 $\tilde{\mathbf{x}}$ 

Visit MetroMarket.net/Thanksgiving for recipes & more!

B03

Limit 1 per customer per transaction.

Seasonal, Housewares, Toys and more. Max \$300 savings.

\*Save 15% When you purchase 4 or more bottles of wine 750 ml with Card. Mix and Match 4 bottles. Offer excludes Bay Bridge wines and all 1.5 Liter, 3 Liter, 3 Liter, 4 Liter and 5 Liter sizes and wines with a retail ending in .97.