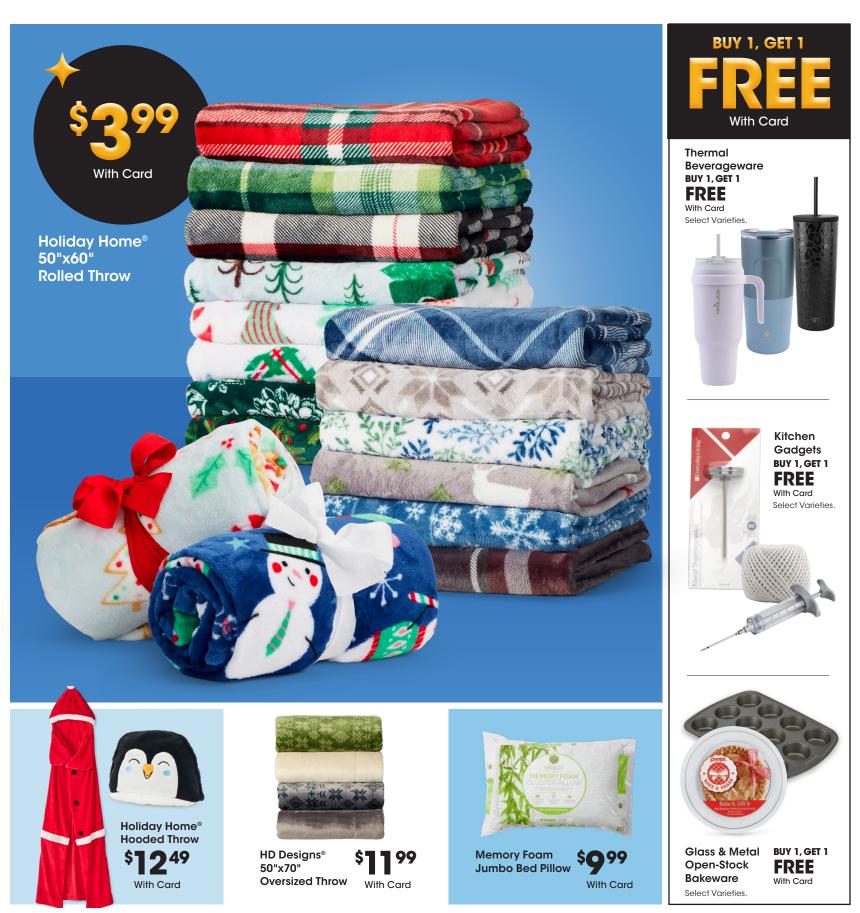

#### EARN A HOLIDAY SAVINGS BONUS

Holiday Home®

11" Blow Mold

With Card

\$749

Savings are from Regular Prices, unless otherwise noted. Select Offers are with Card. Seasonal selection varies and is limited to stock on hand. BUY 1, GET 1 Item of Equal or Lesser Value. Offers not mix and match.

Seasonal selection varies by store and is limited to stock on hand.

EARN A HOLIDAY SAVINGS BONUS EXTRA 20% OFF Bee back page for details.

Savings are from Regular Prices, unless otherwise noted. Select Offers are with Card. BUY 1, GET 1 Item of Equal or Lesser Value. Offers not mix and match. Seasonal selection varies by store and is limited to stock on hand.