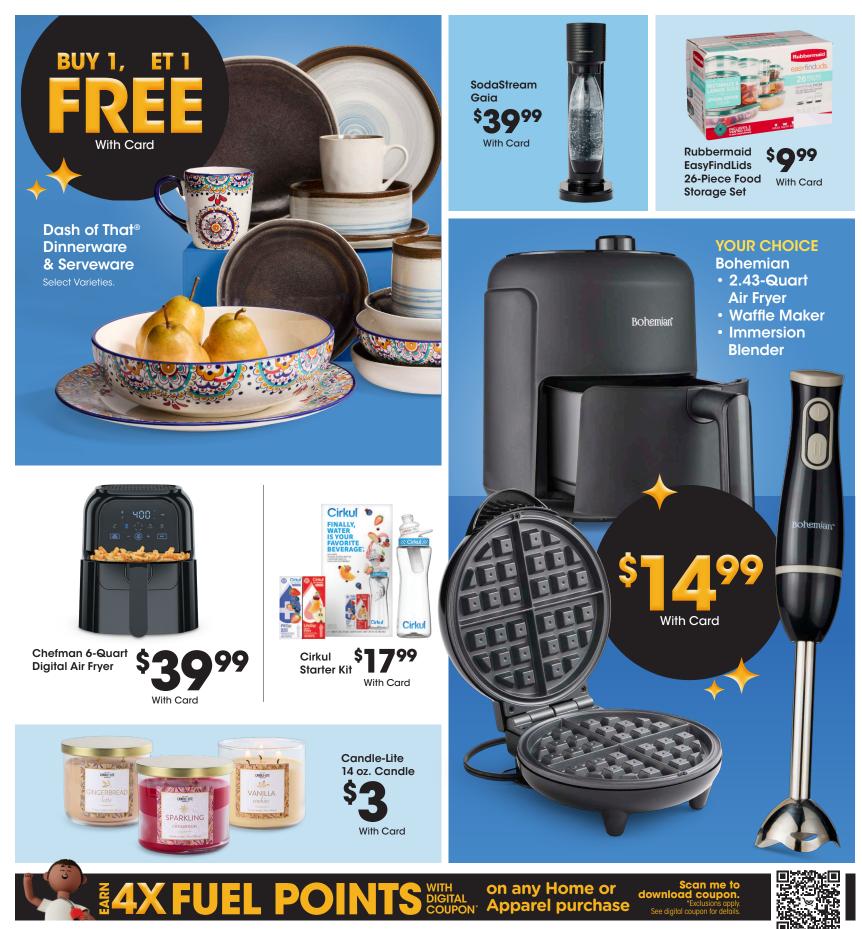

#### EARN A HOLIDAY SAVINGS BONUS

Holiday Home®

11" Blow Mold

With Card

\$749

Savings are from Regular Prices, unless otherwise noted. Select Offers are with Card. Seasonal selection varies and is limited to stock on hand. BUY 1, GET 1 Item of Equal or Lesser Value. Offers not mix and match.

Seasonal selection varies by store and is limited to stock on hand.

EARN A HOLIDAY SAVINGS BONUS EXTRA 20% OFF Bee back page for details.

Savings are from Regular Prices, unless otherwise noted. Select Offers are with Card. BUY 1, GET 1 Item of Equal or Lesser Value. Offers not mix and match. Seasonal selection varies by store and is limited to stock on hand.