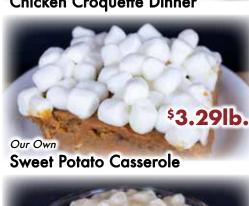

Ore-Ida French Fries

Tater Tots or Crowns, \$4.99 19-32oz.

\$3.99

**/**\$6

**Hanover Candied** 

**Sweet Potatoes** 

Eggo Waffles

SAVE EVEN MORE WITH 100+ DIGITAL COUPONS