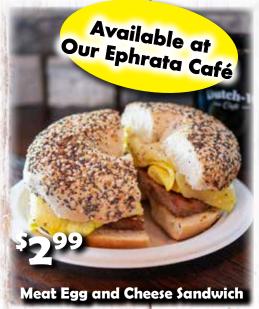

t. 

#### **Cinnamon Swirl Pancakes**

#### LUNCH & DINNER SPECIALS: 11:00AM UNTIL 8:00PM

#### **Turkey Grilled Cheese**

Turkey, Cranberry Mayo, and Choice of Cheese and Bread. Served with Fries ..........\$8.99

#### Spicy Roast Beef Sandwich

Roast Beef, Chipotle Mayo, Swiss Cheese and Onion Rings on a Burger Bun Served with Fries......\$11.99

#### Crab Cake Sandwich

Crab Cake, Lettuce and Tomato on a Burger Bun Served with Fries.....\$11.99

#### Weekend Special: 11am-8pm

## Shrimp Alfredo

Served with Garlic Bread and a Side Salad. Friday & Saturday at Myerstown,

Schaefferstown & Gap Restaurants

Open Monday Through Saturday, Seating from 6am - 8pm







Ad Effective November 18th through 23rd, 2024

Available at All 4 Locations At The Express



Hamburger BBQ Pretzel Wrap