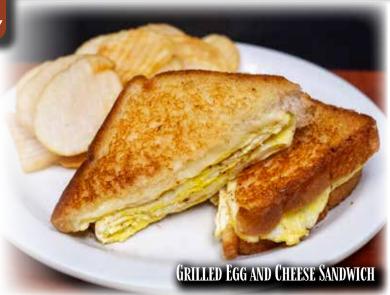

wn and Gap Only

#### Breakfast Specials: 6:00am until 11:00am

### **Grilled Egg and Cheese Sandwich**

Choice of Potatoes and Toast. 

#### **Cinnamon Swirl Pancakes**

#### LUNCH & DINNER SPECIALS: 11:00AM UNTIL 8:00PM

#### **Turkey Grilled Cheese**

Turkey, Cranberry Mayo, and Choice of Cheese and Bread. Served with Fries ..........\$8.99

#### Spicy Roast Beef Sandwich

Roast Beef, Chipotle Mayo, Swiss Cheese and Onion Rings on a Burger Bun Served with Fries......\$11.99

#### Crab Cake Sandwich

Crab Cake, Lettuce and Tomato on a Burger Bun Served with Fries.....\$11.99

#### Weekend Special: 11am-8pm

## Shrimp Alfredo

Served with Garlic Bread and a Side Salad. Friday & Saturday at Myerstown,

Schaefferstown & Gap Restaurants

Open Monday Through Saturday, Seating from 6am - 8pm







Ad Effective November 18th through 23rd, 2024

Available at All 4 Locations At The Express



Hamburger BBQ Pretzel Wrap