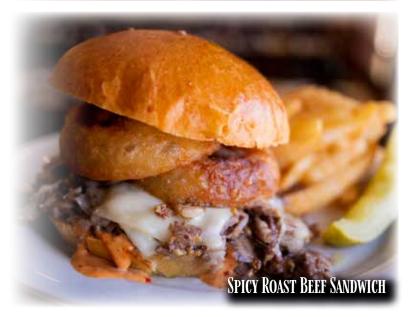

#### Spicy Roast Beef Sandwich

Roast Beef, Chipotle Mayo, Swiss Cheese and Onion Rings on a Burger Bun Served with Fries......\$11.99