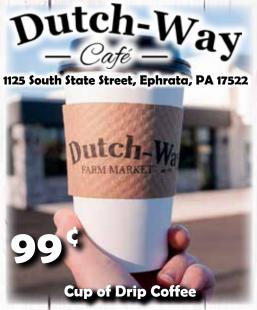

#### **Cinnamon Swirl Pancakes**

#### LUNCH & DINNER SPECIALS: 11:00AM UNTIL 8:00PM

#### **Turkey Grilled Cheese**

Turkey, Cranberry Mayo, and Choice of Cheese and Bread. Served with Fries ..........\$8.99

#### Spicy Roast Beef Sandwich

Roast Beef, Chipotle Mayo, Swiss Cheese and Onion Rings on a Burger Bun Served with Fries......\$11.99

#### Crab Cake Sandwich

Crab Cake, Lettuce and Tomato on a Burger Bun Served with Fries.....\$11.99

#### Weekend Special: 11am-8pm

## Shrimp Alfredo

Served with Garlic Bread and a Side Salad. Friday & Saturday at Myerstown,

Schaefferstown & Gap Restaurants

Open Monday Through Saturday, Seating from 6am - 8pm







Ad Effective November 18th through 23rd, 2024

Available at All 4 Locations At The Express



Hamburger BBQ Pretzel Wrap