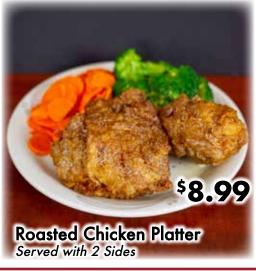

Toast. 

#### **Cinnamon Swirl Pancakes**

#### LUNCH & DINNER SPECIALS: 11:00AM UNTIL 8:00PM

#### **Turkey Grilled Cheese**

Turkey, Cranberry Mayo, and Choice of Cheese and Bread. Served with Fries ..........\$8.99

#### Spicy Roast Beef Sandwich

Roast Beef, Chipotle Mayo, Swiss Cheese and Onion Rings on a Burger Bun Served with Fries......\$11.99

#### Crab Cake Sandwich

Crab Cake, Lettuce and Tomato on a Burger Bun Served with Fries.....\$11.99

#### Weekend Special: 11am-8pm

## Shrimp Alfredo

Served with Garlic Bread and a Side Salad. Friday & Saturday at Myerstown,

Schaefferstown & Gap Restaurants

Open Monday Through Saturday, Seating from 6am - 8pm







Ad Effective November 18th through 23rd, 2024

Available at All 4 Locations At The Express



Hamburger BBQ Pretzel Wrap