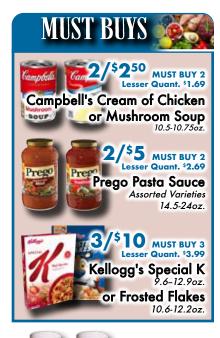

# **GROCERY BEST VALUES**

2/\$6 XIIZ Ritz Crackers Assorted Varieties 8.8-13.7oz.

**Utz Party Size** 