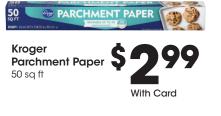

With Card

Seasonal selection varies by store and is limited to stock on hand.

King Arthur All-Purpose

Duncan

vhipped

CREAM CHEES

NET WT 14 0Z (397a)

easy to