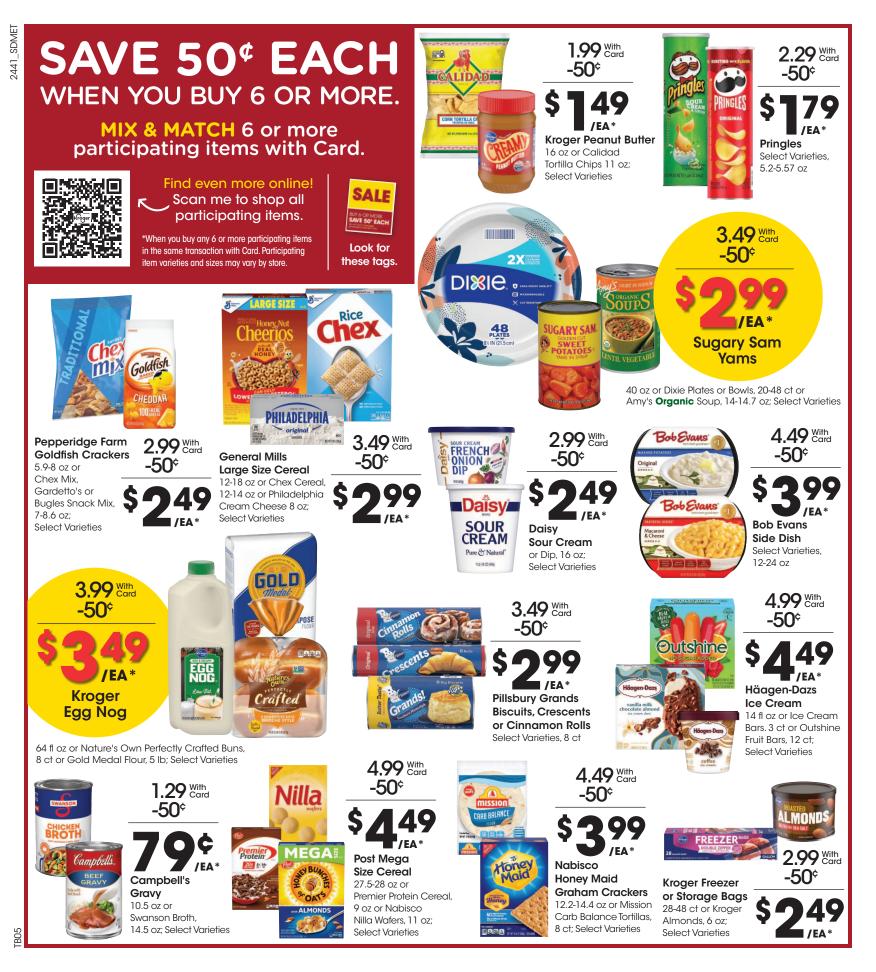

SALE DATES: Wed. November 13 - Tues. November 19, 2024. Prices and items are effective at your local Kroger store.

SELECTION MAY VARY BY STORE, LIMITED TO STOCK ON HAND. WE RESERVE THE RIGHT TO LIMIT QUANTITIES AND CORRECT PUBLISHED ERRORS.