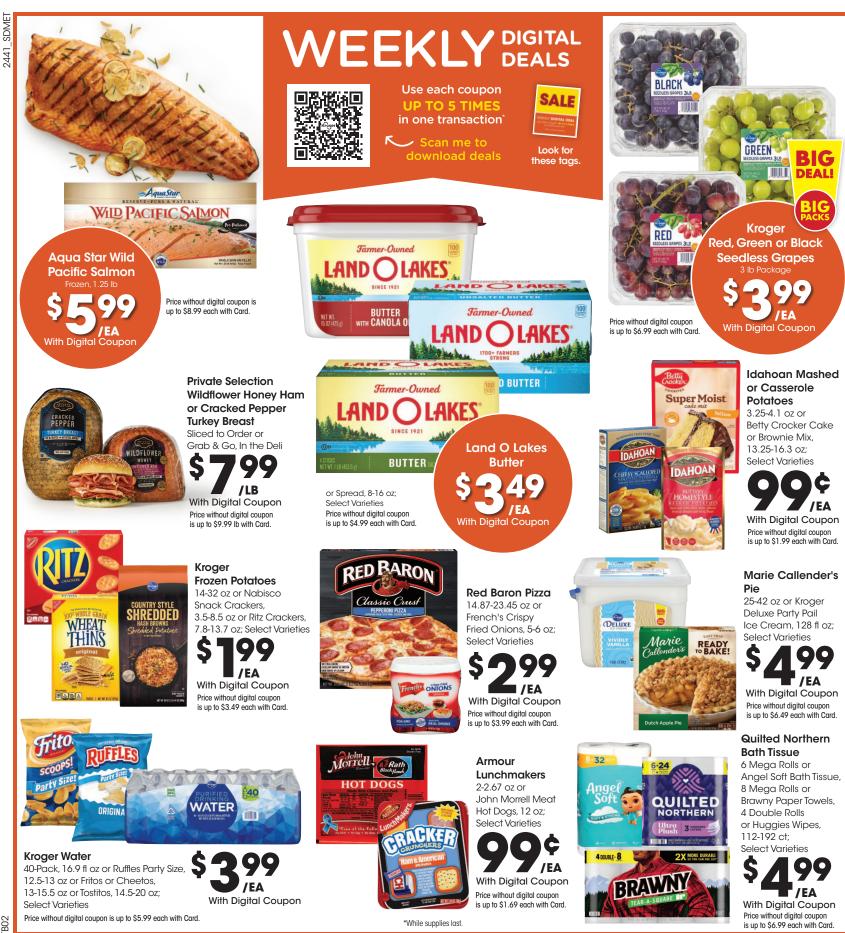

SALE DATES: Wed. November 13 - Tues. November 19, 2024. Prices and items are effective at your local Kroger store.

SELECTION MAY VARY BY STORE, LIMITED TO STOCK ON HAND. WE RESERVE THE RIGHT TO LIMIT QUANTITIES AND CORRECT PUBLISHED ERRORS.