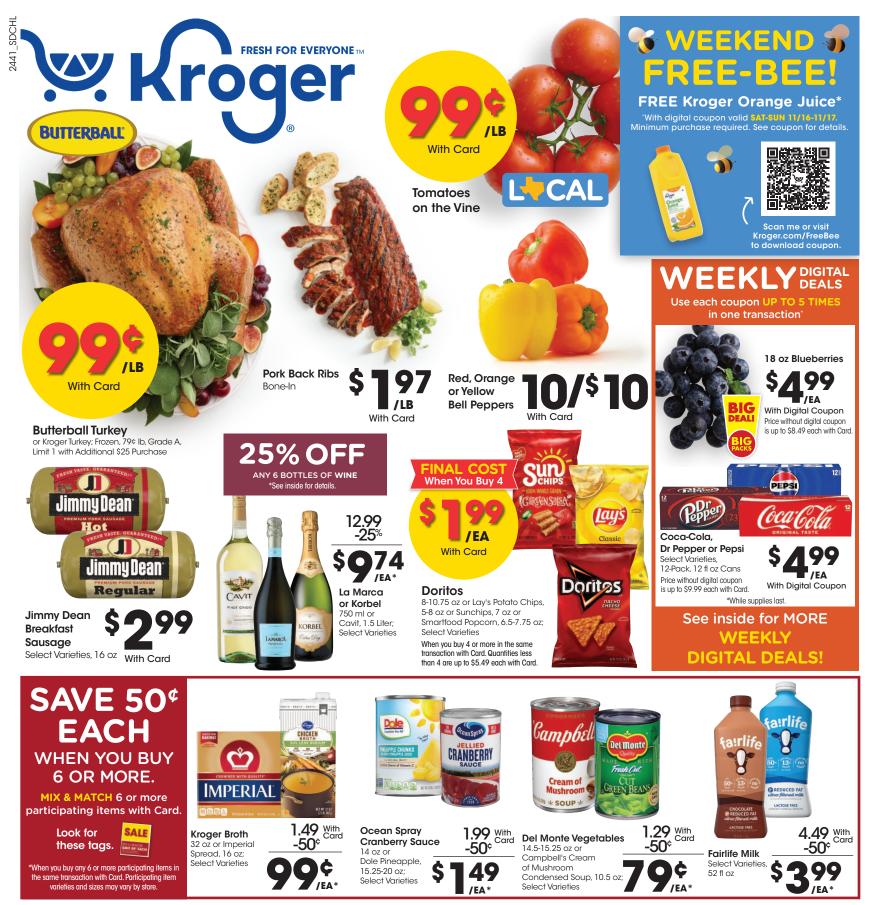

SALE DATES: Wed. November 13 - Tues. November 19, 2024. Prices and items are effective at your local Kroger store.

SELECTION MAY VARY BY STORE, LIMITED TO STOCK ON HAND. WE RESERVE THE RIGHT TO LIMIT QUANTITIES AND CORRECT PUBLISHED ERRORS.