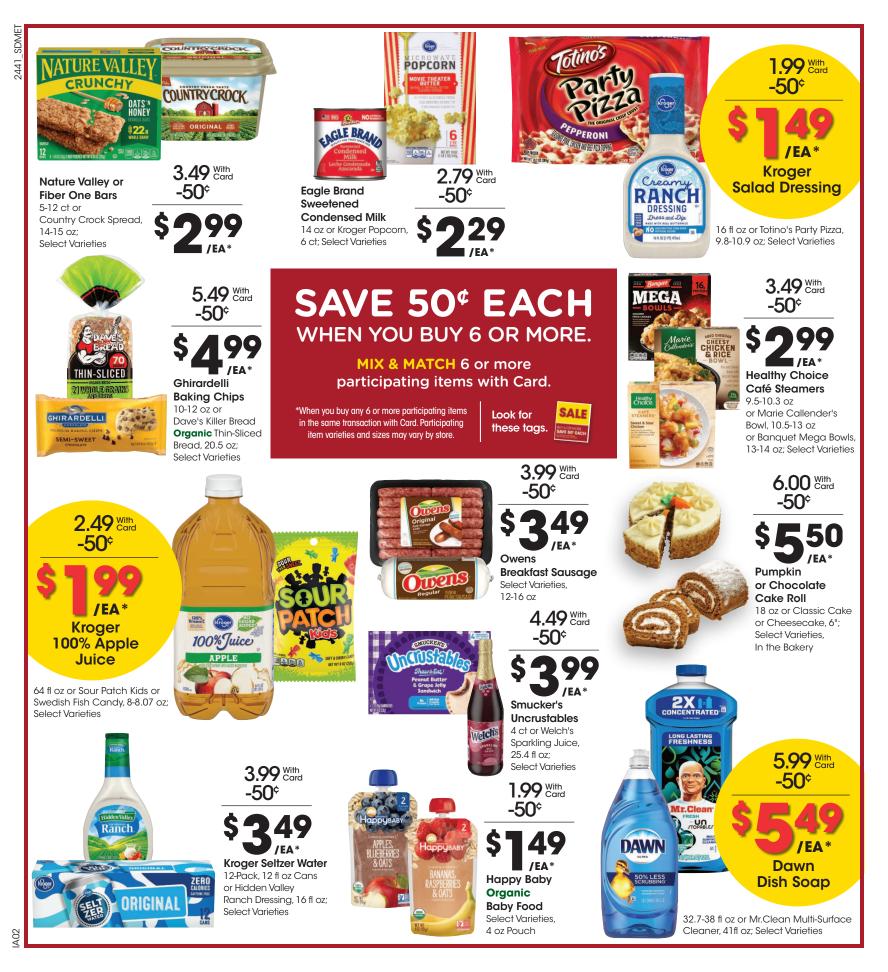

SALE DATES: Wed. November 13 - Tues. November 19, 2024. Prices and items are effective at your local Kroger store.

SELECTION MAY VARY BY STORE, LIMITED TO STOCK ON HAND. WE RESERVE THE RIGHT TO LIMIT QUANTITIES AND CORRECT PUBLISHED ERRORS.