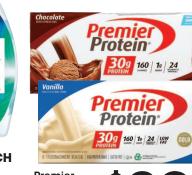

3X DOOR

**Private Selection** Entertainment Crackers, 5.3-6 oz or Idahoan Family Size Potatoes, 7.34-8 oz; With Card Select Varieties

**MIX & MATCH** BUY 2, GET 1 Premier of Eaual or Lesser Value Protein Shakes Select Varieties. 12-Pack, 11 fl oz