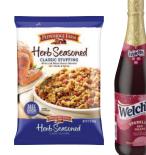

Pepperidge Farm Stuffing

12 oz or Martinelli's Sparkling Cider or Welch's Sparkling Juice, 25.4 fl oz; Select Varieties

17.7-25.4 oz or

15.65-16.55 oz:

Select Varieties

Entenmann's

Select Varieties,

or Cakes