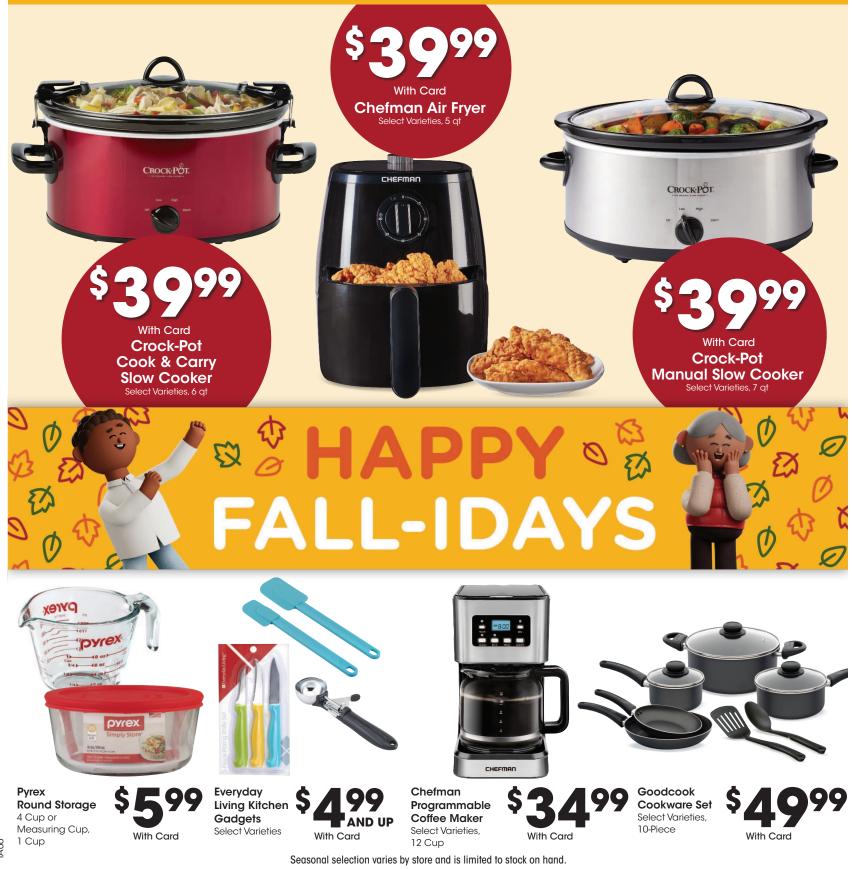

or Ham, Serves 6-8...Turkey **\$90,** Ham **\$85** Boneless Turkey or Ham, Serves 4-6...Turkey **\$75,** Ham **\$80** 

#### 2) 1-877-894-3707 3) See a Deli Associate

LAST DAY TO ORDER IS 11/26!





\*Save 10% when you purchase 6 bottles of wine 750 ml or 1.5 Liter with Card. Mix and Match 6 bottles. Limit one discount per transaction. Cannot be combined with any other offer. Excludes Bay Bridge and wine with a retail ending in .97.

### **CHEERS TO GREAT DEALS ON YOUR FAVORITES!**

### SAVE MORE WITH ON BABY & PET ESSENTIALS OUPONS

Use each coupon up to 5 times in one transaction with Card.

Look for these tags.



\*When you buy participating items in the same transaction with Digital Coupon. Participating item varieties and sizes may vary by store.



## FALL DEALS FOR FRESH MEALS



2442\_NVNSH