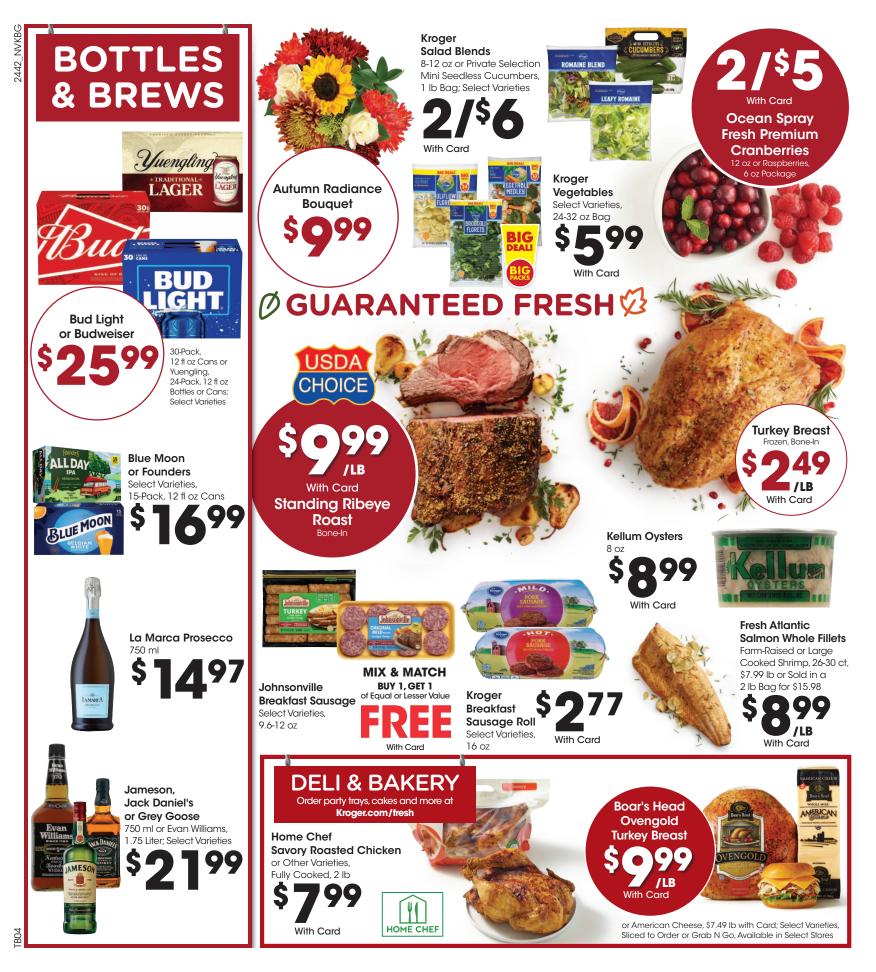

ATCH** BUY 2, GET 1 Premier of Eaual or Lesser Value Protein Shakes Select Varieties. 12-Pack, 11 fl oz



Select Varieties With Card With Card HOLIDAY HOME ESSENTIAL

20%

when you spend \$200 or more with Card.



Rubbermaid Takealongs **Food Storage** Select Varieties, 3-4 ct With Card

SHOP: Wed. 11/20 - Tue. 12/3 **REDEEM:** Thurs. 12/12 - Sun. 12/15 Customers can redeem with Card on Apparel, Shoes, Seasonal, Housewares, Toys and more. Max \$300 savings.

Restrictions apply. See store for Details. Limit 1 per customer per transaction.

A04



Prime Rib, Serves 6-8...**\$100** Bone-in Turkey or Ham, Serves 6-8...Turkey **\$90,** Ham **\$85** Boneless Turkey or Ham, Serves 4-6...Turkey **\$75,** Ham **\$80** 

#### 2) 1-877-894-3707 3) See a Deli Associate

LAST DAY TO ORDER IS 11/26!





\*Save 10% when you purchase 6 bottles of wine 750 ml or 1.5 Liter with Card. Mix and Match 6 bottles. Limit one discount per transaction. Cannot be combined with any other offer. Excludes Bay Bridge and wine with a retail ending in .97.

### **CHEERS TO GREAT DEALS ON YOUR FAVORITES!**

### SAVE MORE WITH ON BABY & PET ESSENTIALS OUPONS

Use each coupon up to 5 times in one transaction with Card.

Look for these tags.



\*When you buy participating items in the same transaction with Digital Coupon. Participating item varieties and sizes may vary by store.



## FALL DEALS FOR FRESH MEALS



2442\_NVNSH