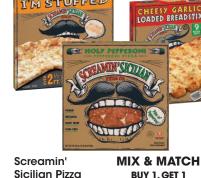

6.88-21 oz

Little Bites, Donuts

Breadsticks,

With Card

With Card

EARN A HOLIDAY

**MIX & MATCH** 

BUY 1, GET 1