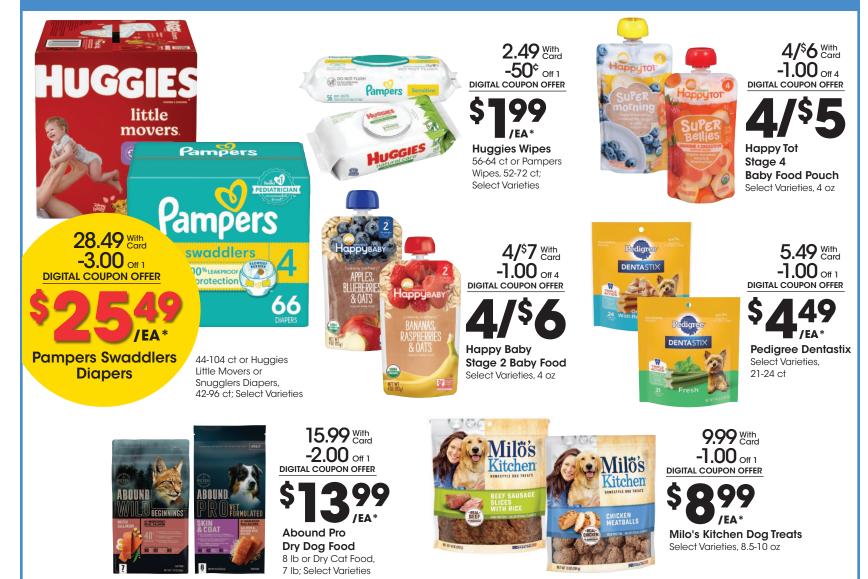

### SAVE MORE WITH ON BABY & PET ESSENTIALS OUPONS

Use each coupon up to 5 times in one transaction with Card.

Look for these tags.

\*When you buy participating items in the same transaction with Digital Coupon. Participating item varieties and sizes may vary by store.