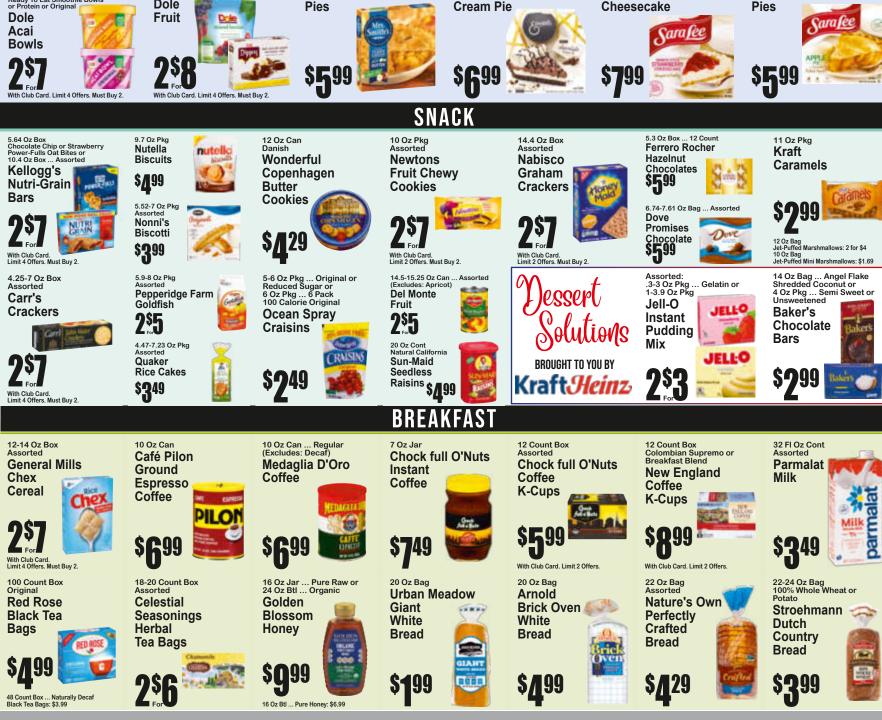

26 Oz Pkg Strawberry Sara Lee 34 Oz Pkg Assorted Sara Lee

Vegetables

10.5-14.8 Oz Pkg ... Eclairs or Regular or Chocolate Covered Cream Puffs Delizza

FOUR\_PAGE\_PG2\_11-22-24 We reserve the right to limit quantities to one can or package on sale items. Items offered for sale are not available in case lots. We are not responsible for typographical errors. Prices effective Friday thru Thursday November 22nd thru November 28th 2024.