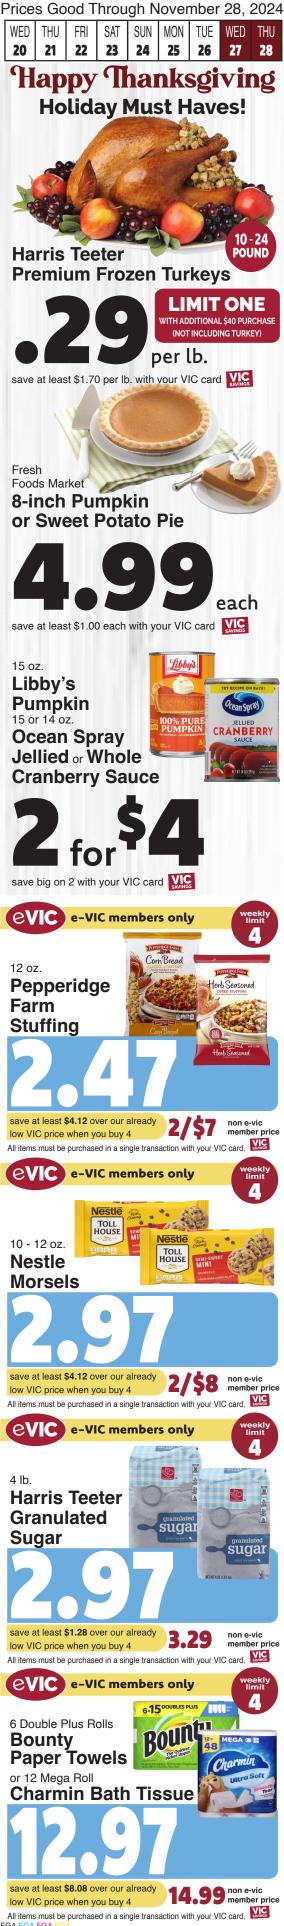

# Gather up turkey day deals!

## Shop Now

Harris Teeter WEEKLY SPECIALS\* PRICES VALID THROUGH 11.28.24 \* Supplies are limited YOUR NEIGHBORHOOD MARKET