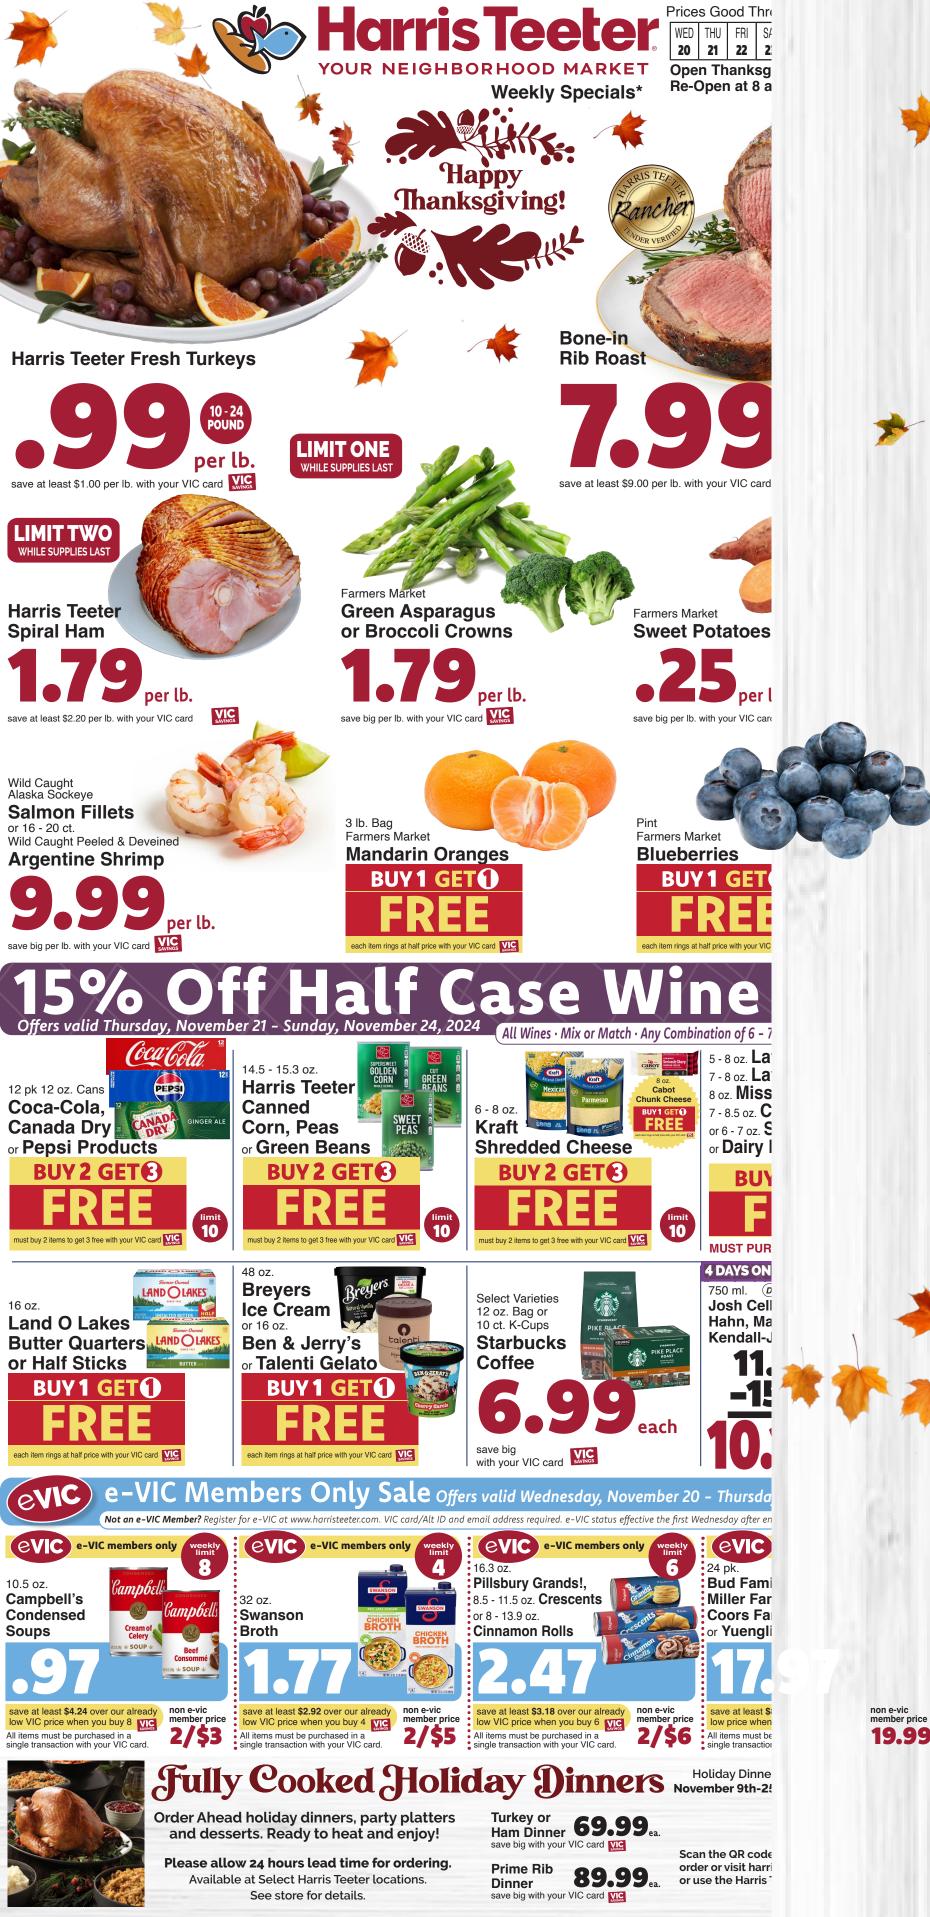

# Gather up turkey day deals!

## Shop Now

Harris Teeter WEEKLY SPECIALS\* PRICES VALID THROUGH 11.28.24 \* Supplies are limited YOUR NEIGHBORHOOD MARKET