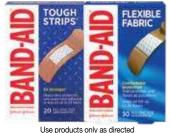

Use products only as directed

24 ct. TYLENOL<sup>®</sup> Extra Strength Caplets

20 ct. BAND-AID® Tough Strips or 30 ct. BAND-AID® Flexible Fabric

Use products only as directed .5 oz. NEOSPORIN® +Pain Relief Cream, Ointment or NEOSPORIN® Burn Relief Ointment