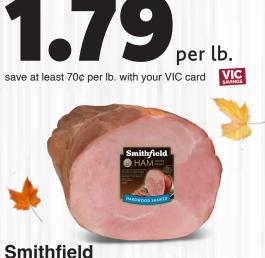

#### Smithfield Bone-In Ham Portion

save at least \$2.50 per lb. with your VIC card