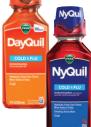

save at least \$1.00 each with your VIC Card

VIC

Swiffer Refills

save at least \$1.80 each with your VIC Card VIC 12 Triple Roll **Bounty Paper Towels** 

ROU

GREAT

VALUE!

12 oz. **VICKS DayQuil** & NyQuil Cold & Flu Liquid