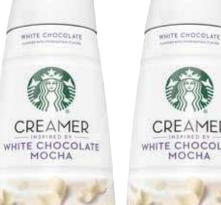

## SHOPPER MARKETING

save at least \$2.29 on 2 with your VIC card

save at least \$1.30 each with your VIC card

\* Supplies are limited

PEPPERMINT MOCH

CREAMER

PEPPERMINT

28 oz. Starbucks Peppermint **Mocha Creamer** 

11 oz. **Starbucks Peppermint Mocha Ground Coffee** 

PEPPERMINT MOCH

CREAMER

PEPPERMINT

PEPPERMINT MOCHA

10 oz.

11 oz. TE OF STREET

**Starbucks** Gingerbread **Ground Coffee** 