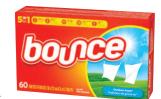

24 oz. **Downy & Gain In-Wash** Scent Booster

Downy

APP

VIC with your VIC Card

60 ct. Bounce **Dryer Sheets** 

FABRIC 23.6 oz. **Febreze Fabric** Impress with less stress. Host the holidays with Refresher the brands you trust.