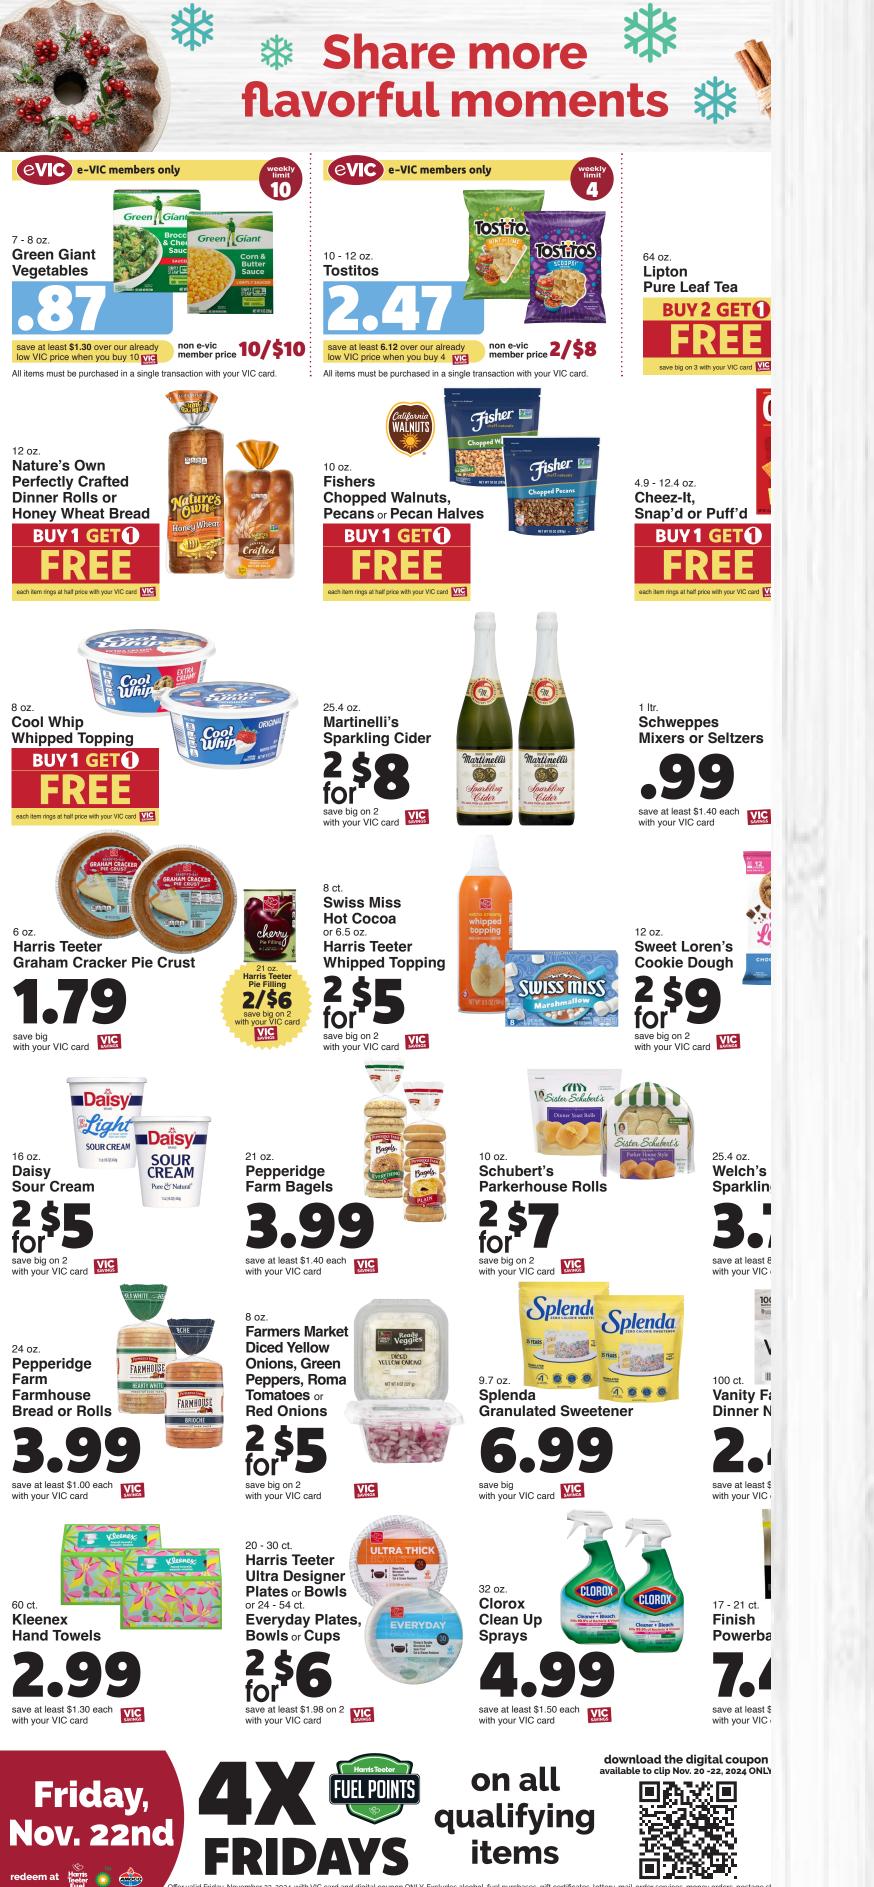

# Taste More Joy **Festive flavors** for any tradition

READY IN 5 MINUTES

SAVORY HERBS

6 SERVINGS

PHILADELPHIA

original

Boz

Offer valid Friday, November 22, 2024, with VIC card and digital coupon ONLY. Excludes alcohol, fuel purchases, gift certificates, lottery, mail-order services, money orders, postage st promotional tickets, tax, tobacco, Harris Teeter Gift Cards and all other gift cards, and ALL FINANCIAL VARIABLE LOAD CARDS (American Express®, MasterCard®, & Visa®) and Pharr