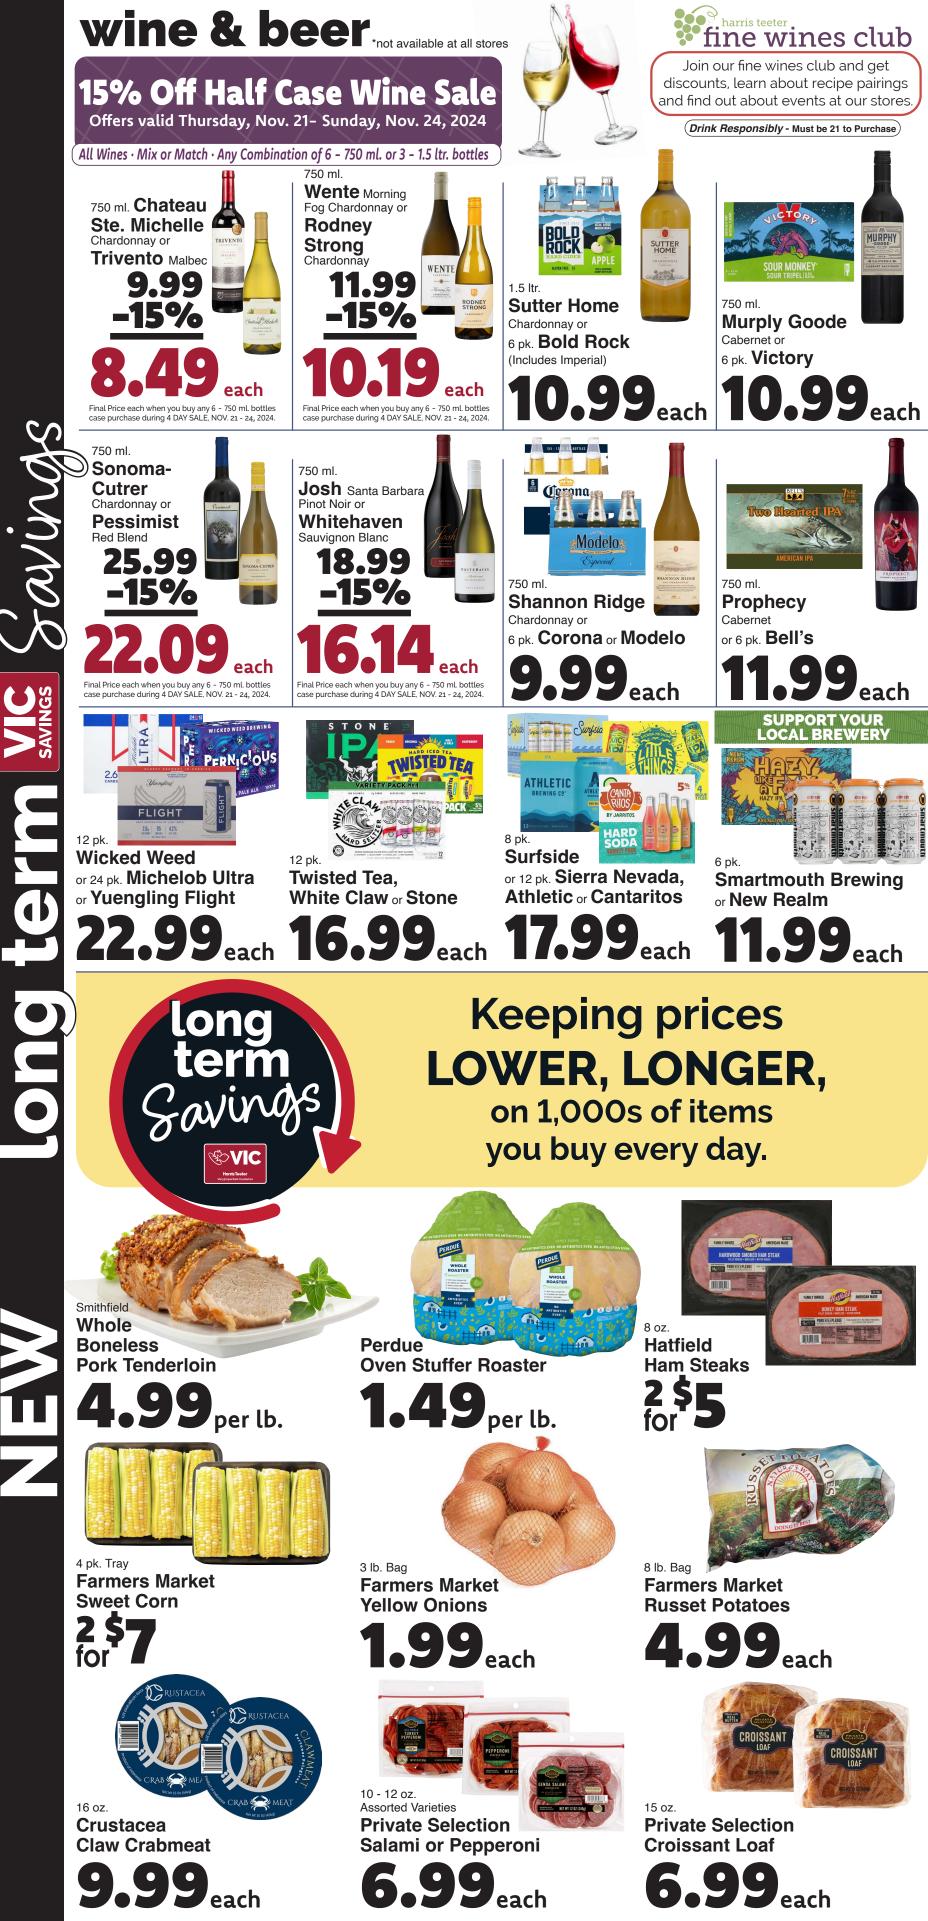

## **Keeping prices** LOWER, LONGER, on 1,000s of items you buy every day.

.87 oz. **McCormick Gravy Mix** 

for save at least \$1.95 on 5 with your VIC card

10 - 11.4 oz. Swiss Miss Hot Chocolate Mix

for

save at least \$2.98 on 2 with your VIC card