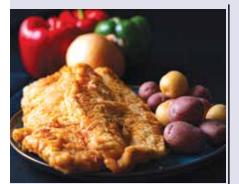

#### MADE RIGHT HERE IN OUR STORE!

FRIED BASA FILET CRISPY YET TENDER FRIED BASA FILLET. \$**5%** 

STUFFED BASA FILET BAKED BASA FILET STUFFED WITH EGGS AND SCALLIONS, TOPPED WITH MAYONNAISE.

LB

LB

BOURBON CHICKEN TENDER CHICKEN MIXED WITH ONIONS AND PEPPERS IN A SWEET, TANGY SAUCE.