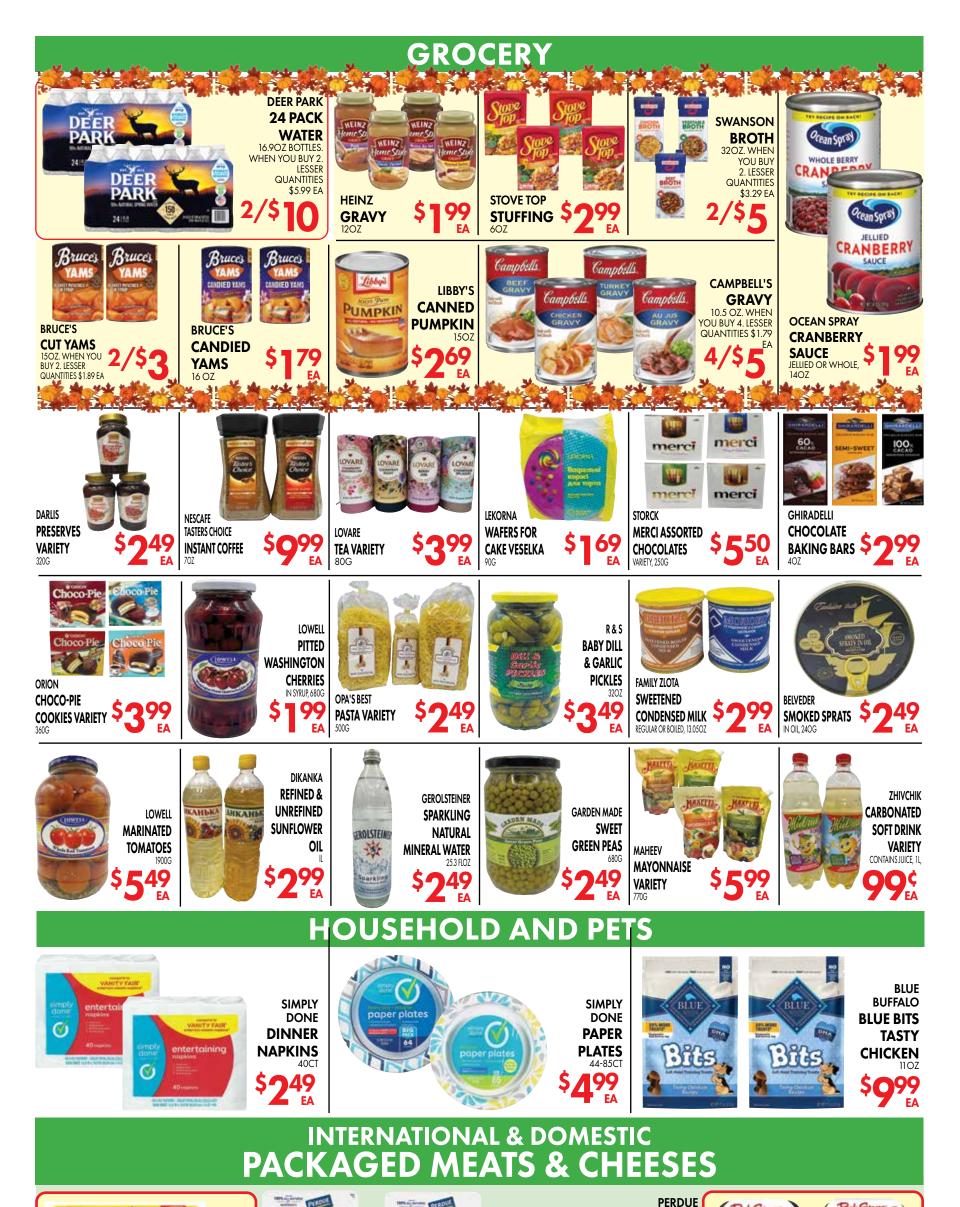

100Z

EA

GREEN BEANS

FRESH STORE-MADE CRANBERRY SAUCE

YOUR CHOICE!

FRESH BAKED

APPLE CRUMB, APPLE,

COCONUT CUSTARD,

**8" PIES** 

PUMPKIN,

SATE SALAD MOLDOVA SWEET AND SOUR SLICED EGGPLANT WITH RED BELL PEPPERS, CARROTS, AND ONIONS.

MELIN Ciabatta ROLLS

**BAKERY FAVORITES, FRESH FROM OUR OVENS** 

**PICKLE BAR** 

EGGPLANT STUFFED WITH MUSHROOMS GRILLED, STUFFED EGGPLANT WITH CHOPPED CREAMY MUSHROOMS AND HERBS.