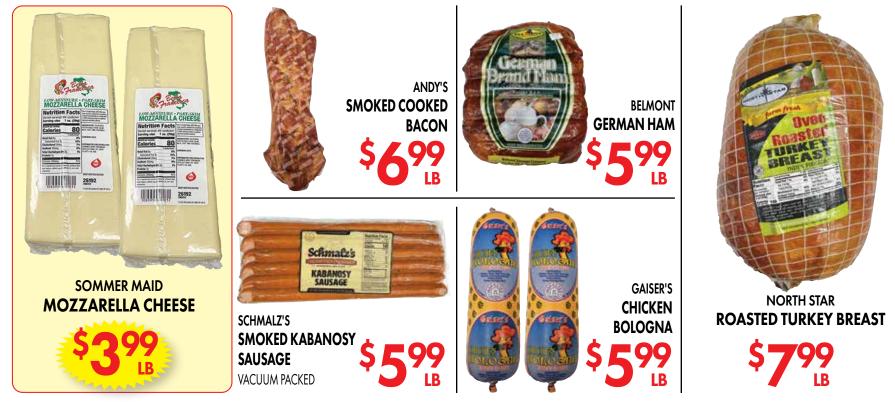

## FRESH MEALS READY TO GO

#### MADE RIGHT HERE IN OUR STORE!

FRIED BASA FILET CRISPY YET TENDER FRIED BASA FILLET. \$**5%** 

STUFFED BASA FILET BAKED BASA FILET STUFFED WITH EGGS AND SCALLIONS, TOPPED WITH MAYONNAISE.

LB

LB

BOURBON CHICKEN TENDER CHICKEN MIXED WITH ONIONS AND PEPPERS IN A SWEET, TANGY SAUCE.