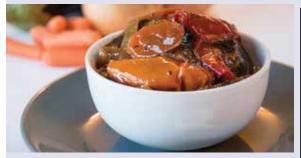

ALIA SALAD REFRESHING SALAD MADE WITH CHICKEN, TOMATOES, CUCUMBERS, CORN, GREEN ONIONS, AND MAYONNAISE, TOPPED WITH SHREDDED FRIED POTATOES.

**BEEF PLOV** RICE MIXED WITH TENDER BEEF AND CARROTS. \$**6**99