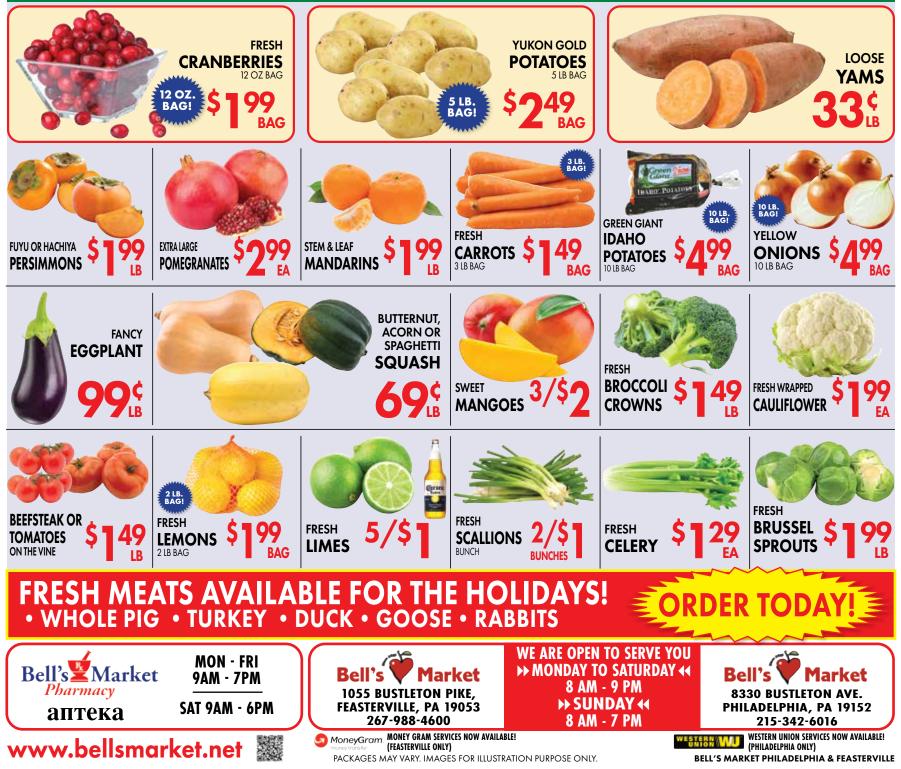

# • PRODUCE IS OUR SPECIALTY

**OPEN** 

THANKSGIVING DAY

**NOVEMBER 22<sup>ND</sup>, 2024 - NOVEMBER 28<sup>TH</sup>, 2024** 

Happy manksgiving!