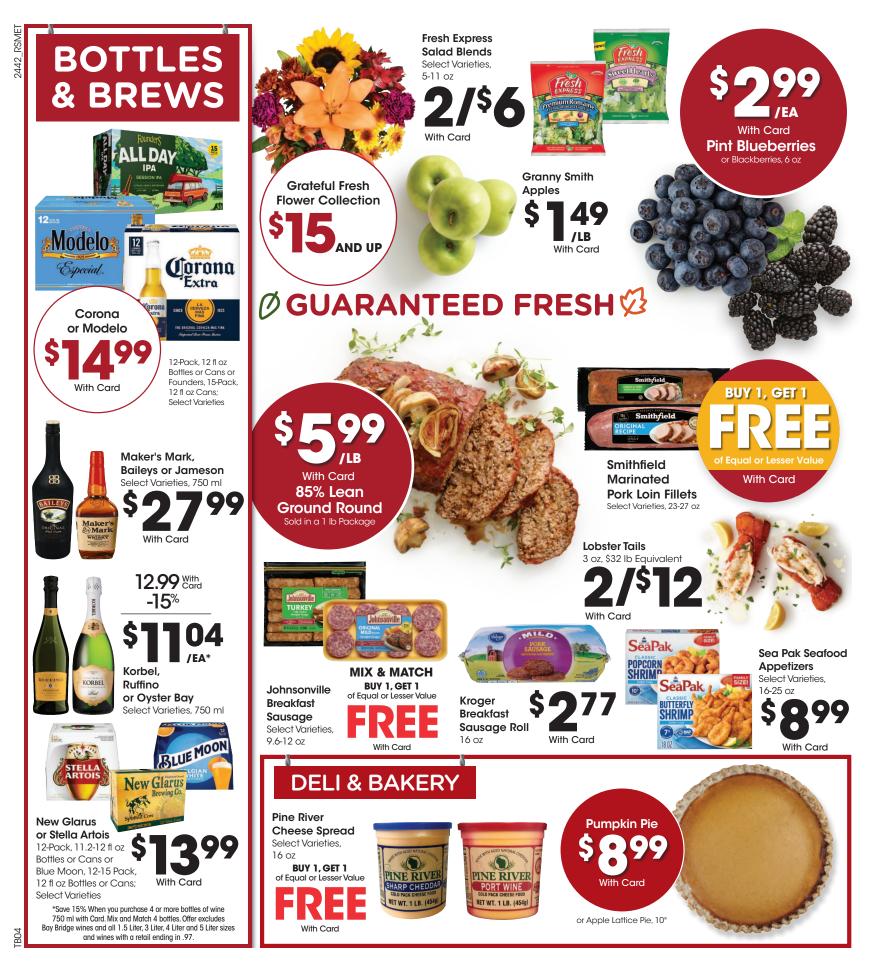

Limit 1 per customer per transaction.

Seasonal, Housewares, Toys and more. Max \$300 savings.

\*Save 15% When you purchase 4 or more bottles of wine 750 ml with Card. Mix and Match 4 bottles. Offer excludes Bay Bridge wines and all 1.5 Liter, 3 Liter, 3 Liter, 4 Liter and 5 Liter sizes and wines with a retail ending in .97.

#### **CHEERS TO GREAT DEALS ON YOUR FAVORITES!**