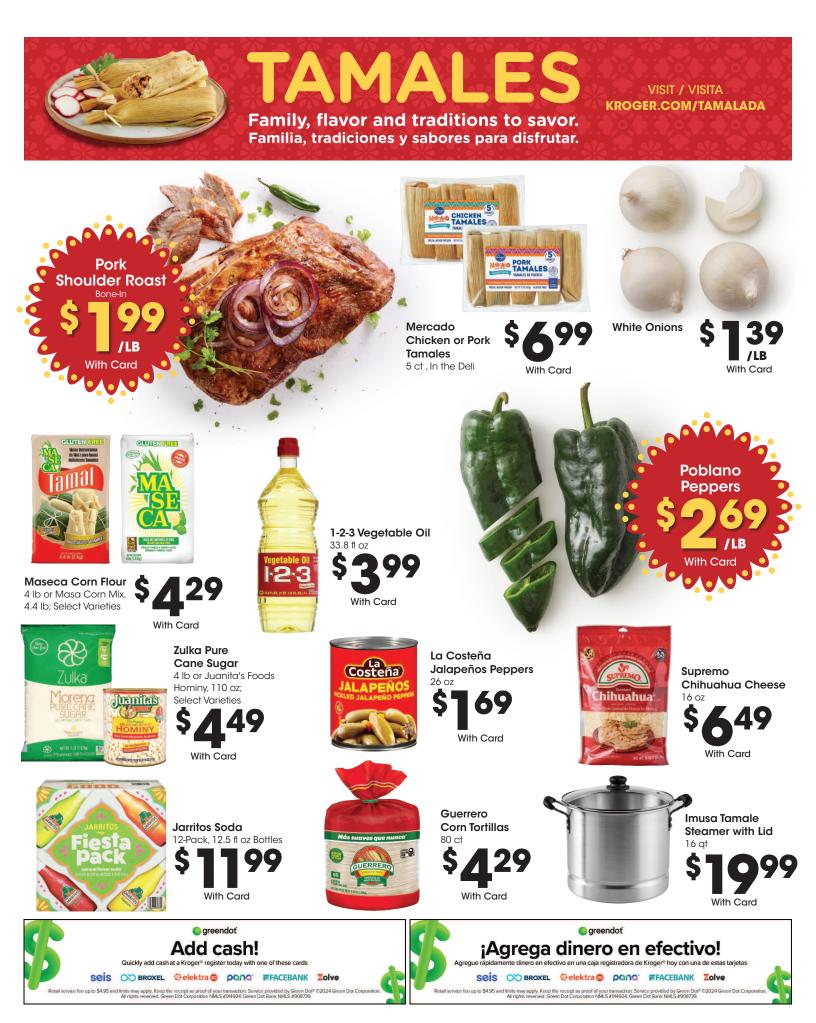

SALE DATES: Wed. November 20 - Thurs. November 28, 2024. Prices and items are effective at your local Kroger store.