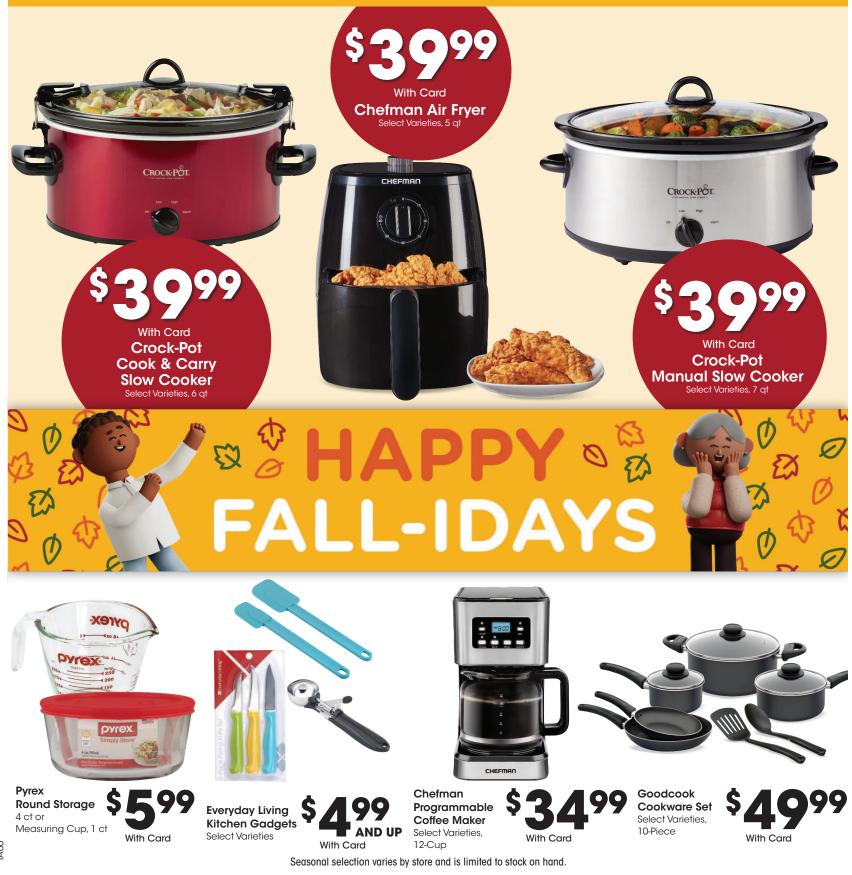

ml or 1.5 Liter in the same transaction with Card. Offer excludes Bay Bridge wines and all 3 Liter, 4 Liter and 5 Liter sizes and wines ending in a retail of 0.97. Featured beverages may not be available at all locations.

### **CHEERS TO GREAT DEALS ON YOUR FAVORITES!**

# Donate today to end holiday hunger.

Your donation helps people in your community facing food insecurity.

Round up or donate \$1, \$3, or \$5 at checkout to support local communities this holiday season.

INDATION

## SAVE MORE WITH ON BABY & PET ESSENTIALS OUPONS

Use each coupon up to 5 times in one transaction with Card.

Look for these tags.



\*When you buy participating items in the same transaction with Digital Coupon. Participating item varieties and sizes may vary by store.



## FALL DEALS FOR FRESH MEALS



2442\_SDMET