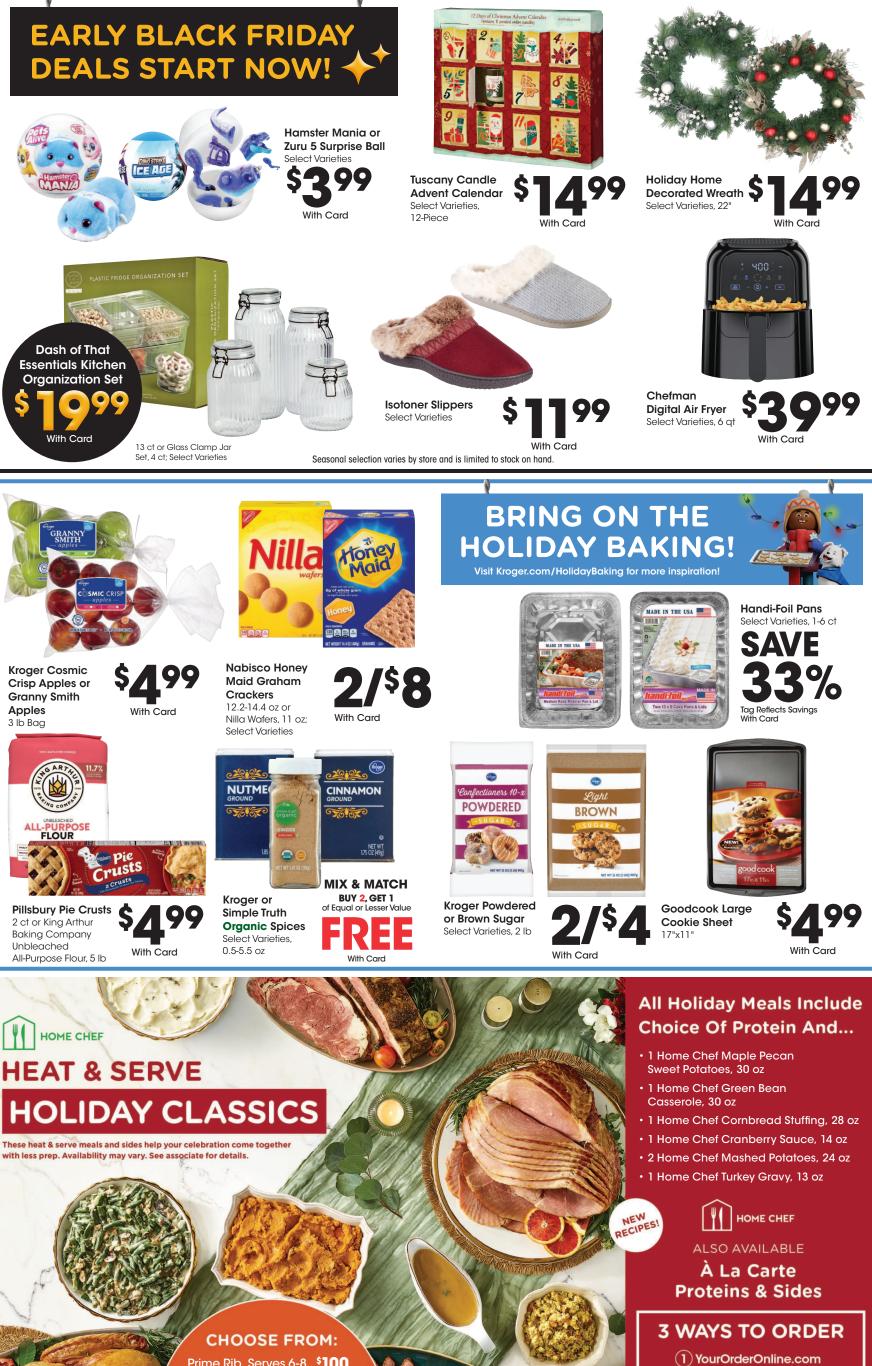

Restrictions apply. See store for Details. Limit 1 per customer per transaction.

Prime Rib, Serves 6-8...**\$100** Bone-in Turkey or Ham, Serves 6-8...Turkey **\$90,** Ham **\$85** Boneless Turkey or Ham, Serves 4-6...Turkey **\$75,** Ham **\$80** 