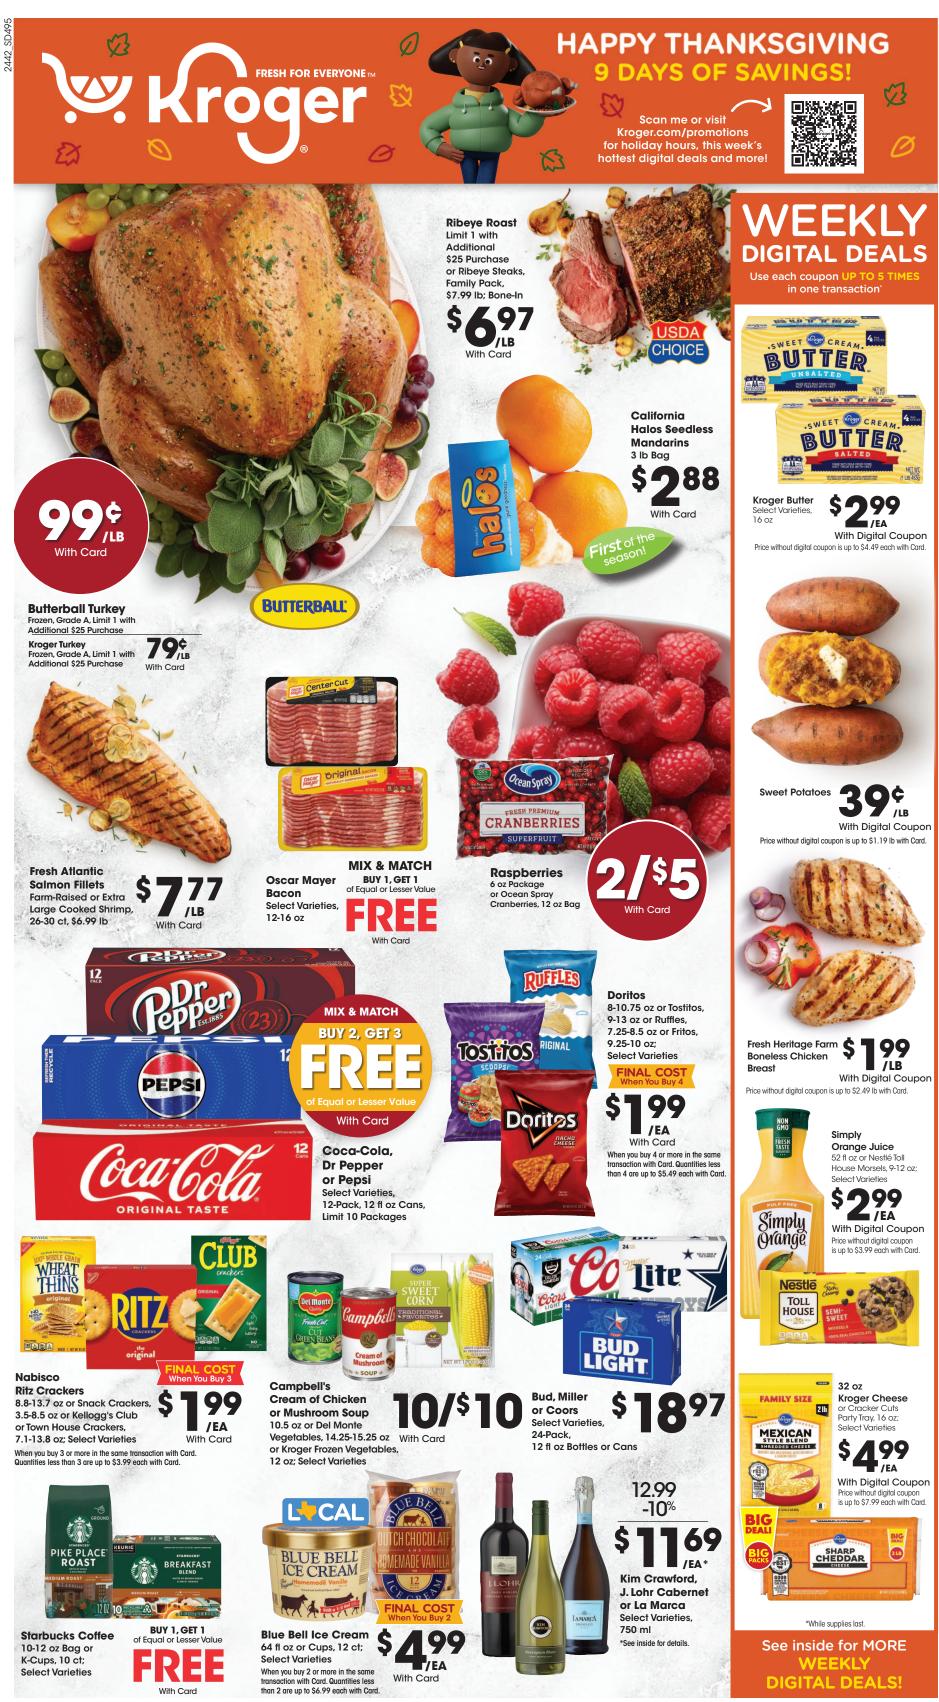

SALE DATES: Wed. November 20 - Thurs. November 28, 2024. Prices and items are effective at your local Kroger store.