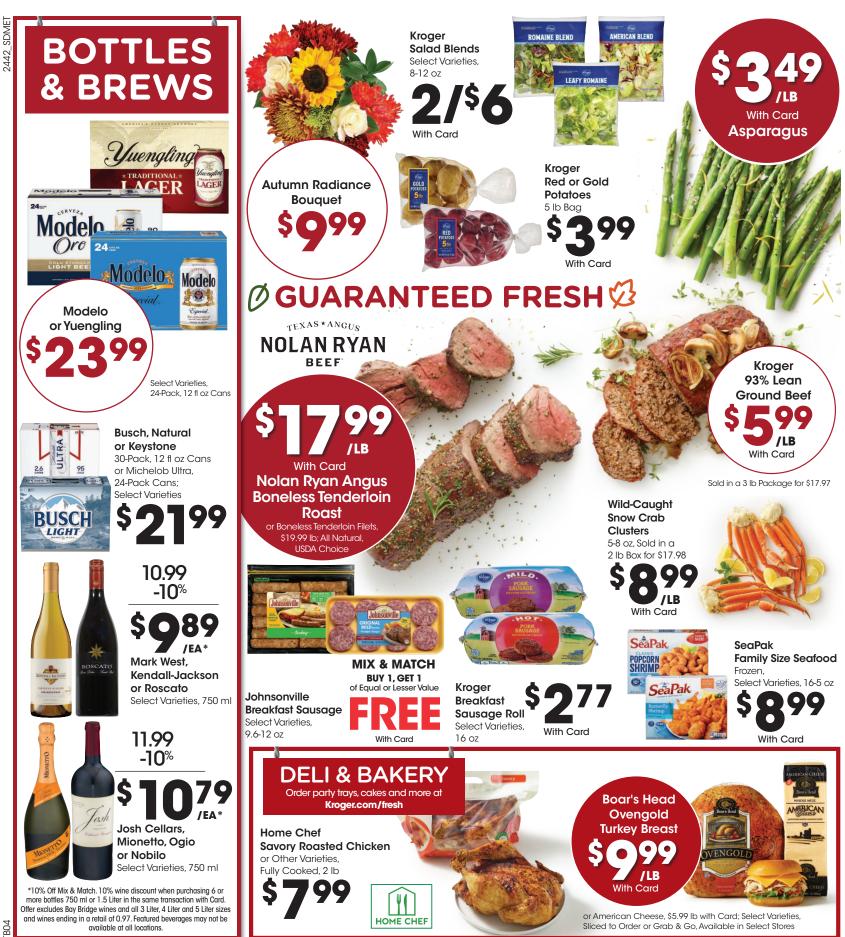

#### 2 1-877-894-3707 3 See a Deli Associate

LAST DAY TO ORDER IS 11/26!

\*10% Off Mix & Match. 10% wine discount when purchasing 6 or more bottles 750 ml or 1.5 Liter in the same transaction with Card. Offer excludes Bay Bridge wines and all 3 Liter, 4 Liter and 5 Liter sizes and wines ending in a retail of 0.97. Featured beverages may not be available at all locations.

### **CHEERS TO GREAT DEALS ON YOUR FAVORITES!**