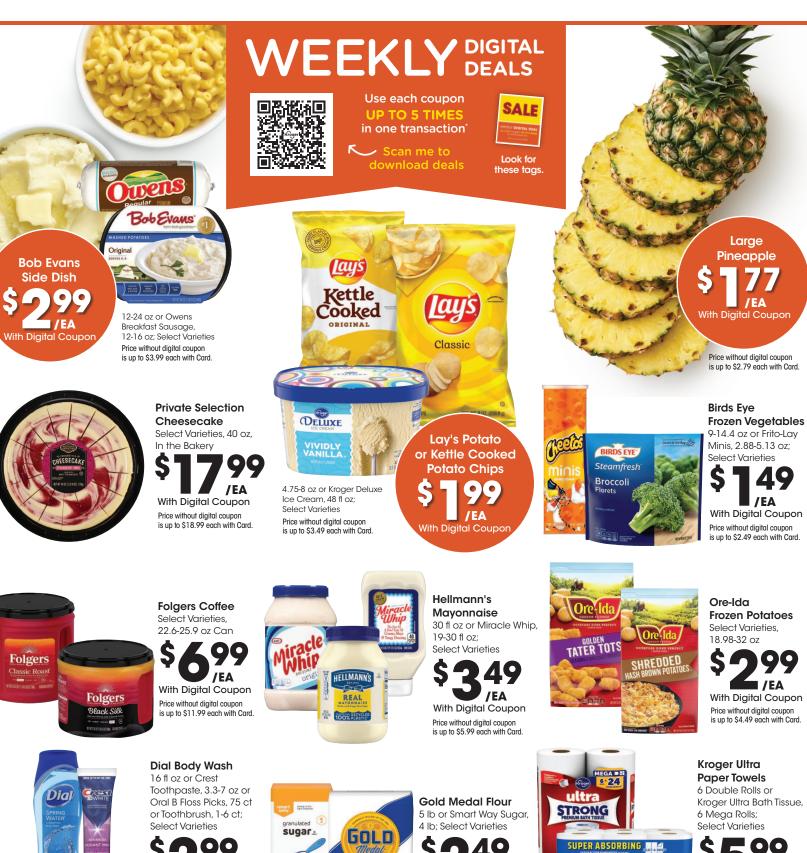

Vith Digital Coupon Price without digital coupon is up to \$9.99 each with Card.

Paper Towels

6=12

\$**2**99

With Digital Coupon Price without digital coupon is up to \$4.99 each with Card. With Digital Coupon Price without digital coupon is up to \$4.29 each with Card.