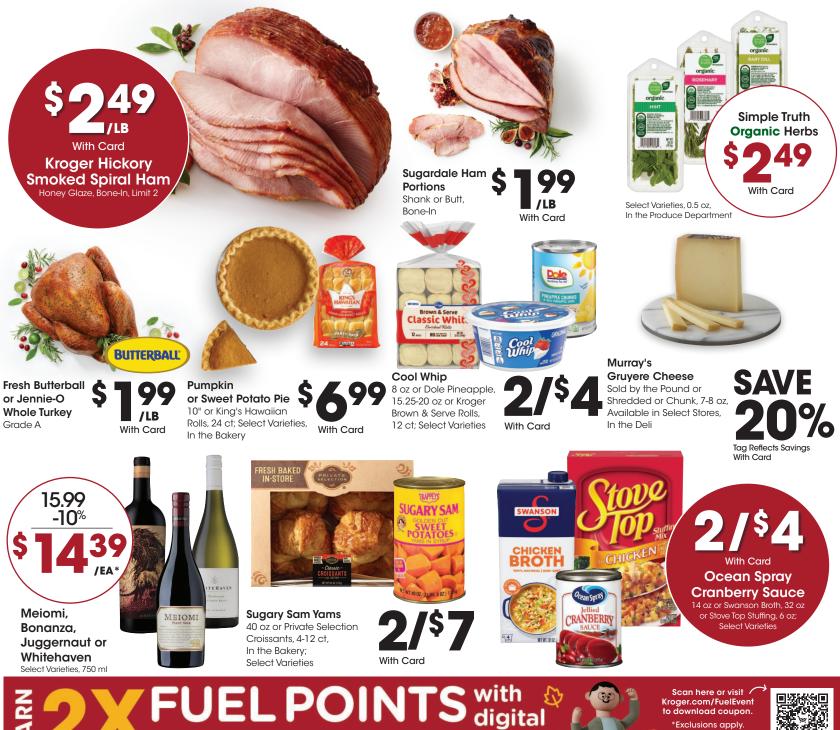

SALE DATES: Wed. November 20 - Thurs. November 28, 2024. Prices and items are effective at your local Kroger store.