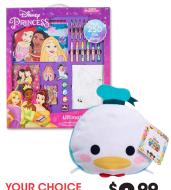

 Disney Princess **Activity Kit** 

Holiday Home® 11" Blow Mold **\$7**49

With Card

Holiday Motif Apparel

Women's and Men's sizes. Shown: Sale **\$22-\$24** 

With Card

**Grinch Family** Sleepwear

Men's, Women's, and Kids' sizes. Shown: Sale **\$6-\$12**  With Card