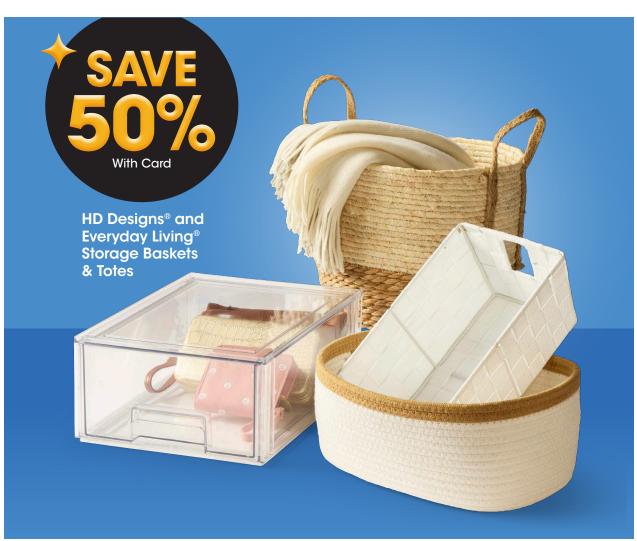

### **YOUR CHOICE**

Sterilite

41-Quart

**Underbed Box** • 64-Quart

With Card

**Latch Tote** 

**Sterilite Tote** 

• 18-Gallon

• 56-Quart

With Card

Everyday Living® 10-Pack Hangers \$ 159 With Card

With Card

**VE 40%** 

Dip® Essential Tee Women's sizes. Reg. \$16 Extended sizes also

on sale

With Card