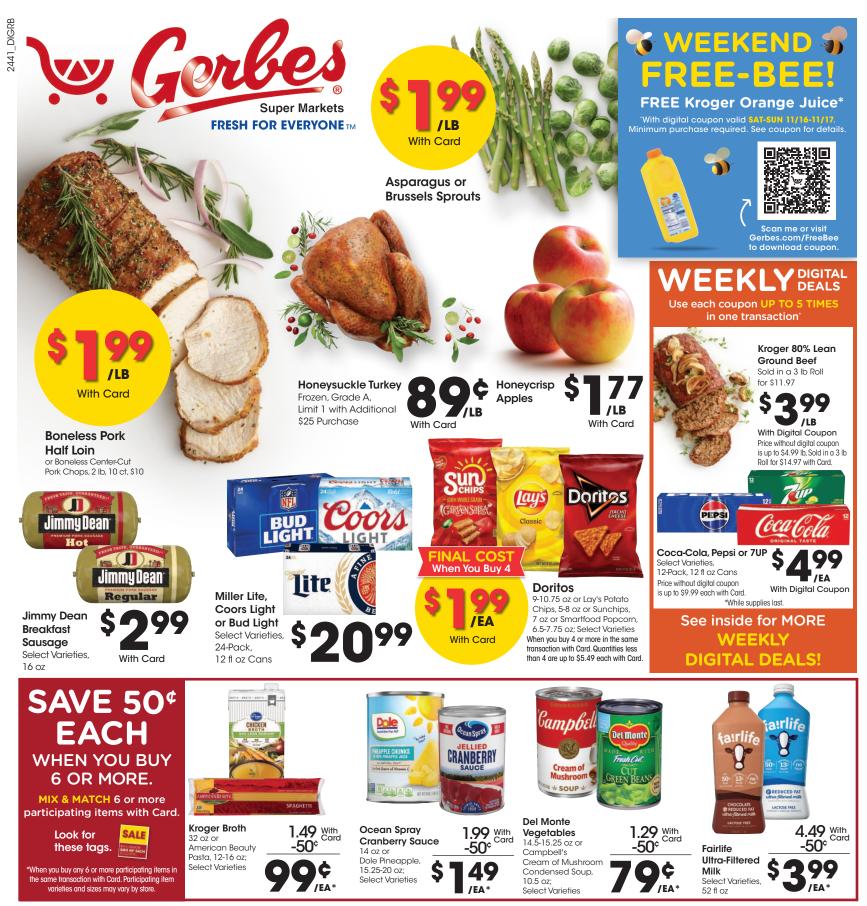

SALE DATES: Wed. November 13 - Tues. November 19, 2024. Prices and items are effective at your local Gerbes store.

SELECTION MAY VARY BY STORE, LIMITED TO STOCK ON HAND. WE RESERVE THE RIGHT TO LIMIT QUANTITIES AND CORRECT PUBLISHED ERRORS.