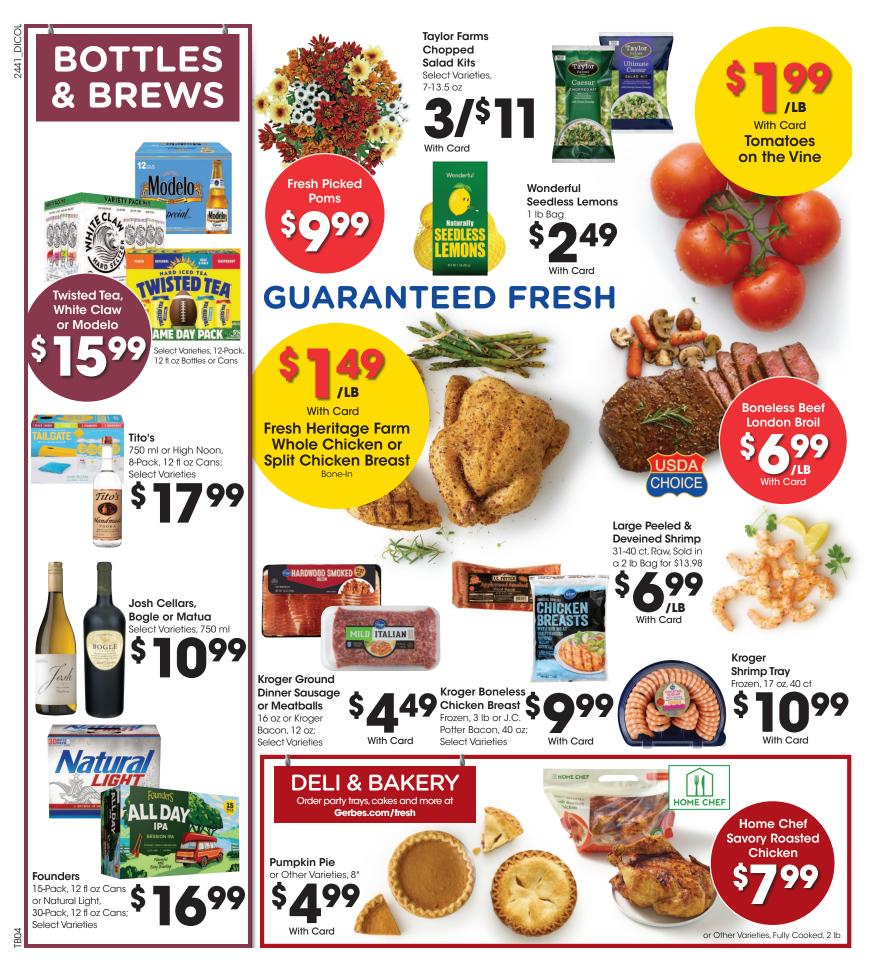

Pecan Sweet Potatoes, 30 oz
- 1 Home Chef Green Bean Casserole, 30 oz

NEW ECIPES!

- 1 Home Chef Homestyle Stuffing, 28 oz
- 1 Home Chef Cranberry Sauce, 14 oz
- 2 Home Chef Mashed Potatoes, 24 oz
- 1 Home Chef Turkey Gravy, 13 oz



HOME CHEF

ALSO AVAILABLE

À La Carte **Proteins & Sides** 

### **3 WAYS TO ORDER**

- (1) YourOrderOnline.com
- (2) 1-877-894-3707
- (3) See a Deli Associate

LAST DAY TO ORDER IS 11/26!

#### **CHOOSE FROM:**

Prime Rib, Serves 6-8...\$100 Bone-in Turkey or Ham, Serves 6-8...Turkey \$90, Ham \$85

Boneless Turkey or Ham, Serves 4-6...Turkey **\$75,** Ham **\$80** 

These heat & serve meals and sides help your celebration come together with less prep. Availability may vary. See associate for details.

HOME CHEF

**HEAT & SERVE** 



**HOLIDAY CLASSICS** 





### **CHEERS TO GREAT DEALS ON YOUR FAVORITES!**

# FALL DEALS FOR FRESH MEALS



2441\_DIALL