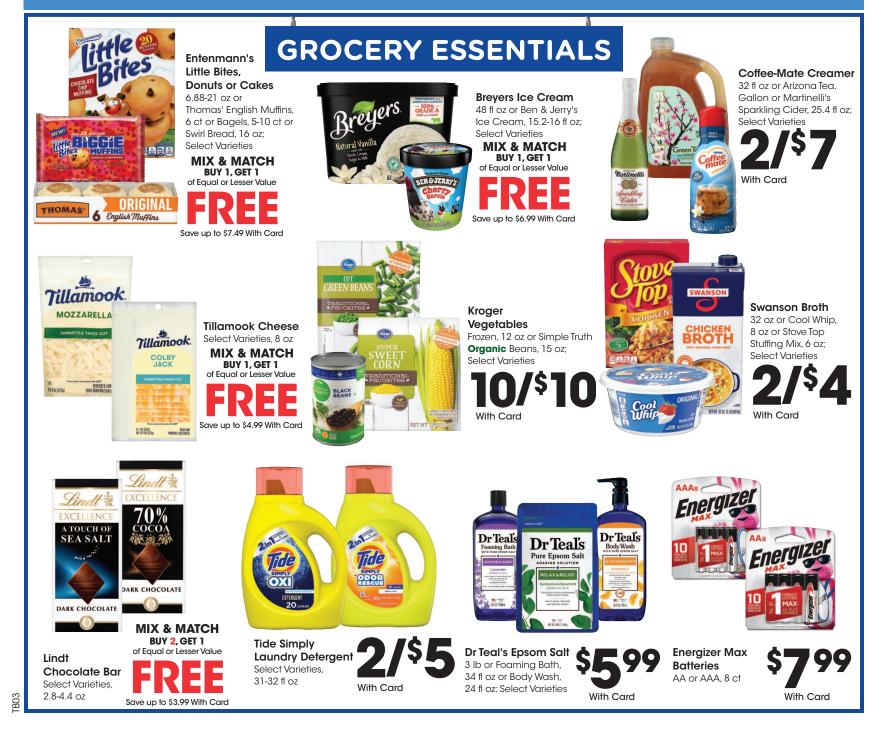

## MIX & MATCH BUY 2, GET 3 FREE of Equal or Lesser Value with Card.\*

\*Participating item selection may vary by store. Discount applied at checkout with your Card. Items must be purchased in the same transaction.