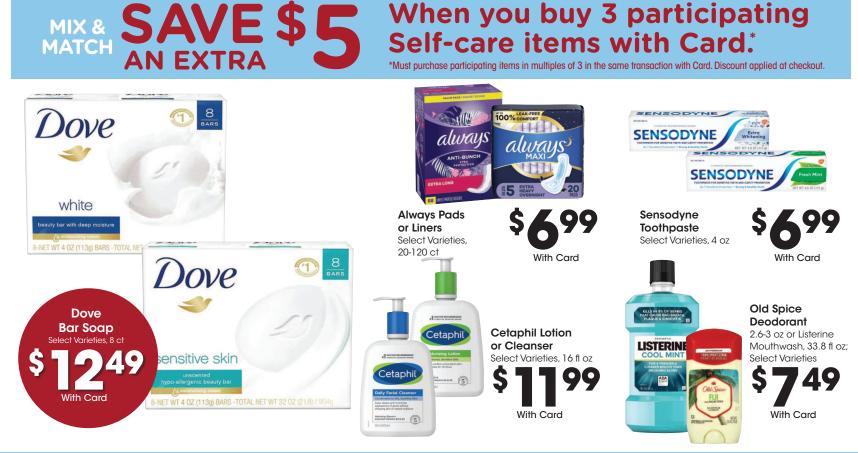

### When you buy 3 participating Self-care items with Card.\*

\*Must purchase participating items in multiples of 3 in the same transaction with Card. Discount applied at checkout.