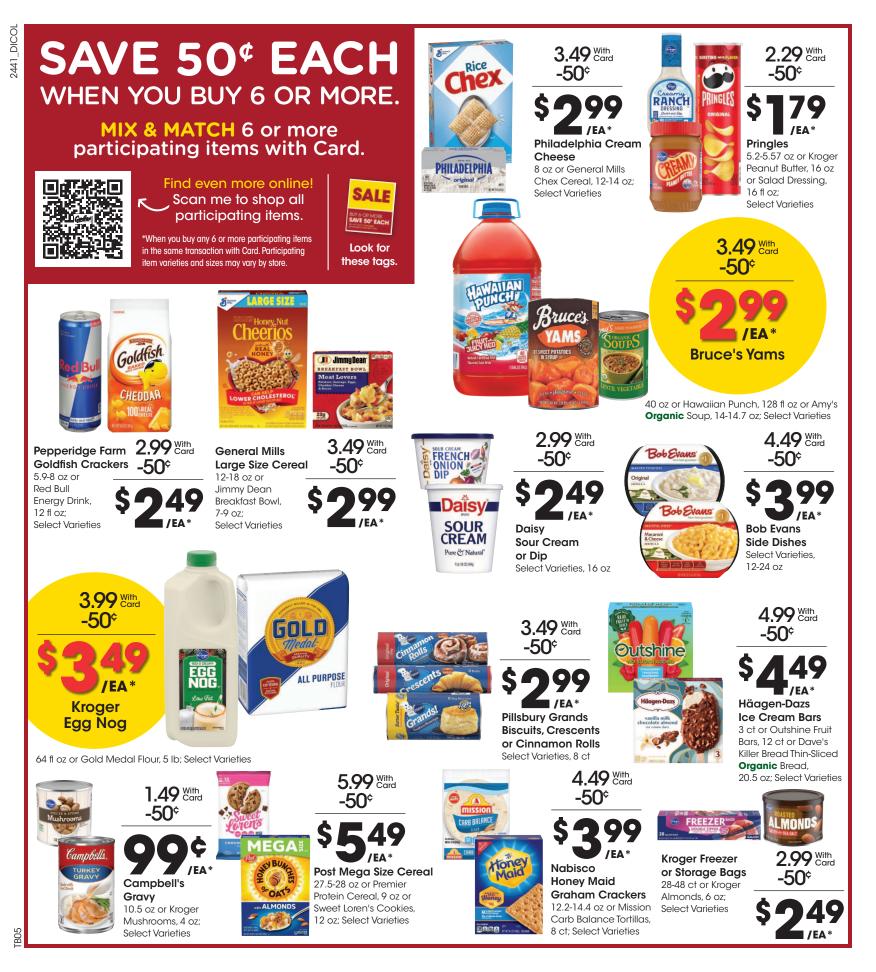

### When you buy 3 participating Self-care items with Card.\*

\*Must purchase participating items in multiples of 3 in the same transaction with Card. Discount applied at checkout.