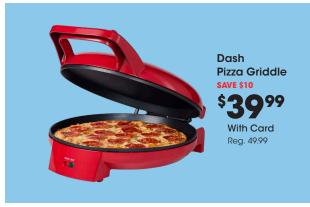

\$999

With Card Reg. 24.99

Nespresso Vertuo Pop+ SAVE \$30 \$9999 With Card Reg. 129.99

Dash
Popcorn Popper
\$1999
With Card
Reg. 21.99

Savings are from Regular Prices, unless otherwise noted. Select Offers are with Card. BUY 1, GET 1 Item of Equal or Lesser Value. Offers not mix and match. Seasonal selection varies and is limited to stock on hand.