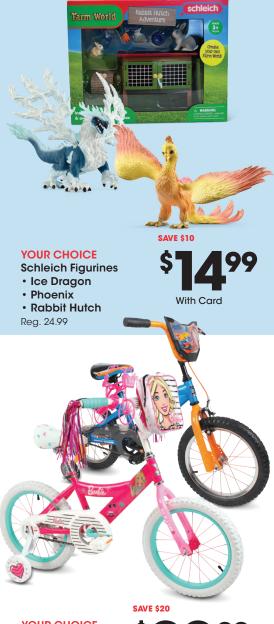

### YOUR CHOICE

Dynacraft 16" Bike

- Barbie
- Hot Wheels Reg. 119.99

With Card