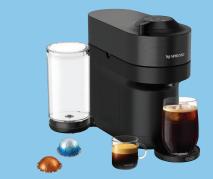

\$999

With Card Reg. 24.99

Nespresso Vertuo Pop+ SAVE \$30 \$9999 With Card Reg. 129.99

Dash
Popcorn Popper
\$1999
With Card
Reg. 21.99

Savings are from Regular Prices, unless otherwise noted. Select Offers are with Card. BUY 1, GET 1 Item of Equal or Lesser Value. Offers not mix and match. Seasonal selection varies and is limited to stock on hand.