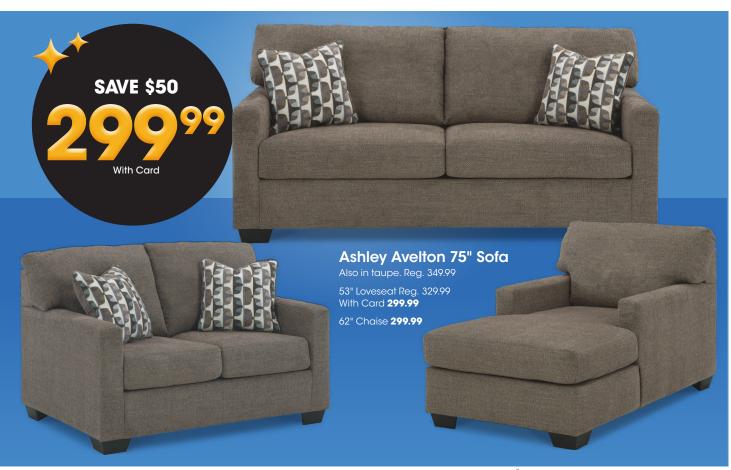

# DEALS

**START NOW!** 

Apple Watch SE® 2nd GEN (2023) 40mm

SAVE SRO

16999

With Card Rea. 249.99

44mm Reg. 279.99 With Card **199.99**  Sitswell Easton Swivel Glider Recliner SAVE \$150

1999

With Card

Also in taupe and charcoal. Reg. 349.99