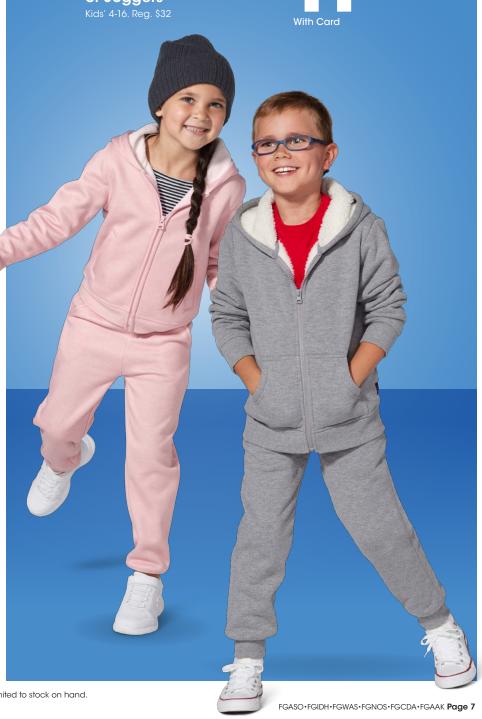

### **Hawk or Sweet Butterfly Sherpa-Lined Hoodie** or Joggers

Dip® **Essential Tee** 

With Card Men's sizes. Reg. \$12

**Sweet Butterfly** 2-Pack Leggings

> With Card Girls' 4-16. Reg. \$28

**Separates** 