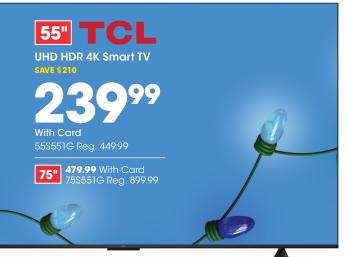

# DEALS

**START NOW!** 

Apple Watch SE® 2nd GEN (2023) 40mm

SAVE SRO

16999

With Card Rea. 249.99

44mm Reg. 279.99 With Card **199.99**  Sitswell Easton Swivel Glider Recliner SAVE \$150

1999