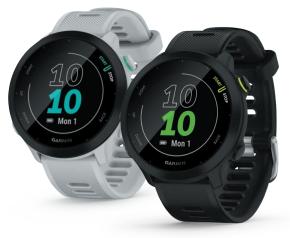

Pricing starts Fri. 11/15 Garmin Forerunner 55 Smart Watch Reg. 199.99

Forerunner 165 Reg. 249.99 With Card **199.99**  1**49**99

With Card

GPX Laser Tag 2-Blaster Set Reg. 39.99 \$**24**99

IQ Sound Mini Karaoke Machine