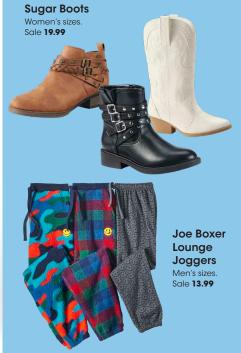

### **Hawk or Sweet Butterfly Sherpa-Lined Hoodie** or Joggers

Dip® **Essential Tee** 

With Card Men's sizes. Reg. \$12

**Sweet Butterfly** 2-Pack Leggings

> With Card Girls' 4-16. Reg. \$28

**Separates** 