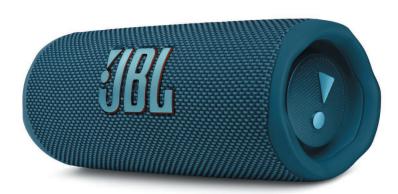

# We match the lowest prices on home, apparel and electronics items.

Visit FredMeyer.com/pricematch for full details.

JLab Nightfall
Wired Gaming
Headset
SAVE \$10
\$2999
With Card

Reg. 39.99

JBL Flip 6 Bluetooth Speaker Reg. 129.99 \$**9999**With Card