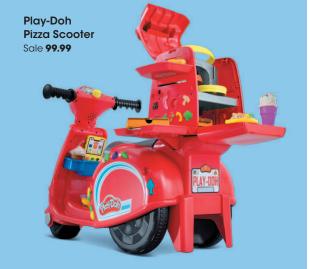

### YOUR CHOICE

**Maxx Action** 

 Ninja Warrior **Adventure Series Playset** 

 Hunting Bow Archery Set Reg. 24.99

**Little Tikes** My First Check Out Stand With Card Reg. 34.99

Fisher-Price \$2 199 Sit & Steer Driver With Card Reg. 49.99