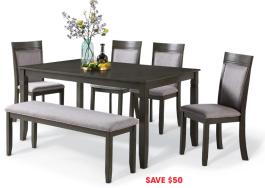

United Weavers
Eternity Rug Collection
Reg. 14.99-69.99

**\$4999 \*\* Under** With Card

HD Designs® Palmer 6-Piece Dining Set Table 30"Hx60"Wx36"D Reg. 499.99 **449**99

Leaner Mirror \$ Select styles. Reg. 79.99