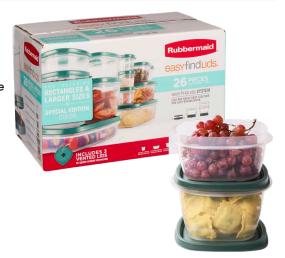

Scan me to download coupon.

\*Exclusions apply.
See digital coupon for details.

Tuscany Candle Advent Calendar

SAVE \$15

1499

With Card Reg. 29.99

Rubbermaid EasyFindLids 26-Piece Food Storage Set SAVE \$15