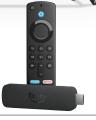

**Nanoblocks** SAVE With Card Shown: Sale 9.59

Funko Pop! Collectible

Nintendo Switch™ Game

With Card

Select titles. Reg. 59.99

Amazon Fire TV Stick 4K Max SAVE \$27

\$32 99 With Card

Reg. 59.99