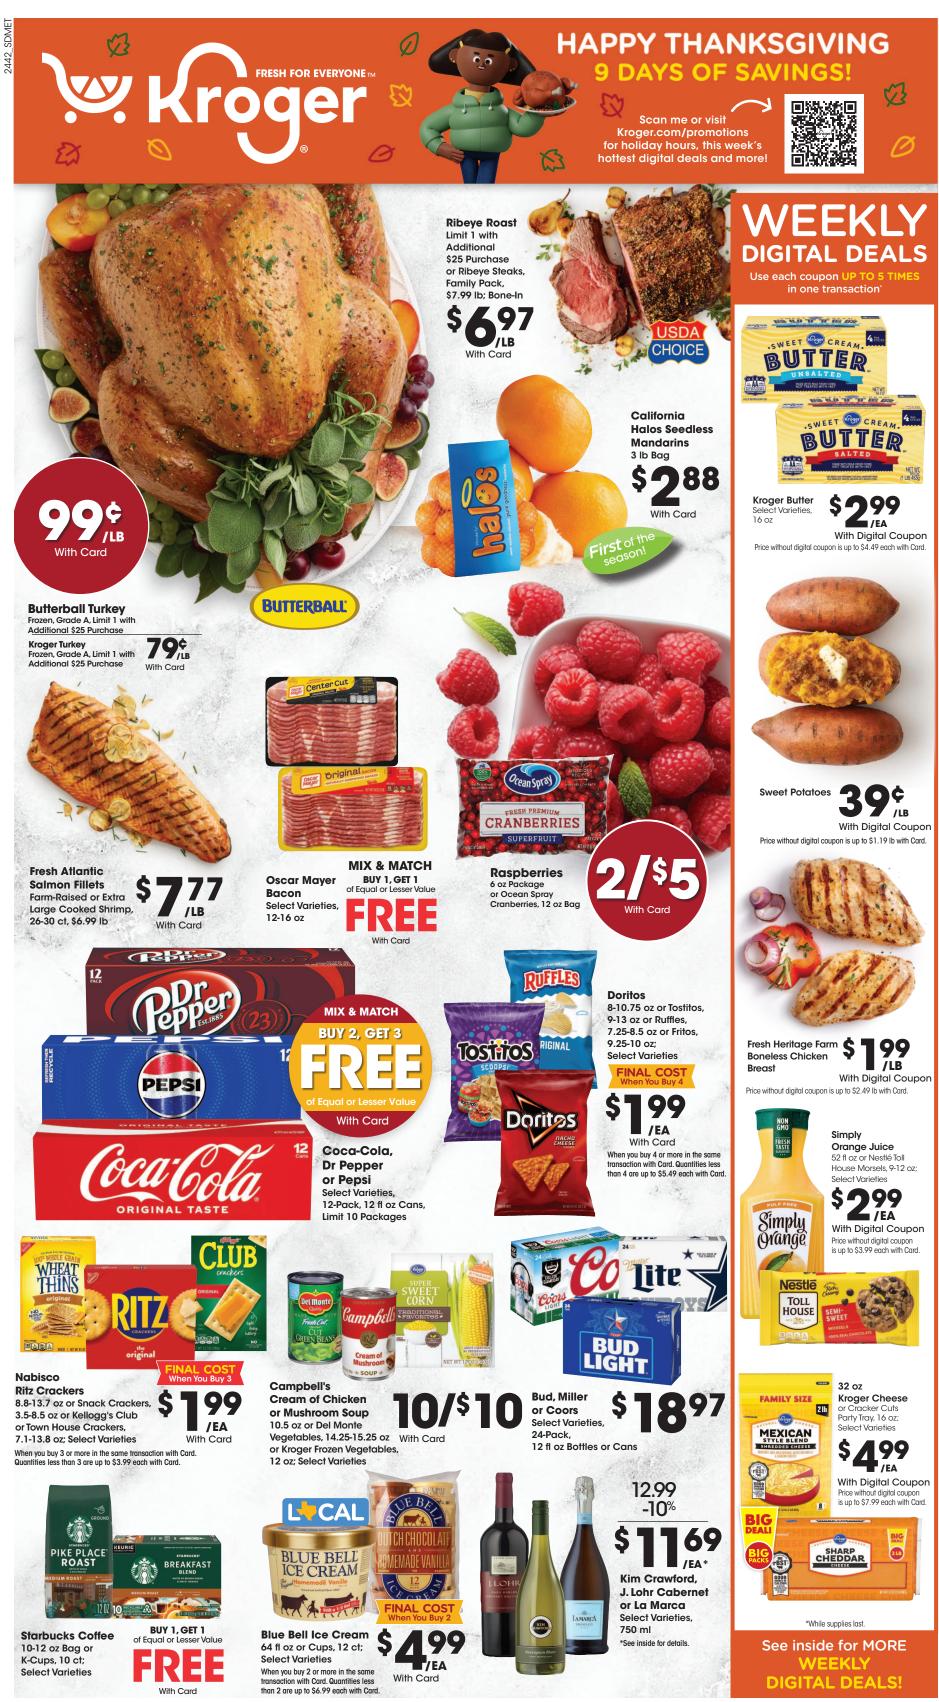

SALE DATES: Wed. November 20 - Thurs. November 28, 2024. Prices and items are effective at your local Kroger store.

## FAMILY, FRIENDS & GREAT FOOD

Visit Kroger.com/Thanksgiving for recipes & more!

FRIDAY, SATURDAY & SUNDAY coupon

Kroger.com/FuelEvent to download coupon \*Exclusions apply. See coupon for details

53

0

2442\_SDME1