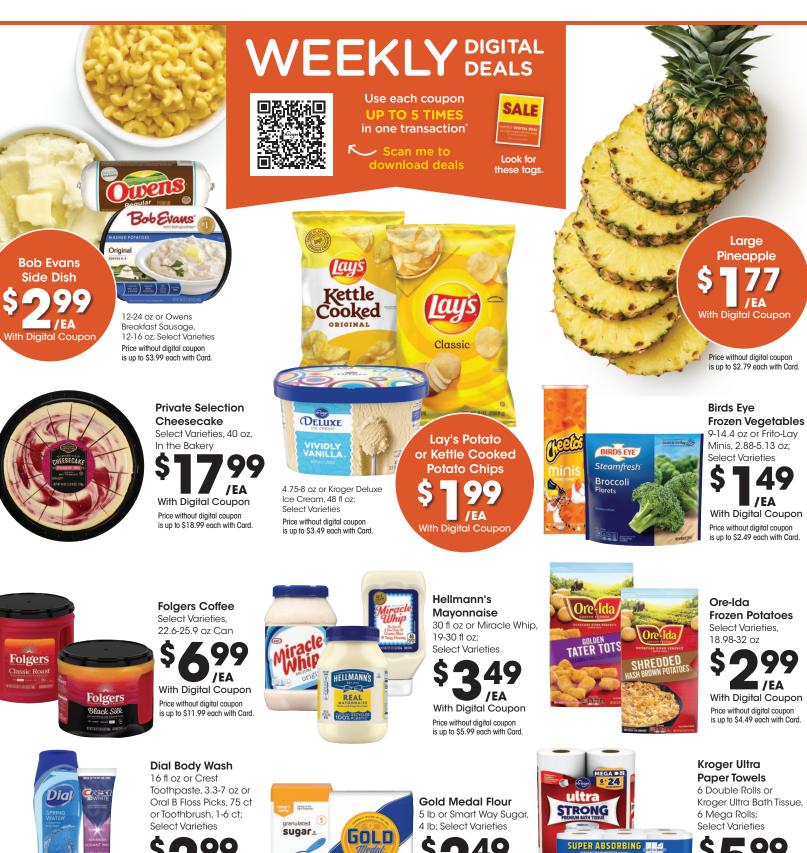

### SAVE MORE WITH ON BABY & PET ESSENTIALS OUPONS

Use each coupon up to 5 times in one transaction with Card.

Look for these tags.

\*When you buy participating items in the same transaction with Digital Coupon. Participating item varieties and sizes may vary by store.