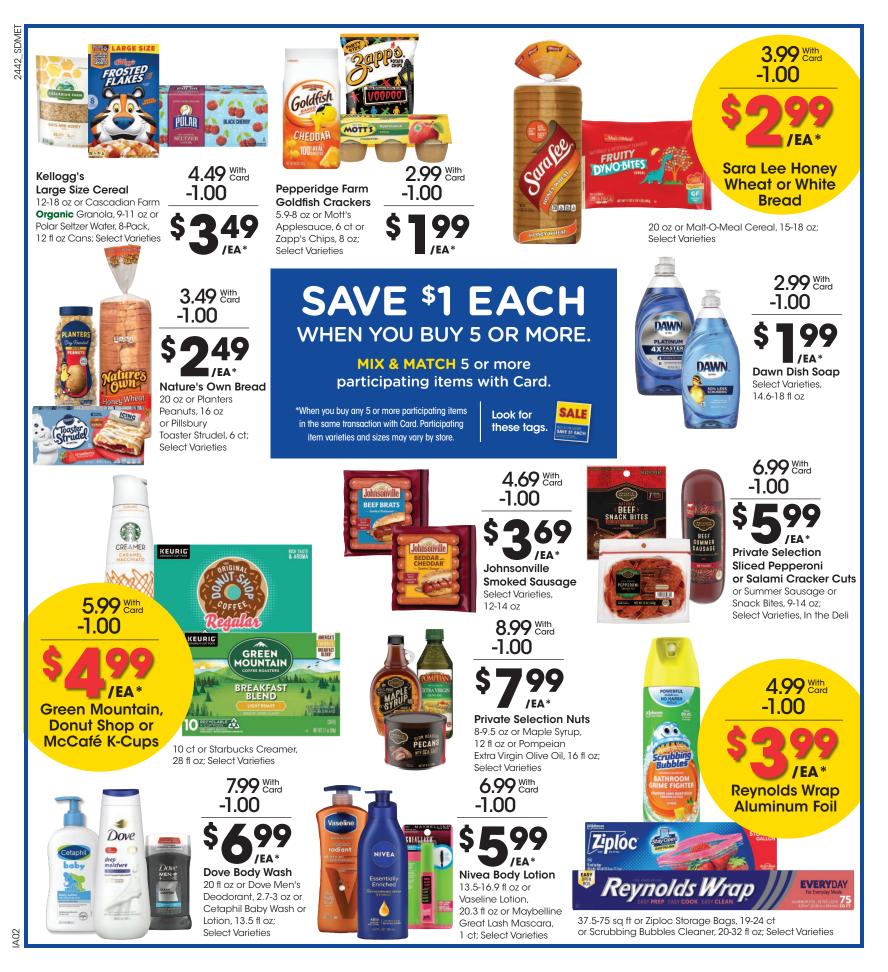

With Card

KRAFT

With Card

**MIX & MATCH** 

BUY 1, GET 1

4 oz or Kroger Pure Pumpkin, 15 oz or

Kraft Jet-Puffed Marshmallows, 10 oz;

Idahoan

Mashed

**Potatoes** 

or Casserole

Select Varieties

Entenmann's

4-1 C

Mix. 2-5.9 oz or

Select Varieties

(2

**Tide Pods** 

32-57 ct or

Broth, 32 oz;

Cream of Chicken **Condensed Soup** 10.5-10.75 oz or Jell-O Family Size Pudding Simple Truth Organic With Card

Downy

3X POWE

**MIX & MATCH** 

Idahoan Family Size Potatoes, 7.34-8 oz; With Card Select Varieties

20%

when you spend \$200 or more with Card.

**Coffee Maker** 12-Cup or Non-Stick Griddle, Select Varieties

Dash of That Roasting **Pan With Rack** Select Varieties

Restrictions apply. See store for Details. Limit 1 per customer per transaction.

**Cookie Dough** 9.1-14 oz or International Delight or Coffee-Mate Seasonal Creamer, 32 fl oz; Select Varieties

**Pillsbury Seasonal** 

deligh

Pepperidge Farm Stuffing

12 oz or Martinelli's Sparkling Cider or Welch's Sparkling Juice, 25.4 fl oz; Select Varieties

A04

Prime Rib, Serves 6-8...**\$100** Bone-in Turkey or Ham, Serves 6-8...Turkey **\$90,** Ham **\$85** Boneless Turkey or Ham, Serves 4-6...Turkey **\$75,** Ham **\$80** 