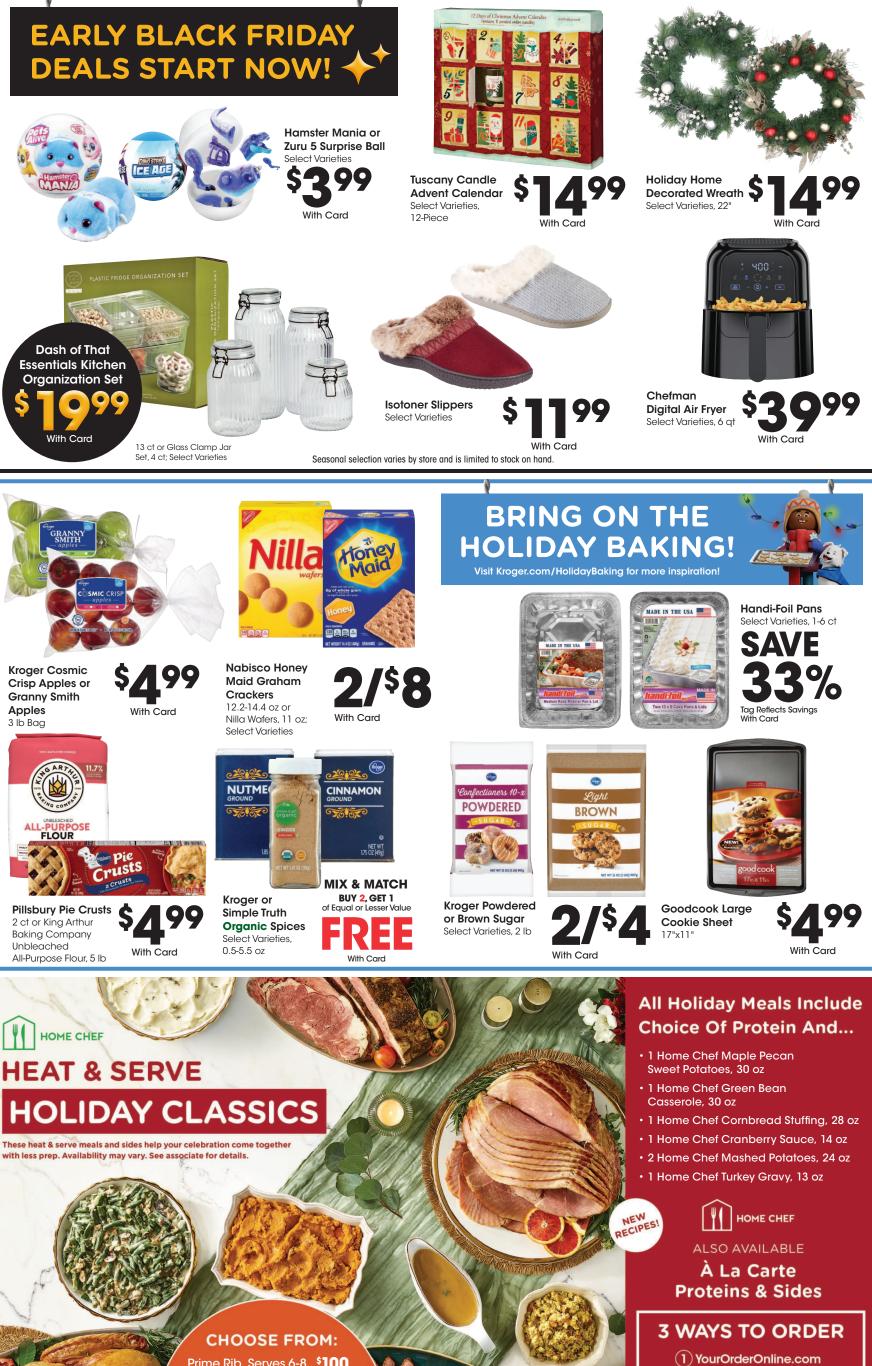

deligh

Pepperidge Farm Stuffing

12 oz or Martinelli's Sparkling Cider or Welch's Sparkling Juice, 25.4 fl oz; Select Varieties

A04

Prime Rib, Serves 6-8...**\$100** Bone-in Turkey or Ham, Serves 6-8...Turkey **\$90,** Ham **\$85** Boneless Turkey or Ham, Serves 4-6...Turkey **\$75,** Ham **\$80** 