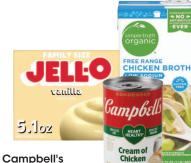

(2

**Tide Pods** 

32-57 ct or

Broth, 32 oz;

Cream of Chicken **Condensed Soup** 10.5-10.75 oz or Jell-O Family Size Pudding Simple Truth Organic With Card

Downy

3X POWE

**MIX & MATCH** 