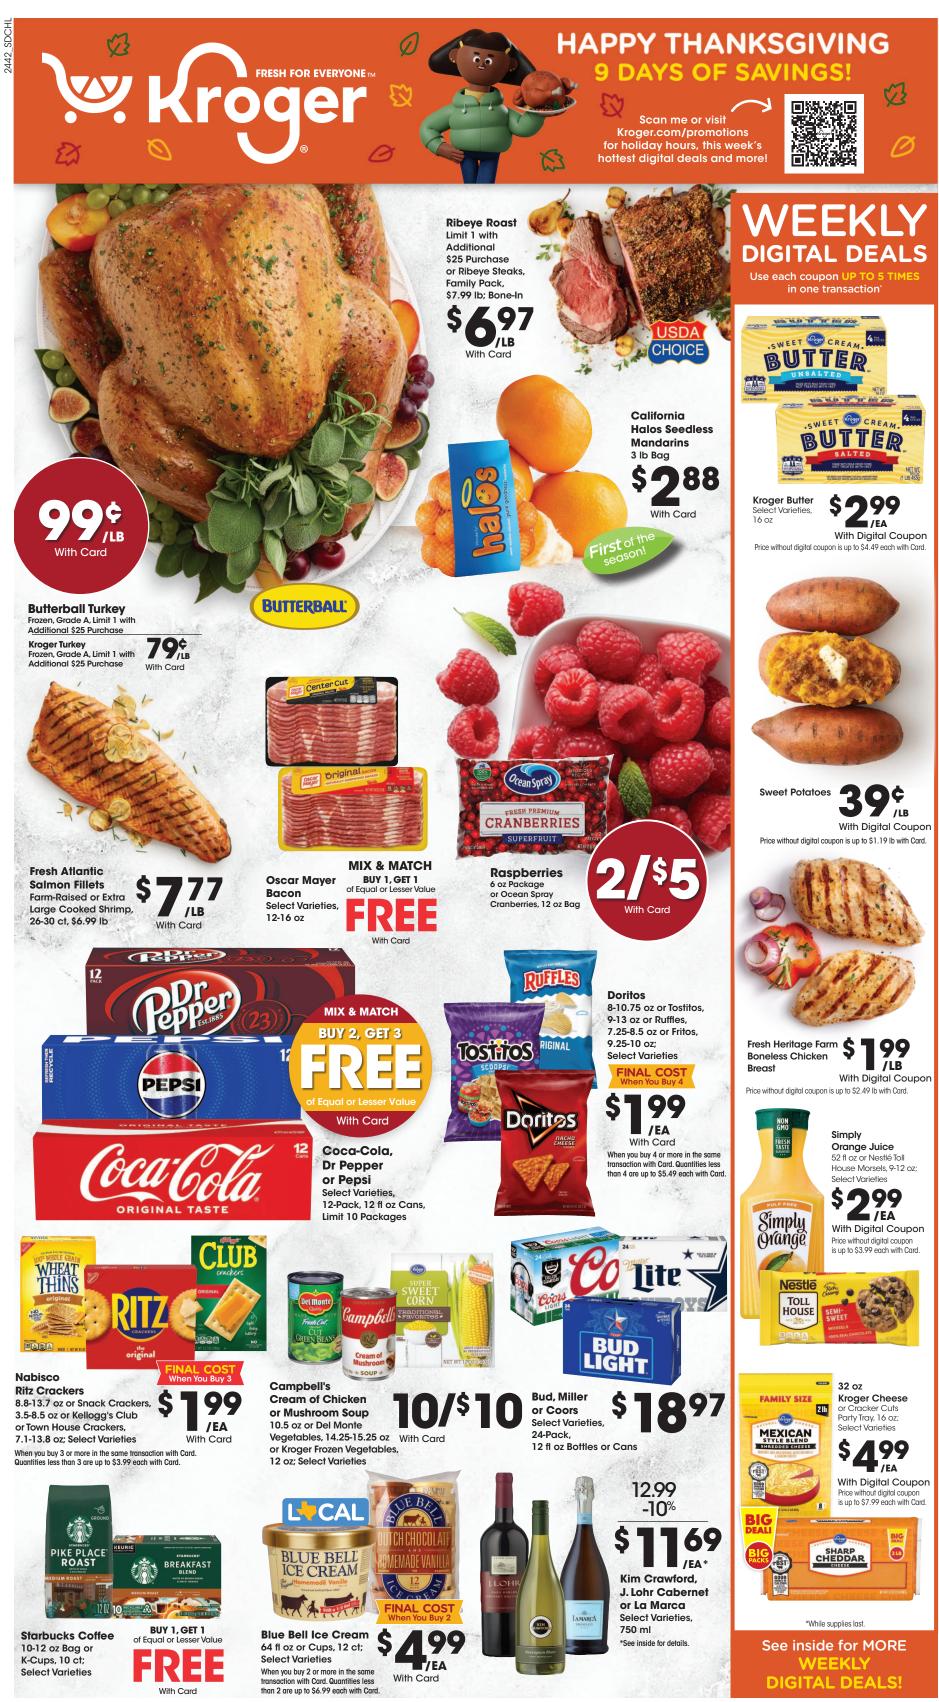

#### November 22-24

Kroger 80% Lean Ground Beef Sold in a 3 lb Roll for \$11.97 **/LB** 

> With Card While Supplies Last