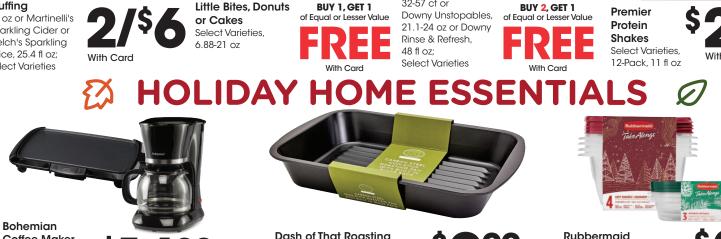

With Card

KRAFT

With Card

**MIX & MATCH** 

BUY 1, GET 1

4 oz or Kroger Pure Pumpkin, 15 oz or

Kraft Jet-Puffed Marshmallows, 10 oz;

Idahoan

Idahoan Family Size Potatoes, 7.34-8 oz; With Card Select Varieties

20%

when you spend \$200 or more with Card.

**Coffee Maker** 12-Cup or Non-Stick Griddle, Select Varieties

Dash of That Roasting **Pan With Rack** Select Varieties

Rubbermaid **TakeAlongs Food** Storage Select Varieties, 3-4 ct

SHOP: Wed. 11/20 - Tue. 12/3 **REDEEM:** Thurs. 12/12 - Sun. 12/15 Customers can redeem with Card on Apparel, Shoes, Seasonal, Housewares, Toys and more, Max \$300 savinas