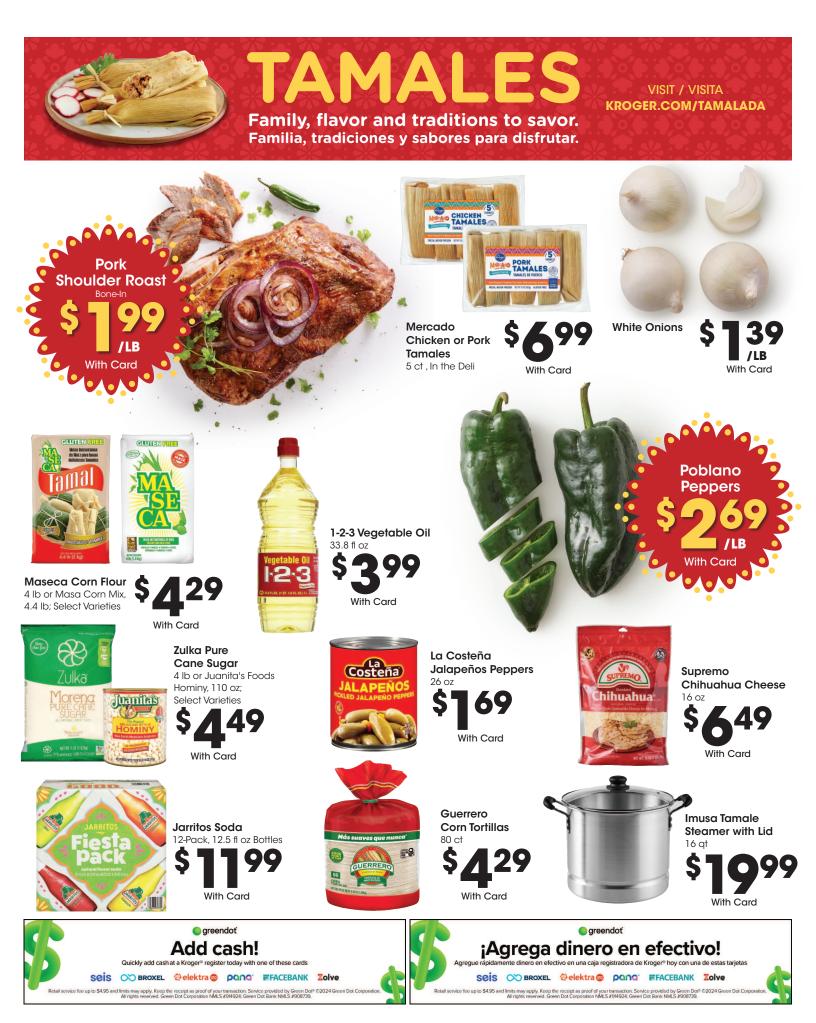

deligh

Pepperidge Farm Stuffing

12 oz or Martinelli's Sparkling Cider or Welch's Sparkling Juice, 25.4 fl oz; Select Varieties

A04

Prime Rib, Serves 6-8...**\$100** Bone-in Turkey or Ham, Serves 6-8...Turkey **\$90,** Ham **\$85** Boneless Turkey or Ham, Serves 4-6...Turkey **\$75,** Ham **\$80** 

#### 2 1-877-894-3707 3 See a Deli Associate

LAST DAY TO ORDER IS 11/26!

\*10% Off Mix & Match. 10% wine discount when purchasing 6 or more bottles 750 ml or 1.5 Liter in the same transaction with Card. Offer excludes Bay Bridge wines and all 3 Liter, 4 Liter and 5 Liter sizes and wines ending in a retail of 0.97. Featured beverages may not be available at all locations.