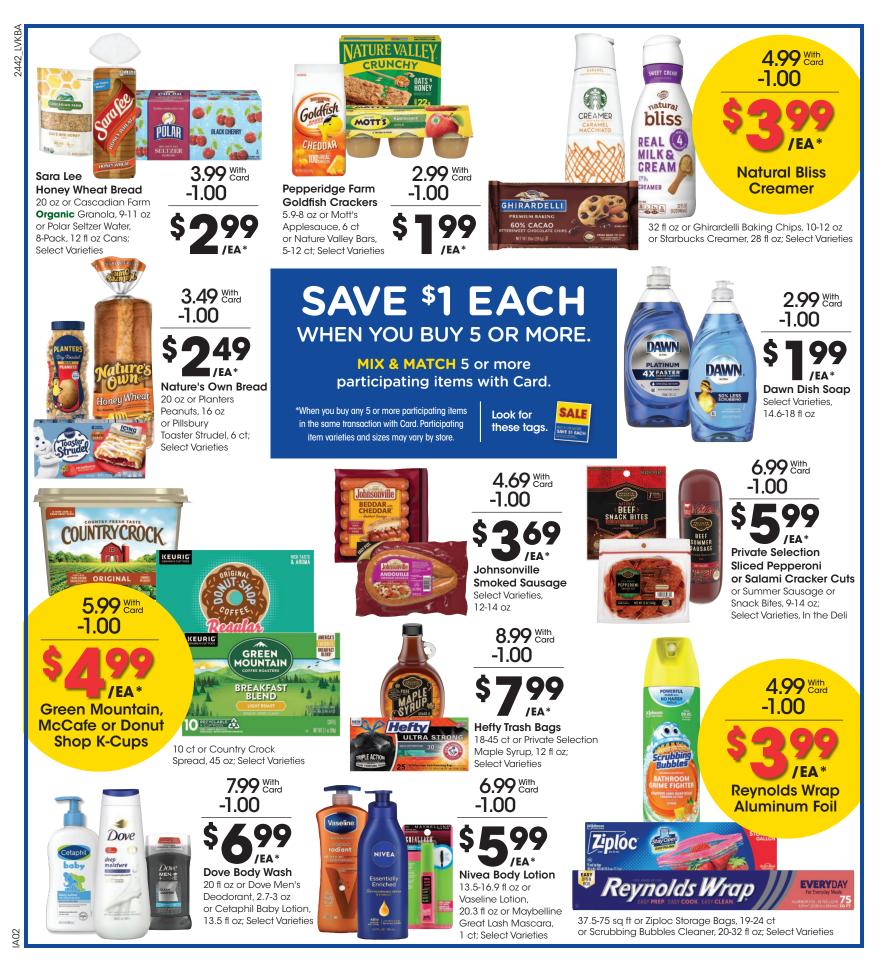

SALE DATES: Wed. November 20 - Thurs. November 28, 2024. Prices and items are effective with a Kroger Plus Card at your Russell Springs Kroger stores.

SELECTION MAY VARY BY STORE, LIMITED TO STOCK ON HAND. WE RESERVE THE RIGHT TO LIMIT QUANTITIES AND CORRECT PUBLISHED ERRORS.

### **CHEERS TO GREAT DEALS ON YOUR FAVORITES!**