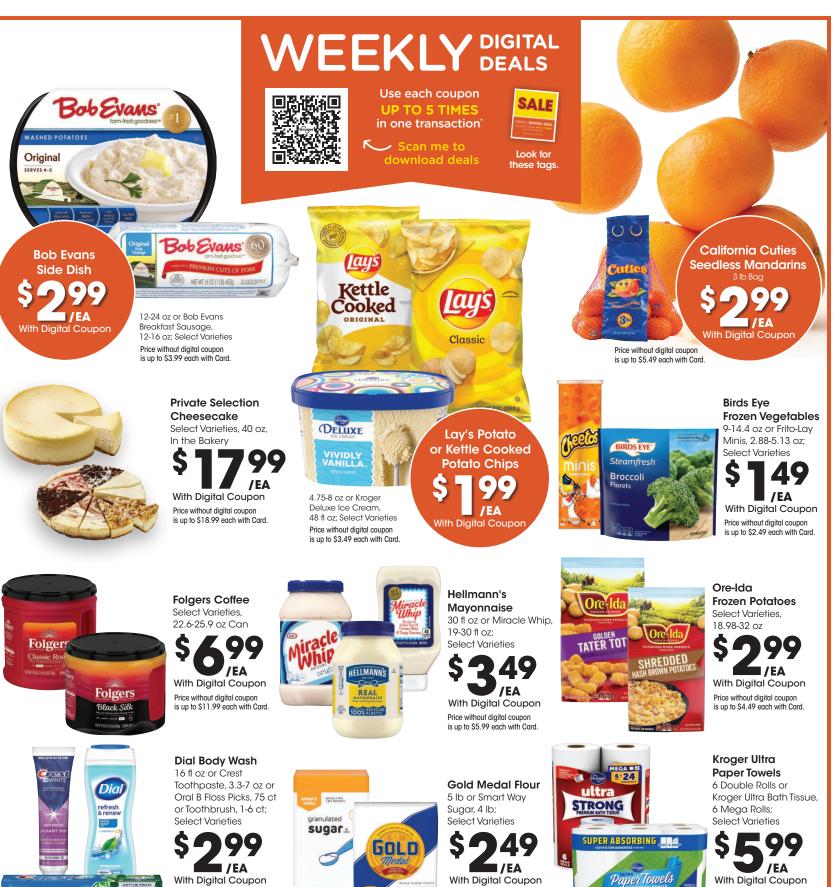

SALE DATES: Wed. November 20 - Thurs. November 28, 2024. Prices and items are effective with a Kroger Plus Card at your Russell Springs Kroger stores.

SELECTION MAY VARY BY STORE, LIMITED TO STOCK ON HAND. WE RESERVE THE RIGHT TO LIMIT QUANTITIES AND CORRECT PUBLISHED ERRORS.