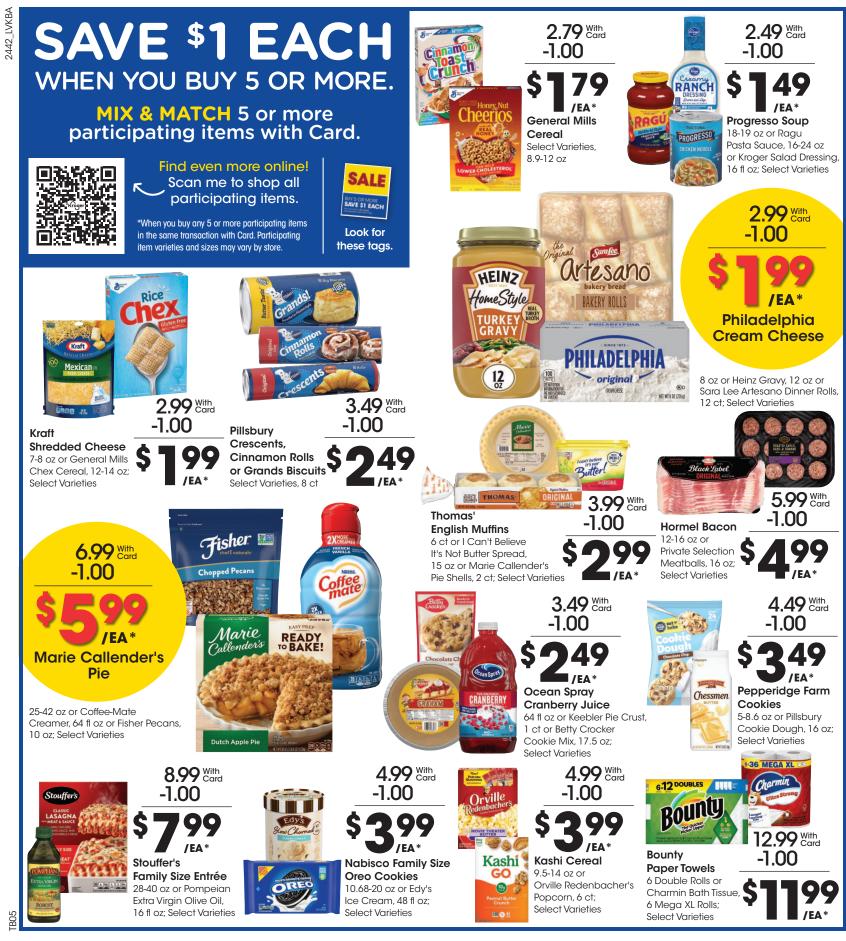

SALE DATES: Wed. November 20 - Thurs. November 28, 2024. Prices and items are effective with a Kroger Plus Card at your Russell Springs Kroger stores.

SELECTION MAY VARY BY STORE, LIMITED TO STOCK ON HAND. WE RESERVE THE RIGHT TO LIMIT QUANTITIES AND CORRECT PUBLISHED ERRORS.

### **CHEERS TO GREAT DEALS ON YOUR FAVORITES!**