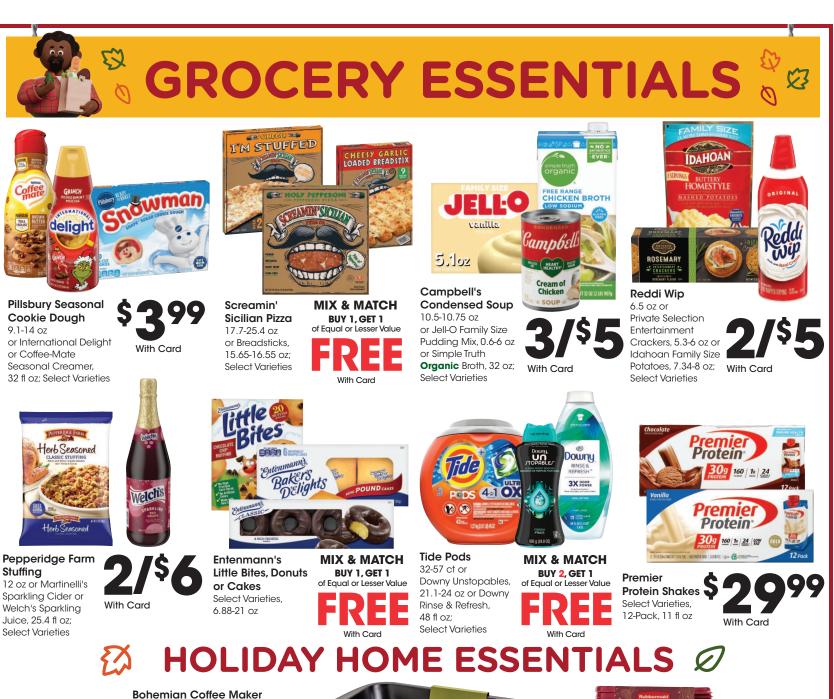

SALE DATES: Wed. November 20 - Thurs. November 28, 2024. Prices and items are effective with a Kroger Plus Card at your Russell Springs Kroger stores.

SELECTION MAY VARY BY STORE, LIMITED TO STOCK ON HAND. WE RESERVE THE RIGHT TO LIMIT QUANTITIES AND CORRECT PUBLISHED ERRORS.