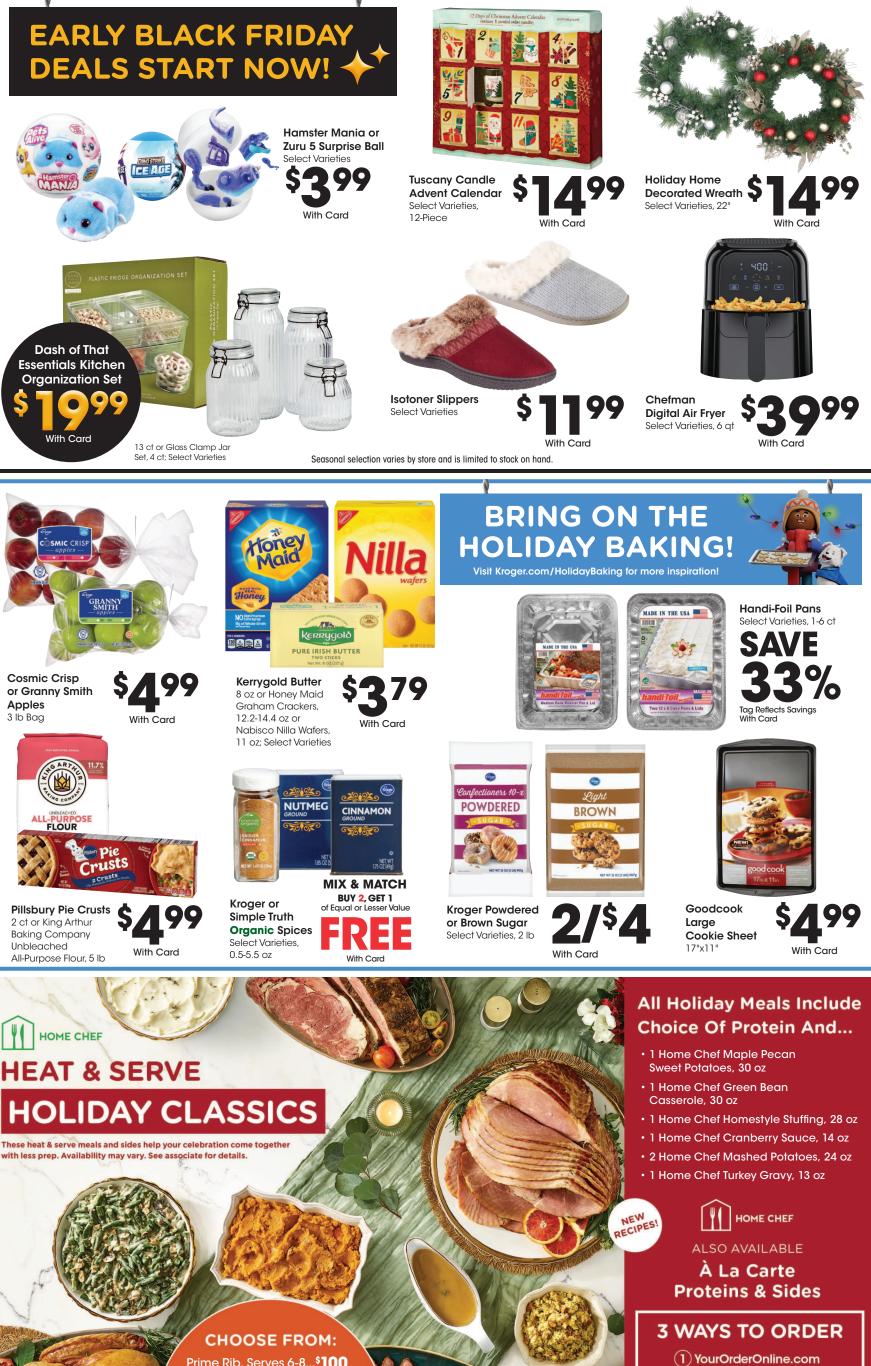

Prime Rib, Serves 6-8...<sup>\$</sup>100 Bone-in Turkey or Ham, Serves 6-8...Turkey <sup>\$</sup>90, Ham <sup>\$</sup>85 Boneless Turkey or Ham, Serves 4-6...Turkey <sup>\$</sup>75, Ham <sup>\$</sup>80

#### 2 1-877-894-3707 3 See a Deli Associate

LAST DAY TO ORDER IS 11/26!

B04