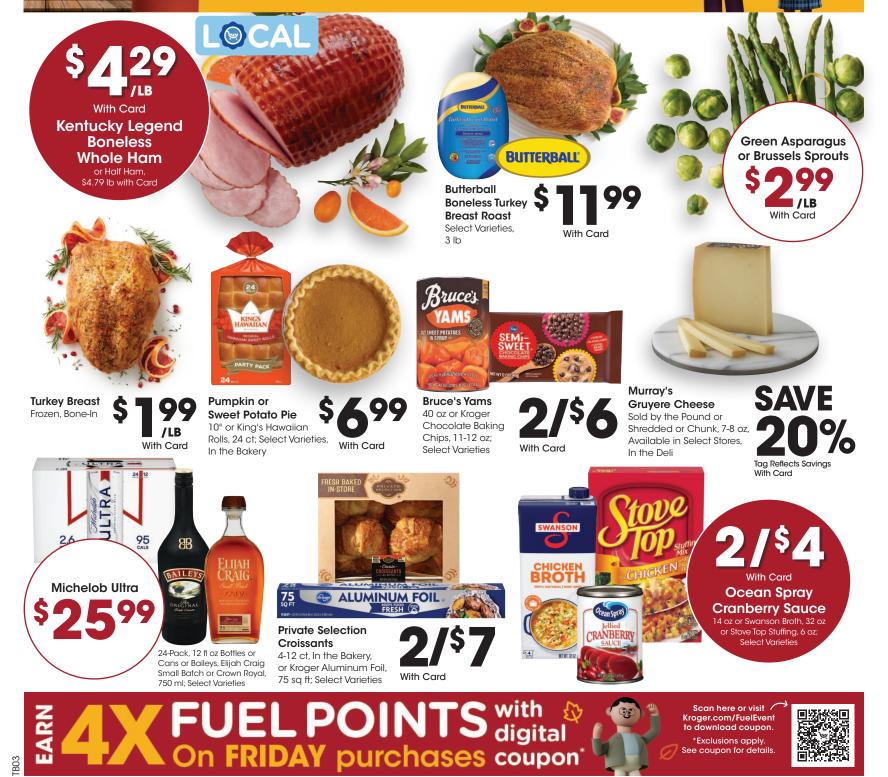

SALE DATES: Wed. November 20 - Thurs. November 28, 2024. Prices and items are effective with a Kroger Plus Card at your Russell Springs Kroger stores.

SELECTION MAY VARY BY STORE, LIMITED TO STOCK ON HAND. WE RESERVE THE RIGHT TO LIMIT QUANTITIES AND CORRECT PUBLISHED ERRORS.