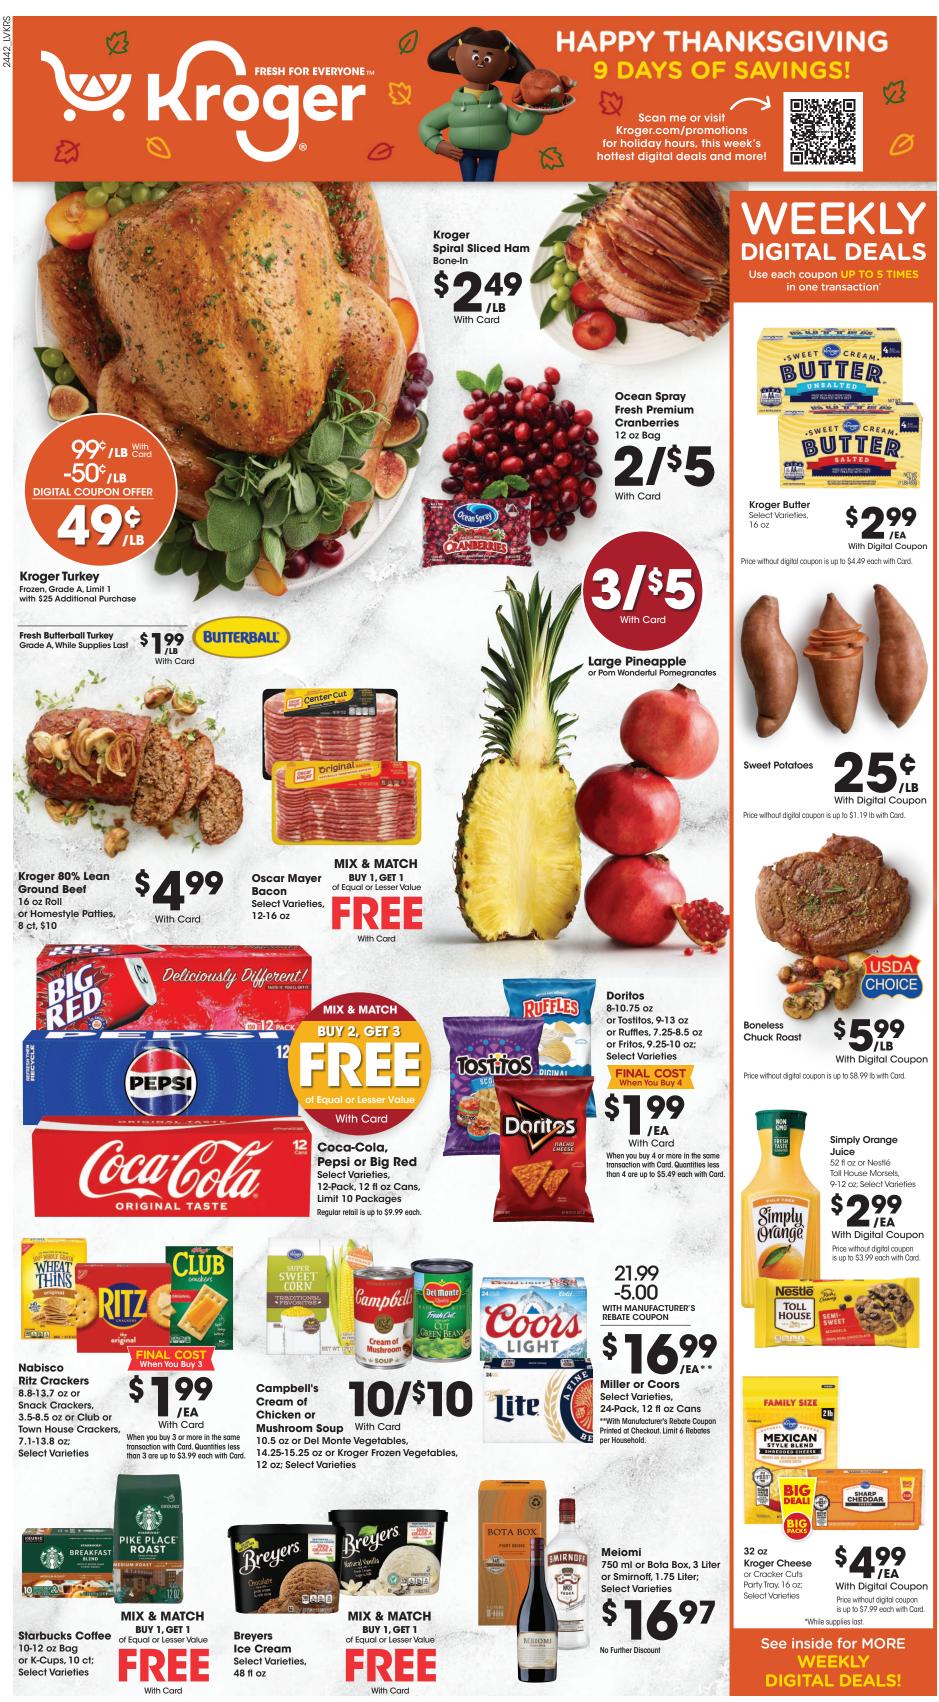

SALE DATES: Wed. November 20 - Thurs. November 28, 2024. Prices and items are effective with a Kroger Plus Card at your Russell Springs Kroger stores.

SELECTION MAY VARY BY STORE, LIMITED TO STOCK ON HAND. WE RESERVE THE RIGHT TO LIMIT QUANTITIES AND CORRECT PUBLISHED ERRORS.

# **FAMILY, FRIENDS** & GREAT FOOD

23

0

 $\overline{\mathbf{x}}$ 

Visit Kroger.com/Thanksgiving for recipes & more!

BO3

A04

EARN A HOLIDAY