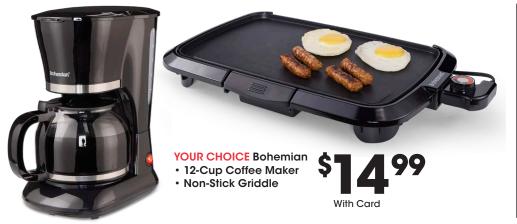

With Card Women's and Women's Extended sizes. Select styles and brands. Shown: Modlusive Sale **\$24** 

Carhartt **Pullover Hoodie SAVE \$26** 

With Card Men's sizes. Reg. 64.99 Women's sizes also on sale





**EARLY BLACK FRIDAY** 

**START NOW!** 



With Card Men's and Women's sizes. Reg. 27.99



Dip® Fleece Pullover

With Card Women's sizes. Reg. \$32 All Dip® Apparel

on sale



when you spend \$200 or more with Card.

**SHOP:** Wed. 11/20 - Tue. 12/3 • **REDEEM:** Thurs. 12/12 - Sun. 12/15

With Card

**Grinch Sleepwear** 

and Kids' sizes. Sale **9.60-\$12** 

Housewares, Toys and more. Max \$300 savings. Restrictions apply. See store for Details. Limit 1 per customer per transaction.











12-Piece Boxed **Dinnerware Set** 

With Card



Philippe Richard \$ 10-Piece **Cookware Set** With Card



Anchor Hocking \$099 16-Piece Glass **Storage Set** 

With Card



Everyday Living®
Bath Towel
\$ 399

With Card







Holiday Home® \$1249
Hooded Throw With Card



Holiday Bath
• Accessory

• 2-Pack Hand Towels With Card



Holiday Home® \$1249
Décor Pillow
& Throw Set
With Card



Everyday Living® Bath Accessories

\$299 With Card





Prices good Wednesday, November 20 through Thursday, November 28, 2024.

Savings are from Regular Prices, unless otherwise noted. Select Offers are with Card. Seasonal selection varies and is limited to stock on hand.

We reserve the right to limit quantities and correct printed errors. Some Apparel, Electronics and other select items may