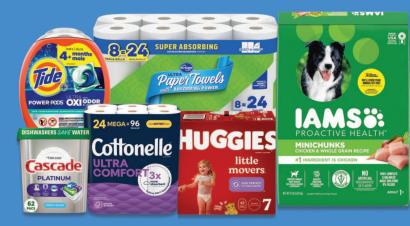

## MIX & MATCH SAVE \$10 AN EXTRA

When you buy 2 participating Household or Pet items with Card.\*

\*Participating item selection may vary by store. Discount applied at checkout with your Card. Items must be purchased in the same transaction.