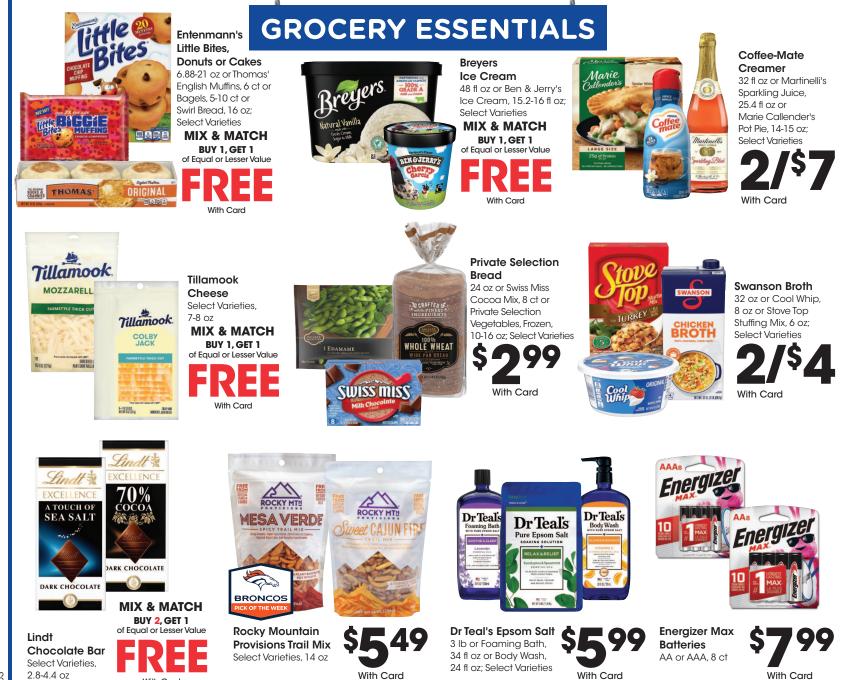

# **MIX & MATCH BUY 2, GET 3** of Equal or Lesser Value with Card.\*

\*Participating item selection may vary by store. Discount applied at checkout with your Card. Items must be purchased in the same transaction.