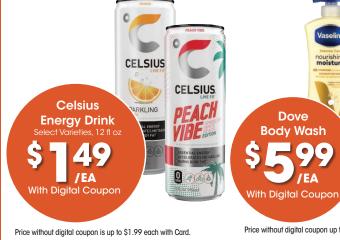

Price without digital coupon up to \$7.99 each with Card.

\*While supplies last.

MOISTURE TRESemmé Shampoo or Conditioner Select Varieties, 28 fl oz А 49 /ΕΔ With Digital Coupon

Price without digital coupon is up to \$5.99 each with Card.

TRESemmé

TRESemmé

MOISTURE

SHAMPOO