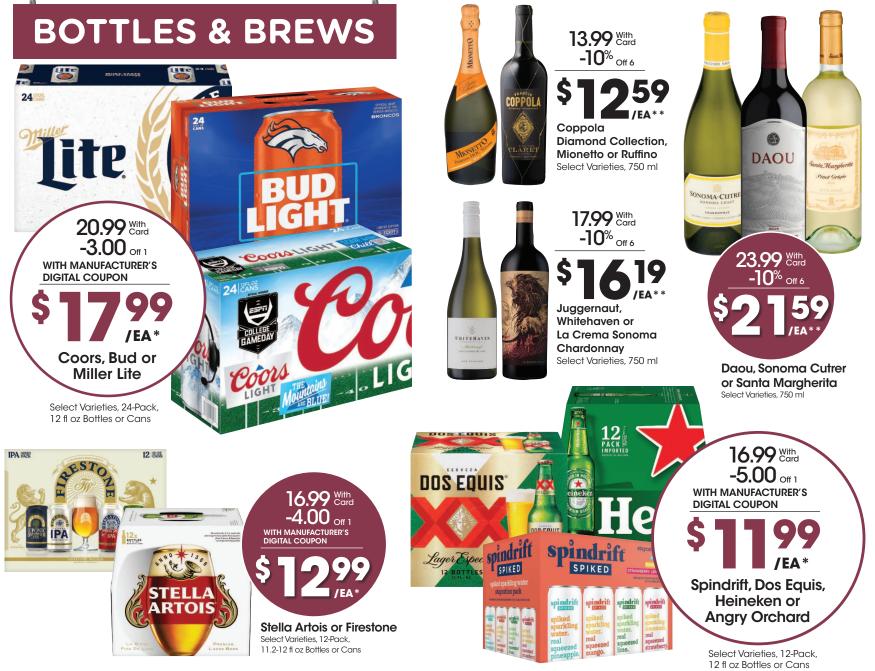

#### **CHOOSE FROM:**

Prime Rib, Serves 6-8...\$100 Bone-in Turkey or Ham, Serves 6-8...Turkey \$90, Ham \$85

Boneless Turkey or Ham, Serves 4-6...Turkey \$75, Ham \$80

\*When you buy participating items With Card and With Manufacturer's Digital Coupon. Participating item varieties and sizes may vary by store. See App for details. \*\*Save 10%, Mix or Match when purchasing six (6) or more bottles of Wine 750ml. All items must be purchased in same transaction.

### **CHEERS TO GREAT DEALS ON YOUR FAVORITES!**