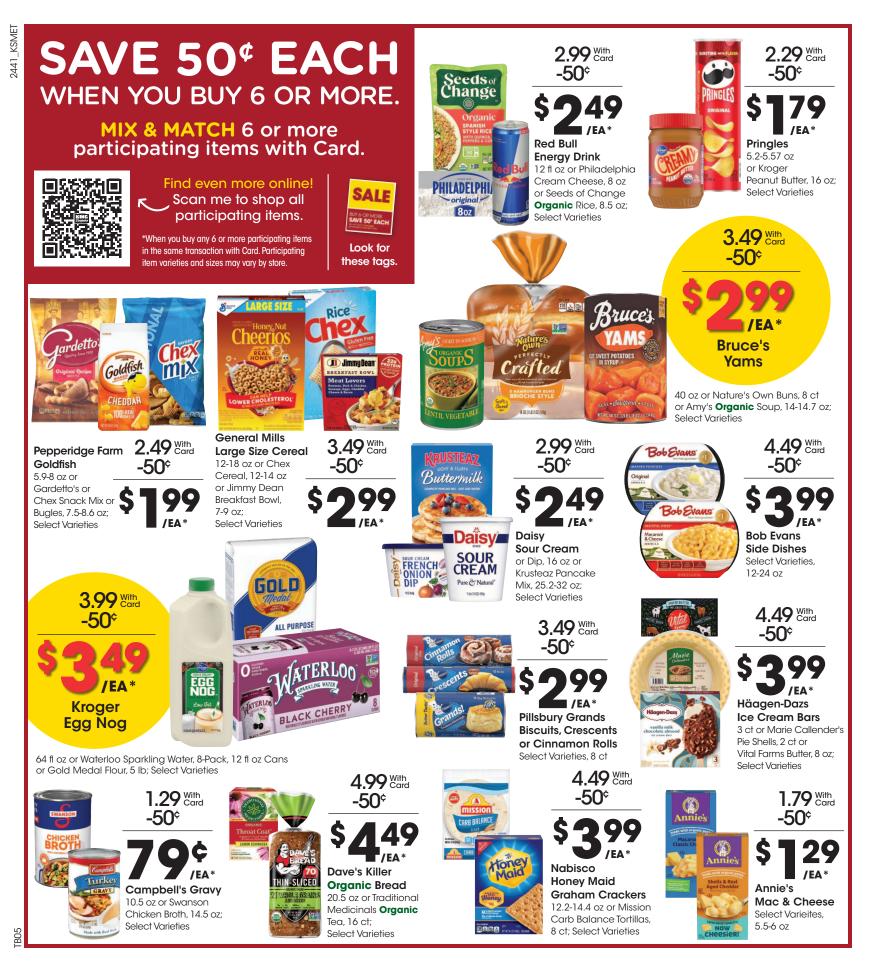

**Baking Chips** 

.<mark>50</mark>¢

9.5-10.3 oz

-50¢

A02

### When you buy 3 participating MIX & SAVE \$5 Self-care items with Card.\*

\*Must purchase participating items in multiples of 3 in the same transaction with Card. Discount applied at checkout.