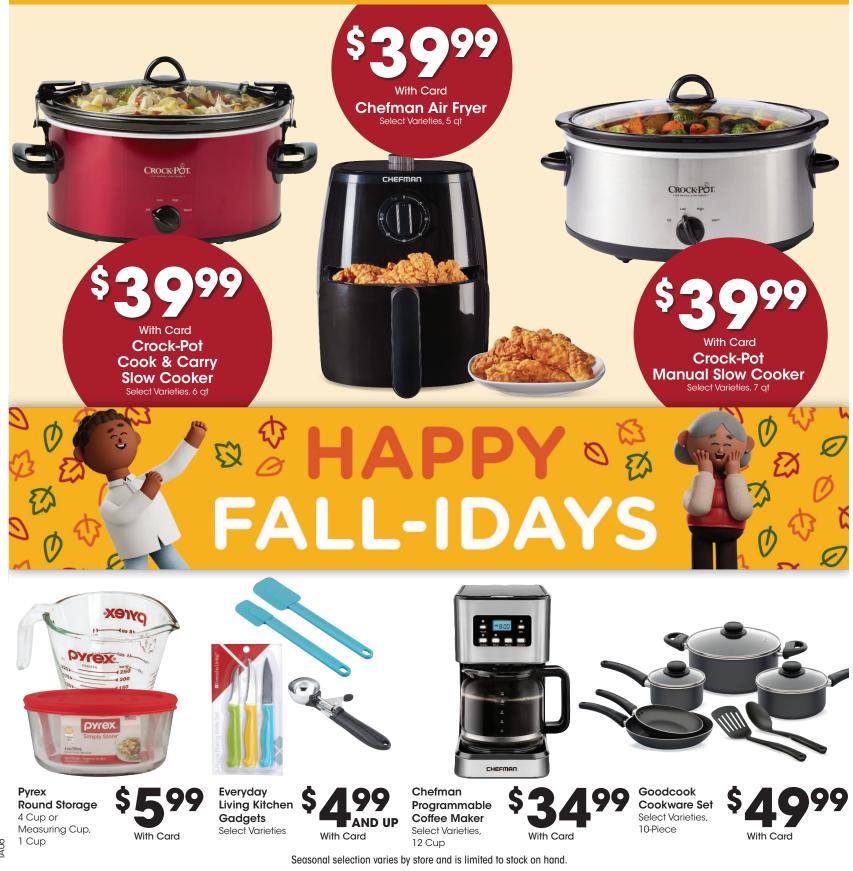

(3) See a Deli Associate

LAST DAY TO ORDER IS 11/26!

## **HEAT & SERVE HOLIDAY CLASSICS**

These heat & serve meals and sides help your celebration come together with less prep. Availability may vary. See associate for details.

HOME CHEF



#### **CHOOSE FROM:**

Prime Rib, Serves 6-8...\$100 Bone-in Turkey or Ham, Serves 6-8...Turkey \$90, Ham \$85

Boneless Turkey or Ham, Serves 4-6...Turkey \$75, Ham \$80





\*When you buy participating items With Card and With Manufacturer's Digital Coupon. Participating item varieties and sizes may vary by store. See App for details. \*\*Save 10%, Mix or Match when purchasing six (6) or more bottles of Wine 750ml. All items must be purchased in same transaction.

### **CHEERS TO GREAT DEALS ON YOUR FAVORITES!**





# FALL DEALS FOR FRESH MEALS



A06

2441\_KSMET