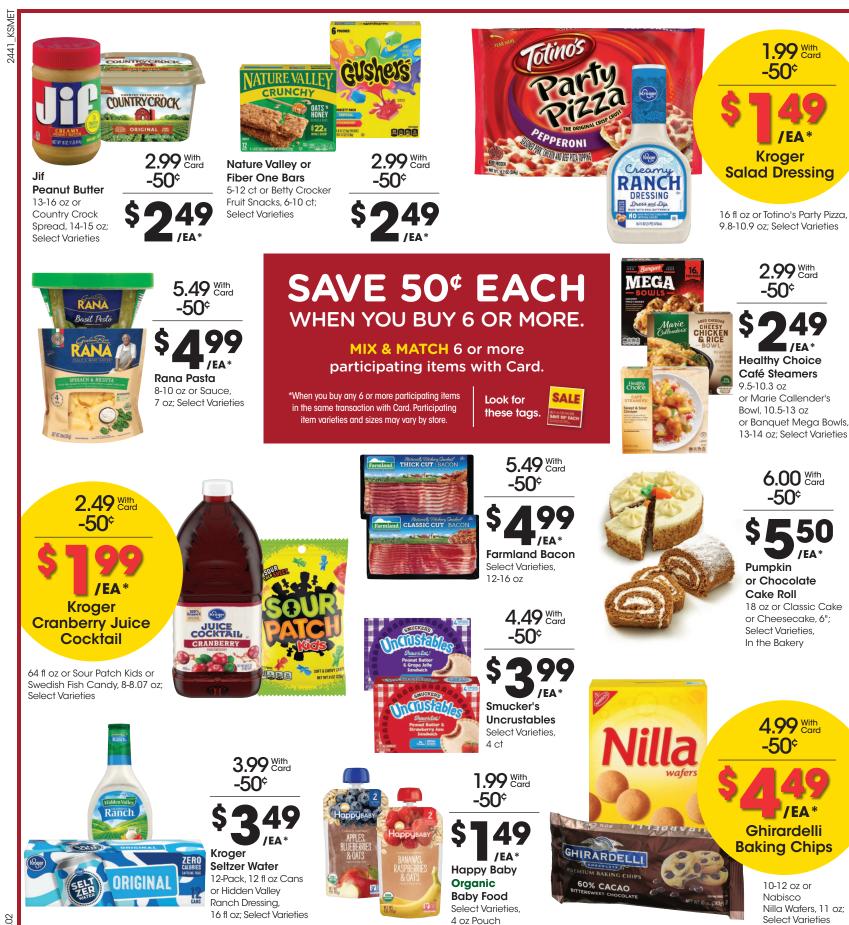

10-12 oz or Nabisco Nilla Wafers, 11 oz; Select Varieties

1.99 With Card

**/EA Kroger** 

2.99 With Card

Ι/FΔ **Healthy Choice** 

-50¢

Café Steamers

Bowl, 10.5-13 oz

or Marie Callender's

or Banquet Mega Bowls, 13-14 oz; Select Varieties

6.00 With Card

**550** 

/EA \*

-50¢

Pumpkin

Cake Roll

or Chocolate

Select Varieties,

In the Bakery

18 oz or Classic Cake

or Cheesecake, 6";

4.99 With

**Г/ЕА**\*

Ghirardelli

**Baking Chips** 

.<mark>50</mark>¢

9.5-10.3 oz

-50¢

A02