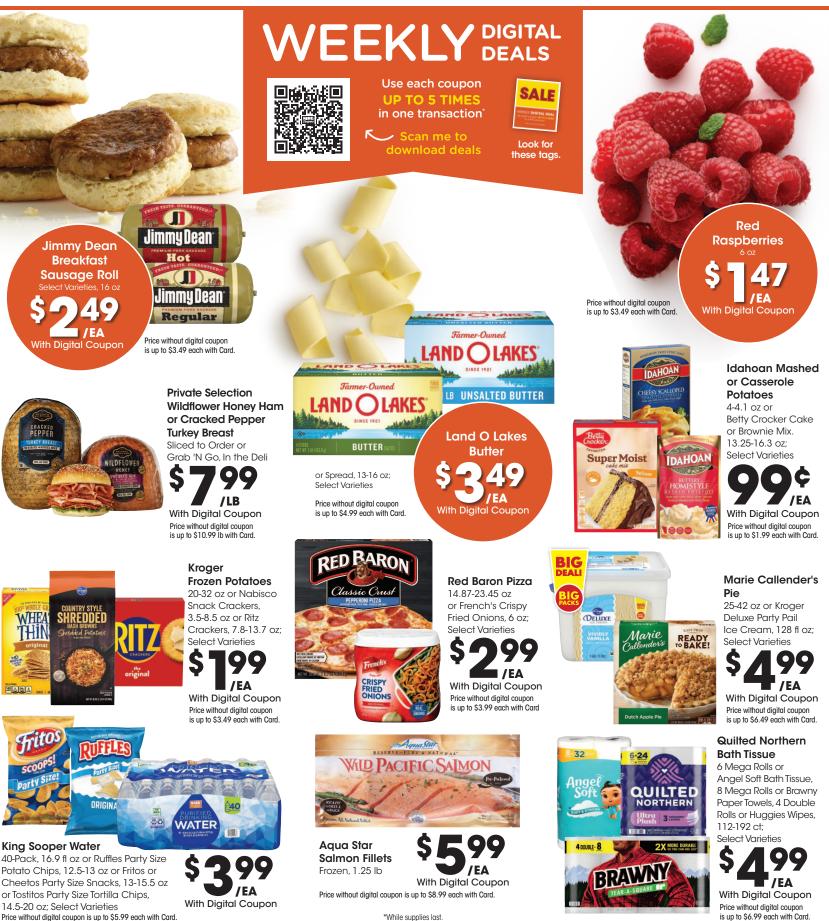

## WEEKLY DIGITAL DEALS

Use each coupon **UP TO 5** TIMES in one transaction

SALE Look for

these tags.

Vaseline. 4 Dove nourishing **C** deep moisture No. of the part of the state The Design of Dove 4 BARS PAINS original NE NET VET S 15-02 KINE (K SHESPENIK POLICE VET 1000, KIT 15-02 KES (C ΈΑ 18-20 fl oz or Bar Soap, 4 ct or Body Scrub, 10.5 oz or Vaseline Body Lotion, 20.3 fl oz: Select Varieties