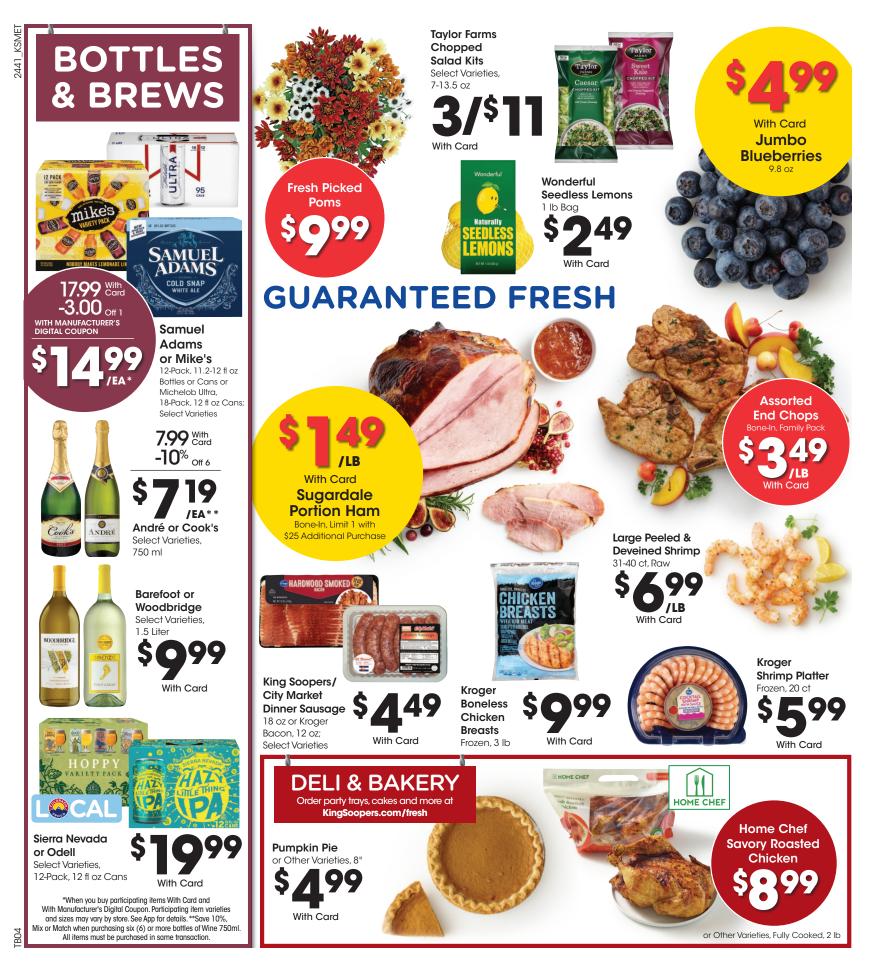

## **HEAT & SERVE HOLIDAY CLASSICS**

These heat & serve meals and sides help your celebration come together with less prep. Availability may vary. See associate for details.

HOME CHEF

#### **CHOOSE FROM:**

Prime Rib, Serves 6-8...\$100 Bone-in Turkey or Ham, Serves 6-8...Turkey \$90, Ham \$85

Boneless Turkey or Ham, Serves 4-6...Turkey \$75, Ham \$80

\*When you buy participating items With Card and With Manufacturer's Digital Coupon. Participating item varieties and sizes may vary by store. See App for details. \*\*Save 10%, Mix or Match when purchasing six (6) or more bottles of Wine 750ml. All items must be purchased in same transaction.