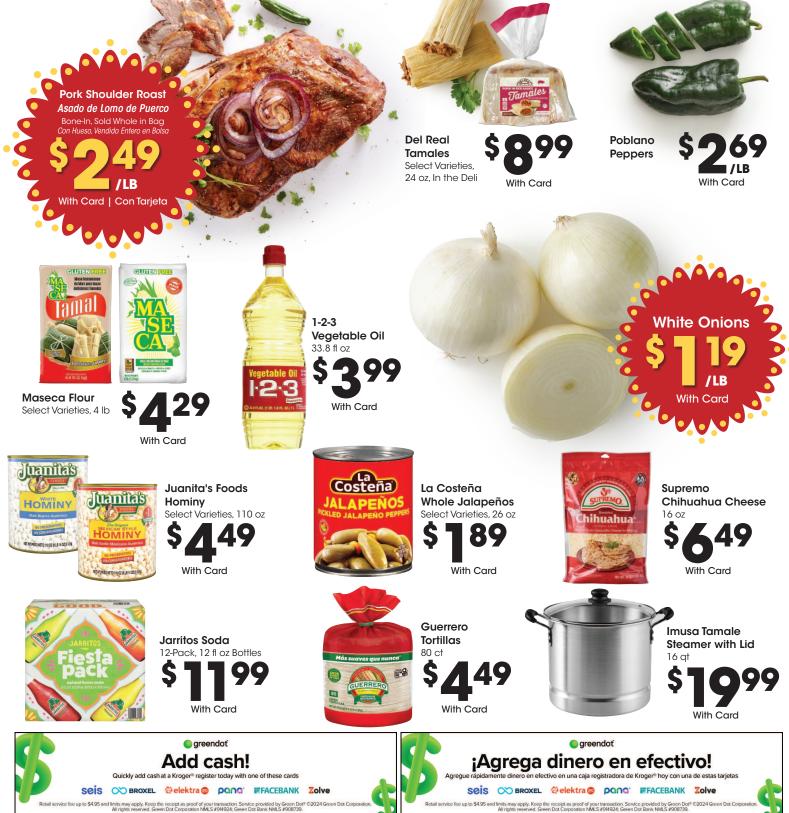

line.com
- (2) 1-877-894-3707
- (3) See a Deli Associate

LAST DAY TO ORDER IS 11/26!

## **HEAT & SERVE HOLIDAY CLASSICS**

These heat & serve meals and sides help your celebration come together with less prep. Availability may vary. See associate for details.

HOME CHEF



#### **CHOOSE FROM:**

Prime Rib, Serves 6-8...\$100 Bone-in Turkey or Ham, Serves 6-8...Turkey \$90, Ham \$85

Boneless Turkey or Ham, Serves 4-6...Turkey \$75, Ham \$80





\*When you buy participating items With Card and With Manufacturer's Digital Coupon. Participating item varieties and sizes may vary by store. See App for details. \*\*Save 10%, Mix or Match when purchasing six (6) or more bottles of Wine 750ml. All items must be purchased in same transaction.

### **CHEERS TO GREAT DEALS ON YOUR FAVORITES!**





# FALL DEALS FOR FRESH MEALS



A06

2441\_KSMET