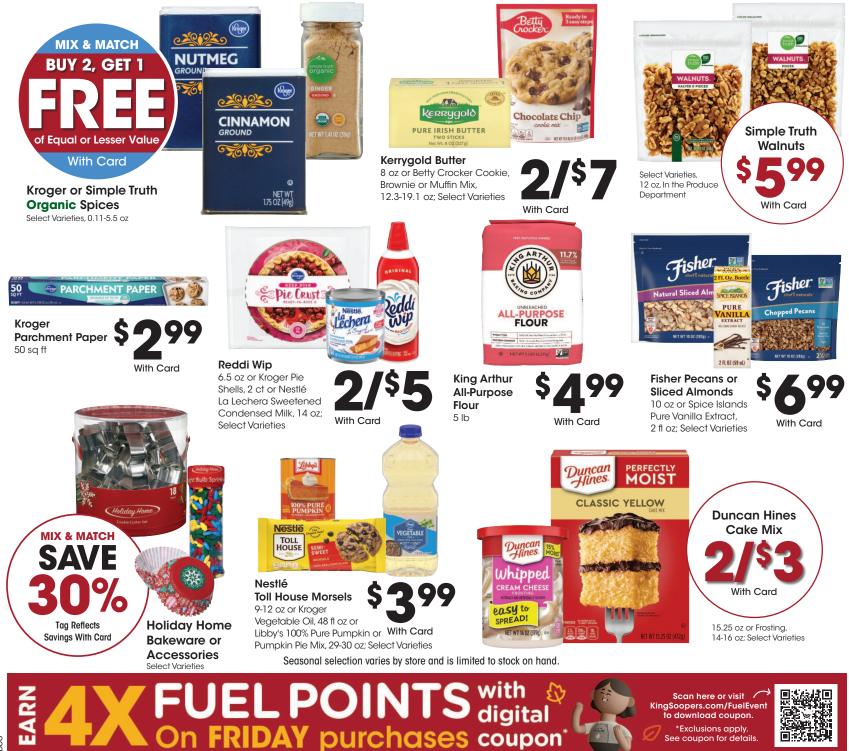

10-12 oz or Nabisco Nilla Wafers, 11 oz; Select Varieties

1.99 With Card

**/EA Kroger** 

2.99 With Card

Ι/FΔ **Healthy Choice** 

-50¢

Café Steamers

Bowl, 10.5-13 oz

or Marie Callender's

or Banquet Mega Bowls, 13-14 oz; Select Varieties

6.00 With Card

**550** 

/EA \*

-50¢

Pumpkin

Cake Roll

or Chocolate

Select Varieties,

In the Bakery

18 oz or Classic Cake

or Cheesecake, 6";

4.99 With

**Г/ЕА**\*

Ghirardelli

**Baking Chips** 

.<mark>50</mark>¢

9.5-10.3 oz

-50¢

A02