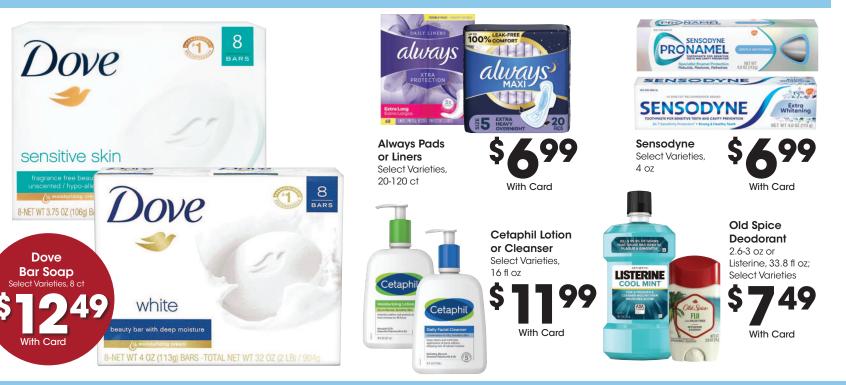

## WEEKLY DIGITAL DEALS

Use each coupon **UP TO 5** TIMES in one transaction

SALE Look for

these tags.

Vaseline. 4 Dove nourishing **C** deep moisture No. of the part of the state The Design of Dove 4 BARS PAINS original NE NET VET S 15-02 KINE (K SHESPENIK POLICE VET 1000, KIT 15-02 KES (C ΈΑ 18-20 fl oz or Bar Soap, 4 ct or Body Scrub, 10.5 oz or Vaseline Body Lotion, 20.3 fl oz: Select Varieties

Price without digital coupon up to \$7.99 each with Card.

\*While supplies last.

MOISTURE TRESemmé Shampoo or Conditioner Select Varieties, 28 fl oz А 49 /ΕΔ With Digital Coupon

Price without digital coupon is up to \$5.99 each with Card.

TRESemmé

TRESemmé

MOISTURE

SHAMPOO