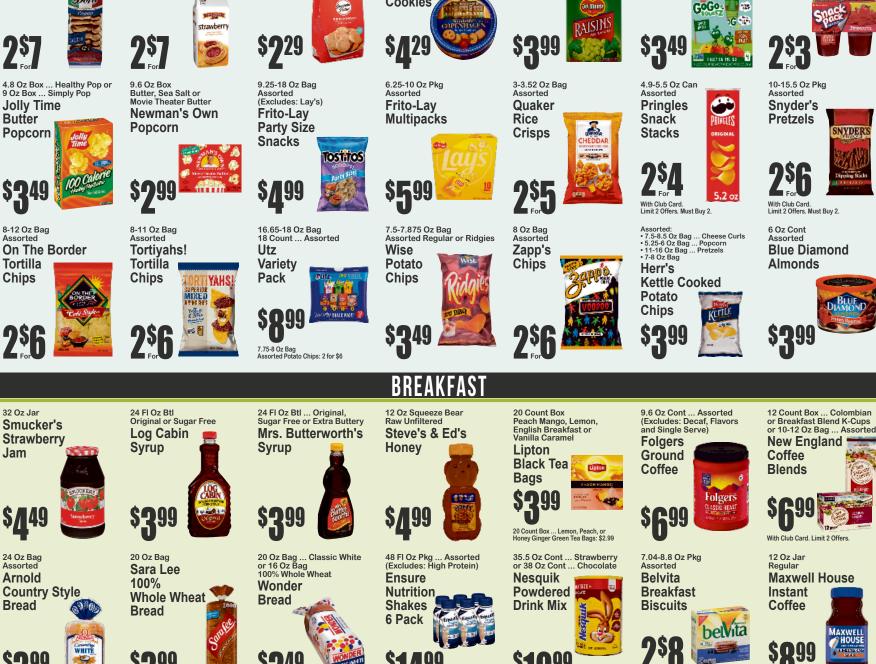

With Club Card Limit 2 Offers.

With Club Card

FOUR\_PAGE\_PG3\_11-1-24

We reserve the right to limit quantities to one can or package on sale items. Items offered for sale are not available in case lots. We are not responsible for typographical errors. Prices effective Friday thru Thursday Nov. 1st thru Nov. 7th 2024.