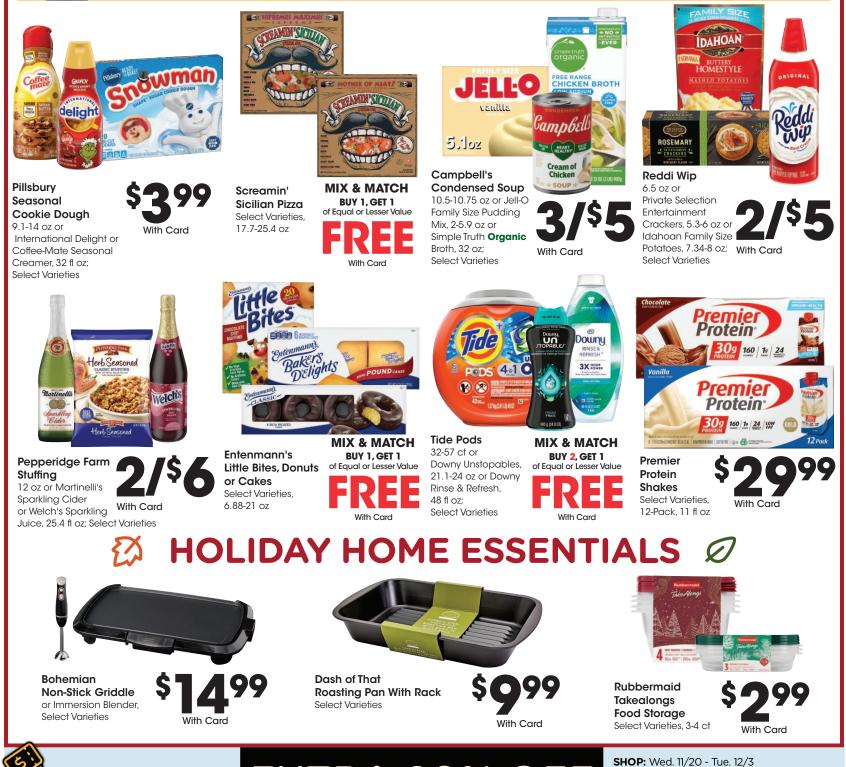

Shells & Cheese or Kraft Deluxe Mac & Cheese, 9.4-14 oz or Campbell's V8, 46 fl oz; Select Varieties

5-12 ct; Select Varieties