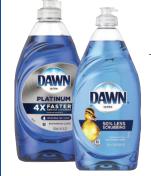

SALE Look for these tags. SAVE \$1 EACH

Dawn **Dish Soap** Select Varieties,

-1.00

2.99 With Card

14.6-18 fl oz

6.99 With Card

-

Dove