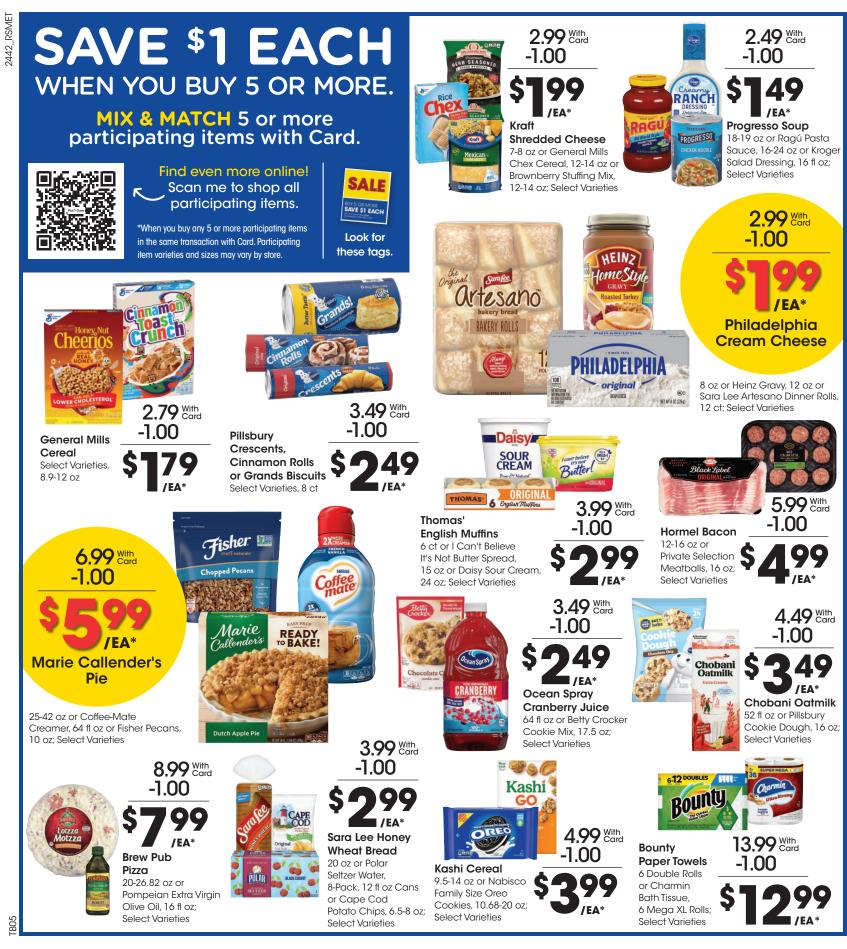

#### SAVE \$1 EACH WHEN YOU BUY 5 OR MORE.

MIX & MATCH 5 or more participating items with Card.

\*When you buy any 5 or more participating items in the same transaction with Card. Participating item varieties and sizes may vary by store.