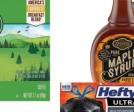

Select Varieties

20 fl oz or Dove Men's

NIVEA

4.69 With Card

64

-1.00

/EA\*

Hefty Trash Baas 18-45 ct or **Private Selection** Maple Syrup, 12 fl oz; Select Varieties