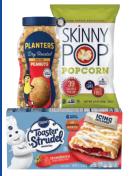

CREAMER

32 fl oz or Starbucks Creamer, 28 fl oz or Yoplait Yogurt, 8-Pack, 6 oz; Select Varieties

Creamer

5.49 With Card

3.49 -1.00

/FA Planters Peanuts 16 oz or Pillsbury Toaster Strudel, 6 ct or Skinny Pop Popcorn, 4.4 oz; Select Varieties