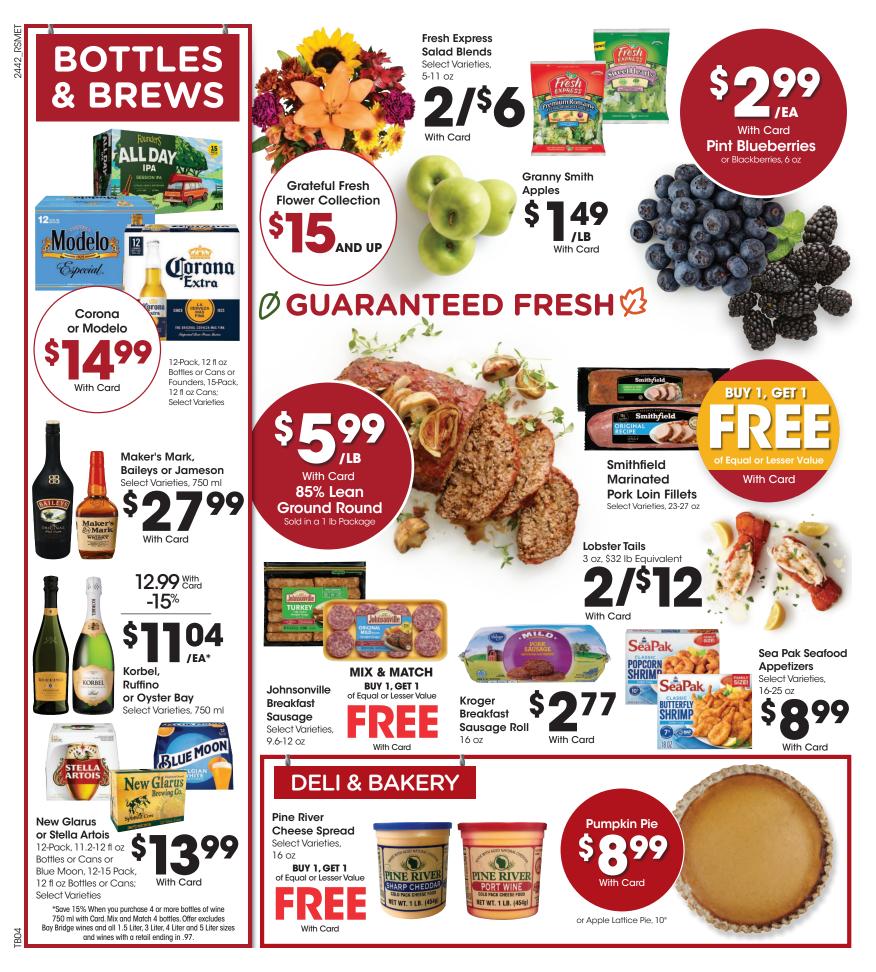

Limit 1 per customer per transaction.

Seasonal, Housewares, Toys and more. Max \$300 savings.

\*Save 15% When you purchase 4 or more bottles of wine 750 ml with Card. Mix and Match 4 bottles. Offer excludes Bay Bridge wines and all 1.5 Liter, 3 Liter, 3 Liter, 4 Liter and 5 Liter sizes and wines with a retail ending in .97.