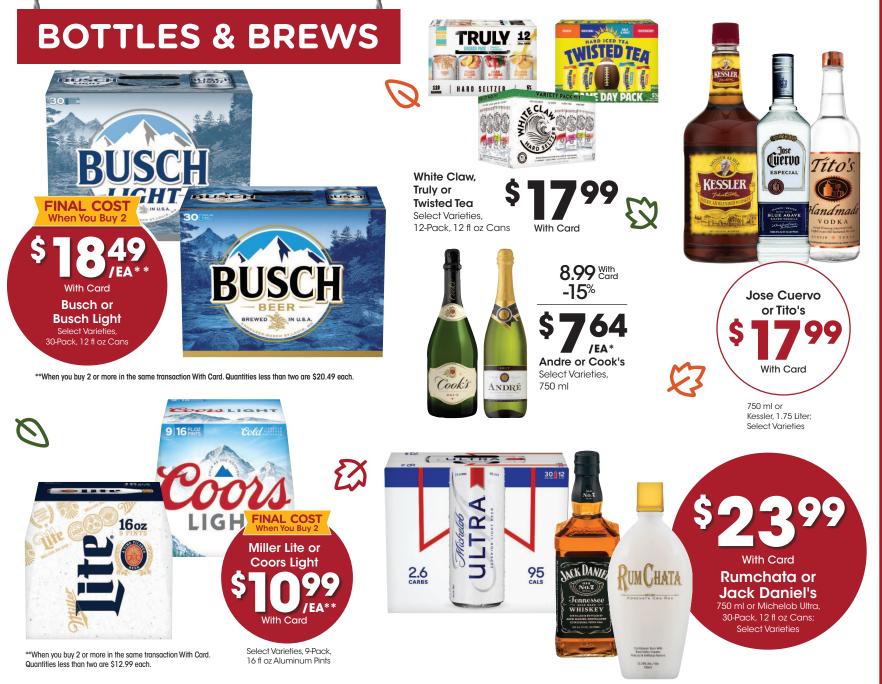

e coupon for details.

## FAMILY, FRIENDS & GREAT FOOD

53

0

 $\overline{\Sigma}$ 

Visit PicknSave.com/Thanksgiving for recipes & more!



B03

### w boost. Enjoy \$20 OFF\* an annual Boost membership...

CLICK HERE TO CLIP YOUR DIGITAL COUPON AND ENROLL

With Digital Coupon. Clip coupon and redeem by Dec 3, 2024. Offer valid for first-time membership enrollments. Restrictions apply, see site for details. Membership starting at \$59/year.



🖲 EARN A HOLIDAY

SAVINGS BONUS

A04

## GROCERY ESSENTIALS



EXTRA 20% OFF when you spend \$200 or more with Card.

**REDEEM:** Thurs. 12/12 - Sun. 12/15 Customers can redeem with Card on Apparel. Shoes.

Restrictions apply. See store for Details.

Limit 1 per customer per transaction.

Seasonal, Housewares, Toys and more. Max \$300 savings.







\*Save 15% When you purchase 4 or more bottles of wine 750 ml with Card. Mix and Match 4 bottles. Offer excludes Bay Bridge wines and all 1.5 Liter, 3 Liter, 3 Liter, 4 Liter and 5 Liter sizes and wines with a retail ending in .97.

#### **CHEERS TO GREAT DEALS ON YOUR FAVORITES!**

### Donate today to end holiday hunger.

Your donation helps people in your community facing food insecurity.

Round up or donate \$1, \$3, or \$5 at in-store checkout to support local communities this NASIE holiday season.

VE KROGER CO.

#### SAVE MORE WITH ON BABY & PET ESSENTIALS OUPONS

Use each coupon up to 5 times in one transaction with Card.

Look for these tags.



\*When you buy participating items in the same transaction with Digital Coupon. Participating item varieties and sizes may vary by store