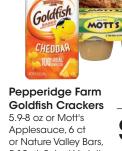

Shells & Cheese or Kraft Deluxe Mac & Cheese, 9.4-14 oz or Campbell's V8, 46 fl oz; Select Varieties

5-12 ct; Select Varieties