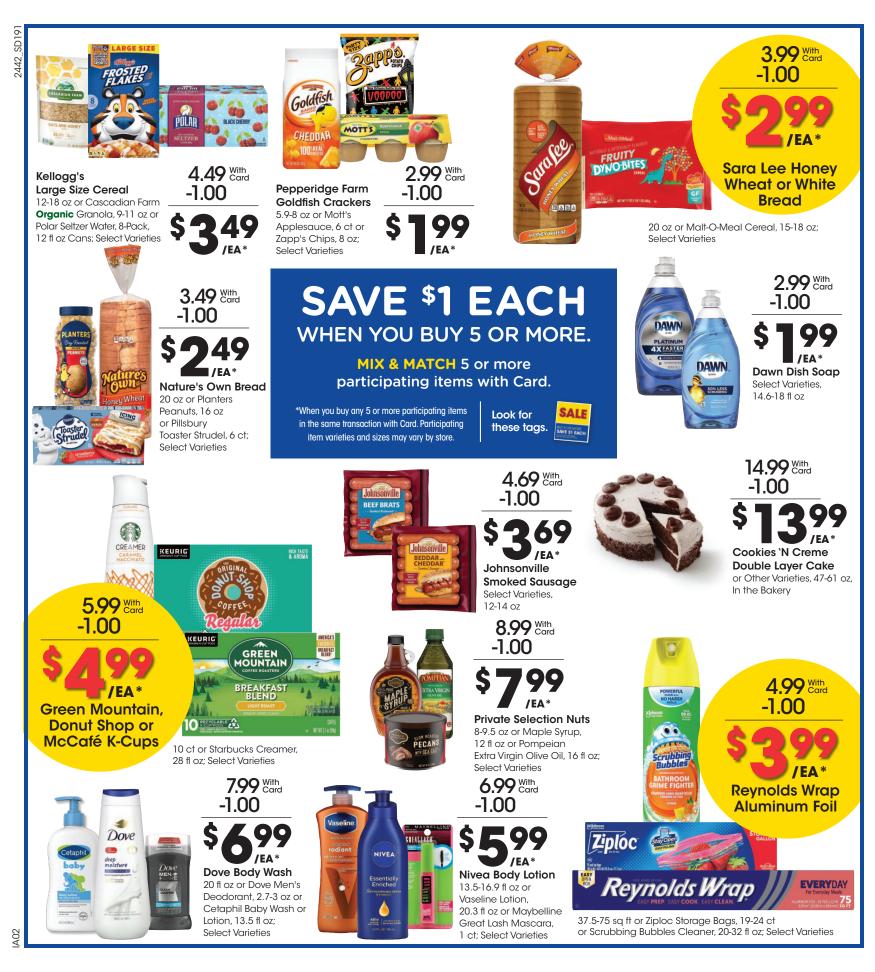

### SAVE MORE WITH ON BABY & PET ESSENTIALS OUPONS

Use each coupon up to 5 times in one transaction with Card.

Look for these tags.

\*When you buy participating items in the same transaction with Digital Coupon. Participating item varieties and sizes may vary by store.