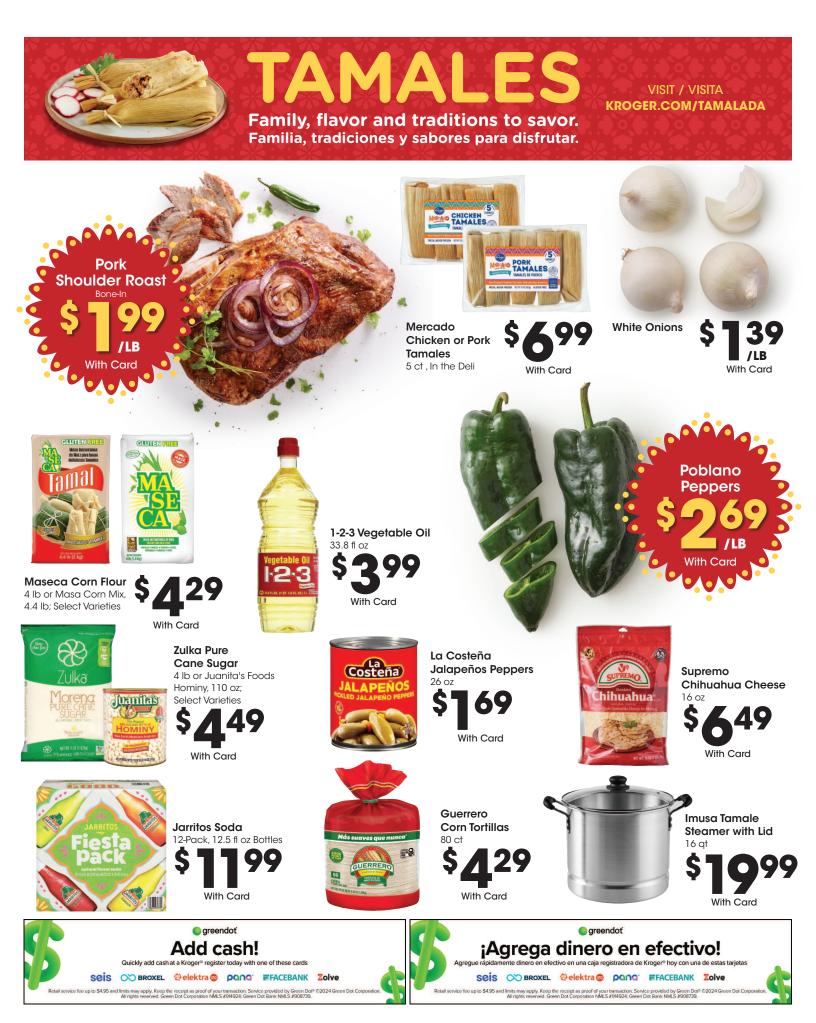

SALE DATES: Wed. November 20 - Thurs. November 28, 2024. Prices and Items are effective at your 2415 Hwy 79 South, Henderson Kroger store.