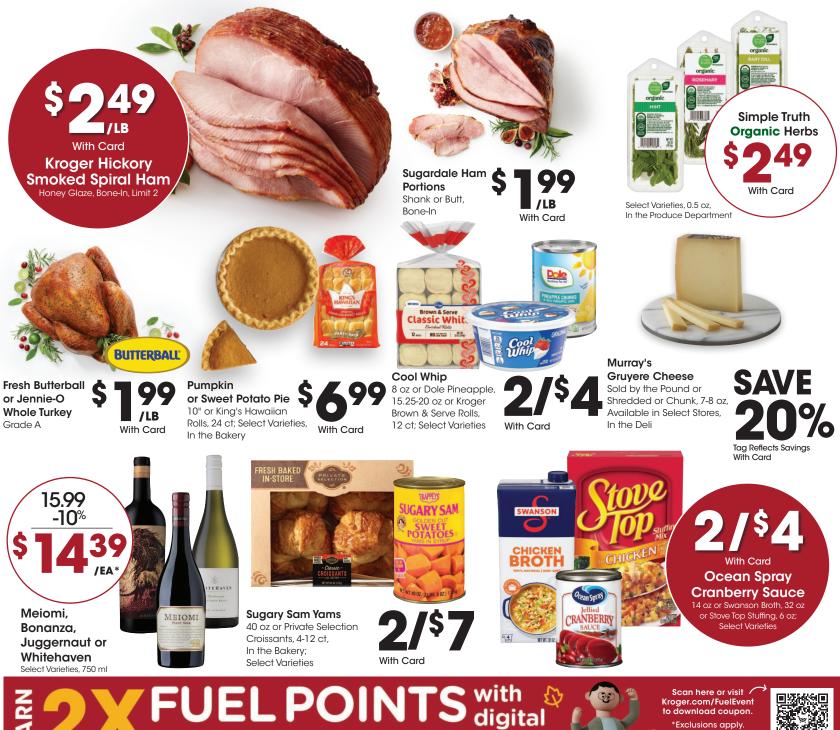

SALE DATES: Wed. November 20 - Thurs. November 28, 2024. Prices and Items are effective at your 2415 Hwy 79 South, Henderson Kroger store.