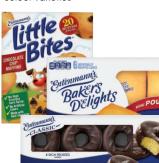

Kraft Jet-Puffed Marshmallows, 10 oz; Select Varieties

Entenmann's **MIX & MATCH** Little Bites, Donuts BUY 1, GET 1 of Equal or Lesser Value or Cakes Select Varieties, 6.88-21 oz

ELL

vanilla

5. Joz

Campbell's