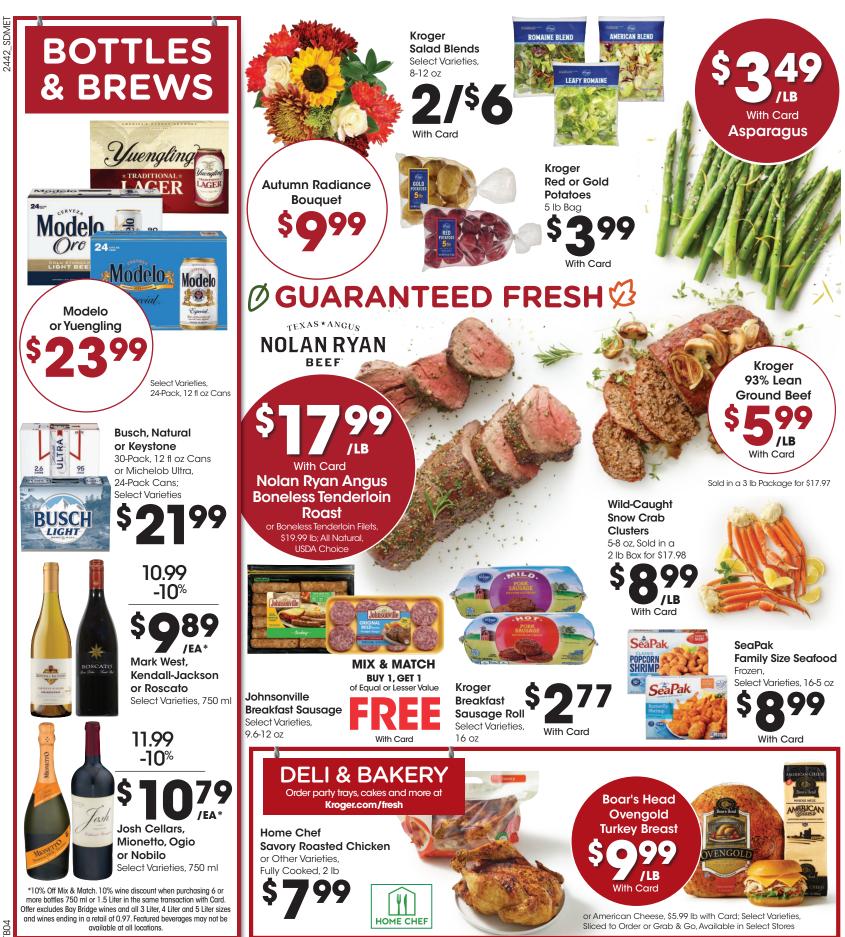

Restrictions apply. See store for Details. Limit 1 per customer per transaction.

Prime Rib, Serves 6-8...**\$100** Bone-in Turkey or Ham, Serves 6-8...Turkey **\$90,** Ham **\$85** Boneless Turkey or Ham, Serves 4-6...Turkey **\$75,** Ham **\$80** 

#### 2 1-877-894-3707 3 See a Deli Associate

LAST DAY TO ORDER IS 11/26!

\*10% Off Mix & Match. 10% wine discount when purchasing 6 or more bottles 750 ml or 1.5 Liter in the same transaction with Card. Offer excludes Bay Bridge wines and all 3 Liter, 4 Liter and 5 Liter sizes and wines ending in a retail of 0.97. Featured beverages may not be available at all locations.

#### **CHEERS TO GREAT DEALS ON YOUR FAVORITES!**