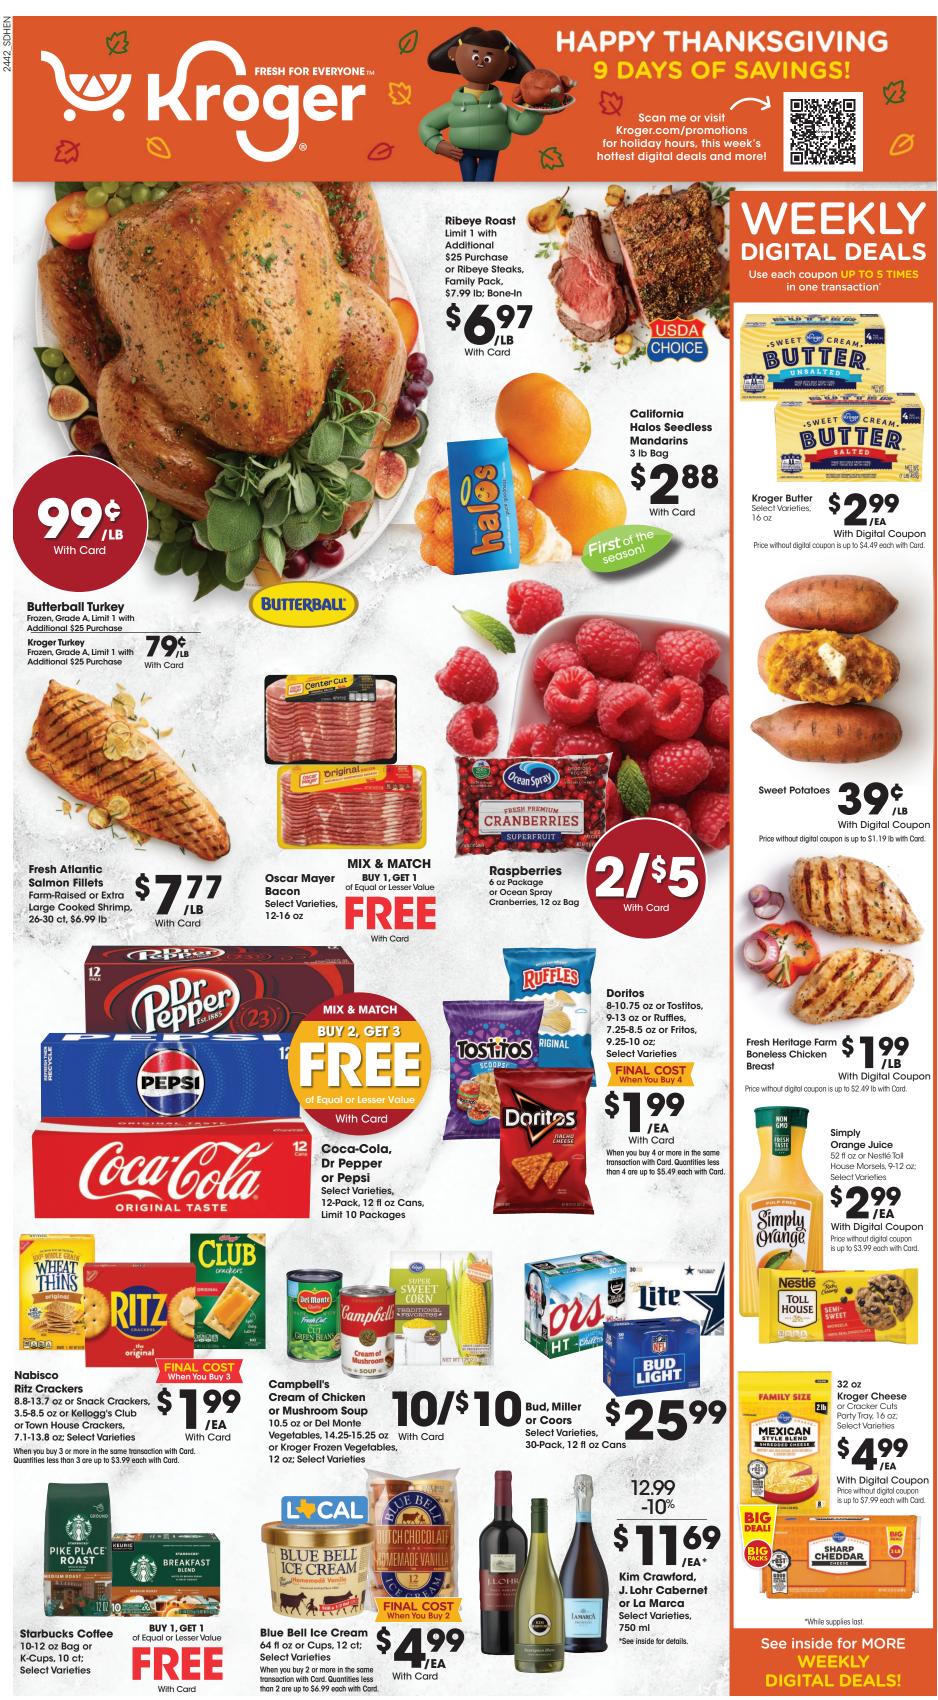

SALE DATES: Wed. November 20 - Thurs. November 28, 2024. Prices and Items are effective at your 2415 Hwy 79 South, Henderson Kroger store.