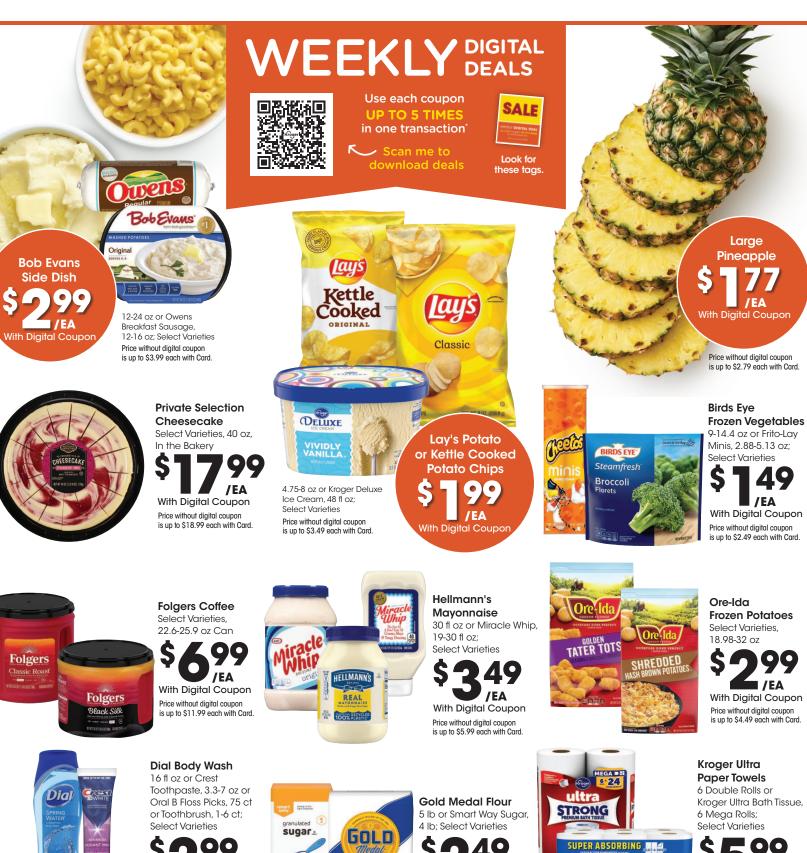

Vith Digital Coupon Price without digital coupon is up to \$9.99 each with Card.

Paper Towels

6=12

\$**2**99

With Digital Coupon Price without digital coupon is up to \$4.99 each with Card. With Digital Coupon Price without digital coupon is up to \$4.29 each with Card.

\*While supplies last.

**ALL PURPOSE** 

NET WT 4 LB (1.81kg)

rB02

SDMET

2442