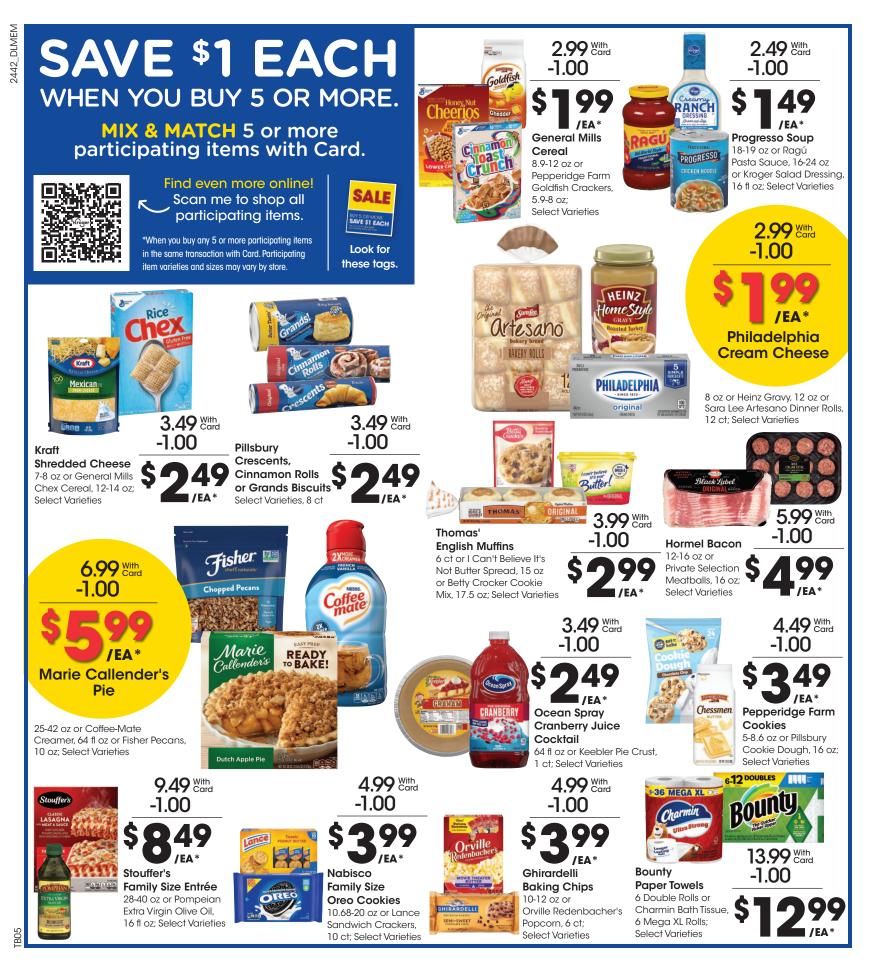

**Cookie Dough** 9.1-14 oz or International Delight or Coffee-Mate Seasonal Creamer. 32 fl oz; Select Varieties terb Seasoned Welch Martinelli

Pepperidge Farm Stuffing 12 oz or Martinelli's Sparkling Cider or Welch's Sparkling Juice, 25.4 fl oz; Select Varieties

**MIX & MATCH** Little Bites, Donuts BUY 1, GET 1

of Equal or Lesser Value

**Tide Pods** 32-57 ct or Downy Unstopables, 21.1-24 oz or Downy Rinse & Refresh, 48 fl oz; Select Varieties

(? 4-1 C

BUY 2, GET 1 of Eaual or Lesser Value With Card