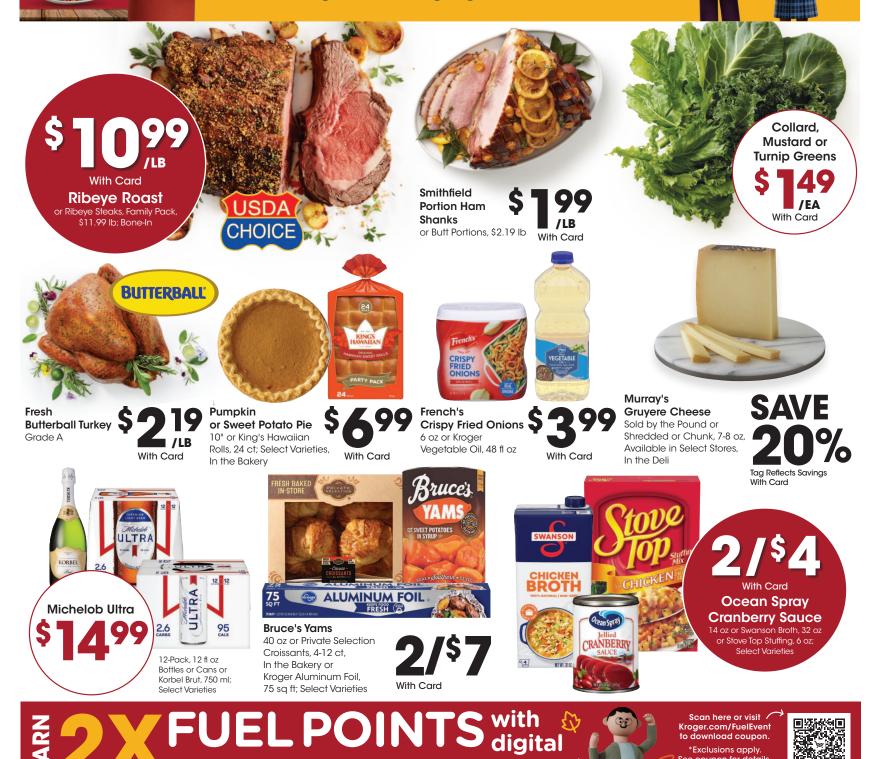

Seasonal, Housewares, Toys and more, Max \$300 savinas Restrictions apply. See store for Details. Limit 1 per customer per transaction.

12 Pad

Bone-in Turkey or Ham, Serves 6-8...Turkey **\$90,** Ham **\$85** 

Boneless Turkey or Ham, Serves 4-6...Turkey **\$75,** Ham **\$80**  2 1-877-894-3707

3 See a Deli Associate

LAST DAY TO ORDER IS 11/26!