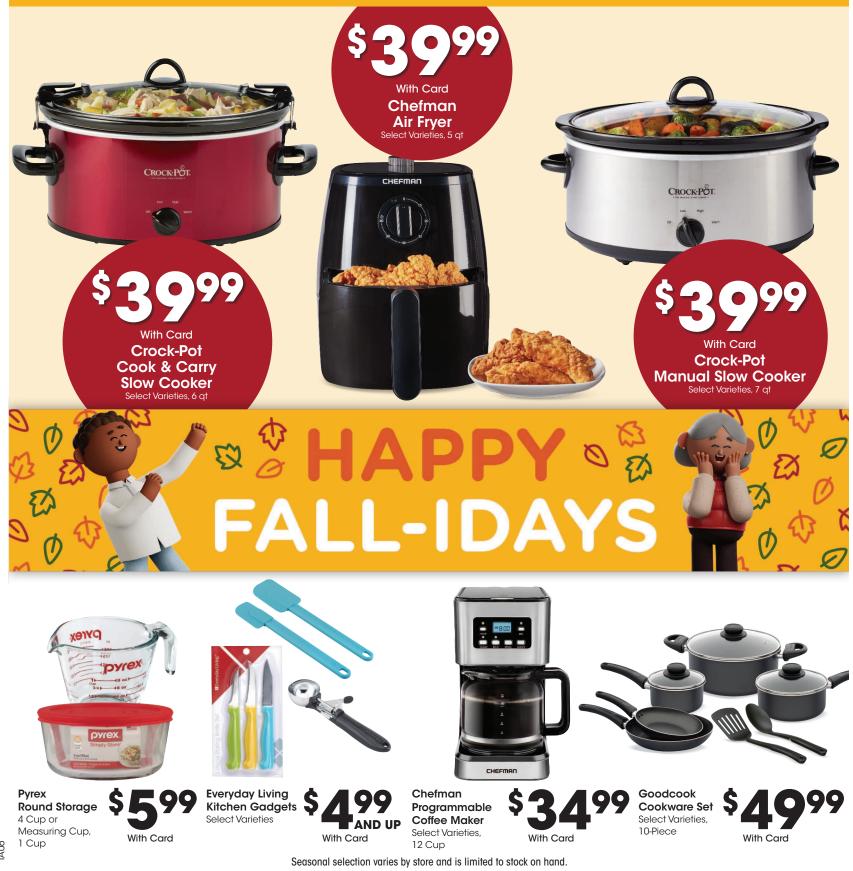

Downy

3X DOOR

rotein

Protein

**Bohemian** Coffee Maker 12-Cup or Non-Stick Griddle, Select Varieties

A04

EARN A HOLIDAY

SAVINGS BONUS