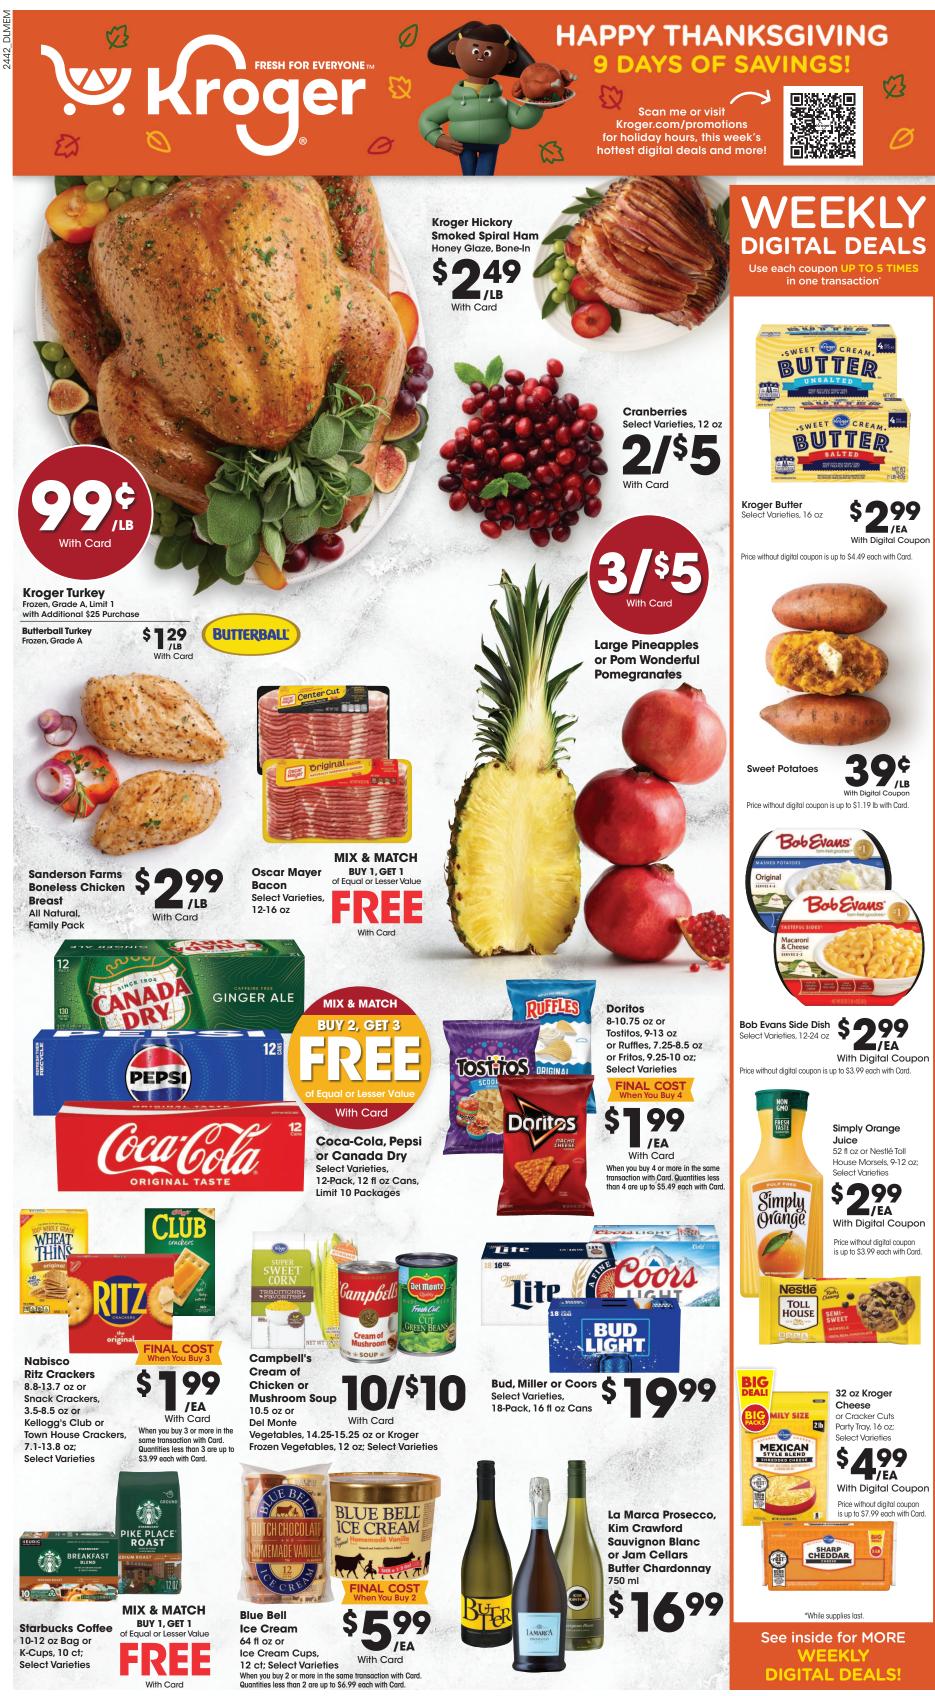

SALE DATES: Wed. November 20 - Thurs. November 28, 2024. Prices and items are effective at your local Kroger store.