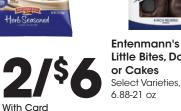

**MIX & MATCH** Little Bites, Donuts BUY 1, GET 1

of Equal or Lesser Value

**Tide Pods** 32-57 ct or Downy Unstopables, 21.1-24 oz or Downy Rinse & Refresh, 48 fl oz; Select Varieties

(? 4-1 C

BUY 2, GET 1 of Eaual or Lesser Value With Card