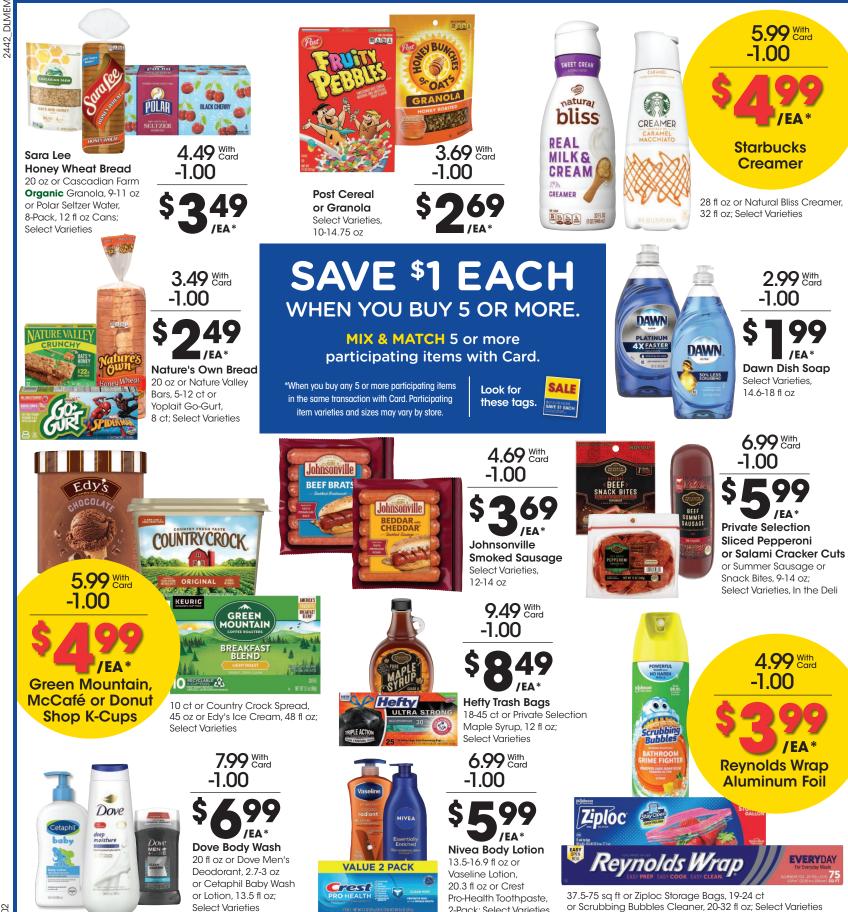

**Cookie Dough** 9.1-14 oz or International Delight or Coffee-Mate Seasonal Creamer. 32 fl oz; Select Varieties terb Seasoned Welch Martinelli

Pepperidge Farm Stuffing 12 oz or Martinelli's Sparkling Cider or Welch's Sparkling Juice, 25.4 fl oz; Select Varieties

**MIX & MATCH** Little Bites, Donuts BUY 1, GET 1

of Equal or Lesser Value

**Tide Pods** 32-57 ct or Downy Unstopables, 21.1-24 oz or Downy Rinse & Refresh, 48 fl oz; Select Varieties

(? 4-1 C

BUY 2, GET 1 of Eaual or Lesser Value With Card