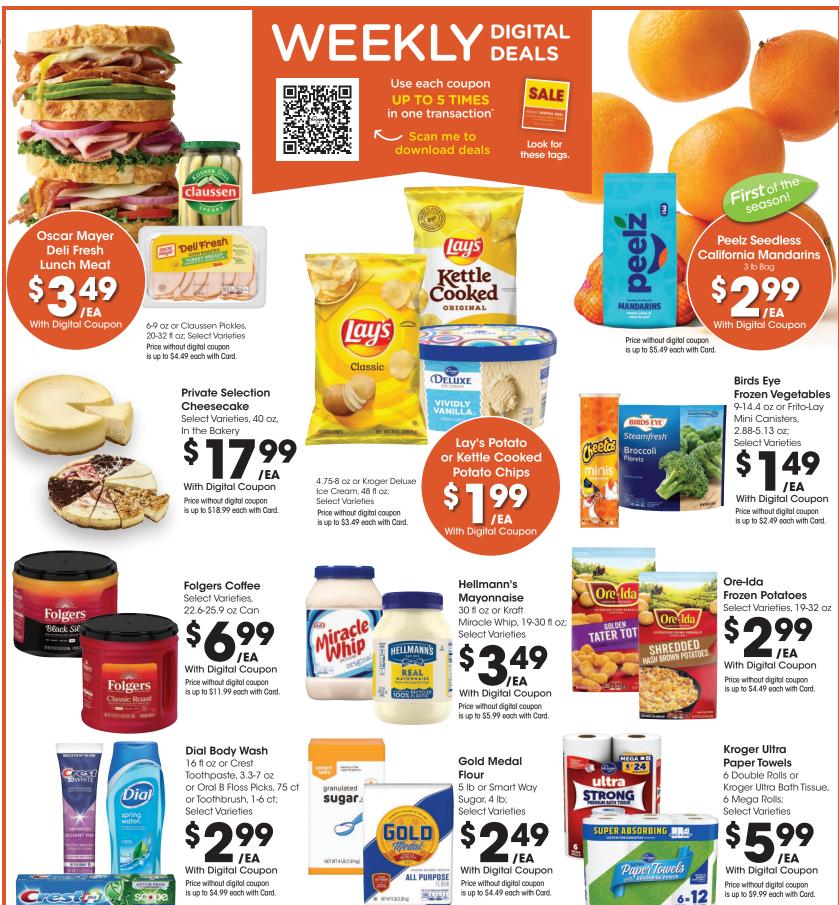

#### SAVE MORE WITH DIGITAL COUPONS ON BABY & PET ESSENTIALS

Use each coupon up to 5 times in one transaction with Card.

Look for these taas.

Select Varieties, 8.5-10 oz

\*When you buy participating items in the same transaction with Digital Coupon. Participating item varieties and sizes may vary by store.

8 lb or Dry Cat Food, 7 lb: Select Varieties