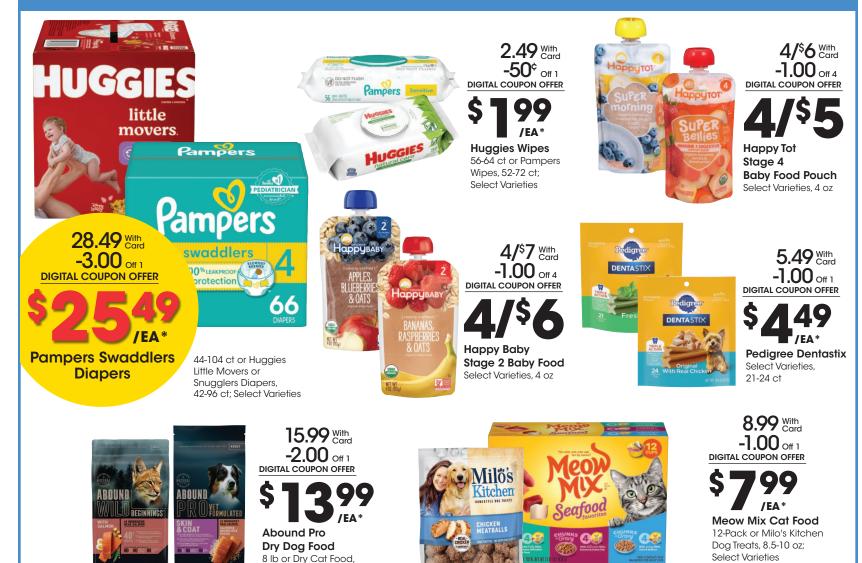

### SAVE MORE WITH ON BABY & PET ESSENTIALS OUPONS

7 lb: Select Varieties

Use each coupon up to 5 times in one transaction with Card.

Look for these tags.

\*When you buy participating items in the same transaction with Digital Coupon. Participating item varieties and sizes may vary by store.