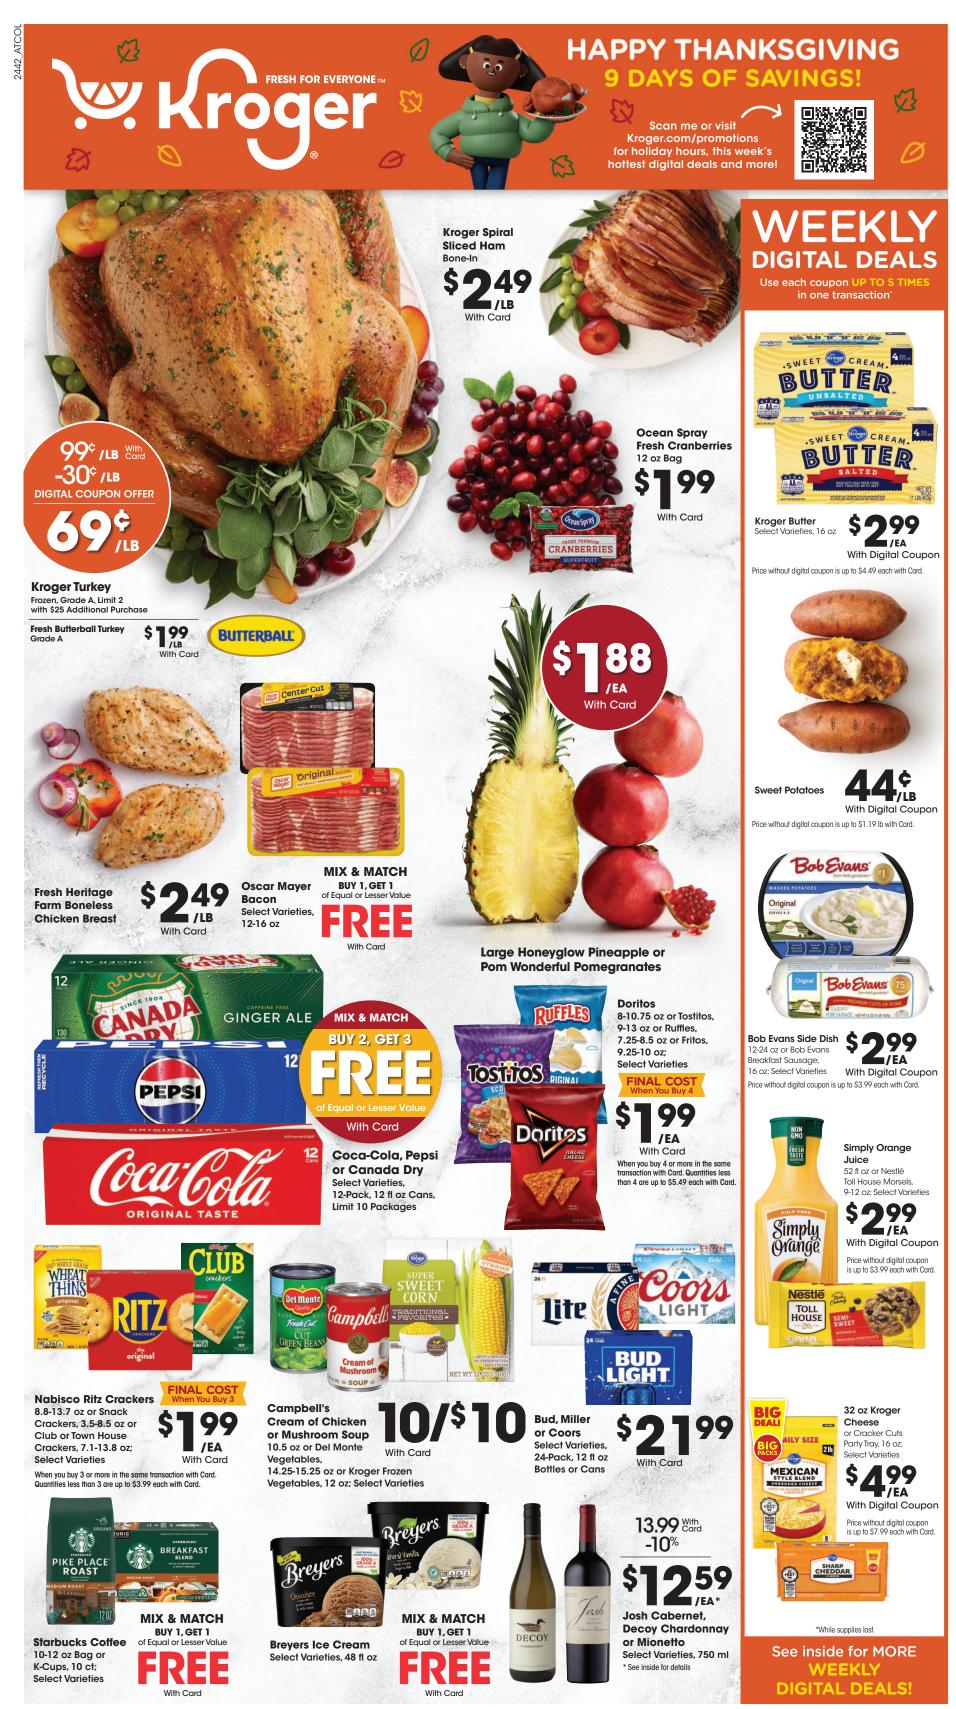

SALE DATES: Wed. November 20 - Thurs. November 28, 2024. Prices and items are effective at your local Kroger store.

SELECTION MAY VARY BY STORE, LIMITED TO STOCK ON HAND. WE RESERVE THE RIGHT TO LIMIT QUANTITIES AND CORRECT PUBLISHED ERRORS.

## FAMILY, FRIENDS & GREAT FOOD

Visit Kroger.com/Thanksgiving for recipes & more!

FUEL POINTS with & digital On FRIDAY purchases coupon

Kroger.com/FuelEvent to download coupon. \*Exclusions apply. See coupon for details.