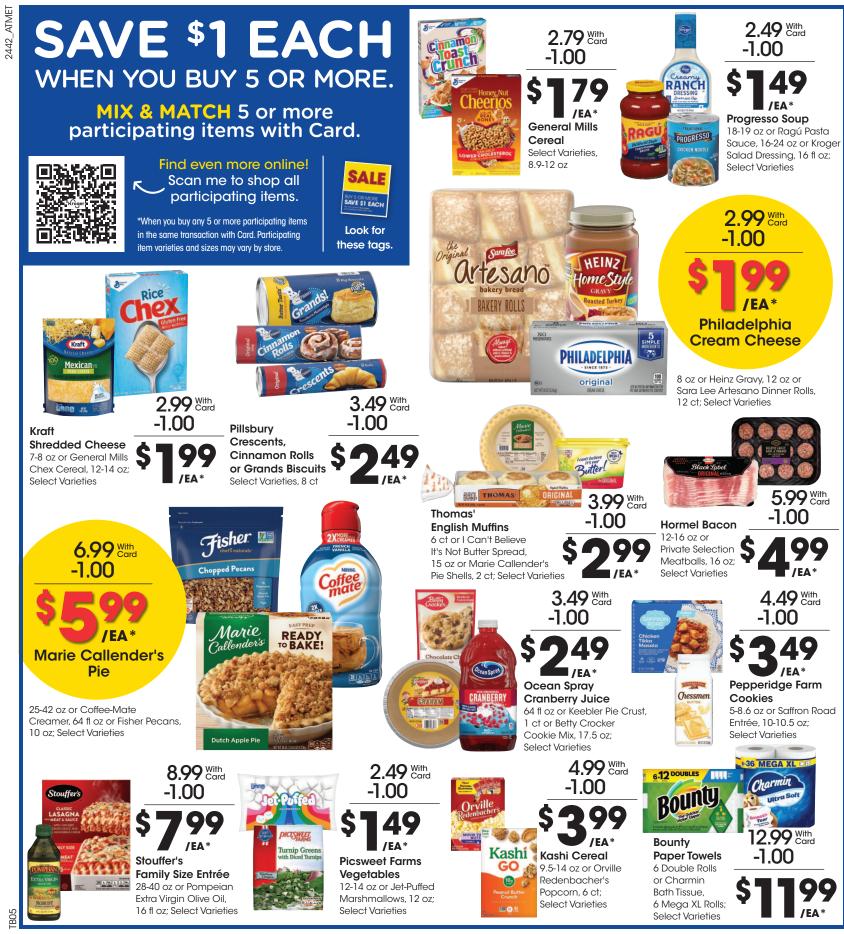

**MIX & MATCH** 

CHEESY GARLIC

Campbell's **Cream of Condensed Soup** Chicken SOUP 10.5-10.75 oz or Jell-O Family Size Pudding or Gelatin Mix, 0.6-6 oz or Simple Truth Oraanic Broth. 32 oz; Select Varieties With Card

Entertainment Crackers, 5.3-6 oz or Idahoan Family Size Potatoes, 7.34-8 oz; With Card Select Varieties

Proteil

Protein

Pepperidge Farm Stuffing

12 oz or Martinelli's Sparkling Cider or Welch's Sparkling Juice, 25.4 fl oz; Select Varieties