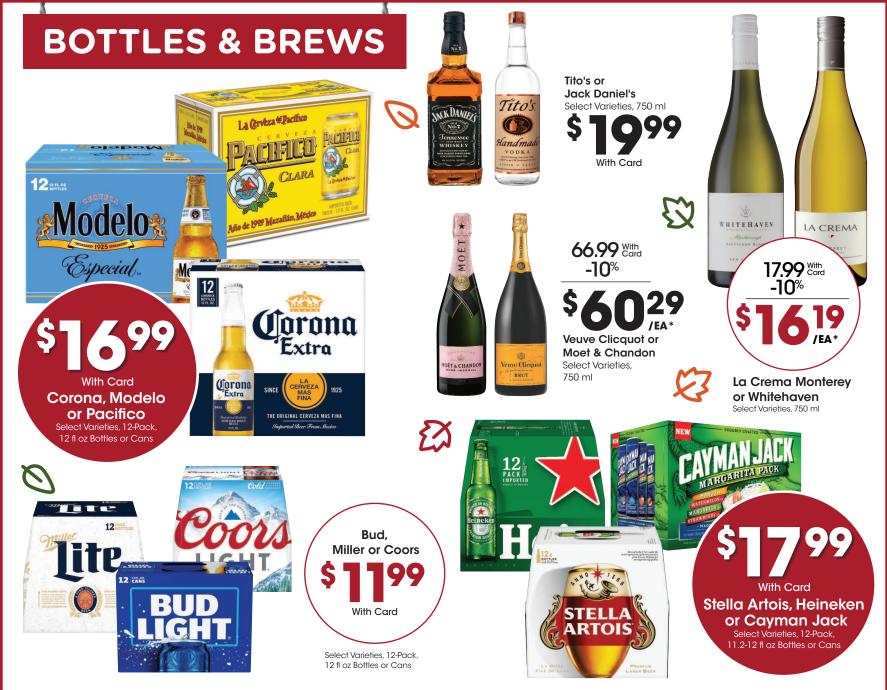

#### **CHEERS TO GREAT DEALS ON YOUR FAVORITES!**

\*Save 10% when you purchase 4 or more bottles of wine 750 ml with Card. Mix and Match 4 bottles. Limit one discount per transaction. Cannot be combined with any other offer. Excludes Bay Bridge.