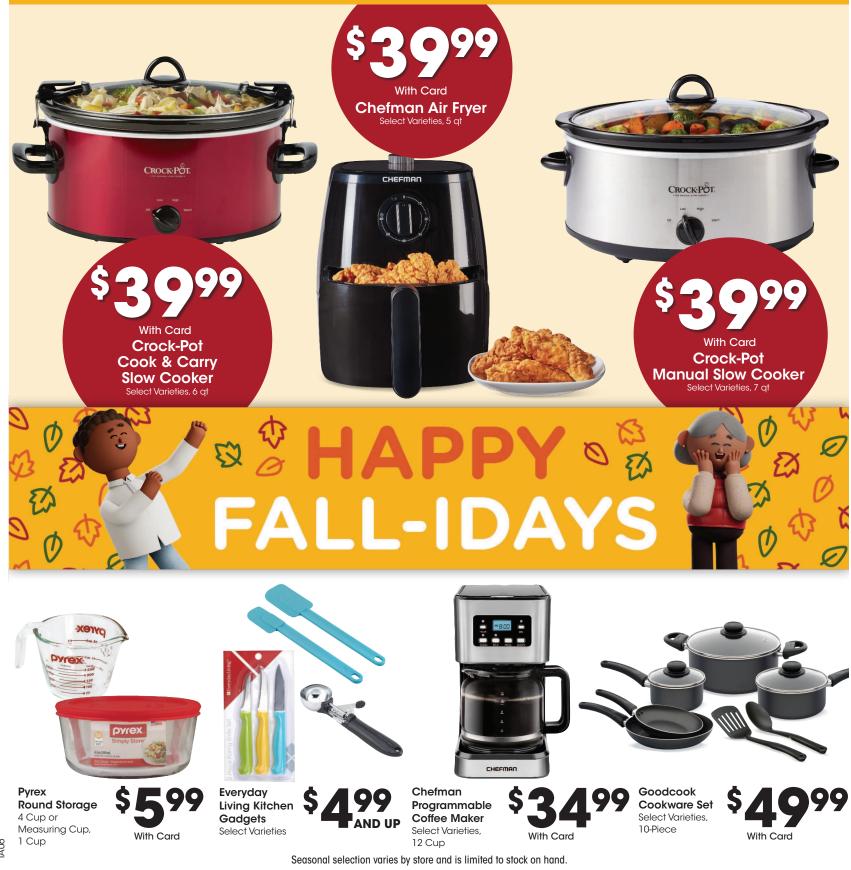

purchase 4 or more bottles of wine 750 ml with Card. Mix and Match 4 bottles. Limit one discount per transaction. Cannot be combined with any other offer. Excludes Bay Bridge.

#### **CHEERS TO GREAT DEALS ON YOUR FAVORITES!**

### Donate today to end holiday hunger.

Your donation helps people in your community facing food insecurity.

Round up or donate \$1, \$3, or \$5 at in-store checkout to support local communities this NASIE holiday season.

VE KROGER CO.

### SAVE MORE WITH ON BABY & PET ESSENTIALS OUPONS

7 lb: Select Varieties

Use each coupon up to 5 times in one transaction with Card.

Look for these tags.



\*When you buy participating items in the same transaction with Digital Coupon. Participating item varieties and sizes may vary by store.



# FALL DEALS FOR FRESH MEALS



2442\_ATMET