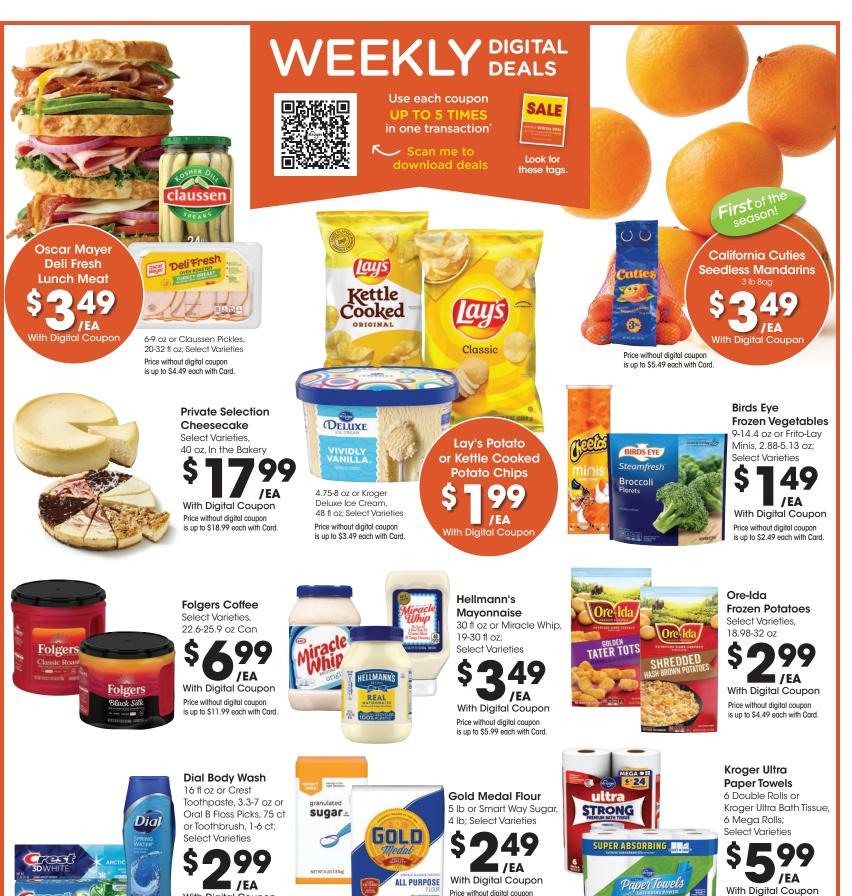

### SAVE MORE WITH ON BABY & PET ESSENTIALS OUPONS

7 lb: Select Varieties

Use each coupon up to 5 times in one transaction with Card.

Look for these tags.

\*When you buy participating items in the same transaction with Digital Coupon. Participating item varieties and sizes may vary by store.