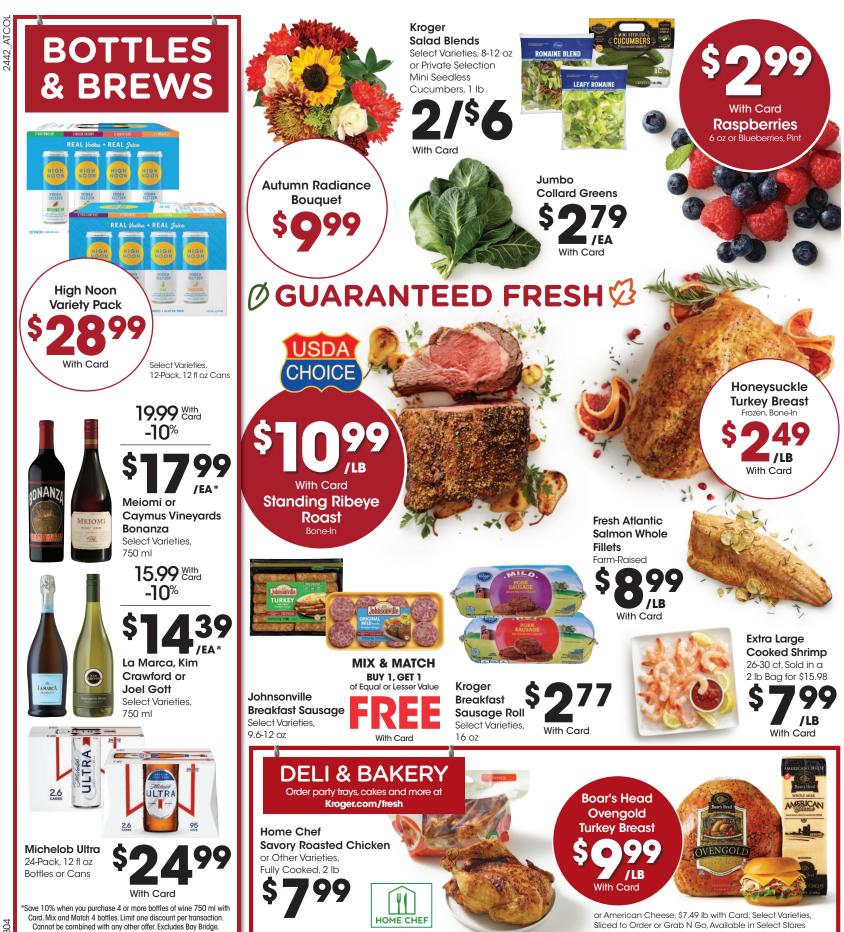

\*Save 10% when you purchase 4 or more bottles of wine 750 ml with Card. Mix and Match 4 bottles. Limit one discount per transaction. Cannot be combined with any other offer. Excludes Bay Bridge.

# FALL DEALS FOR FRESH MEALS

2442\_ATMET