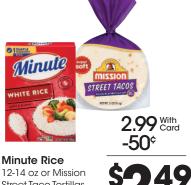

5-12 ct or Eagle Brand Sweetened Condensed Milk, 14 oz or Country Crock Spread, 14-15 oz; Select Varieties

Pure & Natural

110/16/02/4540

2.99 With Card

Daisy Sour Cream or Dip Select Varieties, 16 oz