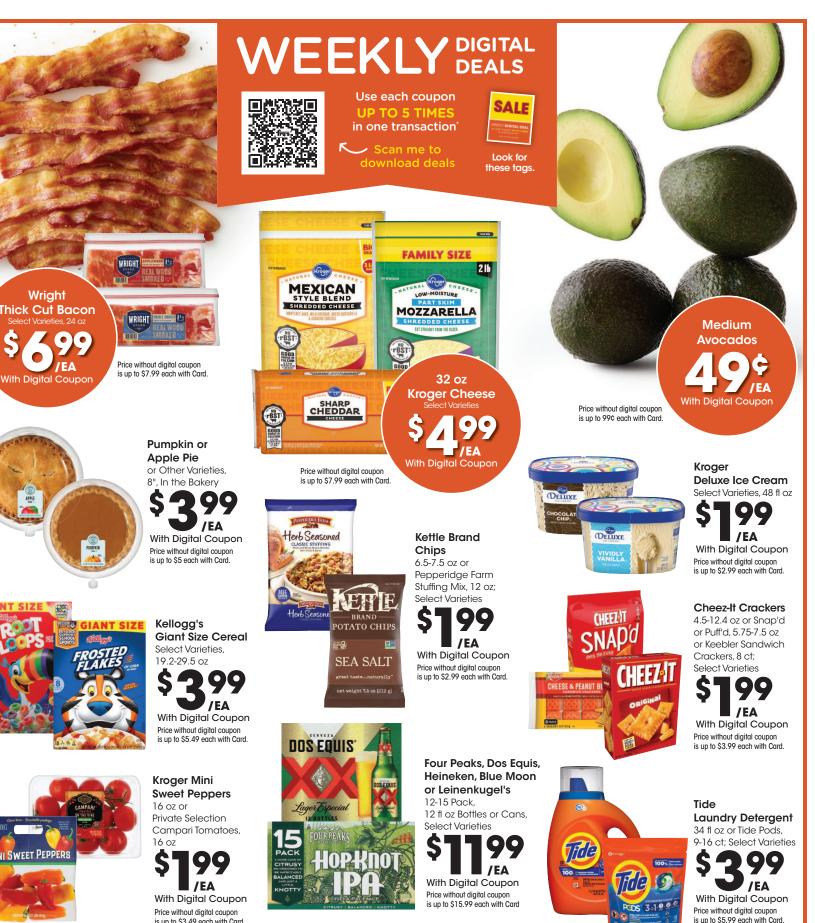

## WEEKLY DIGITAL DEALS

Use each coupon UP TO 5 TIMES in one transaction

SALE Look for these tags.

17.65-30.88 oz or El Monterey Burritos, 8 ct; Select Varieties Price without digital coupon is up to \$5.49 each with Card.