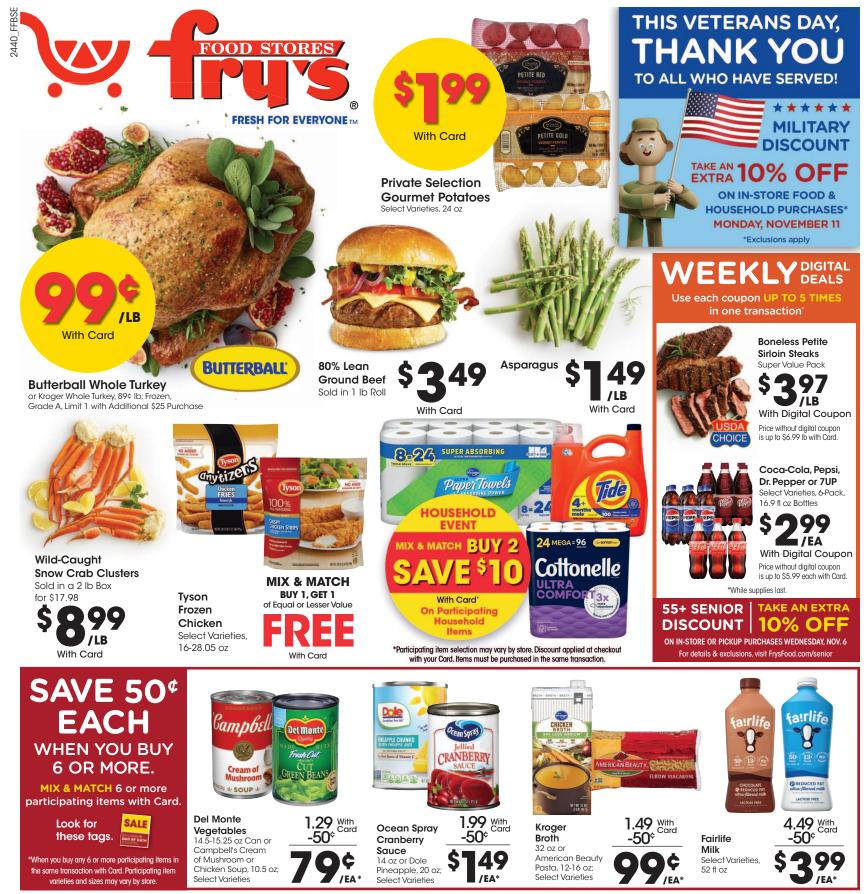

SALE DATES: Wed. November 6 - Tues. November 12, 2024. Prices and items are effective at your local Fry's store.

은 SELECTION MAY VARY BY STORE, LIMITED TO STOCK ON HAND. WE RESERVE THE RIGHT TO LIMIT QUANTITIES AND CORRECT PUBLISHED ERRORS.