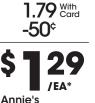

#### Not a boost member? Enroll today.

Eligible subs only. Restrictions apply. See retailer site for details.

Mac & Cheese Select Varieties, 5.25-6 oz

12-14 oz or Mission Street Taco Tortillas, 10-24 ct; Select Varieties