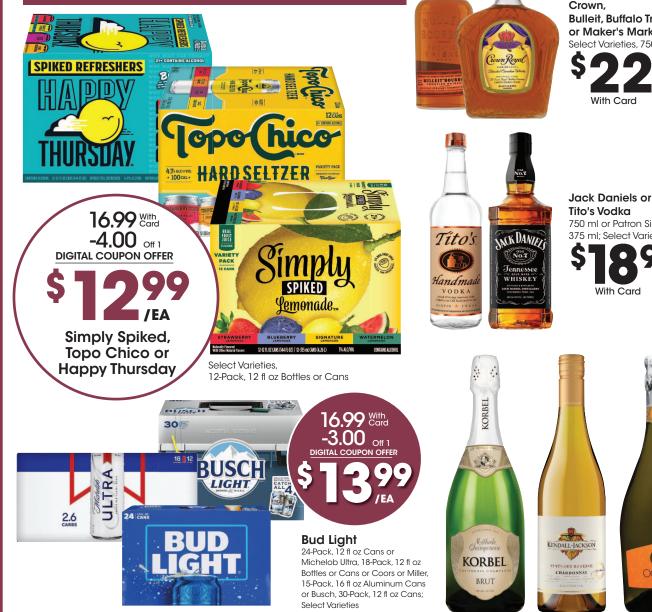

## **BOTTLES & BREWS**

Crown, Bulleit, Buffalo Trace or Maker's Mark Select Varieties, 750 ml

With Card

3-Pack, 25 fl oz Cans or Fireball or 99 Brands, 10-Pack 50 ml; Select Varieties

10.99 With Card -10% /EA\* Kendall-Jackson, **Korbel or Ogio** Prosecco

Select Varieties, 750 ml

\*10% OFF WINE OR CHAMPAGNE When you buy six or more 750 ml or larger bottles of wine or champagne in the same transaction with card. Mix & Match. Excludes Bay Bridge

### **CHEERS TO GREAT DEALS ON YOUR FAVORITES!**