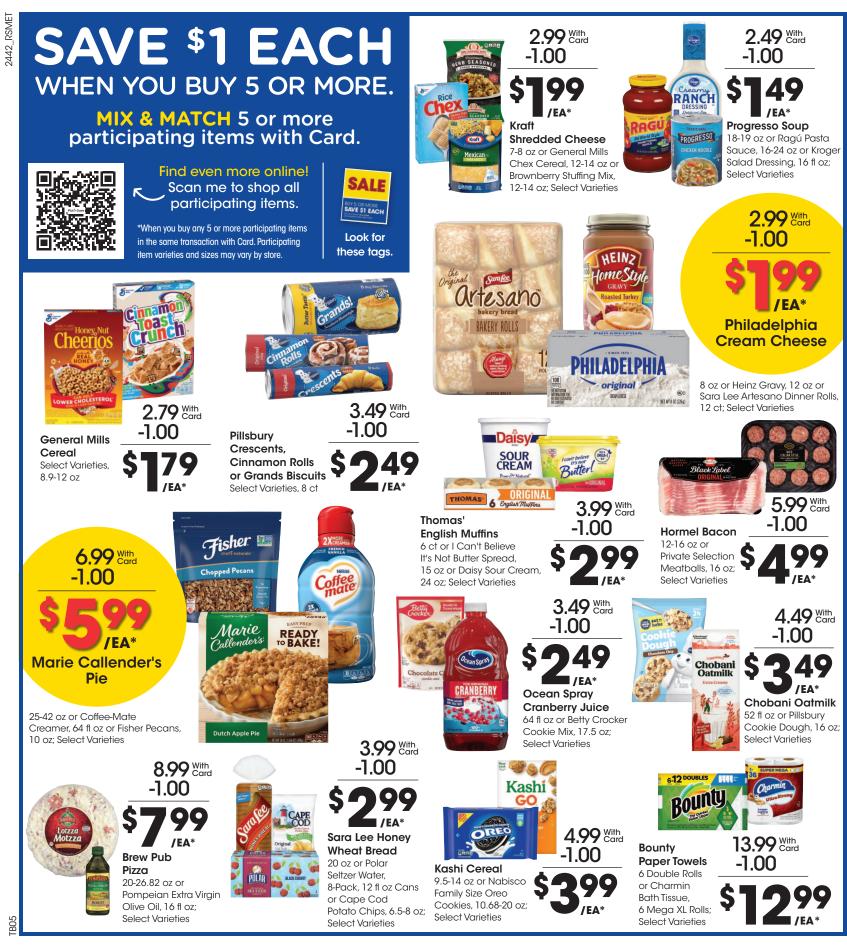

## SAVE \$1 EACH WHEN YOU BUY 5 OR MORE.

MIX & MATCH 5 or more participating items with Card.

\*When you buy any 5 or more participating items in the same transaction with Card. Participating item varieties and sizes may vary by store.

SALE Look for these tags. SAVE \$1 EACH

Dawn **Dish Soap** Select Varieties,

-1.00

2.99 With Card

14.6-18 fl oz

6.99 With Card

-

Dove