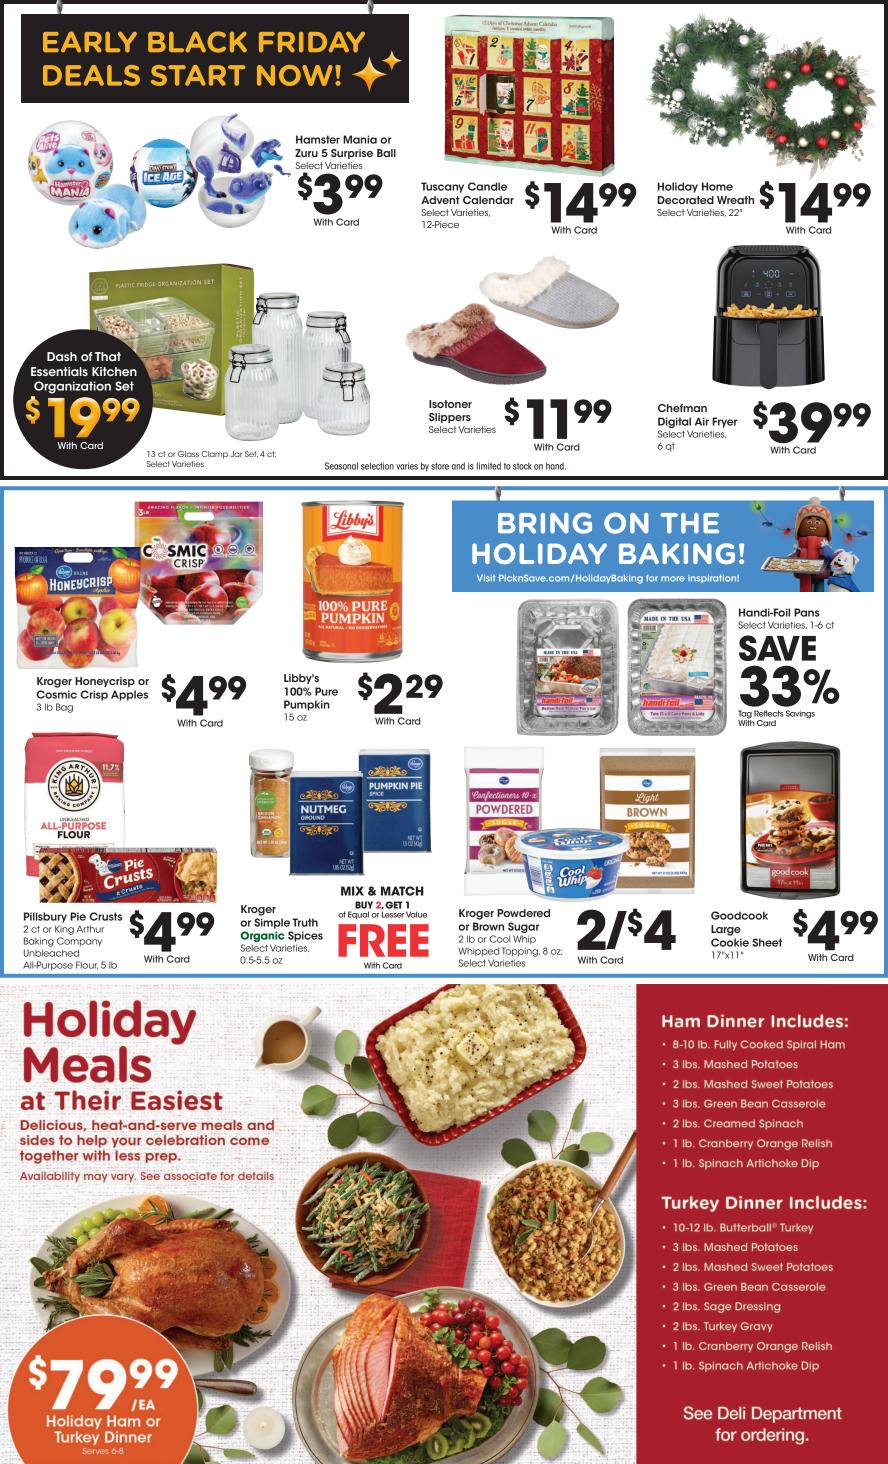

# GROCERY ESSENTIALS

EXTRA 20% OFF when you spend \$200 or more with Card.

**REDEEM:** Thurs. 12/12 - Sun. 12/15 Customers can redeem with Card on Apparel. Shoes.

Restrictions apply. See store for Details.

Limit 1 per customer per transaction.

Seasonal, Housewares, Toys and more. Max \$300 savings.

\*Save 15% When you purchase 4 or more bottles of wine 750 ml with Card. Mix and Match 4 bottles. Offer excludes Bay Bridge wines and all 1.5 Liter, 3 Liter, 3 Liter, 4 Liter and 5 Liter sizes and wines with a retail ending in .97.