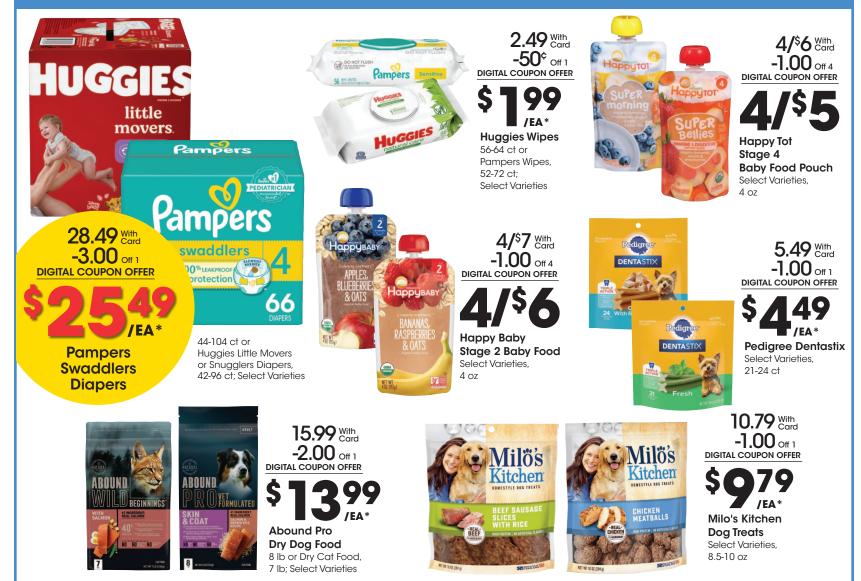

### SAVE MORE WITH ON BABY & PET ESSENTIALS OUPONS

Use each coupon up to 5 times in one transaction with Card.

Look for these tags.

\*When you buy participating items in the same transaction with Digital Coupon. Participating item varieties and sizes may vary by store.