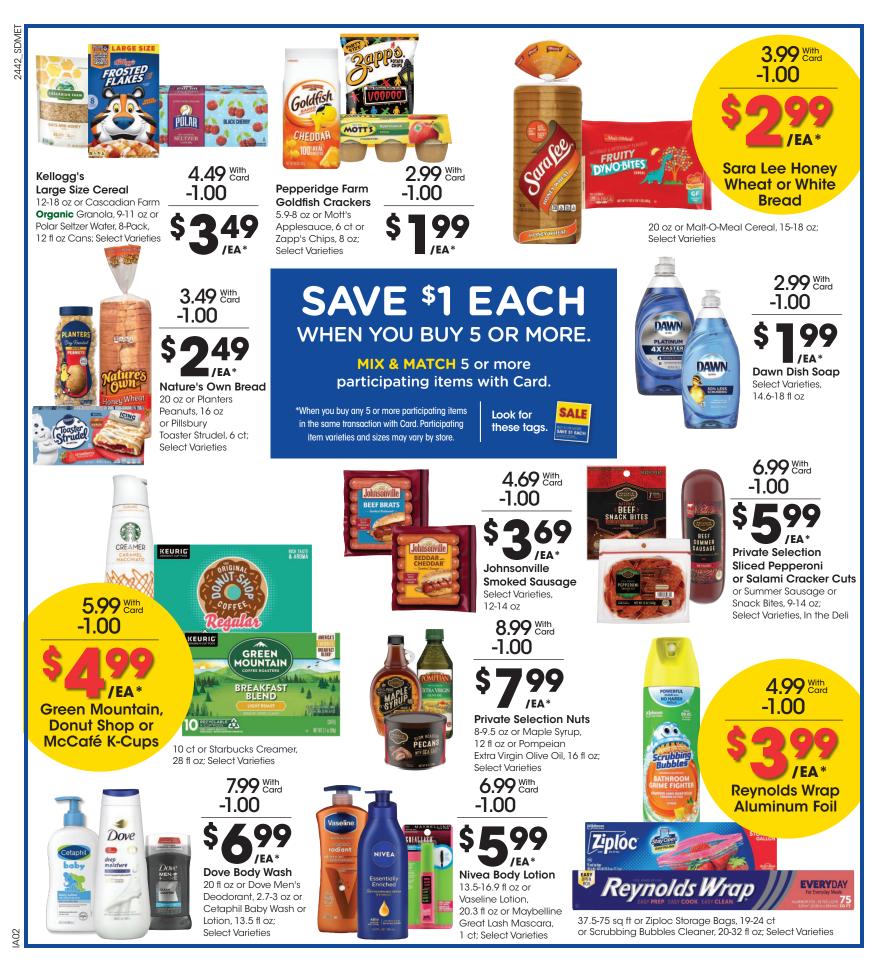

SALE DATES: Wed. November 20 - Thurs. November 28, 2024. Prices and Items are effective at your 1004 S Crowley Road and 1631 SW Wilshire Boulevard

#### Kroger store.

SELECTION MAY VARY BY STORE, LIMITED TO STOCK ON HAND. WE RESERVE THE RIGHT TO LIMIT QUANTITIES AND CORRECT PUBLISHED ERRORS.