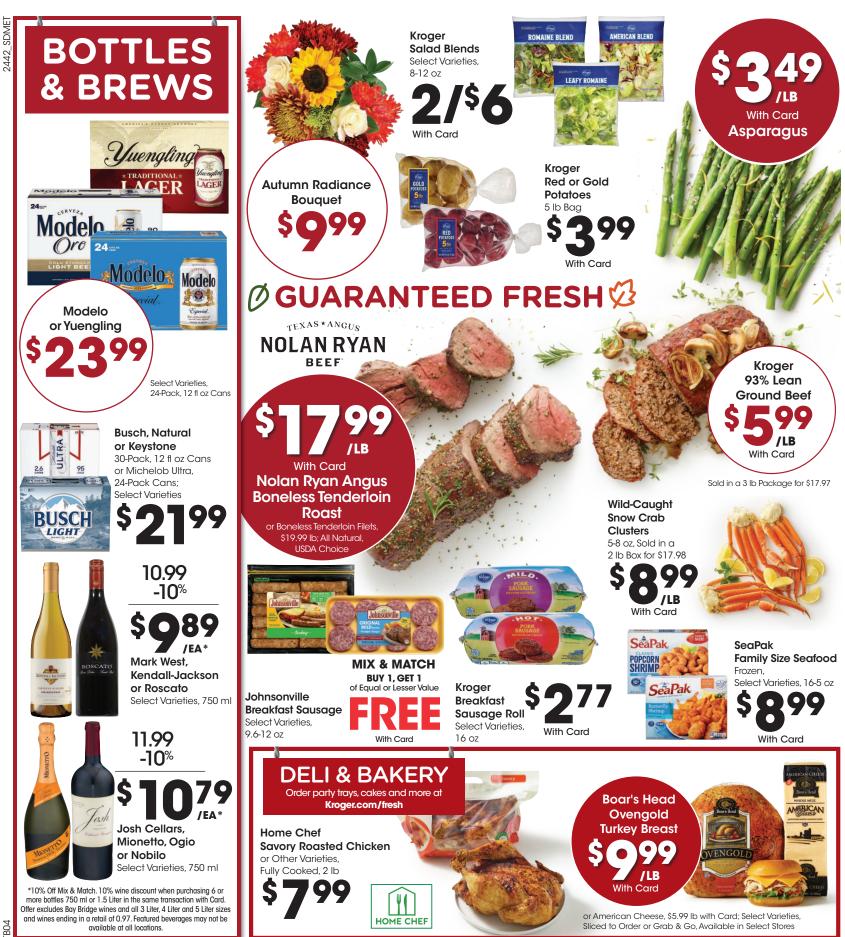

#### 2 1-877-894-3707 3 See a Deli Associate

LAST DAY TO ORDER IS 11/26!

\*10% Off Mix & Match. 10% wine discount when purchasing 6 or more bottles 750 ml or 1.5 Liter in the same transaction with Card. Offer excludes Bay Bridge wines and all 3 Liter, 4 Liter and 5 Liter sizes and wines ending in a retail of 0.97. Featured beverages may not be available at all locations.

#### **CHEERS TO GREAT DEALS ON YOUR FAVORITES!**