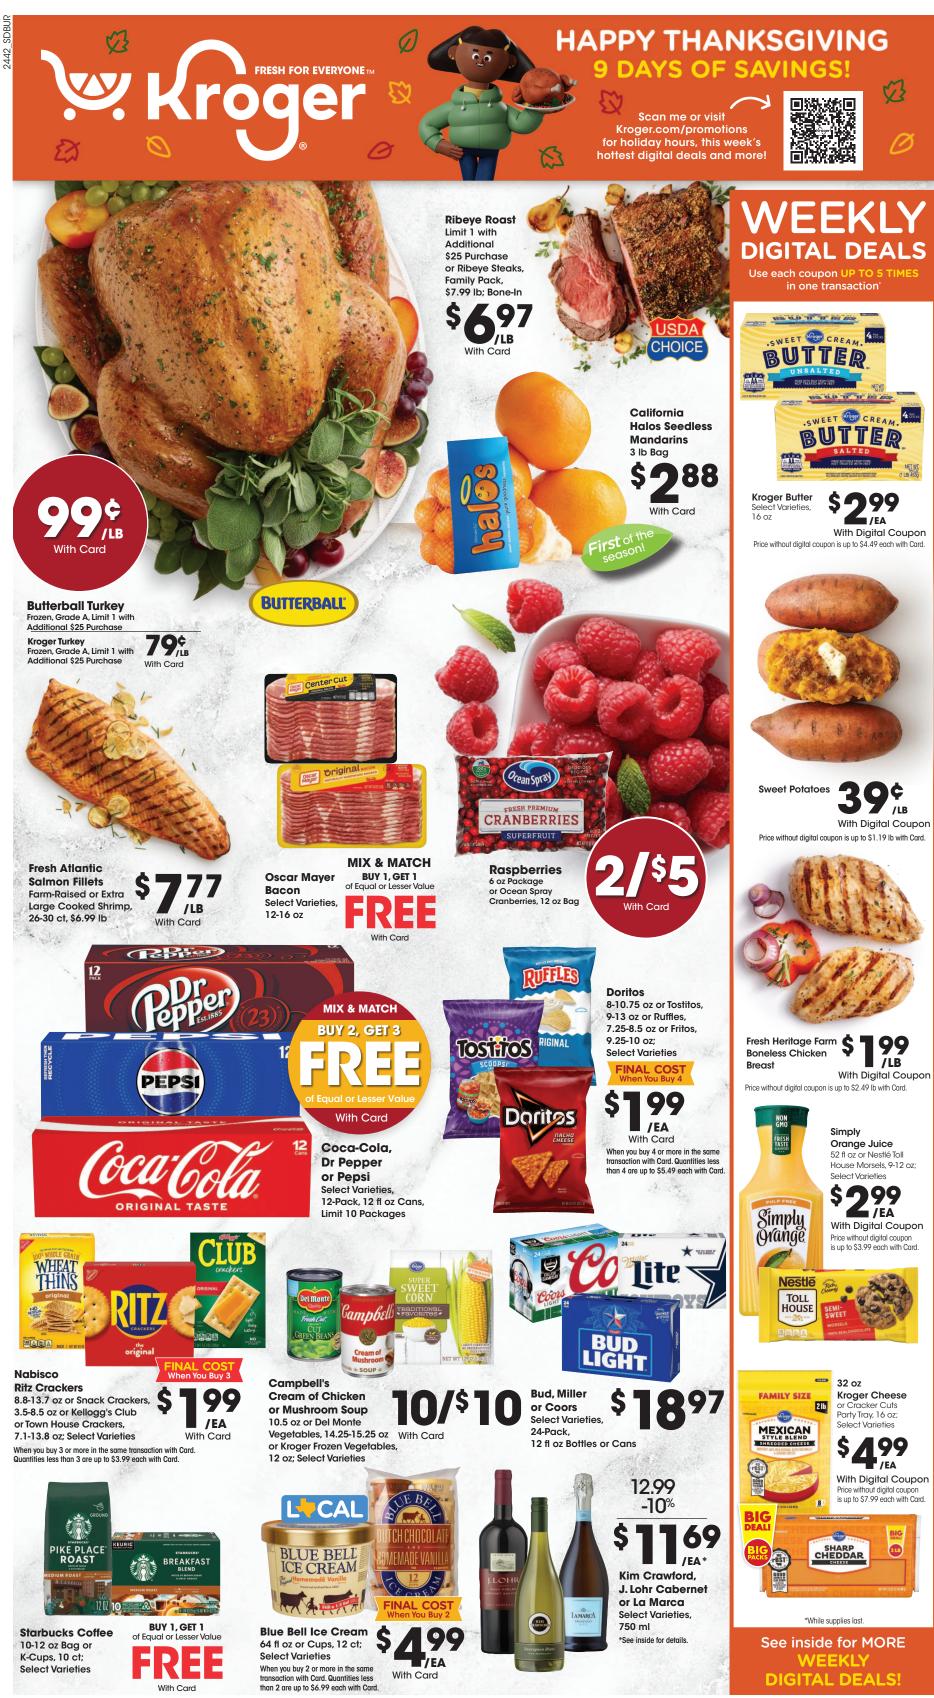

SALE DATES: Wed. November 20 - Thurs. November 28, 2024. Prices and Items are effective at your 1004 S Crowley Road and 1631 SW Wilshire Boulevard

#### Kroger store.

SELECTION MAY VARY BY STORE, LIMITED TO STOCK ON HAND. WE RESERVE THE RIGHT TO LIMIT QUANTITIES AND CORRECT PUBLISHED ERRORS.