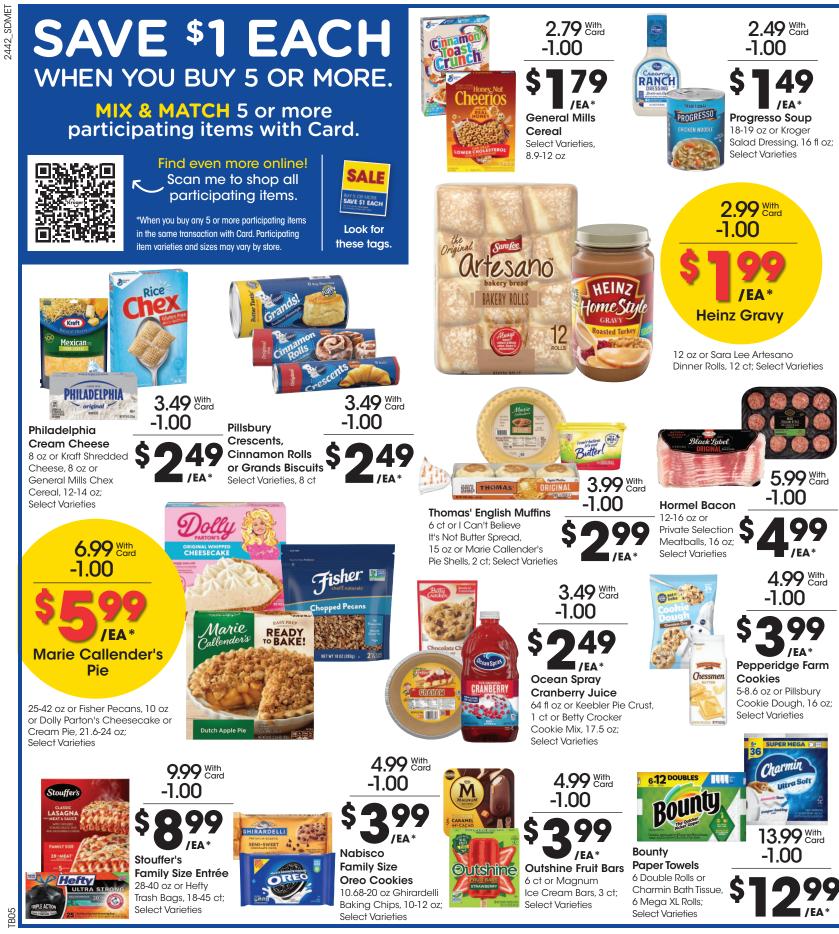

SALE DATES: Wed. November 20 - Thurs. November 28, 2024. Prices and Items are effective at your 1004 S Crowley Road and 1631 SW Wilshire Boulevard

#### Kroger store.

SELECTION MAY VARY BY STORE, LIMITED TO STOCK ON HAND. WE RESERVE THE RIGHT TO LIMIT QUANTITIES AND CORRECT PUBLISHED ERRORS.