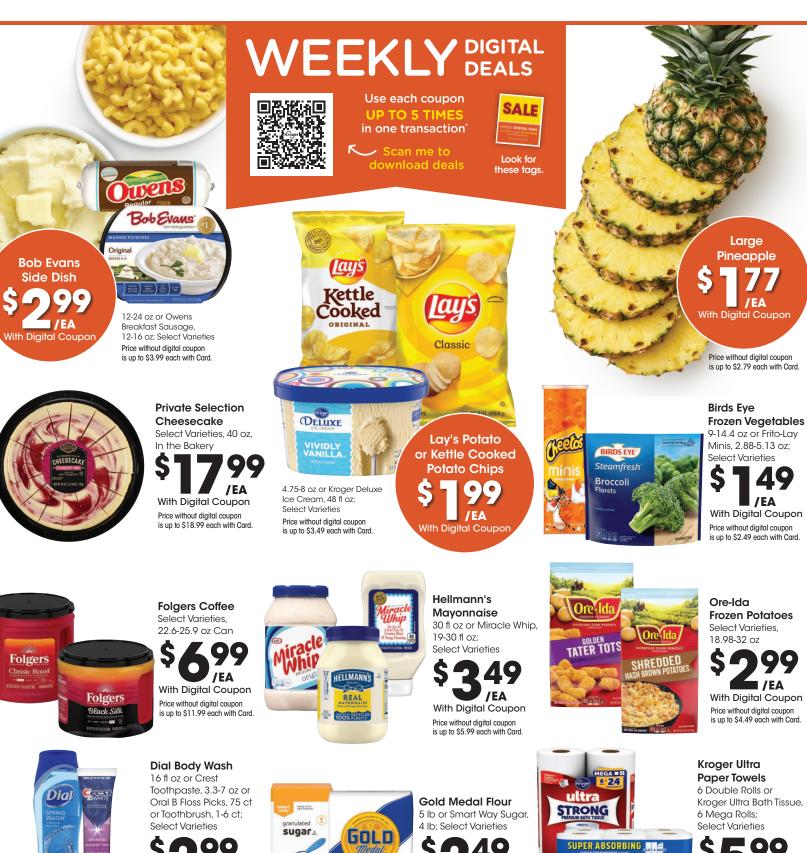

SALE DATES: Wed. November 20 - Thurs. November 28, 2024. Prices and Items are effective at your 1004 S Crowley Road and 1631 SW Wilshire Boulevard

#### Kroger store.

SELECTION MAY VARY BY STORE, LIMITED TO STOCK ON HAND. WE RESERVE THE RIGHT TO LIMIT QUANTITIES AND CORRECT PUBLISHED ERRORS.