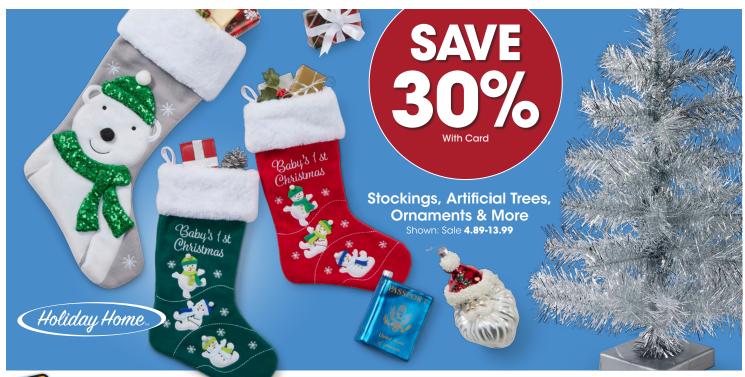

Holiday Home® Snowman Garden Décor Shown: Sale 20.99-24.49 SAVE With Card

Holiday Home® 100 ct. LED **Icicle Lights** Reg. 14.99

With Card

EXTRA 20% OFF

Prices good Wednesday, November 20 through Thursday, November 28, 2024.