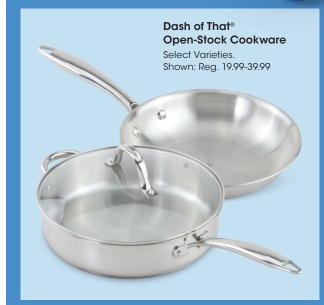

### YOUR CHOICE

Dash of That® Essentials

- 13-Piece Fridge **Organization Set**
- 8-Piece Utensil Set
- 4-Piece Clamp Jar Set Reg. 39.99

Nespresso Vertuo Pop+

With Card Reg. 129.99

**Bearpaw Boots** 

**HDMI** 