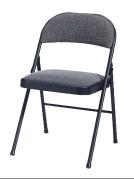

Philippe Richard 10-Piece Cookware Set Reg. 49.99

\$**29**99

With Card

House of Velas 21 oz. Jar Candle \$999 With Card Reg. 13.99

Cosco
Black Steel
Folding Chair
\$1399
With Card
Reg. 15.99

Sauder Corner Desk SAVE \$30 \$4999