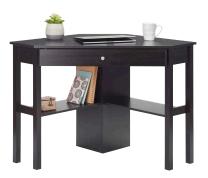

Philippe Richard 10-Piece Cookware Set Reg. 49.99

\$**29**99

With Card

House of Velas 21 oz. Jar Candle \$999 With Card Reg. 13.99

Cosco
Black Steel
Folding Chair
\$1399
With Card
Reg. 15.99

Sauder Corner Desk SAVE \$30 \$4999

> With Card Reg. 79.99