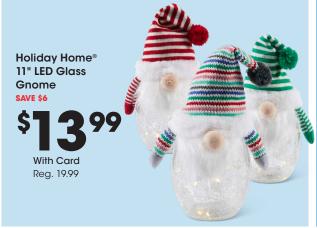

Holiday Home® Snowman Garden Décor Shown: Sale 20.99-24.49 SAVE With Card

Holiday Home® 100 ct. LED **Icicle Lights** Reg. 14.99

With Card

EXTRA 20% OFF

Prices good Wednesday, November 20 through Thursday, November 28, 2024.