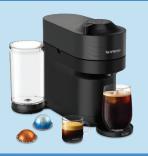

### YOUR CHOICE

Dash of That® Essentials

- 13-Piece Fridge **Organization Set**
- 8-Piece Utensil Set
- 4-Piece Clamp Jar Set Reg. 39.99

Nespresso Vertuo Pop+

With Card Reg. 129.99

**Bearpaw Boots** 

**HDMI** 