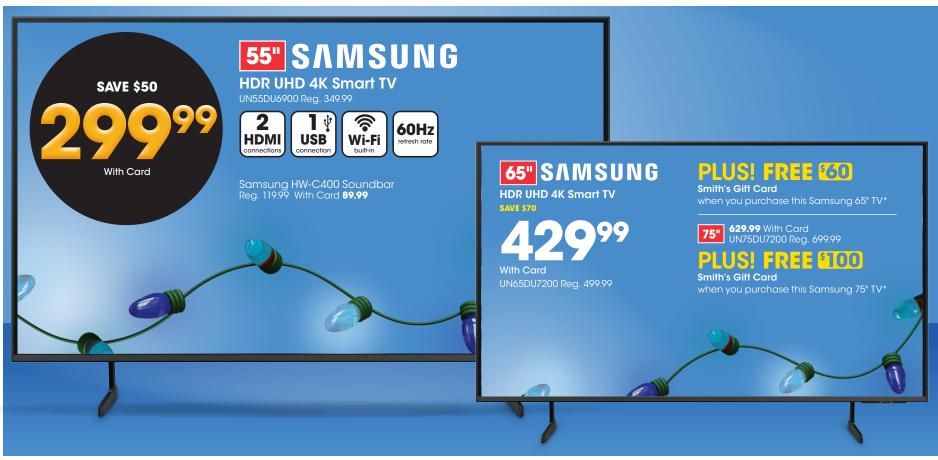

### **EARLY BLACK FRIDAY**

**START NOW!** 

50" SAMSUNG

**HDR UHD 4K Smart TV** 

UN50DU6900

Reg. 329.99

• Pets Alive Hamstermania Rea. 4.99-9.99

With Card

Wi-Fi

USB

60Hz

With Card Women's and Girls' sizes Shown: Sale 32.50-\$45

**349.99** With Card

UN60DU6900 Reg. 449.99

Lakeview Harlow 84" Sofa

With Card Reg. 349.99

Pricing starts Thurs. 11/21 Samsung Galaxy Tab A9+ 64GB Tablet Reg. 219.99

128GB Reg. 269.99 With Card 199.99

With Card

on any Home or Electronics purchase

JLab

**SAVE \$35** 

**Epic Air Sport** 

**ANC Earbuds** 