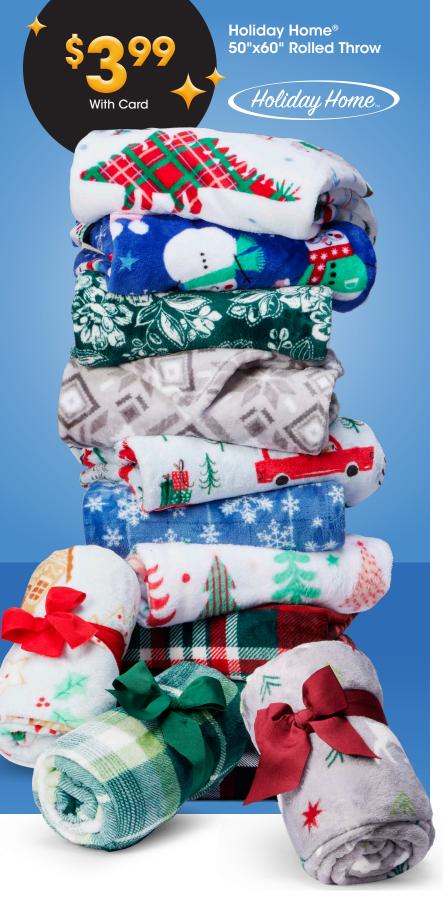

Holiday Bath
• Accessory

• 2-Pack Hand Towels With Card

Holiday Home® \$1249
Décor Pillow
& Throw Set
With Card

Everyday Living® Bath Accessories

\$299 With Card

Prices good Wednesday, November 20 through Thursday, November 28, 2024.