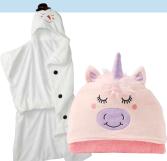

12-Piece Boxed **Dinnerware Set** 

With Card

Philippe Richard \$ 10-Piece **Cookware Set** With Card

Anchor Hocking \$099 16-Piece Glass Storage Set

With Card

Everyday Living®
Bath Towel
\$ 399

With Card

Holiday Home® \$1249
Hooded Throw With Card