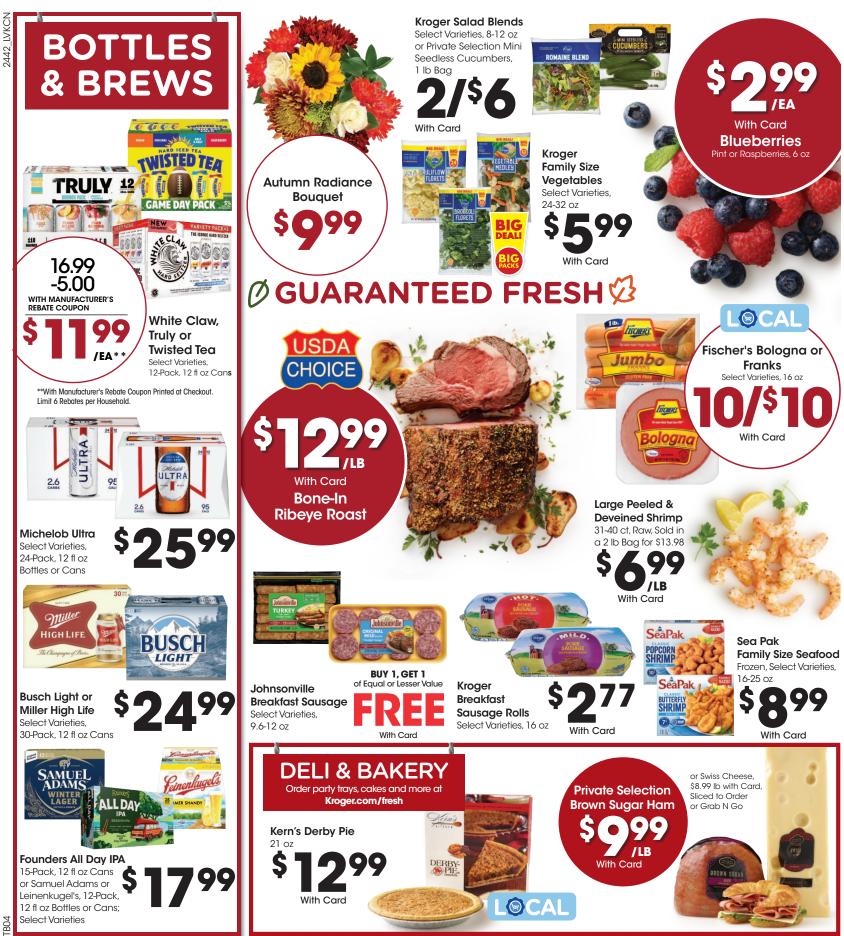

### **BOTTLES & BREWS**

### **CHEERS TO GREAT DEALS ON YOUR FAVORITES!**

BLUE MOON BELGIAN 16.99 -8.00 WITH MANUFACTURER'S REBATE COUPON 'EA \* Blue Moon, Topo Chico or Simply Spiked Select Varieties, 12-Pack, 12 fl oz Bottles or Cans \*\*With Manufacturer's Rebate Coupon Printed at Checkout. Limit 6 Rebates per Household.

14.99

-3.00

Miller or Coors

\*\*With Manufacturer's Rebate Coupon Printed at Checkout, Limit 6 Rebates per Household.

Select Varieties,

12-Pack, 16 fl oz Cans

ARD SE