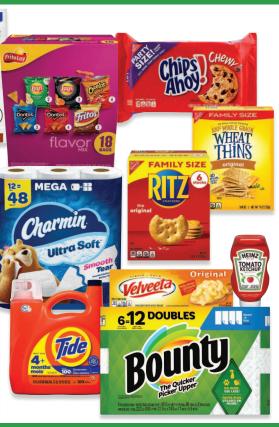

#### SAVE MORE WITH DIGITAL COUPONS ON BABY & PET ESSENTIALS

Use each coupon up to 5 times in one transaction with Card.

Look for these taas.

\*When you buy participating items in the same transaction with Digital Coupon. Participating item varieties and sizes may vary by store.

**Drv Dog Food** 8 lb or Dry Cat Food, 7 lb: Select Varieties

Select Varieties, 8.5-10 oz