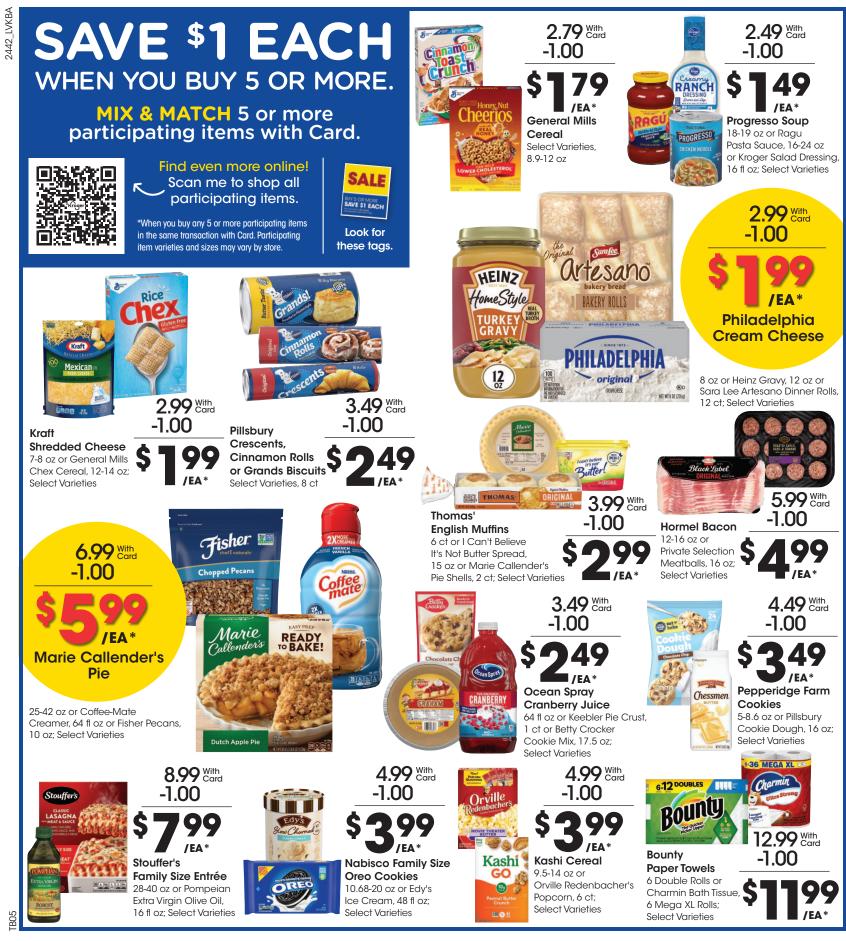

With Card

per Household.

SALE DATES: Wed. November 20 - Thurs. November 28, 2024. Prices and items are effective at your Harrodsburg, KY Kroger store.

With Card