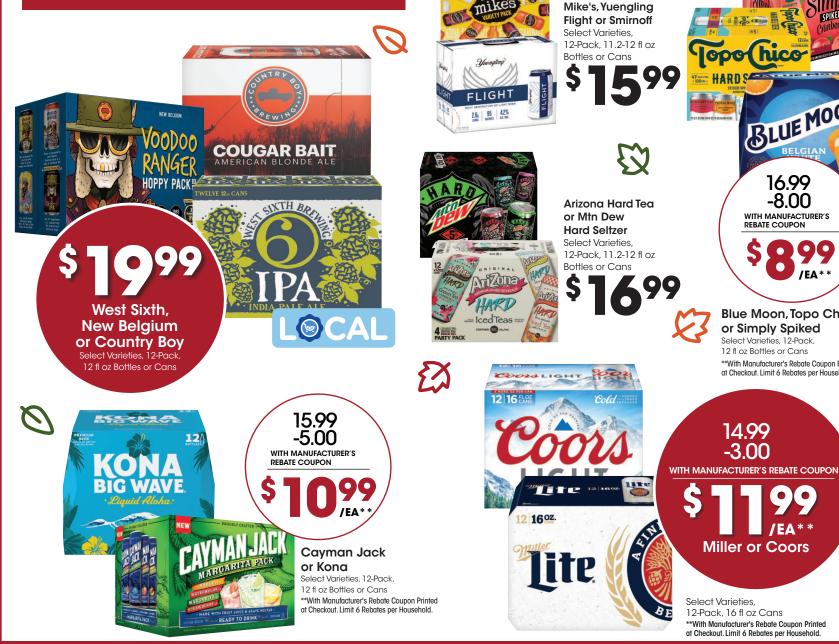

### **CHEERS TO GREAT DEALS ON YOUR FAVORITES!**

BLUE MOON BELGIAN 16.99 -8.00 WITH MANUFACTURER'S REBATE COUPON 'EA \* Blue Moon, Topo Chico or Simply Spiked Select Varieties, 12-Pack, 12 fl oz Bottles or Cans \*\*With Manufacturer's Rebate Coupon Printed at Checkout. Limit 6 Rebates per Household.

14.99

-3.00

Miller or Coors

\*\*With Manufacturer's Rebate Coupon Printed at Checkout, Limit 6 Rebates per Household.

Select Varieties,

12-Pack, 16 fl oz Cans

ARD SE