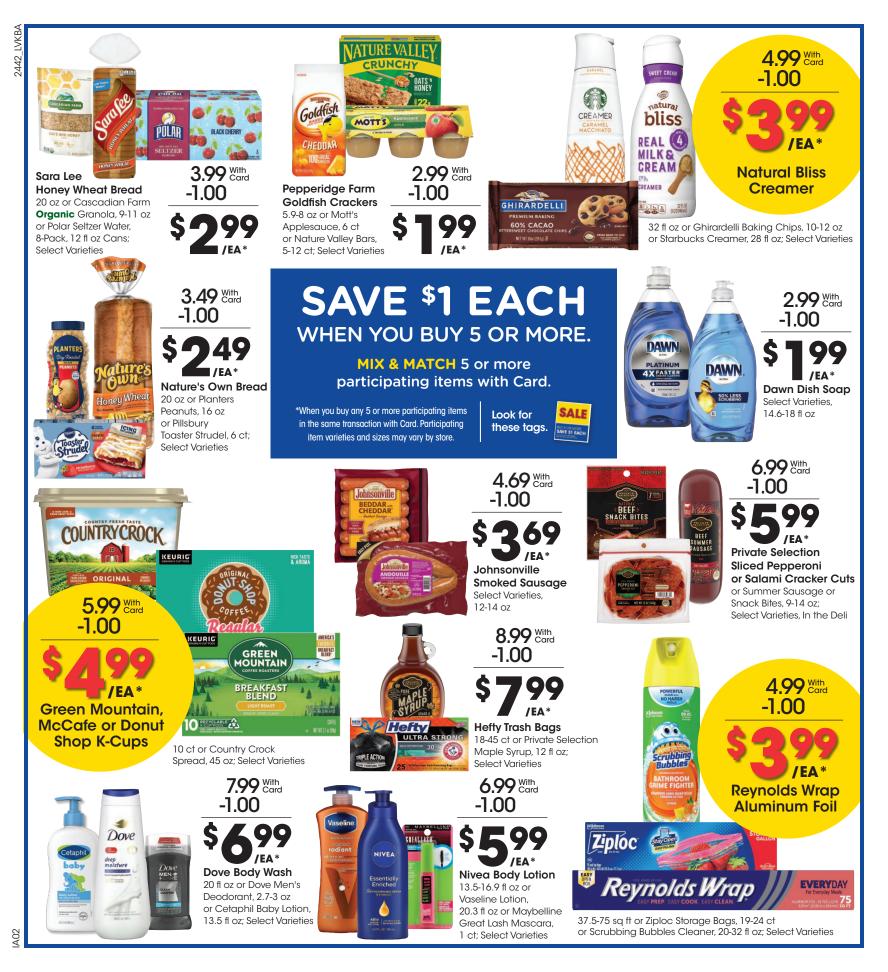

With Card

per Household.

SALE DATES: Wed. November 20 - Thurs. November 28, 2024. Prices and items are effective at your Harrodsburg, KY Kroger store.

With Card