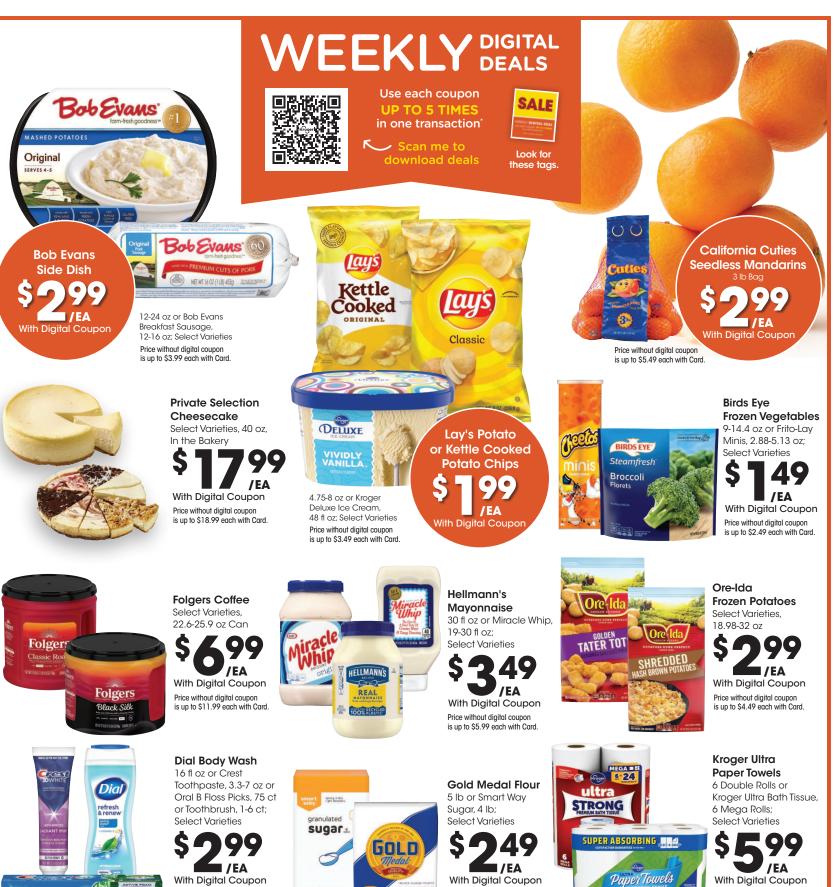

#### FREE Kroger Whipped Topping\*

\*With digital coupon valid SAT-SUN 11/23-11/24. Minimum purchase required. See coupon for details.

Visit Kroger.com/FreeBee to download coupon.

Price without digital coupon is up to \$9.99 each with Card.

6=12

Price without digital coupon is up to \$4.99 each with Card

**ALL PURPOSE** NET WT 4 LB (1.81kg) 10 4 4 4

Price without digital coupon is up to \$4.49 each with Card.

\*While supplies last.

**FB02** 

Cresting