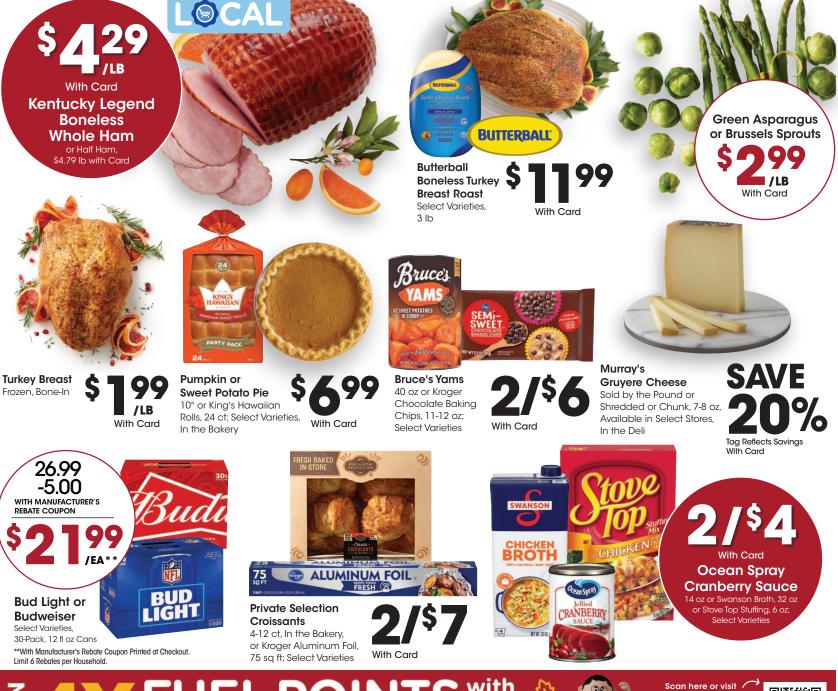

Prime Rib, Serves 6-8...<sup>\$</sup>100 Bone-in Turkey or Ham, Serves 6-8...Turkey <sup>\$</sup>90, Ham <sup>\$</sup>85 Boneless Turkey or Ham, Serves 4-6...Turkey <sup>\$</sup>75, Ham <sup>\$</sup>80

#### 2 1-877-894-3707 3 See a Deli Associate

LAST DAY TO ORDER IS 11/26!