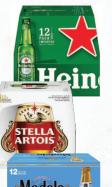

### **CHEERS TO GREAT DEALS ON YOUR FAVORITES!**

BLUE MOON BELGIAN 16.99 -8.00 WITH MANUFACTURER'S REBATE COUPON 'EA \* Blue Moon, Topo Chico or Simply Spiked Select Varieties, 12-Pack, 12 fl oz Bottles or Cans \*\*With Manufacturer's Rebate Coupon Printed at Checkout. Limit 6 Rebates per Household.