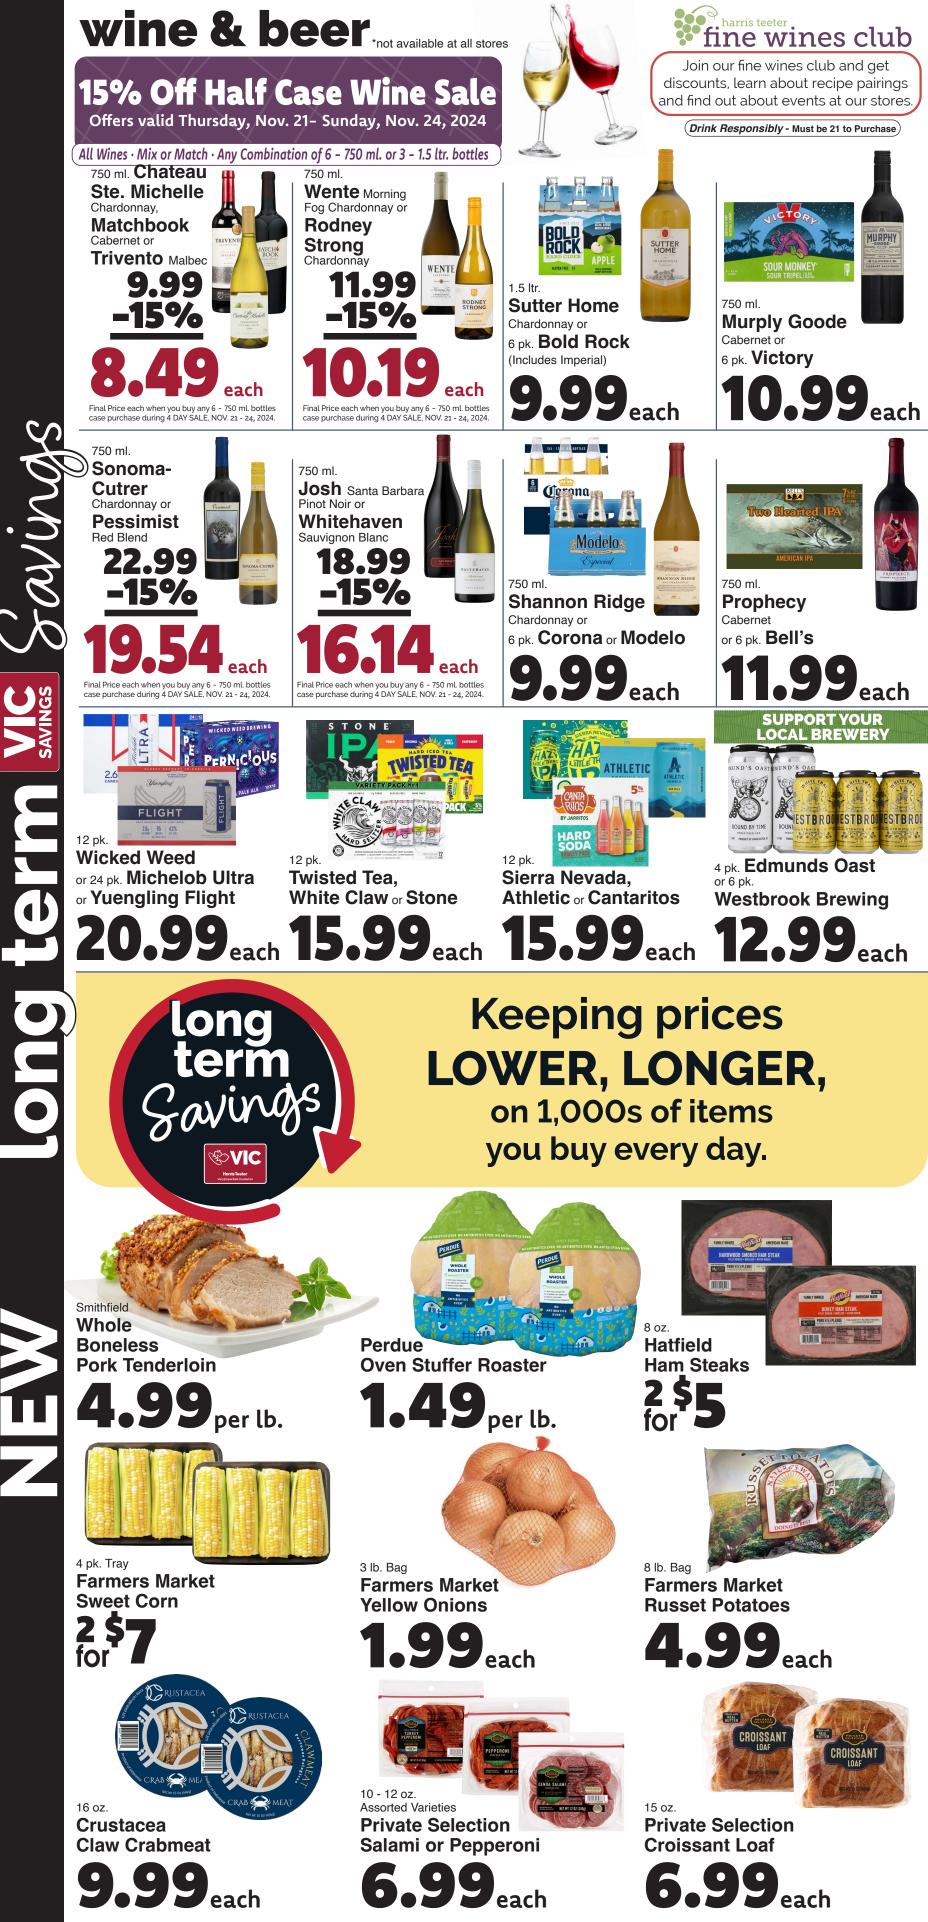

## **Keeping prices** LOWER, LONGER, on 1,000s of items you buy every day.

.87 oz. **McCormick Gravy Mix** 

for save at least \$1.95 on 5 with your VIC card

10 - 11.4 oz. Swiss Miss Hot Chocolate Mix

for

save at least \$2.98 on 2 with your VIC card