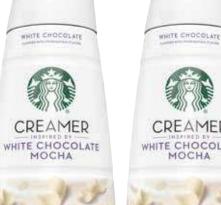

## SHOPPER MARKETING

save at least \$2.29 on 2 with your VIC card

save at least \$1.30 each with your VIC card

PEPPERMINT MOCH

CREAMER

PEPPERMINT

28 oz. Starbucks Peppermint **Mocha Creamer** 

11 oz. **Starbucks Peppermint Mocha Ground Coffee** 

PEPPERMINT MOCH

CREAMER

PEPPERMINT

PEPPERMINT MOCHA

10 oz.

11 oz. TE OF STREET

**Starbucks** Gingerbread **Ground Coffee** 

save at least \$2.00 each with your VIC card

save at least \$2.00 each with your VIC card

SHOPPER MARKETING

save at least \$2.00 each with your VIC card

KEURIG 10 ct. Starbucks **Peppermint Mocha** K-Cup Coffee

save at least \$2.00 each with your VIC card