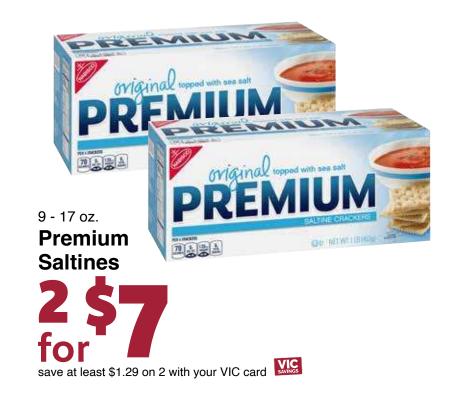

save at least \$3.58 on 2 with your VIC card

13.2 - 14.80 oz. Delizza Mini Eclairs or **Mini Cream Puffs** 

save at least \$3.30 each with your VIC card

VIC SAVINGS

9.1 oz. Pillsbury Holiday Cookies

save at least 98¢ on 2

with your VIC card

fo

13 oz.

Harris Teeter

**HazeInut Spread** 

save big on 2 with your VIC card

fo

5 oz. **Harris Teeter** Seasoned Croutons