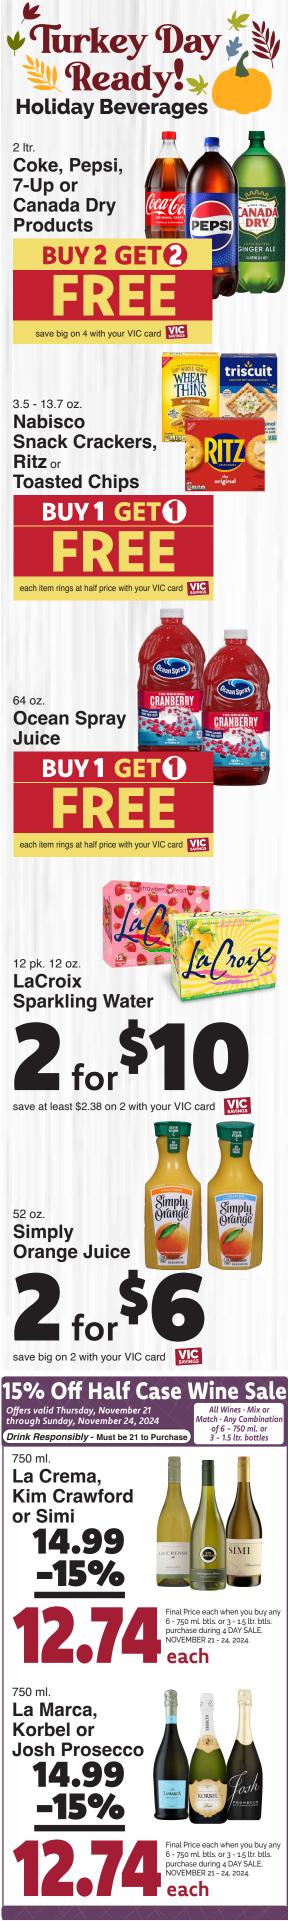

# Gather up turkey day deals!

## Shop Now

Harris Teeter WEEKLY SPECIALS\* PRICES VALID THROUGH 11.28.24 \* Supplies are limited YOUR NEIGHBORHOOD MARKET