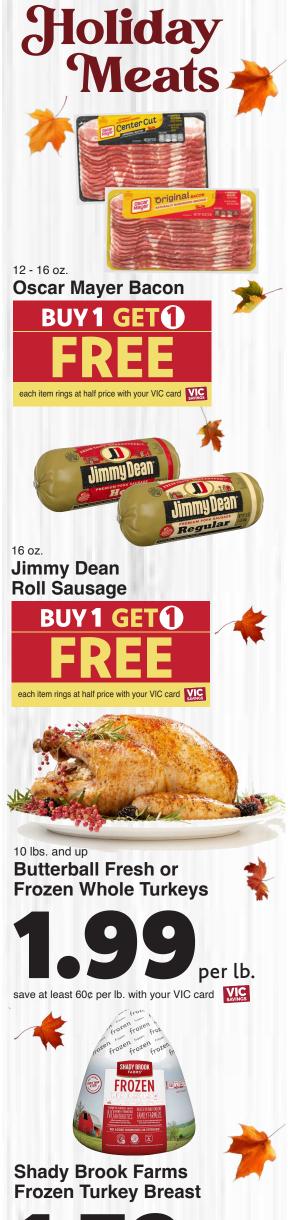

#### Smithfield Bone-In Ham Portion

save at least \$2.50 per lb. with your VIC card

#### Carando Boneless Sliced Smoked Ham

ONELESS LICED HAM

save at least \$2.00 per lb. with your VIC card MC

BGB BGB BGB BGB