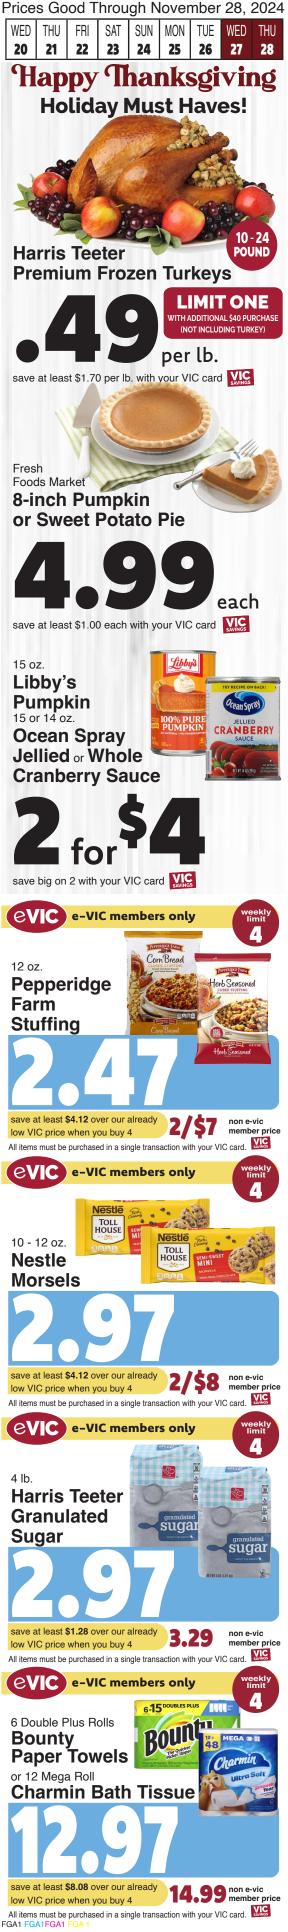

# Gather up turkey day deals!

## Shop Now

Harris Teeter WEEKLY SPECIALS\* PRICES VALID THROUGH 11.28.24 \* Supplies are limited YOUR NEIGHBORHOOD MARKET