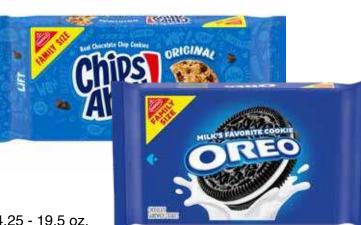

7.5 - 8.5 oz. Wheat Thins or Triscuit

BUY1 GET(1

each item rings at half price with your VIC card

A BAR BURLEDAN COLER

\* Supplies are limited

14.25 - 19.5 oz. **Family Size Oreo or Chips Ahoy!** 

ΓΟΙ save at least \$2.29 on 2 with your VIC card