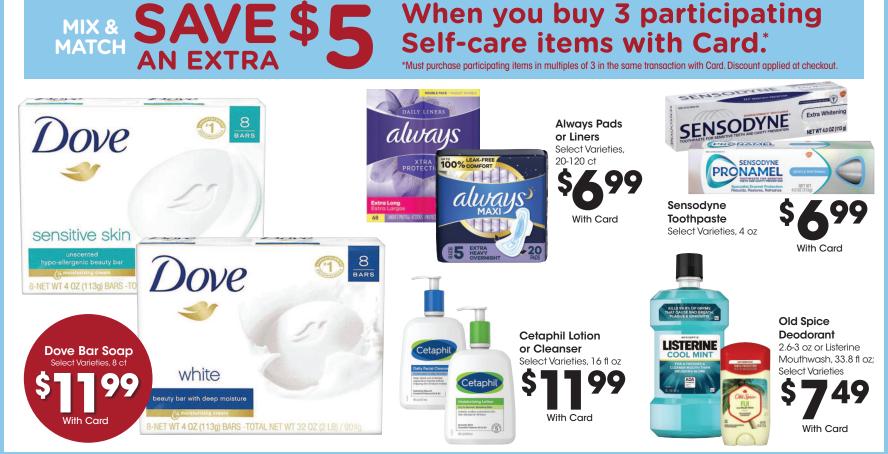

### When you buy 3 participating Self-care items with Card.\*

\*Must purchase participating items in multiples of 3 in the same transaction with Card. Discount applied at checkout.

# **MIX & MATCH BUY 2, GET 3**

#### of Equal or Lesser Value with Card.\*

\*Participating item selection may vary by store. Discount applied at checkout with your Card. Items must be purchased in the same transaction.

40-100 ct; Select Varieties