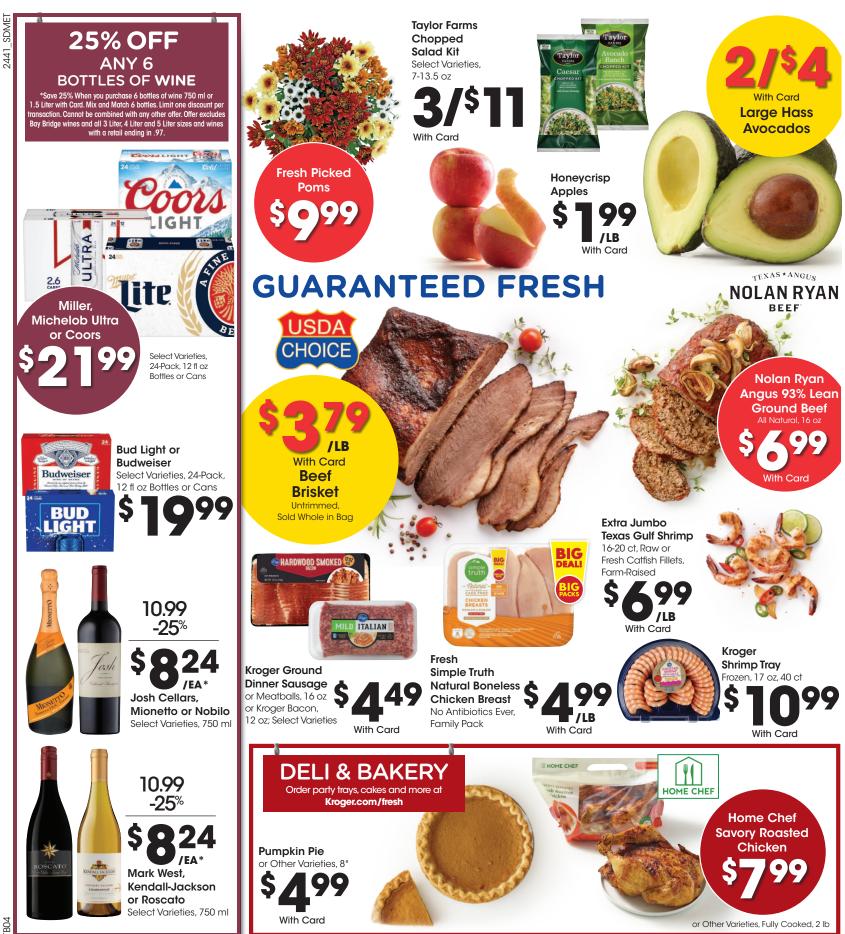

### 25% OFF ANY 6 BOTTLES OF WINE

\*Save 25% When you purchase 6 bottles of wine 750 ml or 1.5 Liter with Card. Mix and Match 6 bottles. Limit one discount per transaction. Cannot be combined with any other offer. Offer excludes Bay Bridge wines and all 3 Liter, 4 Liter and 6 Liter sizes and wines with a retail ending in. 97.