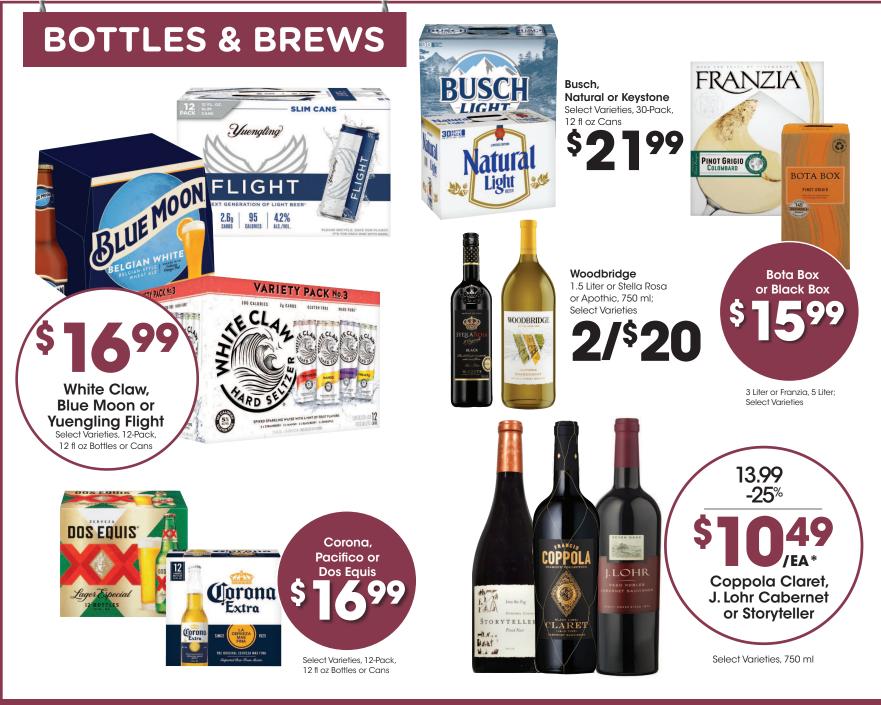

### 25% OFF ANY 6 BOTTLES OF WINE

\*Save 25% When you purchase 6 bottles of wine 750 ml or 1.5 Liter with Card. Mix and Match 6 bottles. Limit one discount per transaction. Cannot be combined with any other offer. Offer excludes Bay Bridge wines and all 3 Liter, 4 Liter and 6 Liter sizes and wines with a retail ending in. 97.