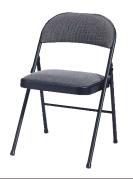

Cosco
Black Steel
Folding Chair
\$1399
With Card
Reg. 15.99

Sauder Corner Desk SAVE \$30 \$4999

> With Card Reg. 79.99