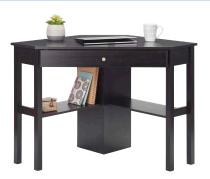

Cosco
Black Steel
Folding Chair
\$1399
With Card
Reg. 15.99

Sauder Corner Desk SAVE \$30 \$4999

> With Card Reg. 79.99