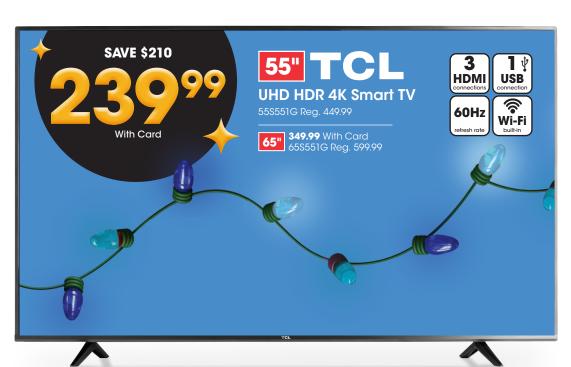

**HDMI** 

Wi-Fi

built-in

**USB** 

60Hz

Women's and Girls' sizes Shown: Sale 32.50-\$45

Lakeview Harlow 84" Sofa

With Card Reg. 349.99