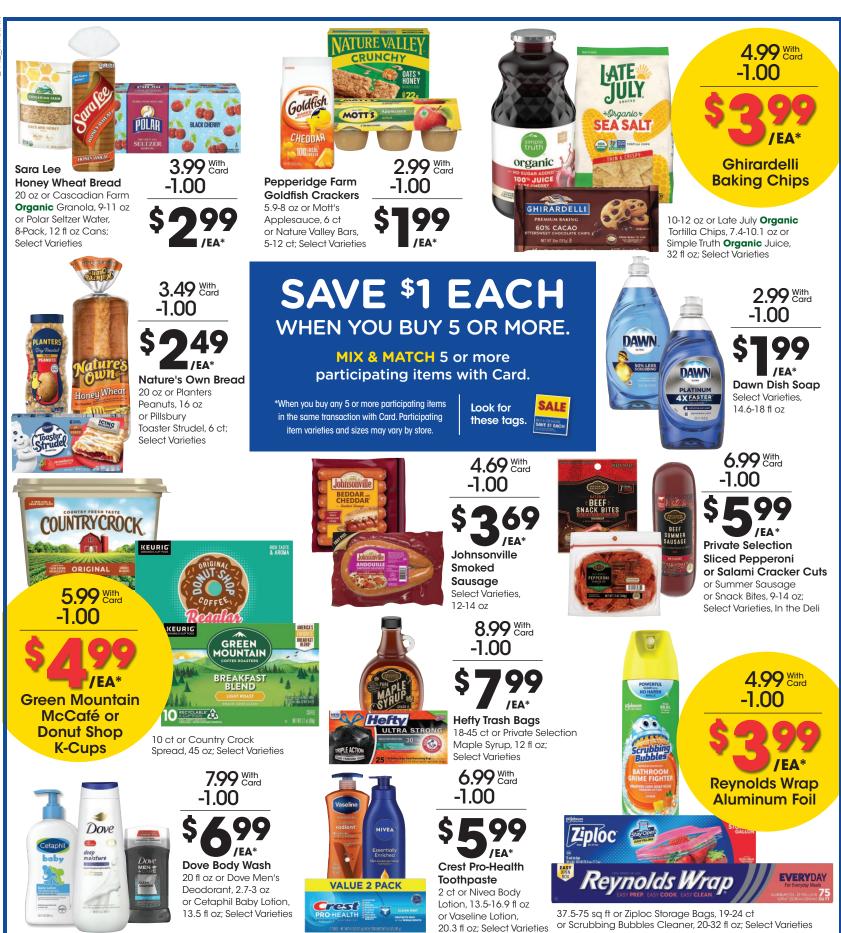

Protein 309 160 19 24 **MIX & MATCH** 

Premie Protein 30g 160 1 24 10W

With Card Juice, 25.4 fl oz; Select Varieties

**MIX & MATCH** BUY 1, GET 1 of Equal or Lesser Value

**Tide Pods** 32-57 ct or Downy Unstopables, 21.1-24 oz or Downy Rinse & Refresh, 48 fl oz;

Select Varieties With Card HOLIDAY HOME ESSENTIALS

Bohemian **Coffee Maker** 12-Cup or

Non-Stick Griddle, Select Varieties

EARN A HOLIDAY

**Roasting Pan With Rack** Select Varieties

20%

when you spend \$200 or more with Card.