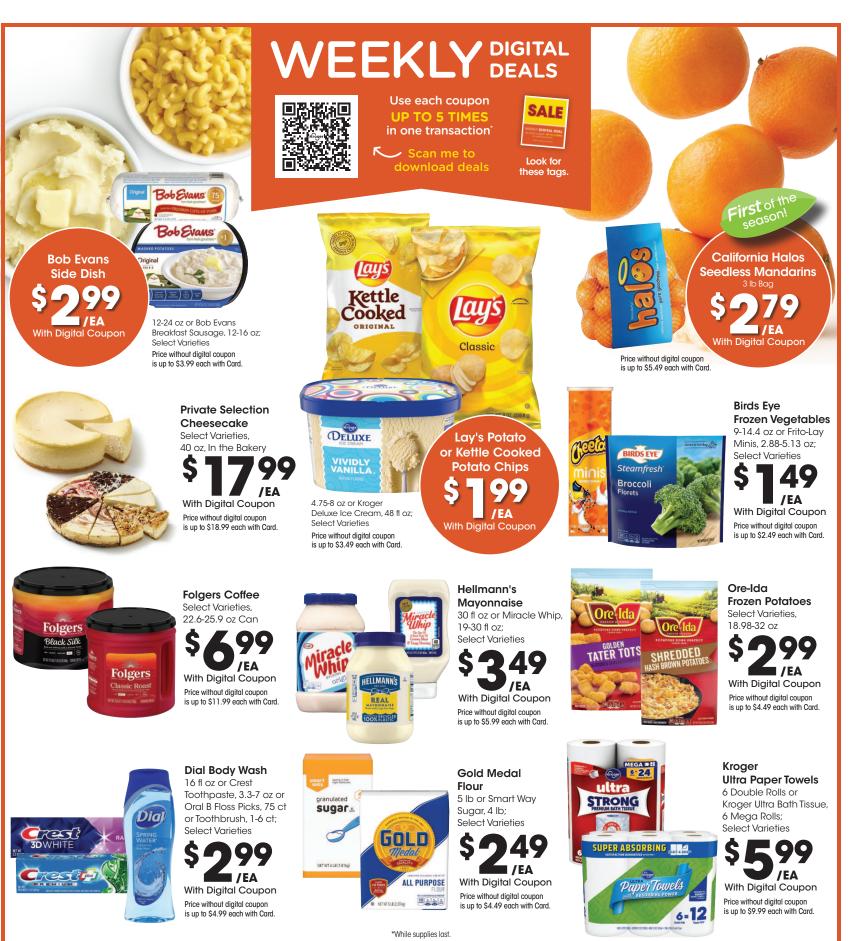

### SAVE MORE WITH ON BABY & PET ESSENTIALS OUPONS

Use each coupon up to 5 times in one transaction with Card.

Look for these tags.

\*When you buy participating items in the same transaction with Digital Coupon. Participating item varieties and sizes may vary by store.