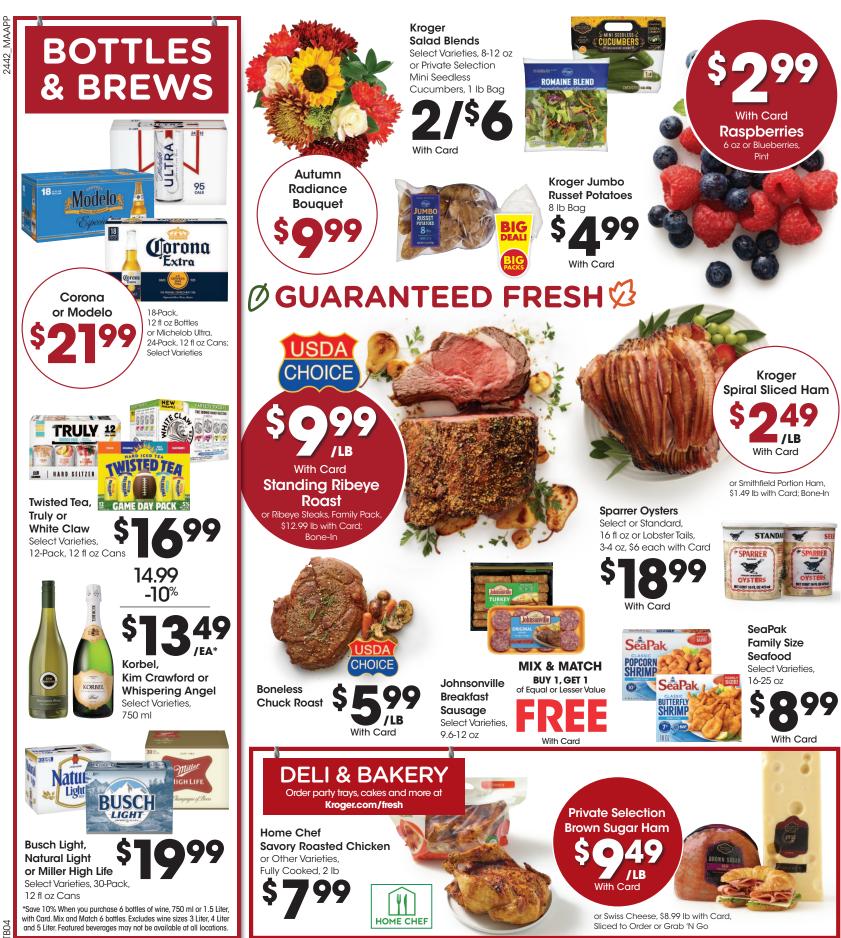

#### 2 1-877-894-3707

3 See a Deli Associate

LAST DAY TO ORDER IS 11/26!

\*Save 10% When you purchase 6 bottles of wine, 750 ml or 1.5 Liter, with Card. Mix and Match 6 bottles. Excludes wine sizes 3 Liter, 4 Liter and 5 Liter. Featured beverages may not be available at all locations.

## FALL DEALS FOR FRESH MEALS

2442\_MARNK