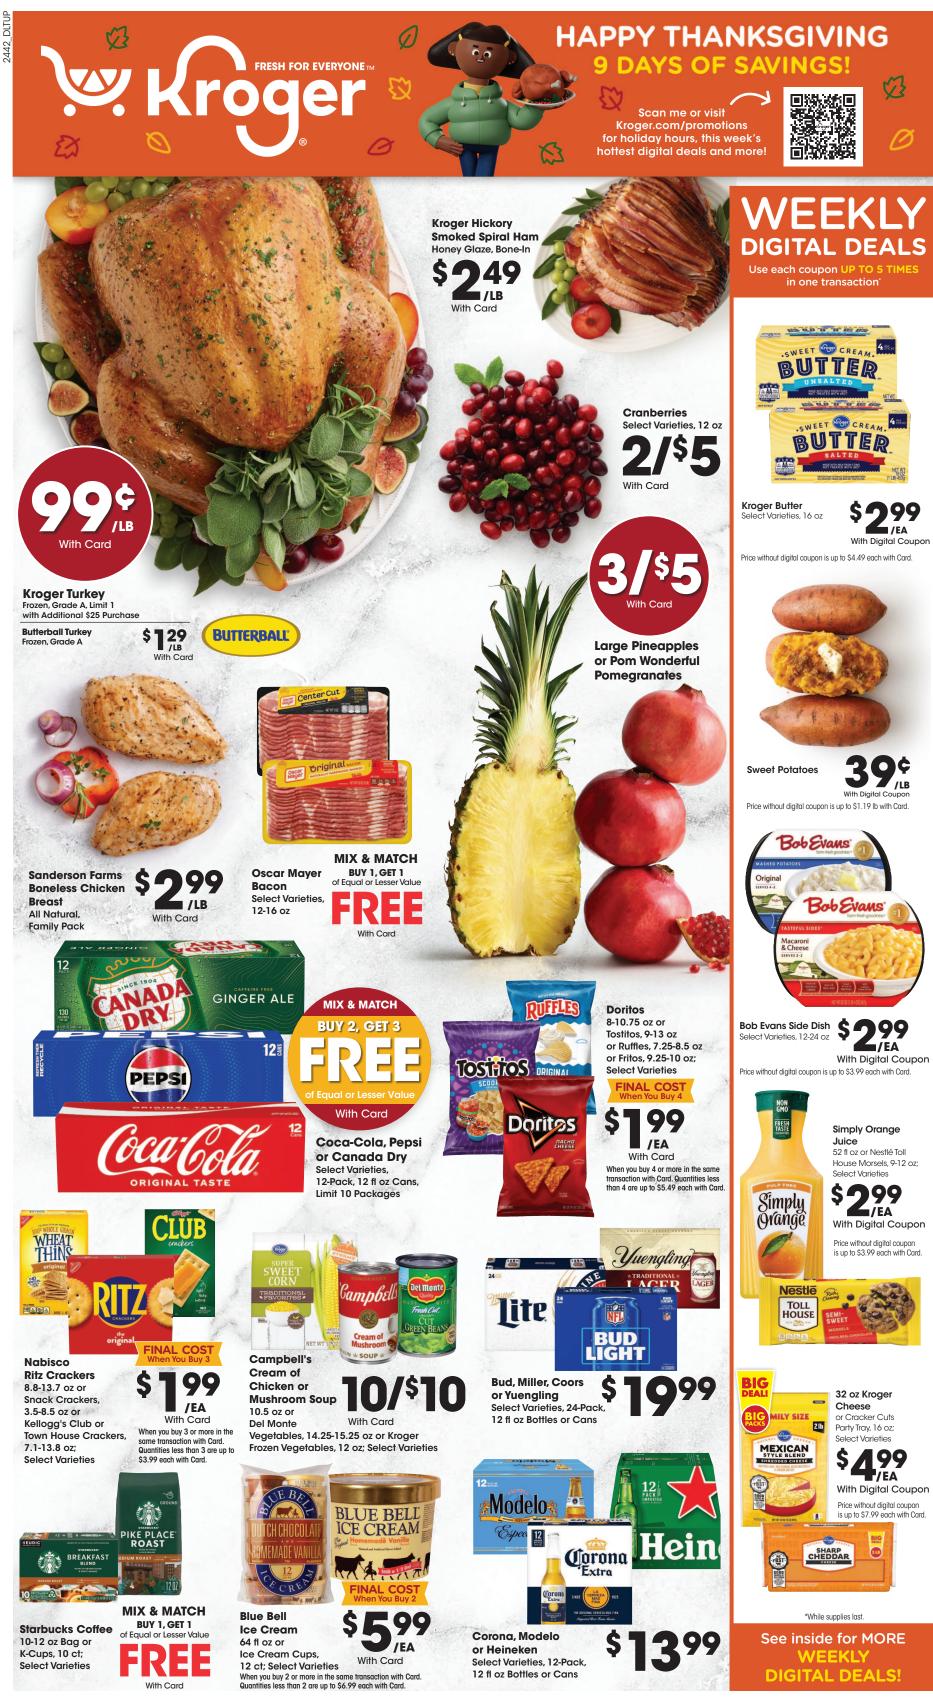

SALE DATES: Wed. November 20 - Thurs. November 28, 2024. Prices and items are effective at your local Kroger store.

# FAMILY, FRIENDS & GREAT FOOD

Visit Kroger.com/Thanksgiving for recipes & more!

FUEL POINTS with digital FRIDAY, SATURDAY & SUNDAY coupon

Scan here or visit Kroger.com/FuelEvent to download coupon. \*Exclusions apply. See coupon for details.