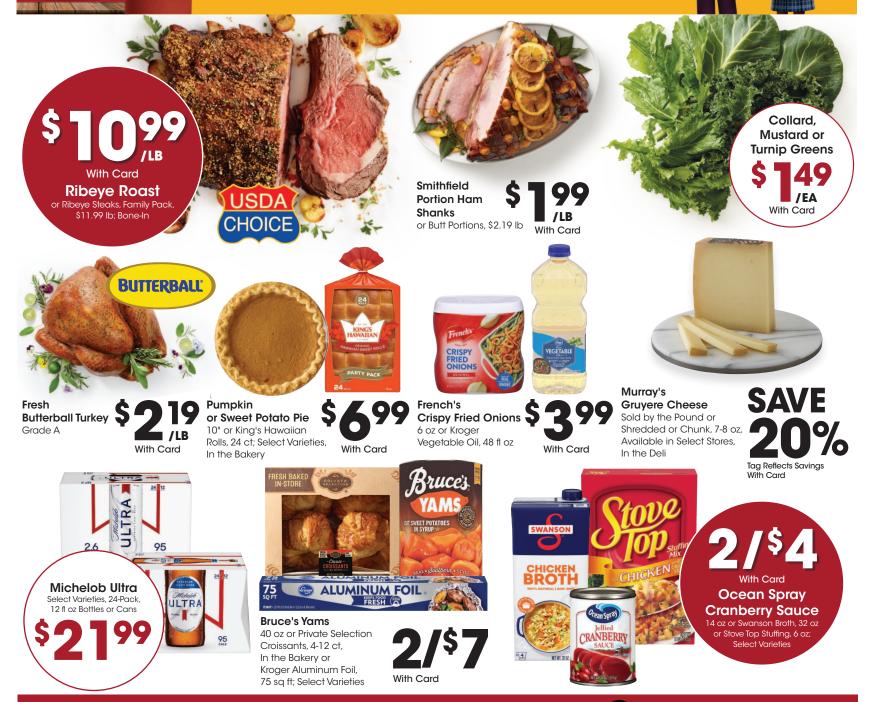

Seasonal, Housewares, Toys and more, Max \$300 savinas Restrictions apply. See store for Details. Limit 1 per customer per transaction.

12 Pad

Bone-in Turkey or Ham, Serves 6-8...Turkey **\$90,** Ham **\$85** 

Boneless Turkey or Ham, Serves 4-6...Turkey **\$75,** Ham **\$80**  2 1-877-894-3707

3 See a Deli Associate

LAST DAY TO ORDER IS 11/26!

Beer available in DeSoto County only