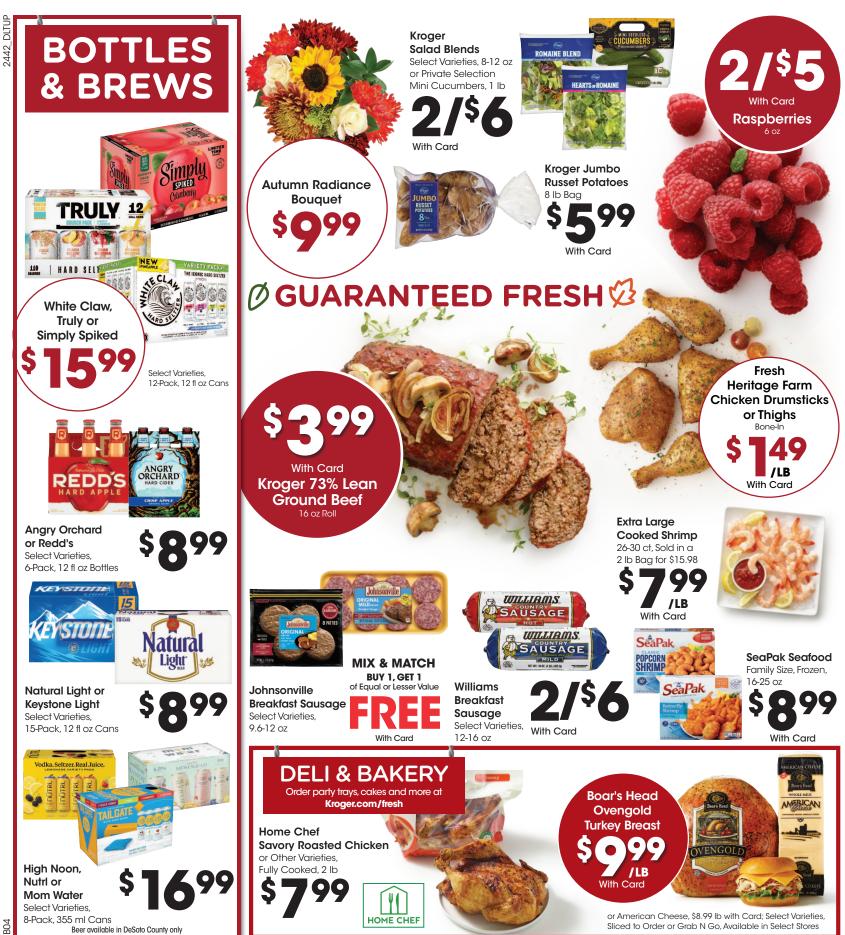

Boneless Turkey or Ham, Serves 4-6...Turkey **\$75,** Ham **\$80**  2 1-877-894-3707

3 See a Deli Associate

LAST DAY TO ORDER IS 11/26!

Beer available in DeSoto County only

### **CHEERS TO GREAT DEALS ON YOUR FAVORITES!**

# FALL DEALS FOR FRESH MEALS

2442\_DLMEM