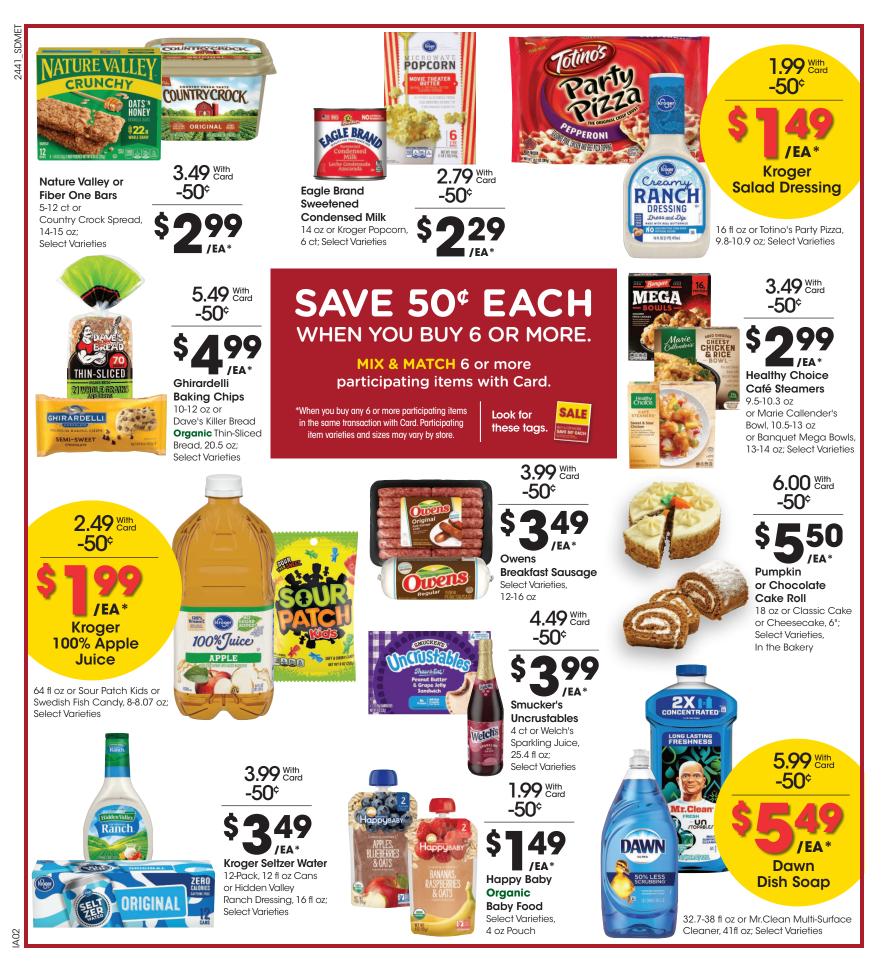

### MIX & MATCH SAVE \$10 AN EXTRA

When you buy 2 participating Household or Pet items with Card.\*

\*Participating item selection may vary by store. Discount applied at checkout with your Card. Items must be purchased in the same transaction.

PURE ANILI

of Equal or Lesser Value

MIX & MATCH

**BUY 1, GET 1** 

With Card

**Duncan Hines** Cake Mix 15.25 oz or Frosting,

14-16 oz; Select Varieties

Scan here or visit / Kroger.com/FuelEvent