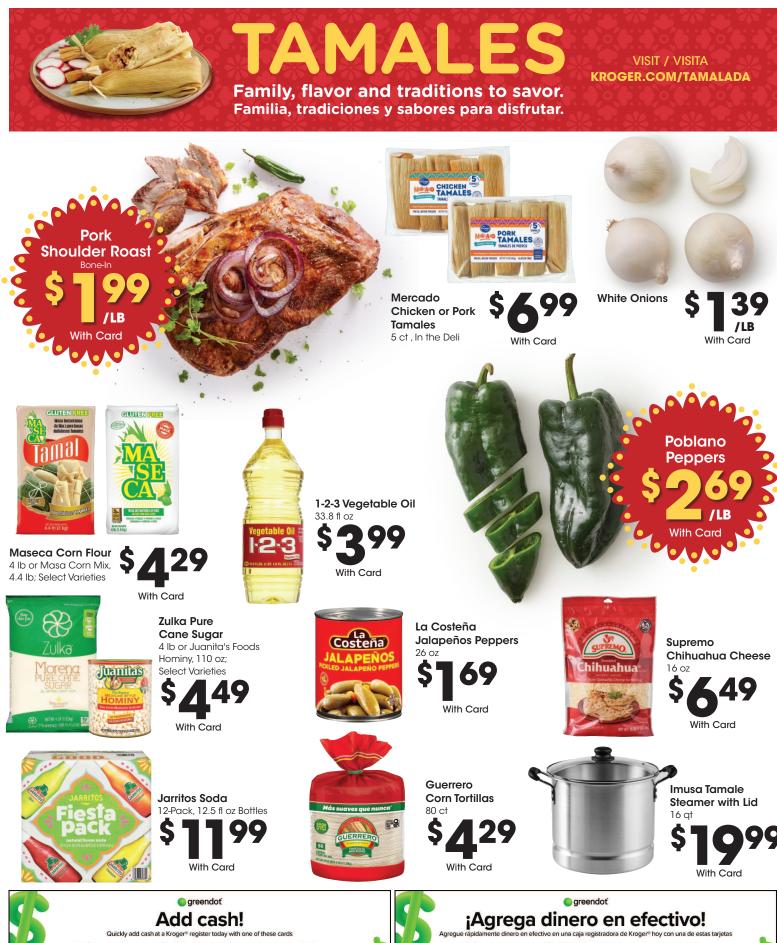

SALE DATES: Wed. November 13 - Tues. November 19, 2024. Prices and Items are effective at your 3915 Highway 377 East, Granbury Kroger store.

SELECTION MAY VARY BY STORE, LIMITED TO STOCK ON HAND. WE RESERVE THE RIGHT TO LIMIT QUANTITIES AND CORRECT PUBLISHED ERRORS.