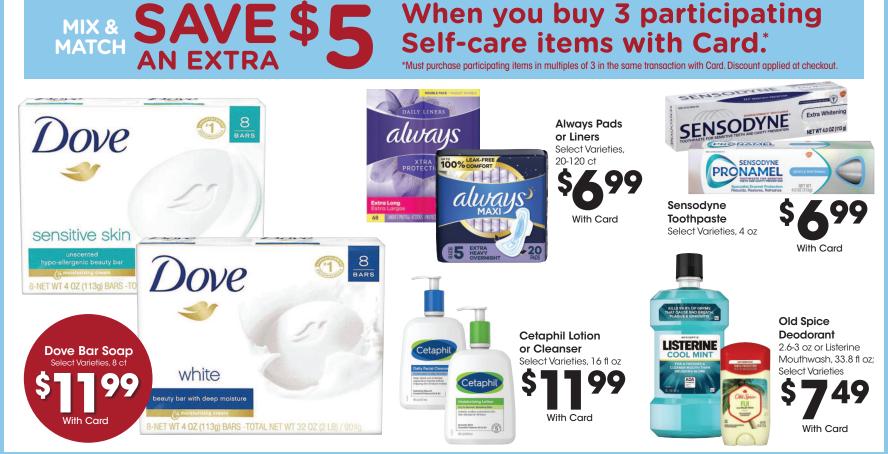

### When you buy 3 participating Self-care items with Card.\*

\*Must purchase participating items in multiples of 3 in the same transaction with Card. Discount applied at checkout.

#### of Equal or Lesser Value with Card.\*

\*Participating item selection may vary by store. Discount applied at checkout with your Card. Items must be purchased in the same transaction.

40-100 ct; Select Varieties