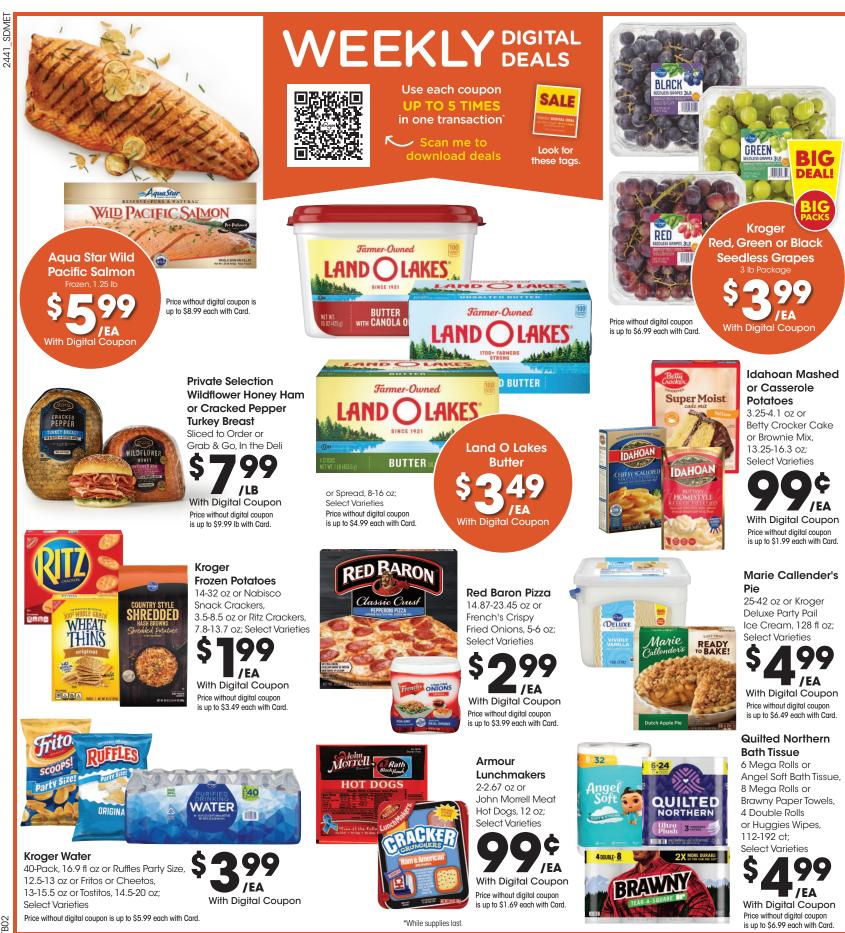

### WEEKLY DIGITAL DEALS

Use each coupon **UP TO 5** TIMES in one transaction

CELSIUS CELSIUS Celsius ARKLING **Energy Drink** Select Varieties, 12 fl oz SALE ΈΑ With Digital Coupon Look for these tags. Price without diaital coupon is up to \$1.99 each with Card.