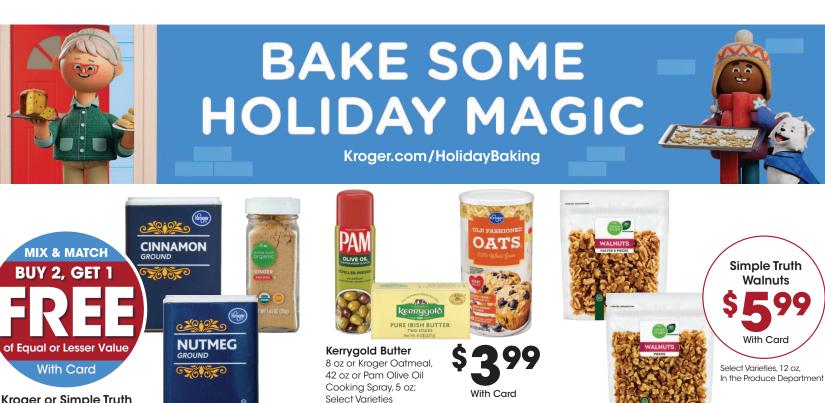

# **MIX & MATCH BUY 2, GET 3**

#### of Equal or Lesser Value with Card.\*

\*Participating item selection may vary by store. Discount applied at checkout with your Card. Items must be purchased in the same transaction.

40-100 ct; Select Varieties

VE KROGER CO.

**Kroger or Simple Truth Organic** Spices Select Varieties, 0.5-5.5 oz

SAVE

Taa Reflects

Savings With Card

2441 SDME1

Nestle

TOLL HOUSE

Nestlé Toll House Morsels

48 fl oz or Libby's Pumpkin Pie

Filling, 29-30 oz; Select Varieties

9-12 oz or Kroger Vegetable Oil,

NET WT

With Card

Flour

5 lb

With Card

Seasonal selection varies by store and is limited to stock on hand.

King Arthur All-Purpose

Duncan

vhipped

CREAM CHEES

NET WT 14 0Z (397a)

easy to