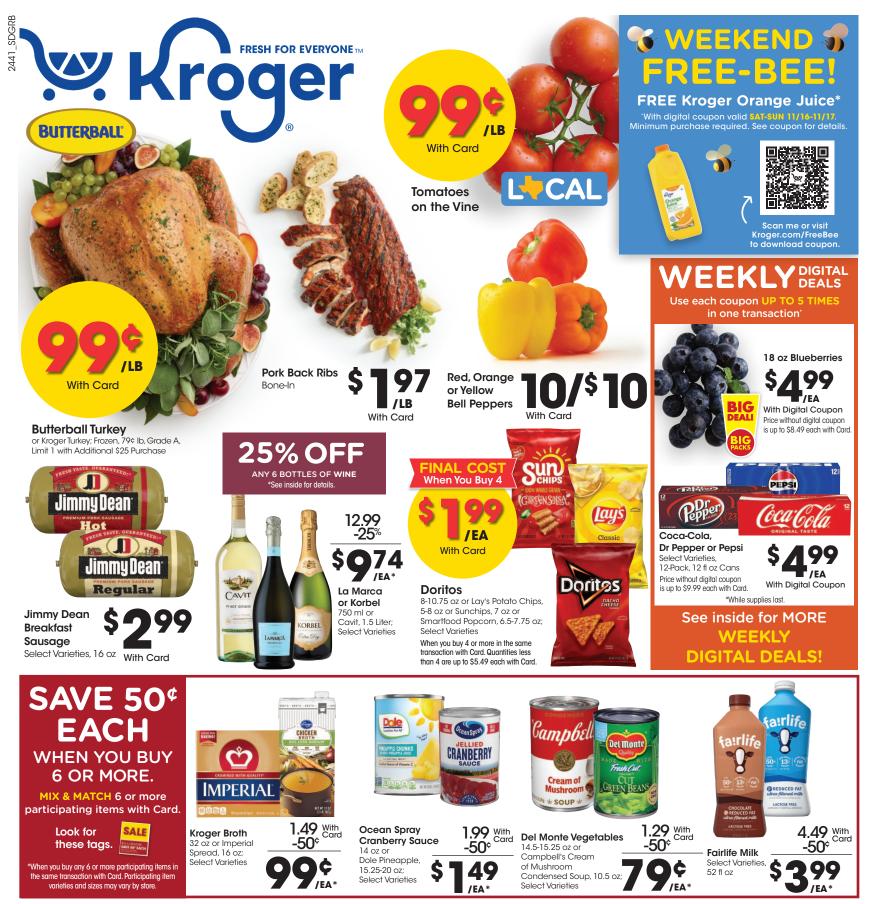

### November 15-17

TEXAS \* ANGUS **NOLAN RYAN** BEEF CHOICE

Nolan Ryan Angus T-Bone **Steaks** Family Pack, All Natural, **USDA Choice** 

> With Card While Supplies Last

**/LB** 

### 25% OFF ANY 6 BOTTLES OF WINE

\*Save 25% When you purchase 6 bottles of wine 750 ml or 1.5 Liter with Card. Mix and Match 6 bottles. Limit one discount per transaction. Cannot be combined with any other offer. Offer excludes Bay Bridge wines and all 3 Liter, 4 Liter and 6 Liter sizes and wines with a retail ending in. 97.