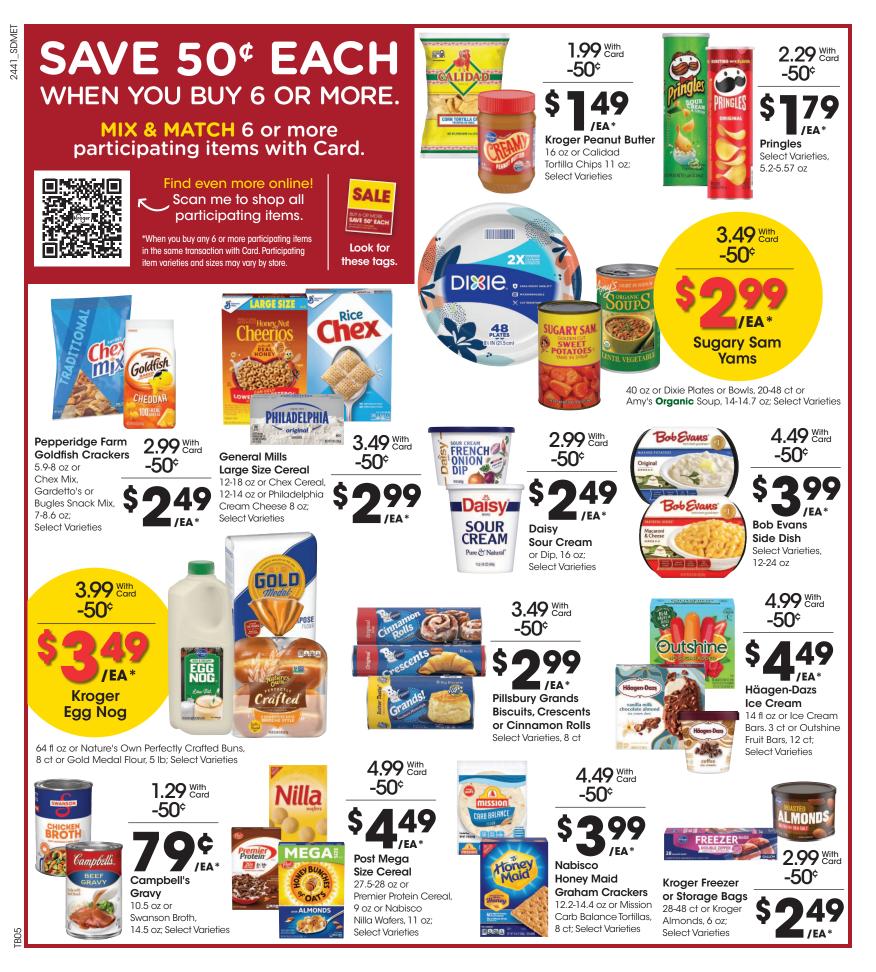

### When you buy 3 participating Self-care items with Card.\*

\*Must purchase participating items in multiples of 3 in the same transaction with Card. Discount applied at checkout.

# **MIX & MATCH BUY 2, GET 3**

#### of Equal or Lesser Value with Card.\*

\*Participating item selection may vary by store. Discount applied at checkout with your Card. Items must be purchased in the same transaction.

40-100 ct; Select Varieties