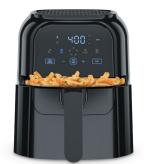

Chefman 6-Quart Digital Air Fryer

\$3999

Cirkul \$1

\$1**7**99

With Card

Candle-Lite
14 oz. Candle

\$3

With Card