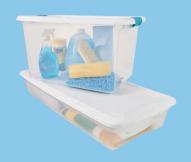

### **YOUR CHOICE**

Sterilite

• 41-Quart

Underbed Box

With Card

• 64-Quart Latch Tote

Sterilite Tote

• 18-Gallon • 56-Quart \$**6**99