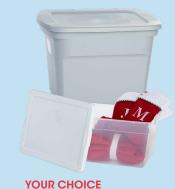

### **YOUR CHOICE**

Sterilite

• 41-Quart

Underbed Box

With Card

• 64-Quart Latch Tote

Sterilite Tote

• 18-Gallon • 56-Quart \$**6**99