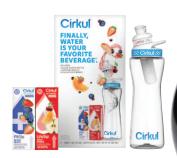

Chefman 6-Quart Digital Air Fryer

\$3999

Cirkul \$1

\$1**7**99

With Card

Candle-Lite
14 oz. Candle

\$3

With Card