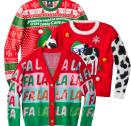

## BLACK FRIDAY









**Board & Card Games** and Puzzles

With Card

With Card



Carter's® Apparel Sale **7.20** 



YOUR CHOICE

• Tusm Tusm Plush

 Disney Princess **Activity Kit** 



Holiday Home® 11" Blow Mold

**\$7**49

With Card



### Holiday Motif Apparel

Women's and Men's sizes. Shown: Sale **\$22-\$24** 



With Card

**Grinch Family** Sleepwear

Men's, Women's, and Kids' sizes. Shown: Sale **\$6-\$12** 

With Card



EARN A HOLIDAY **SAVINGS BONUS** 











Chefman 6-Quart Digital Air Fryer

\$3999



Cirkul \$1

\$1**7**99

With Card



Candle-Lite
14 oz. Candle

\$3

With Card



Savings are from Regular Prices, unless otherwise noted. Select Offers are with Card. BUY 1, GET 1 Item of Equal or Lesser Value. Offers not mix and match. Seasonal selection varies by store and is limited to stock on hand.







Hot Wheels City Nemesis or Nerf Elite Sharkfire

# **SAVE 50%**

With Card

Find more Hot Wheels & Active Sport Toys on sale



Barbie Dolls & Accessories SAVE

With Card



5 Surprise Unicorn Squad \