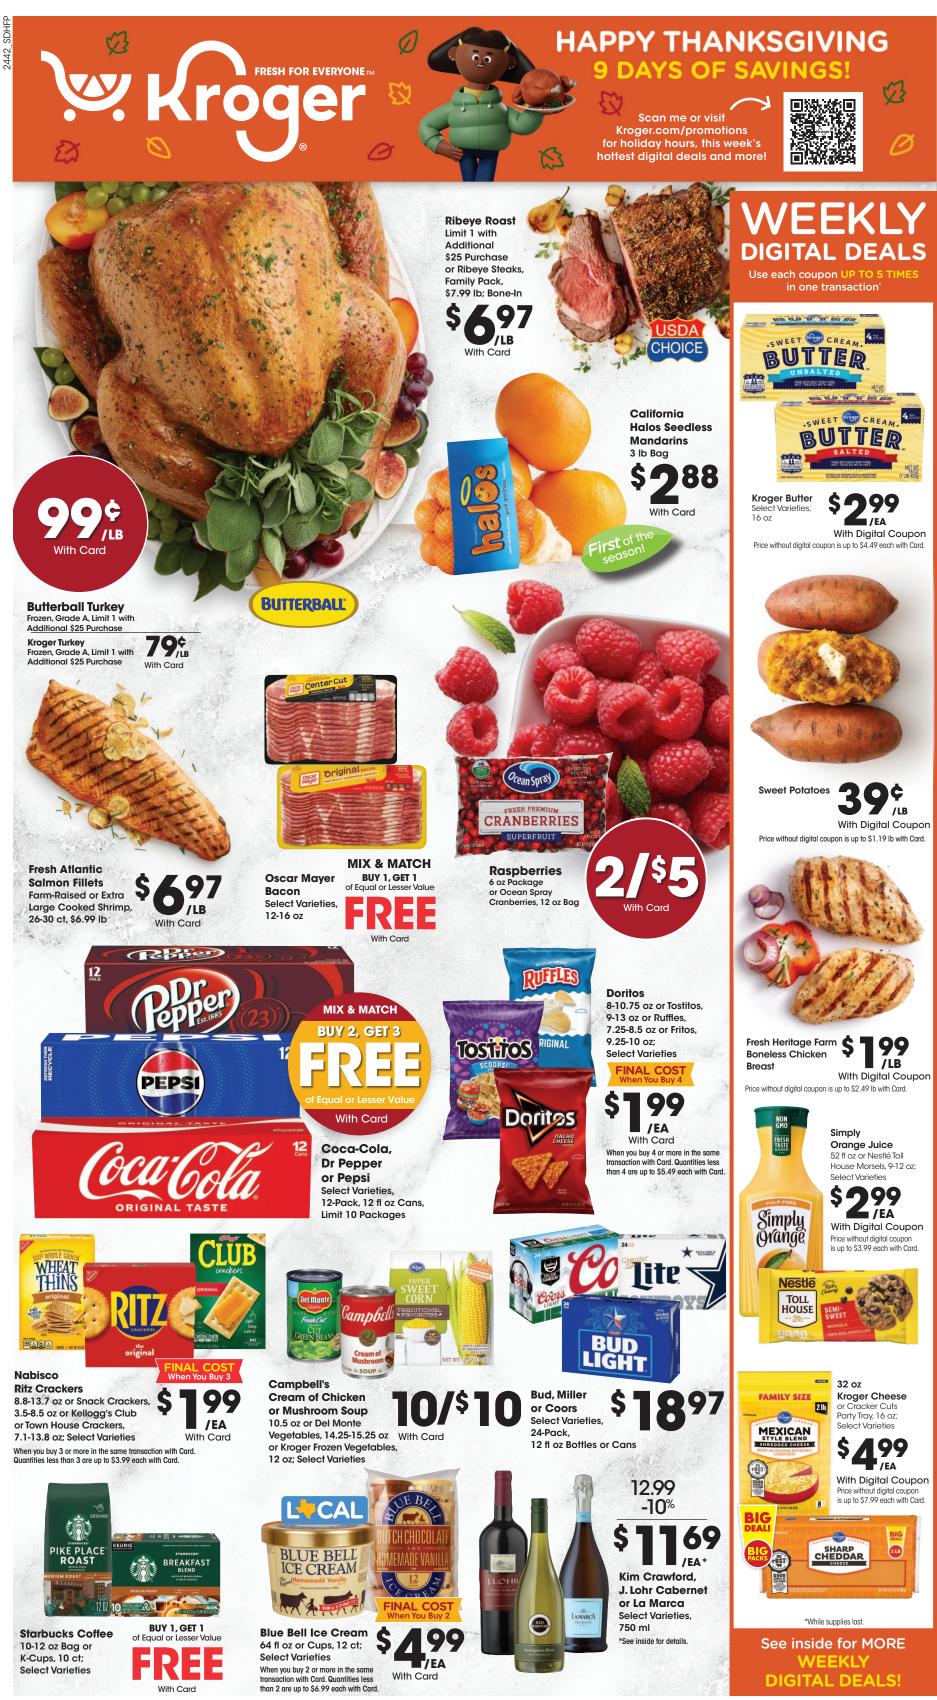

SALE DATES: Wed. November 20 - Thurs. November 28, 2024. Prices and items are effective at select Kroger stores.