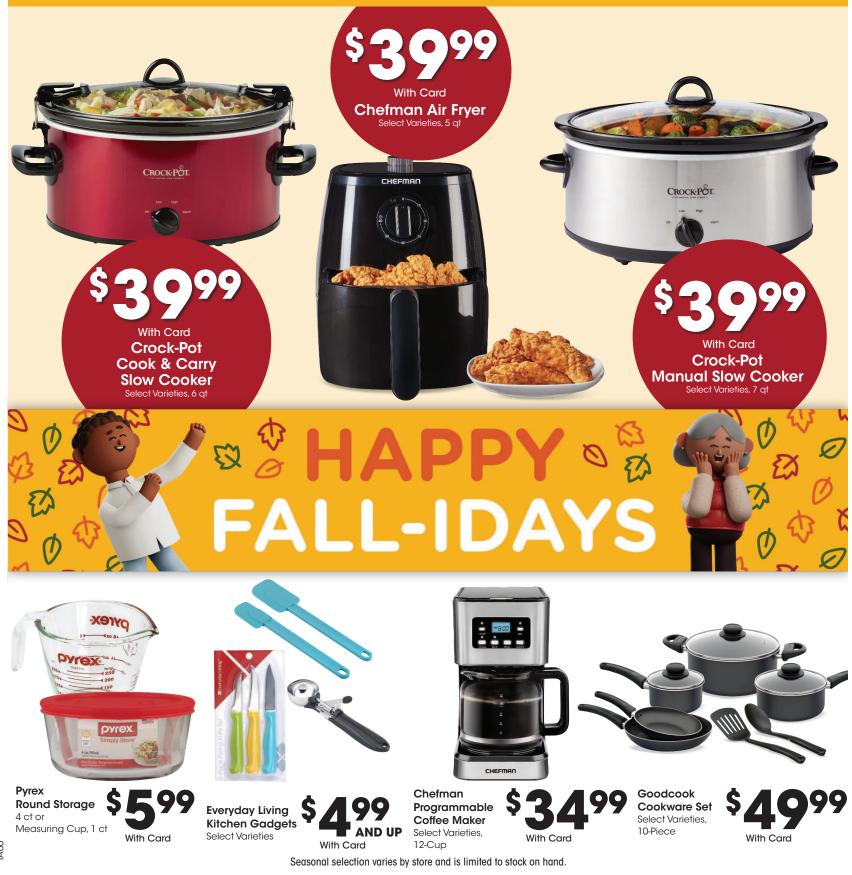

l or 1.5 Liter in the same transaction with Card. Offer excludes Bay Bridge wines and all 3 Liter, 4 Liter and 5 Liter sizes and wines ending in a retail of 0.97. Featured beverages may not be available at all locations.

#### **CHEERS TO GREAT DEALS ON YOUR FAVORITES!**

# Donate today to end holiday hunger.

Your donation helps people in your community facing food insecurity.

Round up or donate \$1, \$3, or \$5 at checkout to support local communities this holiday season.

INDATION

### SAVE MORE WITH ON BABY & PET ESSENTIALS OUPONS

Use each coupon up to 5 times in one transaction with Card.

Look for these tags.



\*When you buy participating items in the same transaction with Digital Coupon. Participating item varieties and sizes may vary by store.



## FALL DEALS FOR FRESH MEALS



2442\_SDMET