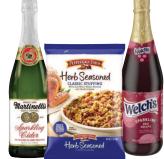

deligh

Pepperidge Farm Stuffing

12 oz or Martinelli's Sparkling Cider or Welch's Sparkling Juice, 25.4 fl oz; Select Varieties

A04

Prime Rib, Serves 6-8...**\$100** Bone-in Turkey or Ham, Serves 6-8...Turkey **\$90,** Ham **\$85** Boneless Turkey or Ham, Serves 4-6...Turkey **\$75,** Ham **\$80** 