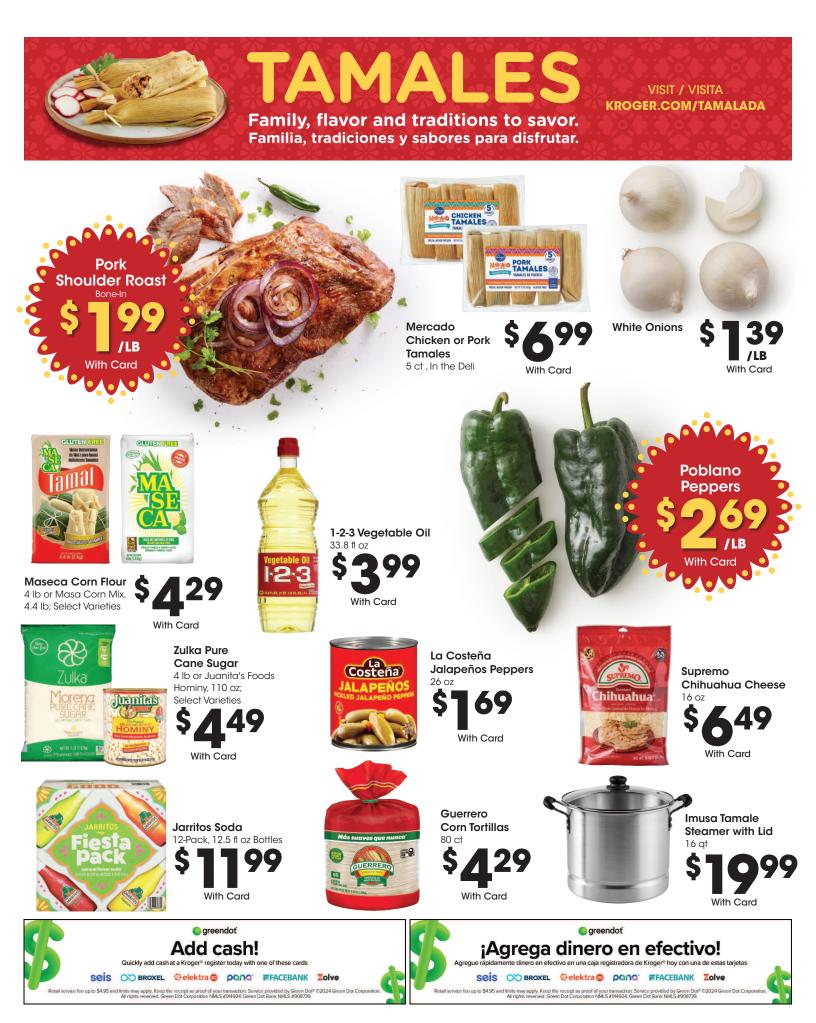

0 - Thurs. November 28, 2024. Prices and items are effective at select Kroger stores.

# FLAS

#### November 22-24



Kroger 80% Lean Ground Beef Sold in a 3 lb Roll for \$11.97 **/LB** 

> With Card While Supplies Last

## **WEEKEND FREE-BEE!** (1)

**FREE Kroger Whipped Topping**\*

\*With digital coupon valid SAT-SUN 11/23-11/24. Minimum purchase required. See coupon for details.

Visit Kroger.com/FreeBee to download coupon.



Vith Digital Coupon Price without digital coupon is up to \$9.99 each with Card.

Paper Towels

6=12

\$**2**99

With Digital Coupon Price without digital coupon is up to \$4.99 each with Card. NET WT 4 LB (1.81kg)

ALL PURPOSE FLUE FLUE FLUE ALL PURPOSE

Price without digital coupon is up to \$4.29 each with Card.

\*While supplies last.

rB02

SDMET

2442







#### ON 100s OF GIFT CARDS WITH DIGITAL COUPON TODAY!" Domino's Uber Eats LOWE'S Uber **Gift Card**

Visit Kroger.com/4Xgiftcard to download coupon | Redeem Every Day 11/13/24–12/3/24 \*Limited Time offer. Restrictions apply, see coupon for details.

## FAMILY, FRIENDS & GREAT FOOD

53

0

See coupon for details

Visit Kroger.com/Thanksgiving for recipes & more!



FRIDAY, SATURDAY & SUNDAY coupon

BO3

### w boost. Enjoy \$20 OFF\* an annual Boost membership...

CLICK HERE TO CLIP YOUR DIGITAL COUPON AND ENROLL

With Digital Coupon. Clip coupon and redeem by Dec 3, 2024. Offer valid for first-time membership enrollments. Restrictions apply, see site for details. Membership starting at \$59/year.





With Card

KRAFT

With Card

**MIX & MATCH** 

BUY 1, GET 1

4 oz or Kroger Pure Pumpki