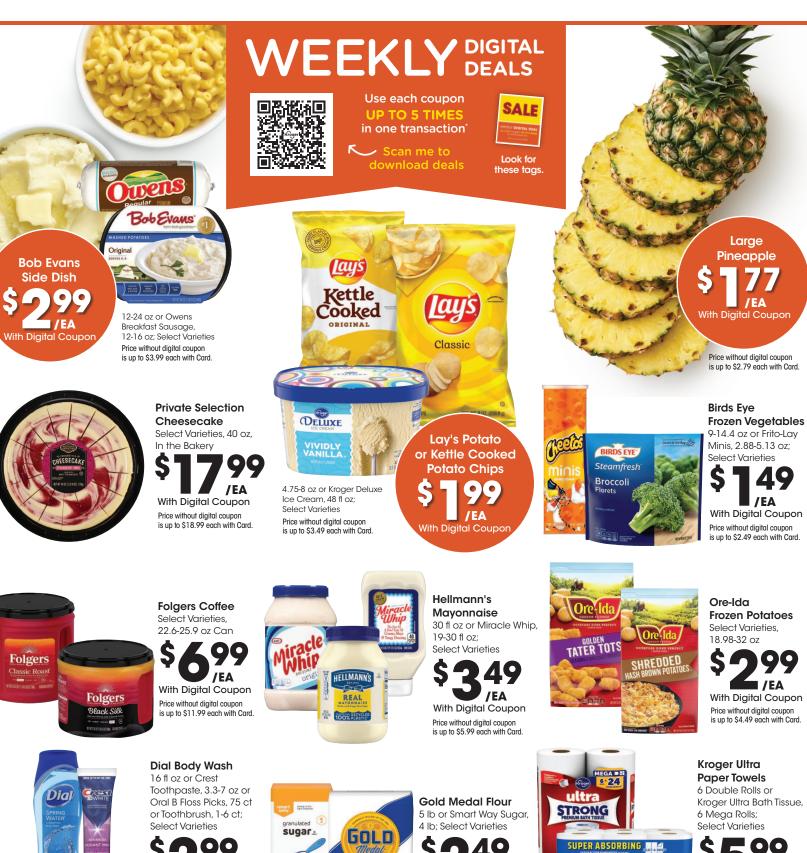

SALE DATES: Wed. November 20 - Thurs. November 28, 2024. Prices and items are effective at select Kroger stores.

# FLAS

#### November 22-24



Kroger 80% Lean Ground Beef Sold in a 3 lb Roll for \$11.97 **/LB** 

> With Card While Supplies Last

## **WEEKEND FREE-BEE!** (1)

**FREE Kroger Whipped Topping**\*

\*With digital coupon valid SAT-SUN 11/23-11/24. Minimum purchase required. See coupon for details.

Visit Kroger.com/FreeBee to download coupon.



Vith Digital Coupon Price without digital coupon is up to \$9.99 each with Card.

Paper Towels

6=12

\$**2**99

With Digital Coupon Price without digital coupon is up to \$4.99 each with Card. NET WT 4 LB (1.81kg)

ALL PURPOSE FLUE FLUE FLUE ALL PURPOSE

Price without digital coupon is up to \$4.29 each with Card.

\*While supplies last.

rB02

SDMET

2442







#### ON 100s OF GIFT CARDS WITH DIGITAL COUPON TODAY!" Domino's Uber Eats LOWE'S Uber **Gift Card**

Visit Kroger.com/4Xgiftcard to download coupon | Redeem Every Day 11/13/24–12/3/24 \*Limited Time offer. Restrictions apply, see coupon for details.

## FAMILY, FRIENDS & GREAT FOOD

53

0

See coupon for details

Visit Kroger.com/Thanksgiving for recipes & more!



FRIDAY, SATURDAY & SUNDAY coupon

BO3

### w boost. Enjoy \$20