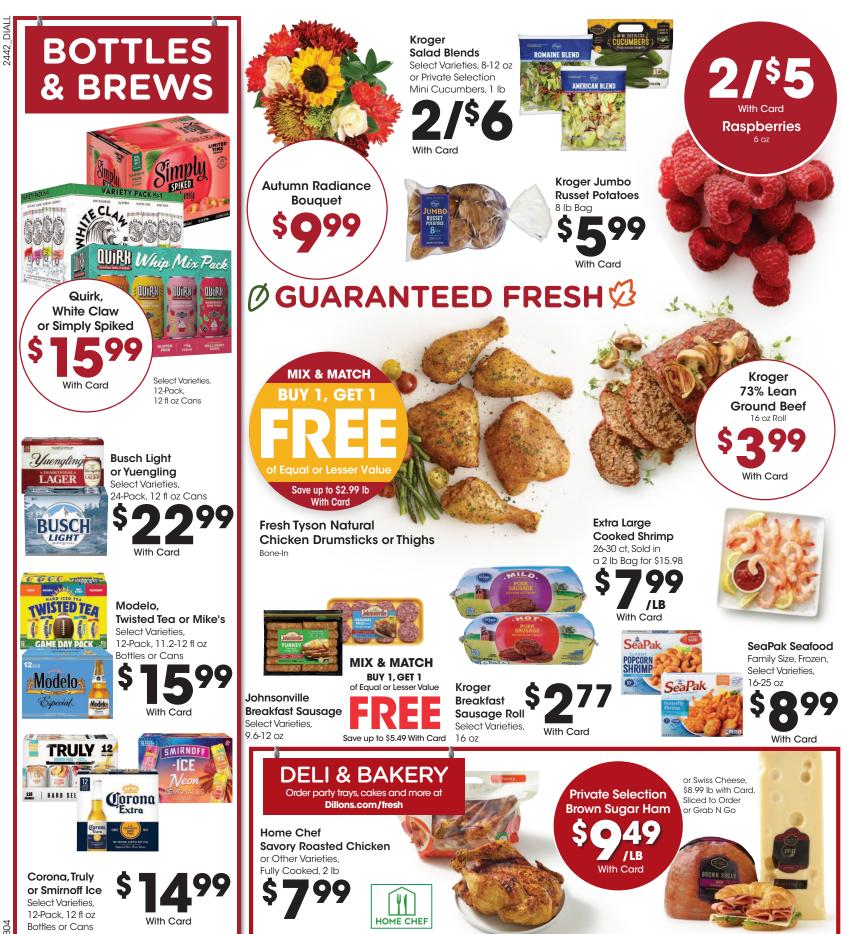

Restrictions apply. See store for Details. Limit 1 per customer per transaction.

A04

Prime Rib, Serves 6-8...<sup>\$</sup>100
Bone-in Turkey or Ham,
Serves 6-8...Turkey <sup>\$</sup>90, Ham <sup>\$</sup>85
Boneless Turkey or Ham,
Serves 4-6...Turkey <sup>\$</sup>75, Ham <sup>\$</sup>80

#### 2 1-877-894-3707

3 See a Deli Associate

LAST DAY TO ORDER IS 11/26!

\*Save 10% When you purchase 6 Bottles or more of wine 750 ml or 1.5 Liter. Mix and Match 6 bottles. Limit one discount per transaction. Cannot be combined with any other offer. Excludes Bay Bridge.