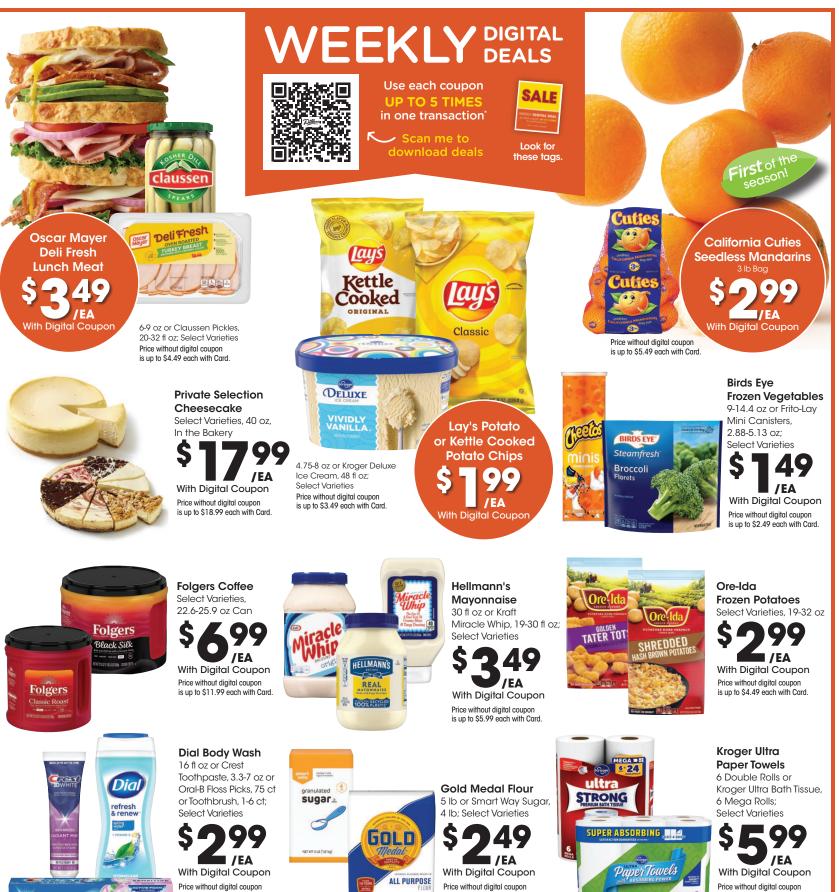

### SAVE MORE WITH ON BABY & PET ESSENTIALS OUPONS

Use each coupon up to 5 times in one transaction with Card.

Look for these tags.

\*When you buy participating items in the same transaction with Digital Coupon. Participating item varieties and sizes may vary by store.