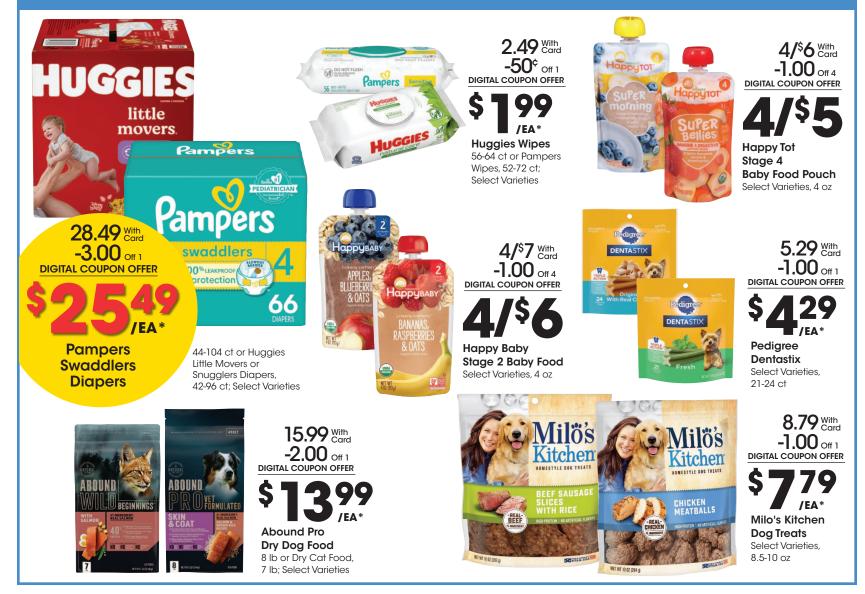

### SAVE MORE WITH ON BABY & PET ESSENTIALS OUPONS

Use each coupon up to 5 times in one transaction with Card.

Look for these tags.

\*When you buy participating items in the same transaction with Digital Coupon. Participating item varieties and sizes may vary by store.