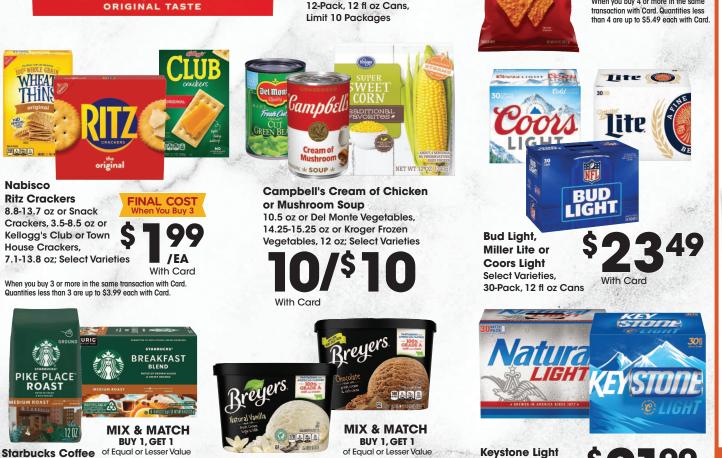

#### HAPPY THANKSGIVING **DAYS OF SAVINGS!**

**Dillons.com/promotions** for holiday hours, this week's hottest digital deals and more!

Select Varieties,

**Starbucks Coffee** 10-12 oz Bag or K-Cups, 10 ct;

**Select Varieties** 

P Save up to \$10.99 With Card

E E

**Breyers Ice Cream** Select Varieties, 48 fl oz

Save up to \$5.99 With Card

or Natural Light Select Varieties, 30-Pack, 12 fl oz Cans

With Card

With Card