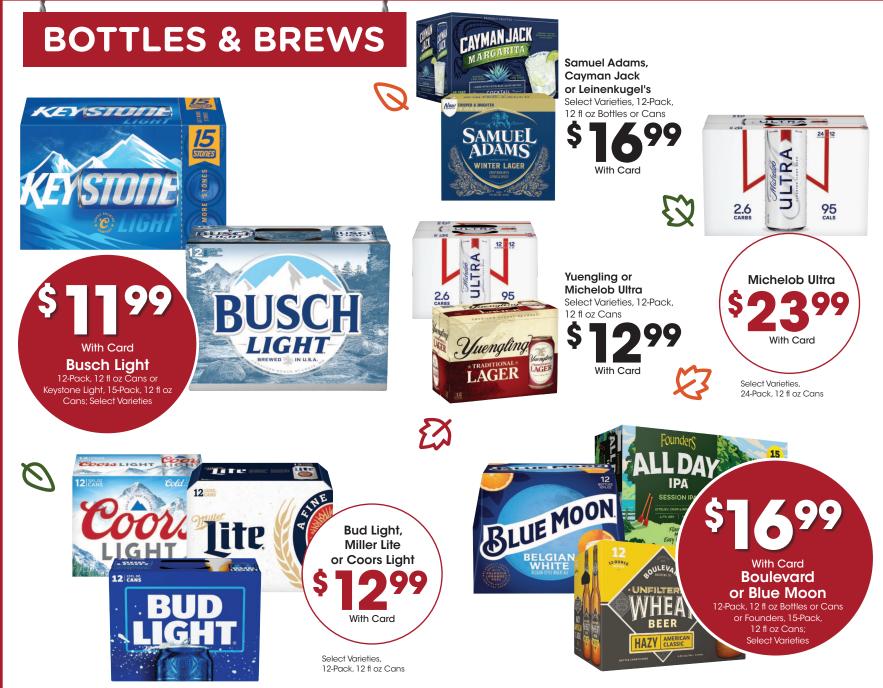

ick Griddle, Select Varieties With Card

EARN A HOLIDAY

SAVINGS BONUS

With Card



20%

when you spend \$200 or more with Card.

Dash of That Roasting **Pan With Rack** Select Varieties



Rubbermaid Takealongs Food Storage Select Varieties, 3-4 ct



SHOP: Wed. 11/20 - Tue. 12/3 **REDEEM:** Thurs. 12/12 - Sun. 12/15 Customers can redeem with Card on Apparel, Shoes, Seasonal, Housewares, Toys and more. Max \$300 savings.

Restrictions apply. See store for Details. Limit 1 per customer per transaction.



A04



Prime Rib, Serves 6-8...<sup>\$</sup>100
Bone-in Turkey or Ham,
Serves 6-8...Turkey <sup>\$</sup>90, Ham <sup>\$</sup>85
Boneless Turkey or Ham,
Serves 4-6...Turkey <sup>\$</sup>75, Ham <sup>\$</sup>80

#### 2 1-877-894-3707

3 See a Deli Associate

LAST DAY TO ORDER IS 11/26!





\*Save 10% When you purchase 6 Bottles or more of wine 750 ml or 1.5 Liter. Mix and Match 6 bottles. Limit one discount per transaction. Cannot be combined with any other offer. Excludes Bay Bridge.

### **CHEERS TO GREAT DEALS ON YOUR FAVORITES!**

## Donate today to end holiday hunger.

Your donation helps people in your community facing food insecurity.

Round up or donate \$1, \$3, or \$5 at in-store checkout to support local communities this NASIE holiday season.

VE KROGER CO.

### SAVE MORE WITH ON BABY & PET ESSENTIALS OUPONS

Use each coupon up to 5 times in one transaction with Card.

Look for these tags.



\*When you buy participating items in the same transaction with Digital Coupon. Participating item varieties and sizes may vary by store.





## FALL DEALS FOR FRESH MEALS