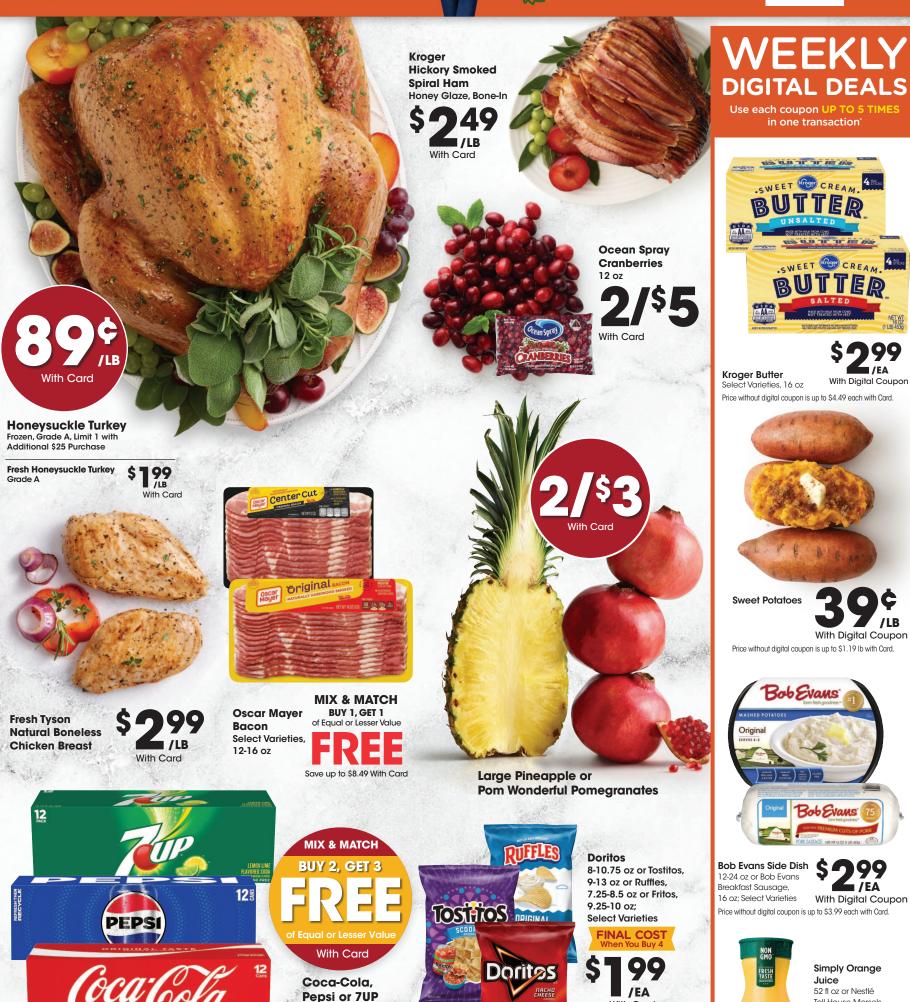

#### HAPPY THANKSGIVING **DAYS OF SAVINGS!**

**Dillons.com/promotions** for holiday hours, this week's hottest digital deals and more!

Select Varieties,

**Starbucks Coffee** 10-12 oz Bag or K-Cups, 10 ct;

Toll House Morsels,

9-12 oz; Select Varieties

\*While supplies last.

See inside for MORE WEEKĽ **DIGITAL DEALS!** 

SALE DATES: Wed. November 20 - Thurs. November 28, 2024. Prices and items are effective at your local Dillons store.