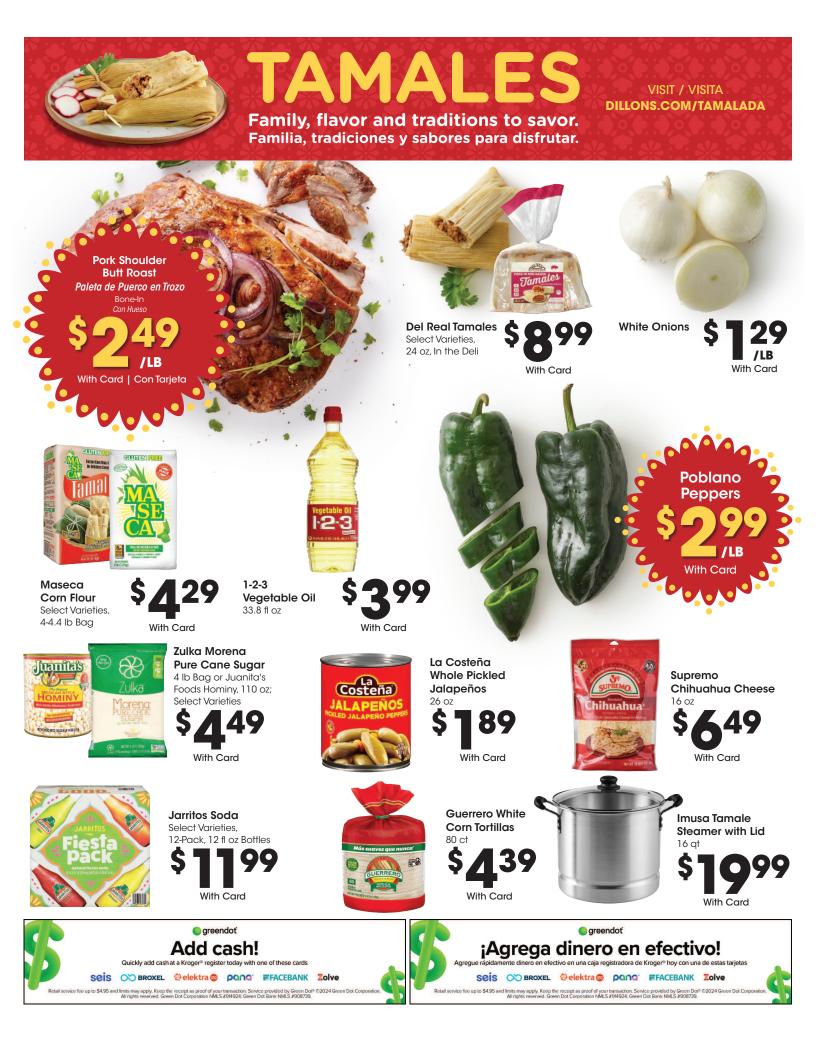

LAST DAY TO ORDER IS 11/26!





\*Save 10% When you purchase 6 Bottles or more of wine 750 ml or 1.5 Liter. Mix and Match 6 bottles. Limit one discount per transaction. Cannot be combined with any other offer. Excludes Bay Bridge.

### **CHEERS TO GREAT DEALS ON YOUR FAVORITES!**

## Donate today to end holiday hunger.

Your donation helps people in your community facing food insecurity.

Round up or donate \$1, \$3, or \$5 at in-store checkout to support local communities this NASIE holiday season.

VE KROGER CO.

### SAVE MORE WITH ON BABY & PET ESSENTIALS OUPONS

Use each coupon up to 5 times in one transaction with Card.

Look for these tags.



\*When you buy participating items in the same transaction with Digital Coupon. Participating item varieties and sizes may vary by store.





## FALL DEALS FOR FRESH MEALS



2442\_DIALL