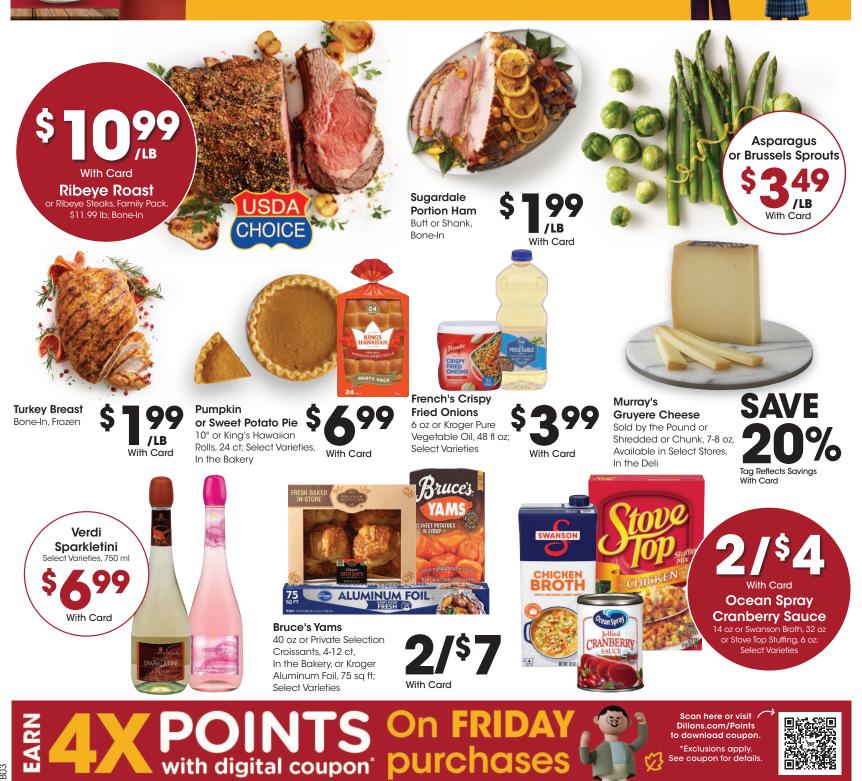

Restrictions apply. See store for Details. Limit 1 per customer per transaction.

A04

Prime Rib, Serves 6-8...<sup>\$</sup>100
Bone-in Turkey or Ham,
Serves 6-8...Turkey <sup>\$</sup>90, Ham <sup>\$</sup>85
Boneless Turkey or Ham,
Serves 4-6...Turkey <sup>\$</sup>75, Ham <sup>\$</sup>80

#### 2 1-877-894-3707

3 See a Deli Associate

LAST DAY TO ORDER IS 11/26!

\*Save 10% When you purchase 6 Bottles or more of wine 750 ml or 1.5 Liter. Mix and Match 6 bottles. Limit one discount per transaction. Cannot be combined with any other offer. Excludes Bay Bridge.