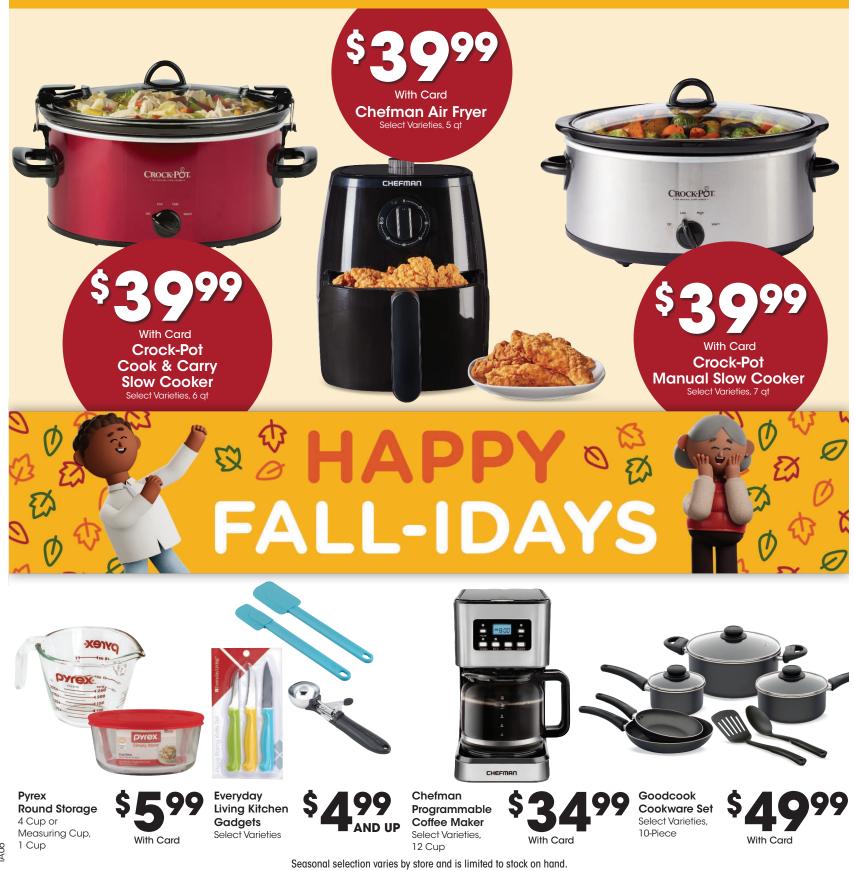

State Bar HOMESTYLE

remie Protein

Select Varieties

Premier Protein Shakes Select Varieties, With Card 12-Pack, 11 fl oz

HOLIDAY HOME ESSENTIA

**Bohemian** Coffee Maker 12-Cup or Non-Stick Griddle, Select Varieties With Card