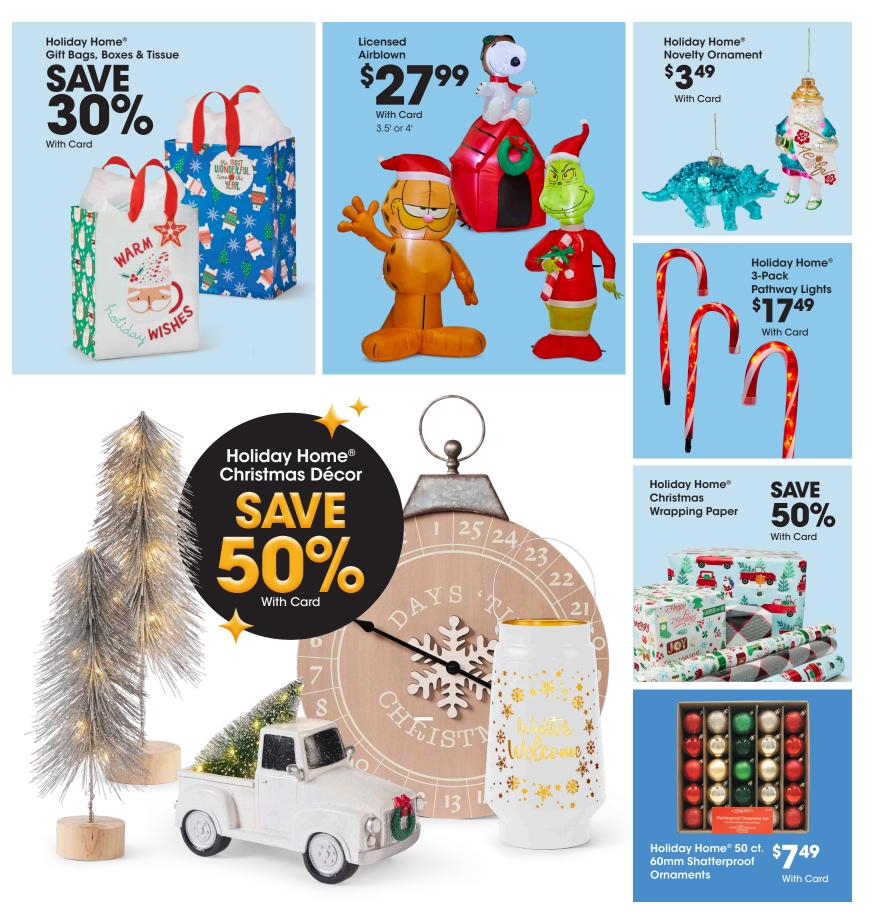

11" Blow Mold

With Card

\$749

**Grinch Family** Sleepwear

Men's, Women's, and Kids' sizes. Shown: Sale \$6-\$12

With Card

A 20% EARN A HOLIDAY SAVINGS BONUS

60%