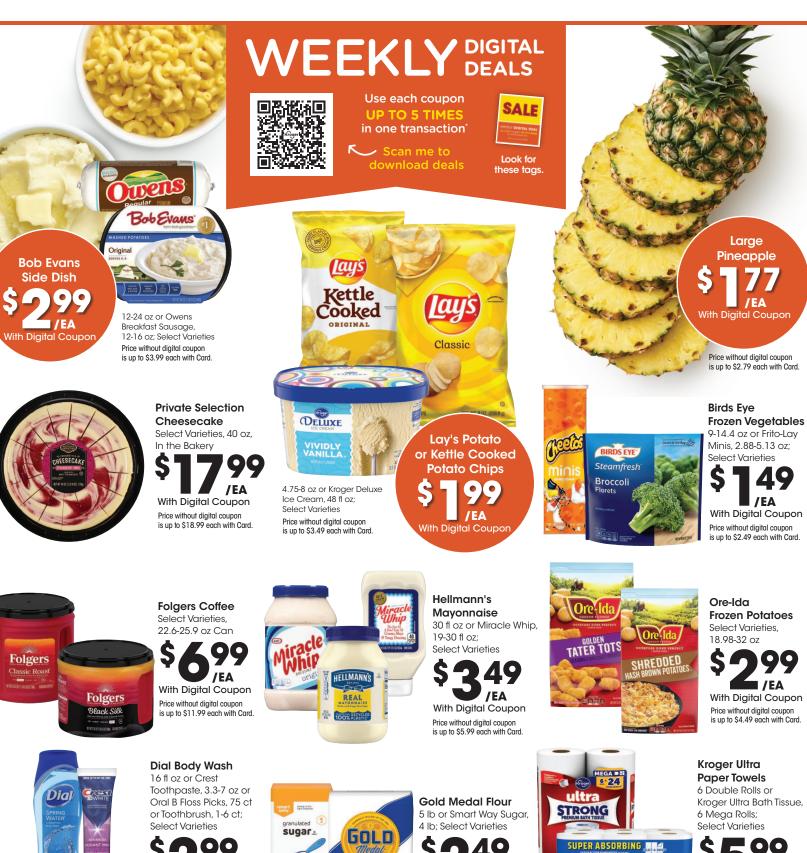

SALE DATES: Wed. November 20 - Thurs. November 28, 2024. Prices and items are effective at your local Kroger store.