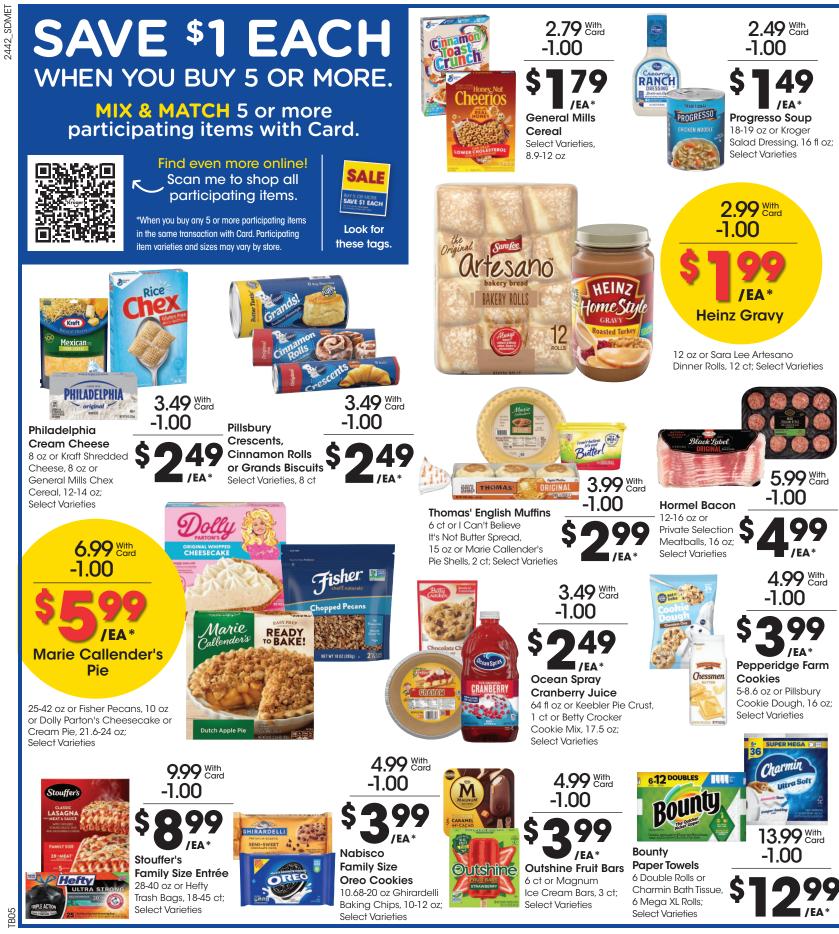

SALE DATES: Wed. November 20 - Thurs. November 28, 2024. Prices and items are effective at your local Kroger store.