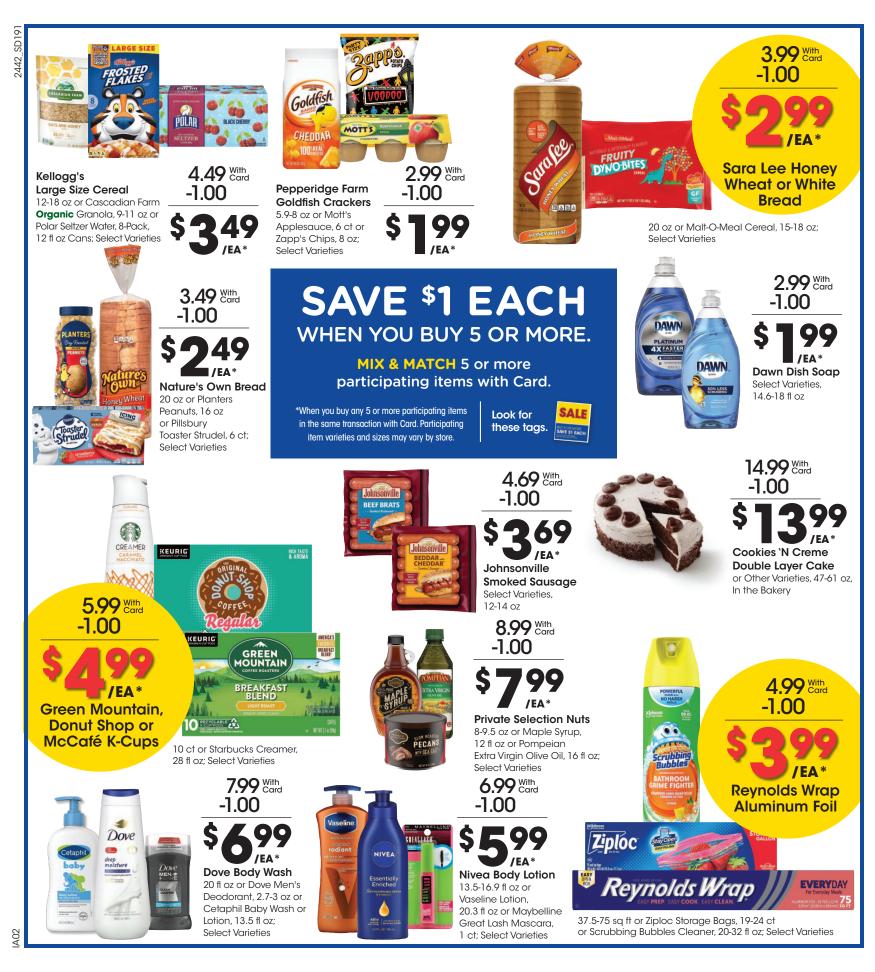

SALE DATES: Wed. November 20 - Thurs. November 28, 2024. Prices and items are effective at your local Kroger store.