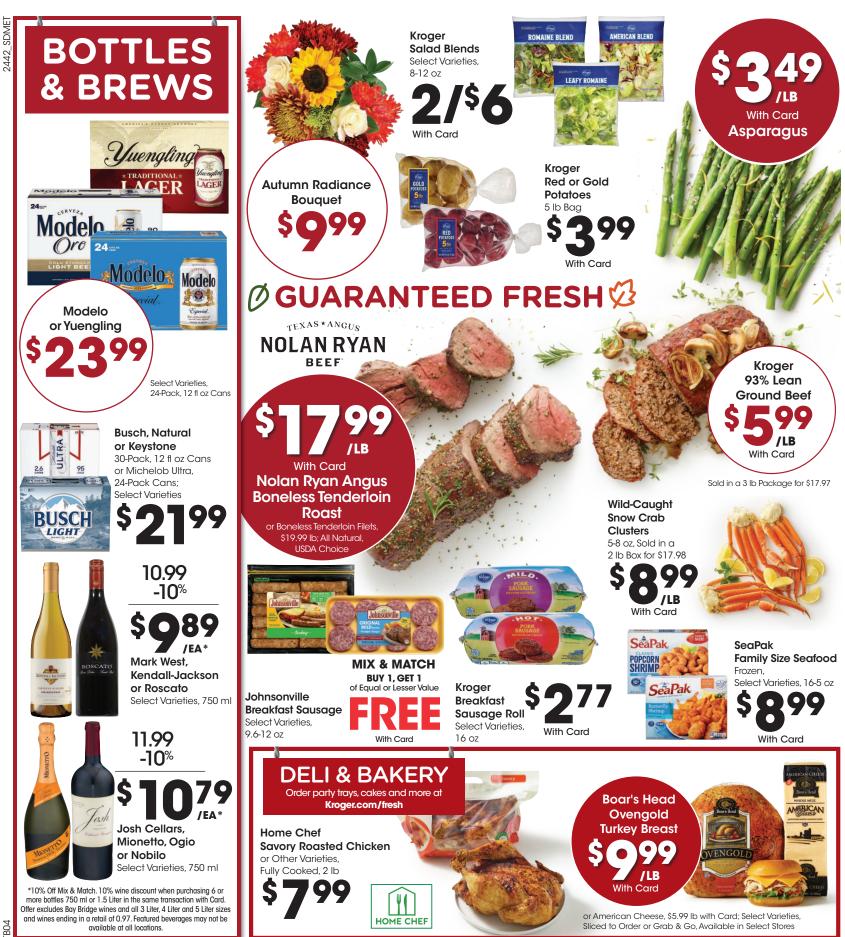

#### 2 1-877-894-3707 3 See a Deli Associate

LAST DAY TO ORDER IS 11/26!

\*10% Off Mix & Match. 10% wine discount when purchasing 6 or more bottles 750 ml or 1.5 Liter in the same transaction with Card. Offer excludes Bay Bridge wines and all 3 Liter, 4 Liter and 5 Liter sizes and wines ending in a retail of 0.97. Featured beverages may not be available at all locations.

## FALL DEALS FOR FRESH MEALS

2442\_SDMET