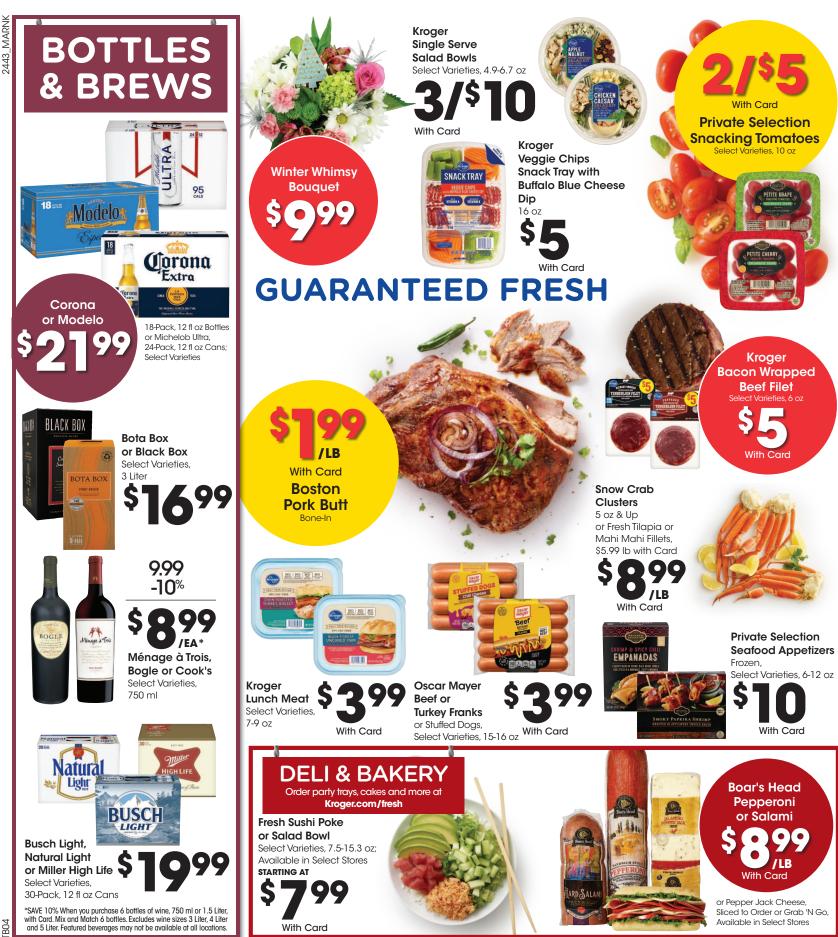

### **BOTTLES & BREWS**

12.99

CLOS du BOIS

Rich & Creamy CALIFORNIA

•

 $\bigcirc$ 

\*Save 10% When you purchase 6 bottles of wine, 750 ml or 1.5 Liter, with Card. Mix and Match 6 bottles. Excludes wine sizes 3 Liter, 4 Liter and 5 Liter. Featured beverages may not be available at all locations.

### **CHEERS TO GREAT DEALS ON YOUR FAVORITES!**