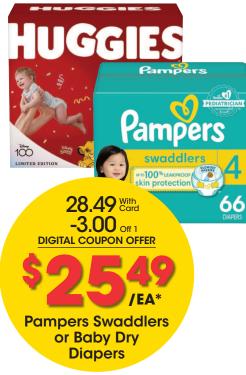

44-104 ct or Huggies Little Movers Diapers, 42-76 ct; Select Varieties

Huggies Wipes 56-64 ct or Pampers Wipes, 52-72 ct; Select Varieties

17.79 With -1.50 Off 1 DIGITAL COUPON OFFER

**Purina One Dry Dog Food** Select Varieties, 8 lb