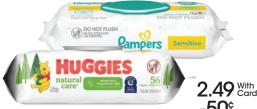

44-104 ct or Huggies Little Movers Diapers, 42-76 ct; Select Varieties

Huggies Wipes 56-64 ct or Pampers Wipes, 52-72 ct; Select Varieties

17.79 With -1.50 Off 1 DIGITAL COUPON OFFER

**Purina One Dry Dog Food** Select Varieties, 8 lb