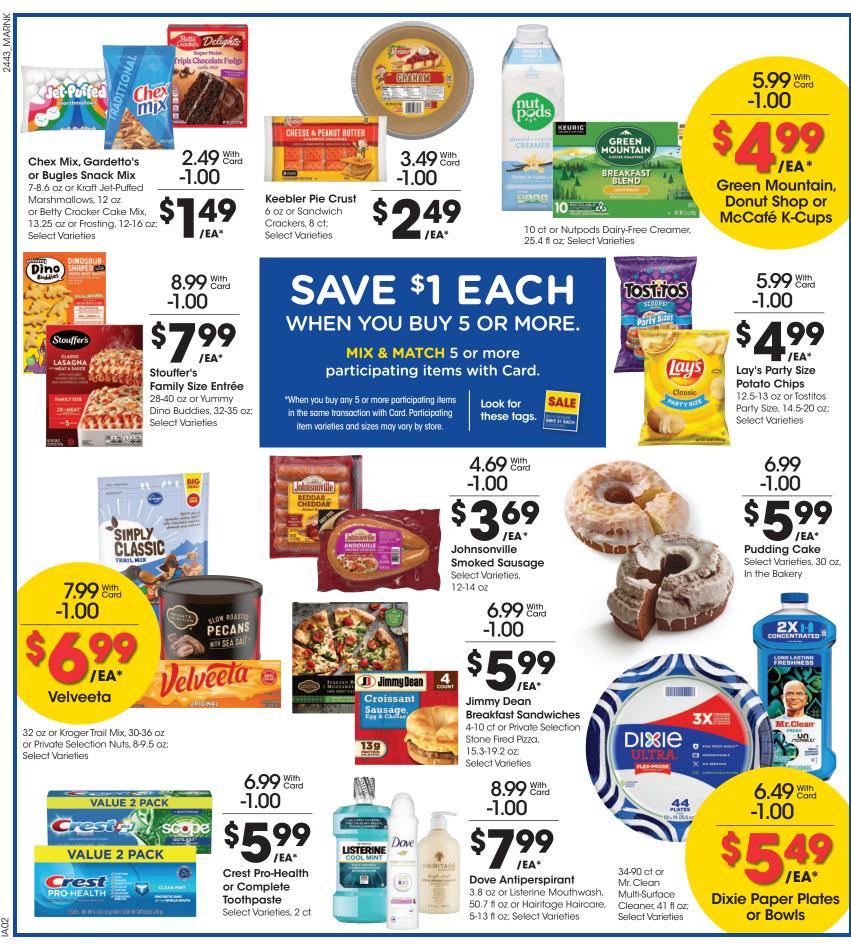

18 fl oz or L'Oréal Paris

Magic Root Cover Up,

2 oz; Select Varieties

With Card

With Card

Evaporated Milk,

12 fl oz or Chobani

5.3 oz: Select Varieties

Flip Greek Yogurt,

With Card

Paper Towels

4 Double Rolls

1-3 ct or Dove

Deodorant, 2 ct;

Select Varieties

With Card