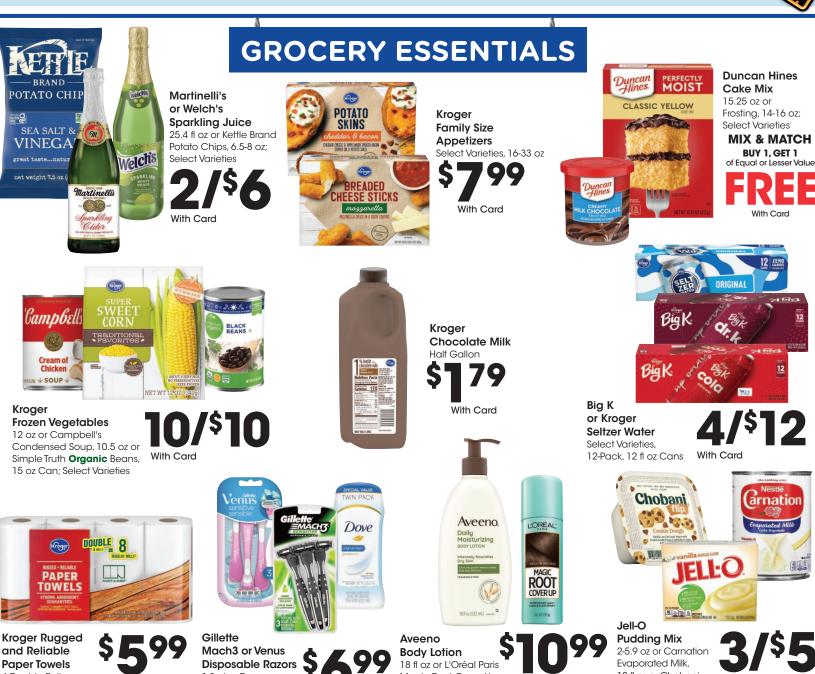

18 fl oz or L'Oréal Paris

Magic Root Cover Up,

2 oz; Select Varieties

With Card

With Card

Evaporated Milk,

12 fl oz or Chobani

5.3 oz: Select Varieties

Flip Greek Yogurt,

With Card

Paper Towels

4 Double Rolls

1-3 ct or Dove

Deodorant, 2 ct;

Select Varieties

With Card