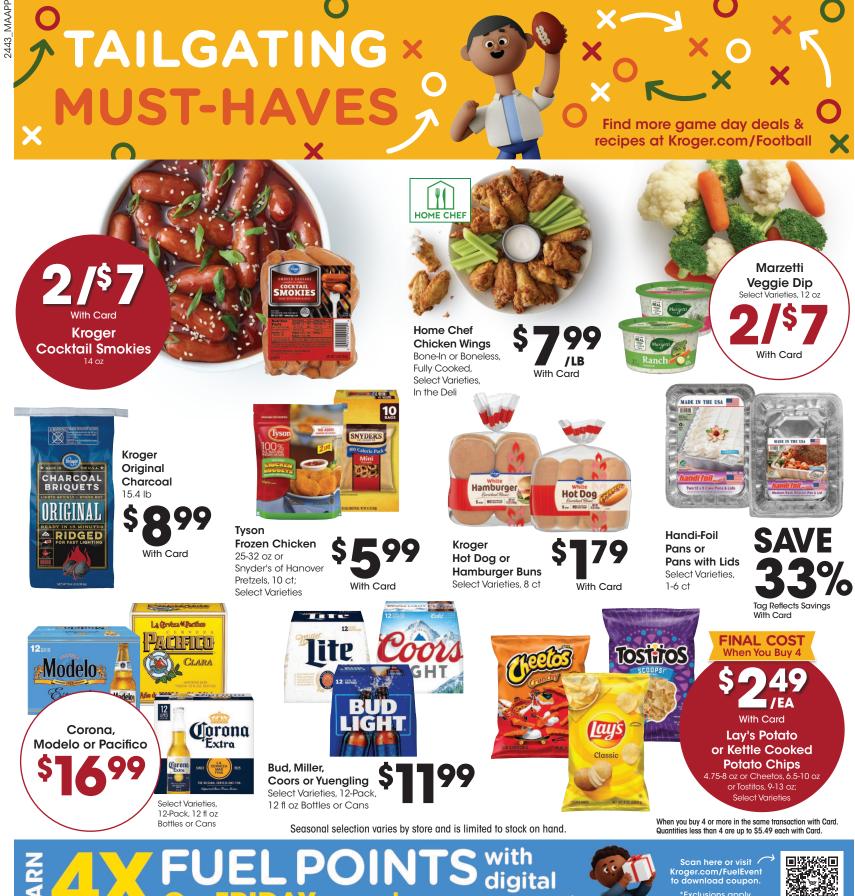

Tyson Family Pack Chicken Frozen, Select Varieties, 40-70.4 oz

is up to \$12.99 each with Card

\*While supplies last.

/EA With Digital Coupon Price without digital coupon

Entrée, 6.49-10.5 oz or Quaker Instant Oatmeal, 6-10 ct; Select Varieties