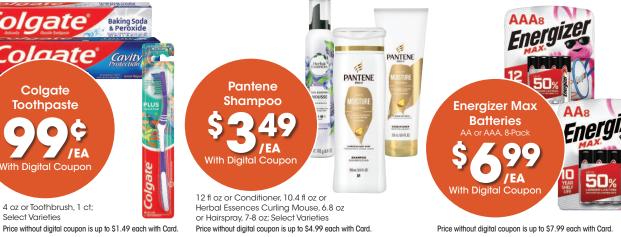

## WEEKL DIGITAL DEALS

Use each coupon **UP TO 5** TIMES in one transaction

oloate Colgate **Toothpaste** SALE With Digital Coupon LY DIGITAL DEAL 4 oz or Toothbrush, 1 ct; Look for Select Varieties these taas.