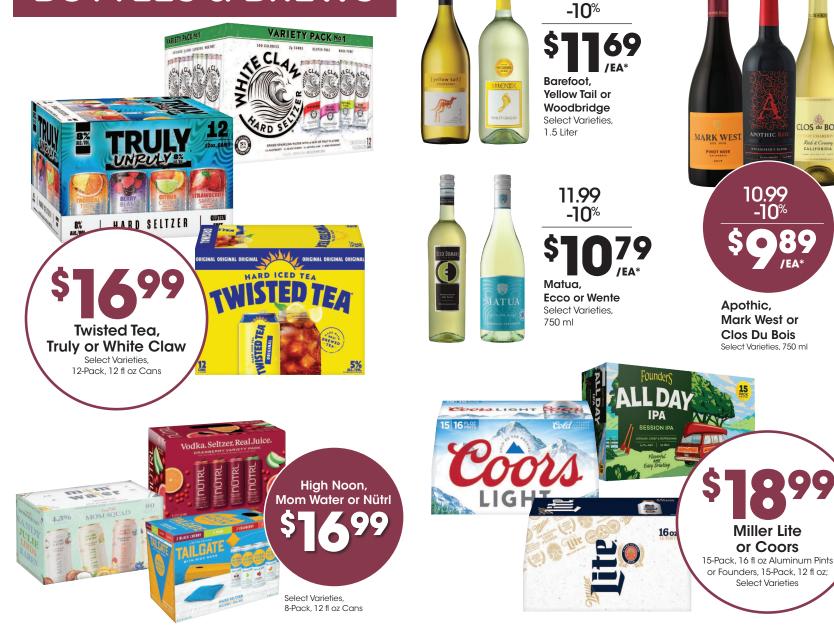

### **BOTTLES & BREWS**

12.99

CLOS du BOIS

Rich & Creamy CALIFORNIA

•

 $\bigcirc$ 

\*Save 10% When you purchase 6 bottles of wine, 750 ml or 1.5 Liter, with Card. Mix and Match 6 bottles. Excludes wine sizes 3 Liter, 4 Liter and 5 Liter. Featured beverages may not be available at all locations.

### **CHEERS TO GREAT DEALS ON YOUR FAVORITES!**