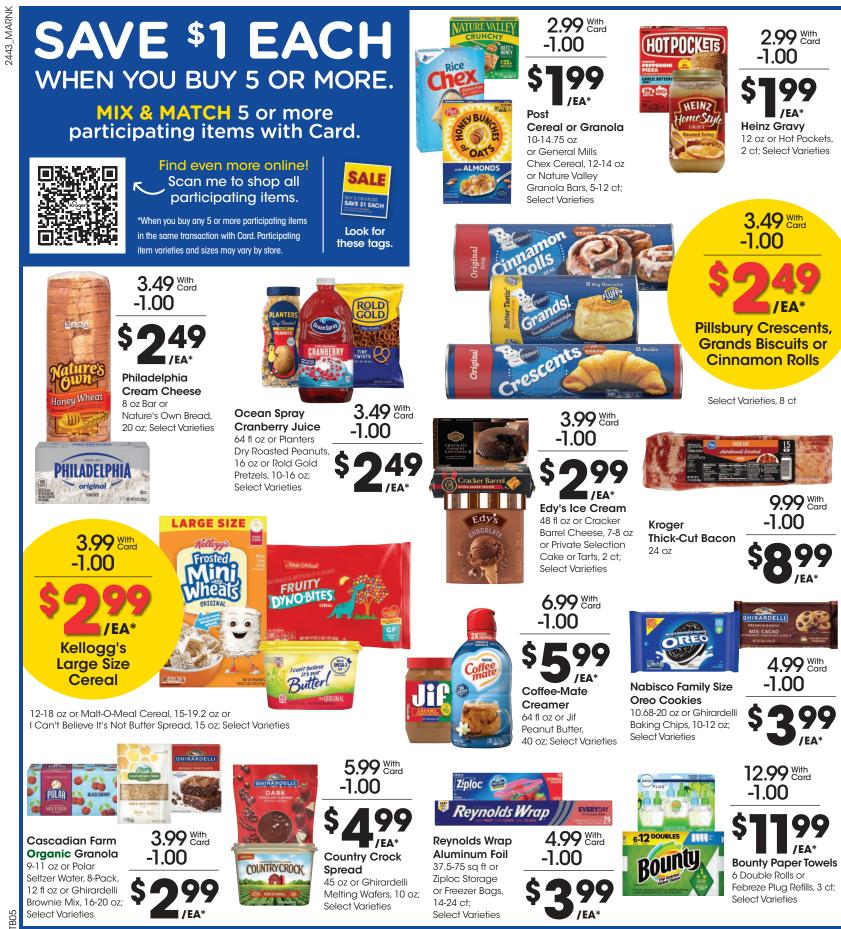

18 fl oz or L'Oréal Paris

Magic Root Cover Up,

2 oz; Select Varieties

With Card

With Card

Evaporated Milk,

12 fl oz or Chobani

5.3 oz: Select Varieties

Flip Greek Yogurt,

With Card

Paper Towels

4 Double Rolls

1-3 ct or Dove

Deodorant, 2 ct;

Select Varieties

With Card