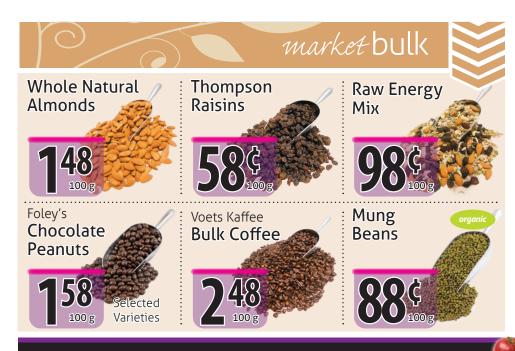

# When you love food, you love The Market Stores.



903 Yates At Quadra | 250.381.6000 | 7 am-11 pm

125-2401 C Millstream Road | 250.391.1110 | 8 am-10 pm





903 Yates At Quadra | 250.381.6000 | 7 am-11 pm

### 125-2401 C Millstream Road | 250.391.1110 | 8 am-10 pm





## market made fresh 🗯 Market Chews





market fresh

Cookies

12 pk

Chocolate Chip

*market made* fresh 🗯 Brownie Chocolate Cheesecake Square



*market* fresh Multigrain Bread

*market made* fresh 🗯 Blueberry Cheesecake Slice

*market* fresh **\*** 

Bar

Lemon Macaroon







903 Yates At Quadra | 250.381.6000 | 7 am-11 pm

## meet...

# Melanie B.

Self-Care Manager, Market on Millstream "The Market on Millstream's Self-Care department is a wonderland to be discovered! Full of a diverse, range of products to boost immunity, give you energy and help you look and feel your best. Myself and my staff are delighted to assist you with your needs."



market on Millstream self care

### Salus **Beet Crystals**

Red Beet Crystals are produced without carrier substances in a special drying procedure from organic red beet juice. The finished product contains all of the valuable constituents of the fresh beets and is naturally sweet tasting and instantly soluble.



#### Prairie Naturals 📜 Men's Health

60-120vcap Prairie Natural's Men's line

is a support system to me