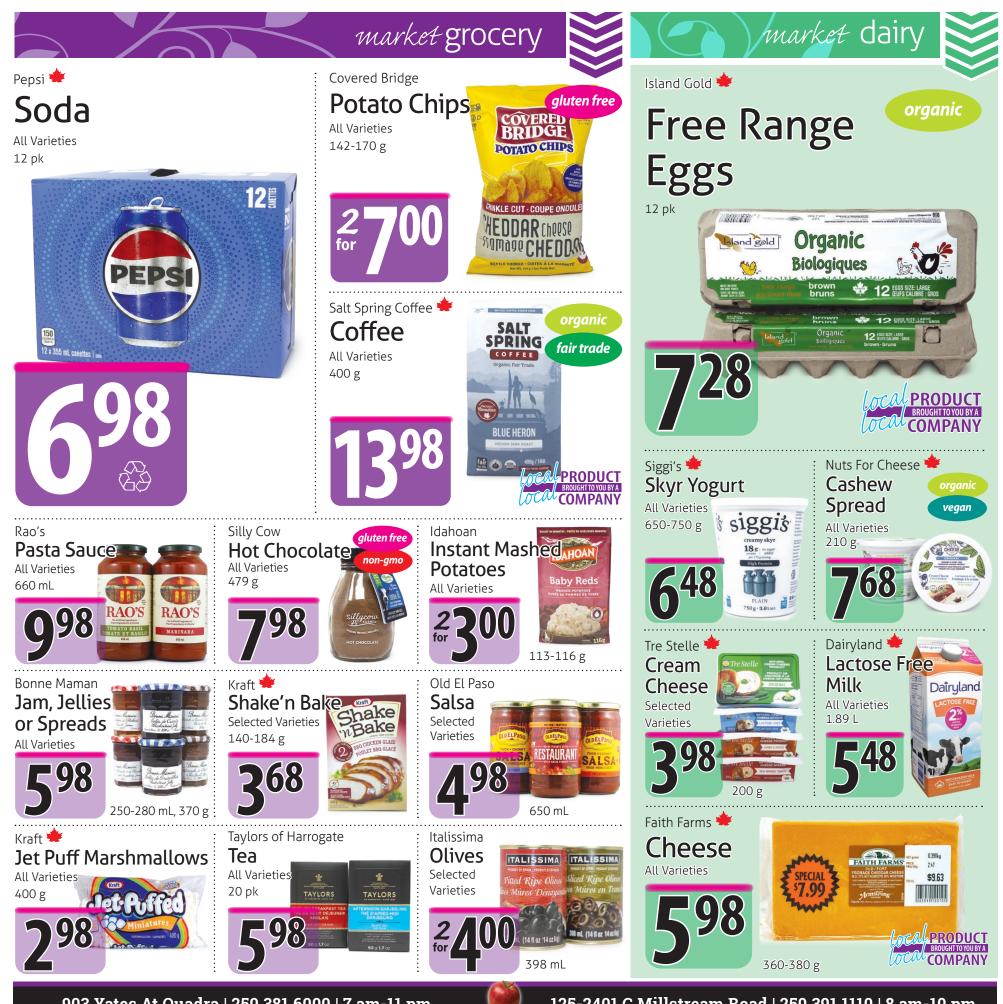

# When you love food, you love The Market Stores.



903 Yates At Quadra | 250.381.6000 | 7 am-11 pm

125-2401 C Millstream Road | 250.391.1110 | 8 am-10 pm





903 Yates At Quadra | 250.381.6000 | 7 am-11 pm

### 125-2401 C Millstream Road | 250.391.1110 | 8 am-10 pm





## market made fresh 🗯 Market Chews





market fresh

Cookies

12 pk

Chocolate Chip

*market made* fresh 🗯 Brownie Chocolate Cheesecake Square



*market* fresh Multigrain Bread

*market made* fresh 🗯 Blueberry Cheesecake Slice

*market* fresh **\*** 

Bar

Lemon Macaroon







903 Yates At Quadra | 250.381.6000 | 7 am-11 pm

## meet...

# Melanie B.

Self-Care Manager, Market on Millstream "The Market on Millstream's Self-Care department is a wonderland to be discovered! Full of a diverse, range of products to boost immunity, give you energy and help you look and feel your best. Myself and my staff are delighted to assist you with your needs."



market on Millstream self