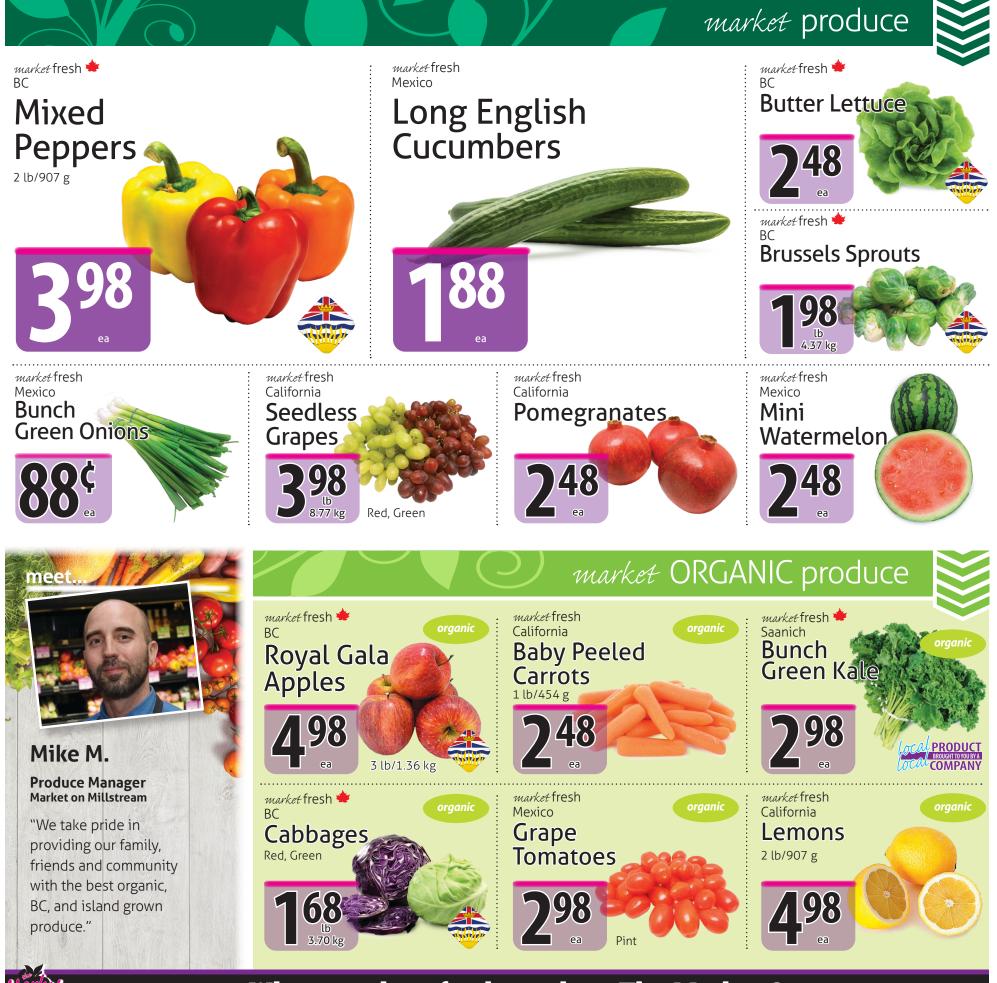

# When you love food, you love The Market Stores.



903 Yates At Quadra | 250.381.6000 | 7 am-11 pm

125-2401 C Millstream Road | 250.391.1110 | 8 am-10 pm





903 Yates At Quadra | 250.381.6000 | 7 am-11 pm

### 125-2401 C Millstream Road | 250.391.1110 | 8 am-10 pm





## market made fresh 🗯 Market Chews





market fresh

Cookies

12 pk

Chocolate Chip

*market made* fresh 🗯 Brownie Chocolate Cheesecake Square



*market* fresh Multigrain Bread

*market made* fresh 🗯 Blueberry Cheesecake Slice

*market* fresh **\*** 

Bar

Lemon Macaroon







903 Yates At Quadra | 250.381.6000 | 7 am-11 pm

## meet...

# Melanie B.

Self-Care Manager, Market on Millstream "The Market on Millstream's Self-Care department is a wonderland to be discovered! Full of a diverse, range of products to boo