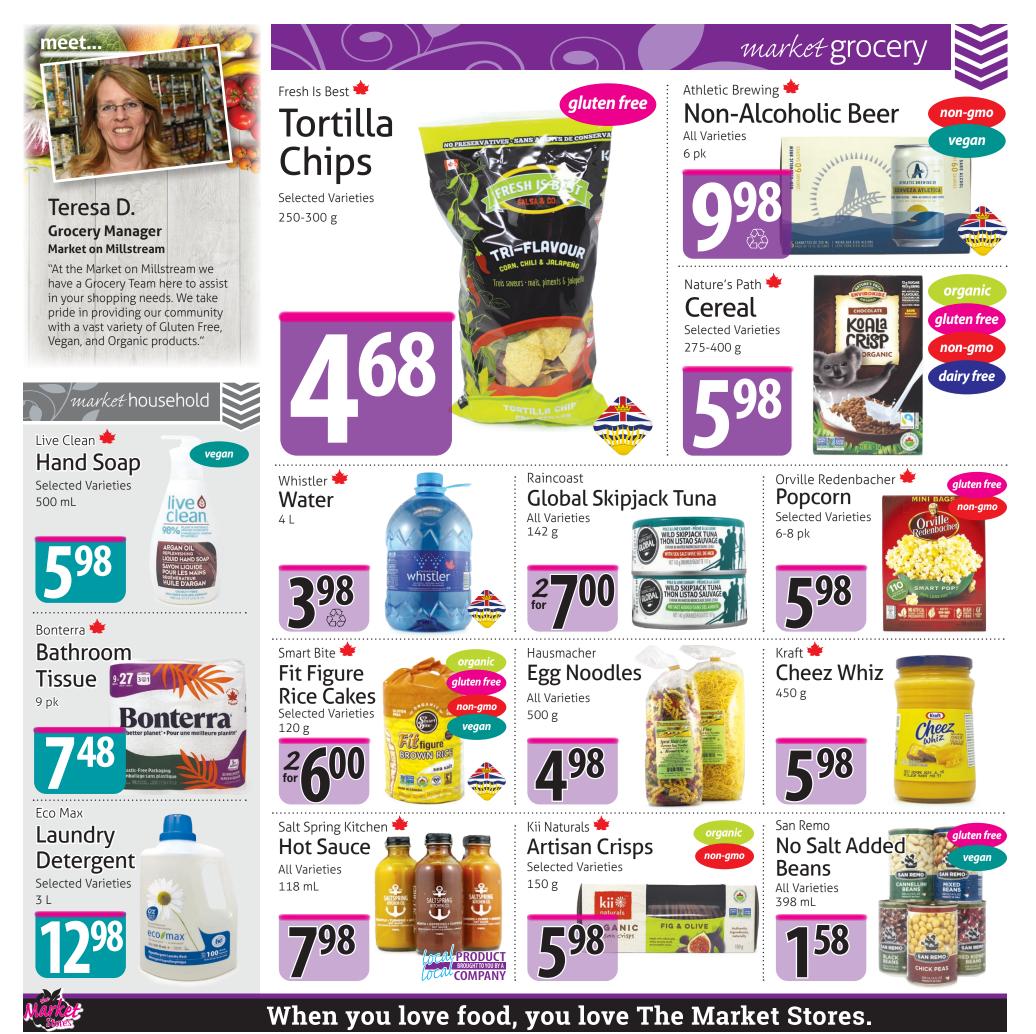

# When you love food, you love The Market Stores.



903 Yates At Quadra | 250.381.6000 | 7 am-11 pm

125-2401 C Millstream Road | 250.391.1110 | 8 am-10 pm





903 Yates At Quadra | 250.381.6000 | 7 am-11 pm

### 125-2401 C Millstream Road | 250.391.1110 | 8 am-10 pm





## market made fresh 🗯 Market Chews





market fresh

Cookies

12 pk

Chocolate Chip

*market made* fresh 🗯 Brownie Chocolate Cheesecake Square



*market* fresh Multigrain Bread

*market made* fresh 🗯 Blueberry Cheesecake Slice

*market* fresh **\*** 

Bar

Lemon Macaroon







903 Yates At Quadra | 250.381.6000 | 7 am-11 pm

## meet...

# Melanie B.

Self-Care Manager, Market on Millstream "The Market on Millstream's Self-Care department is a wonderland to be discovered! Full of a diverse, range of products to boost immunity, give you energy and help you look and feel your best. Myself and my staff are delighted to assist you with your needs."



market on Millstream sel