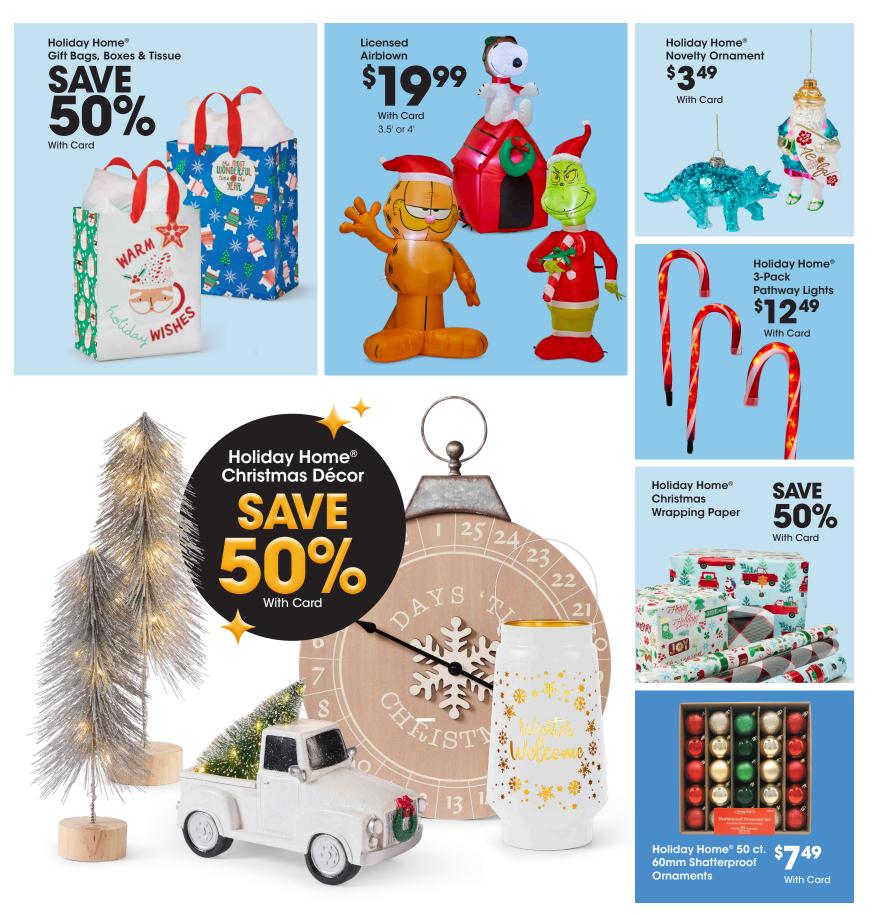

## ACK FRIDAY DEALS START NOW BIL

Savings are from Regular Prices, unless otherwise noted. Select Offers are with Card. Seasonal selection varies by store and is limited to stock on hand.