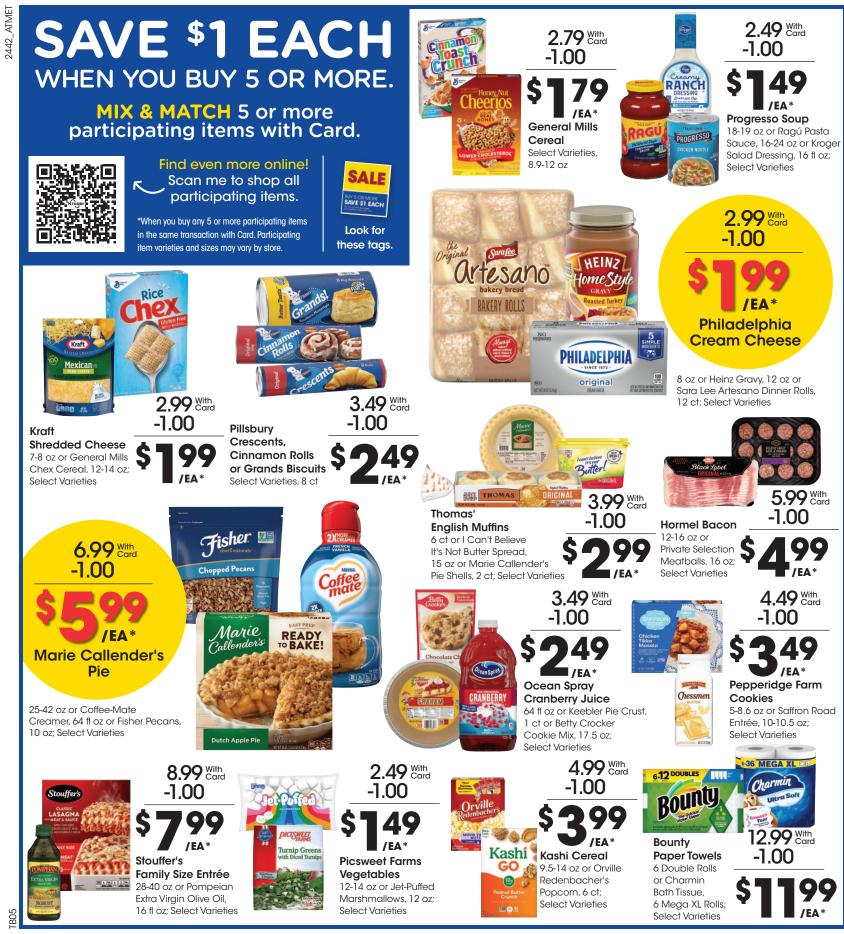

SALE DATES: Wed. November 20 - Thurs. November 28, 2024. Prices and items are effective at your local Kroger store.

SELECTION MAY VARY BY STORE, LIMITED TO STOCK ON HAND. WE RESERVE THE RIGHT TO LIMIT QUANTITIES AND CORRECT PUBLISHED ERRORS.