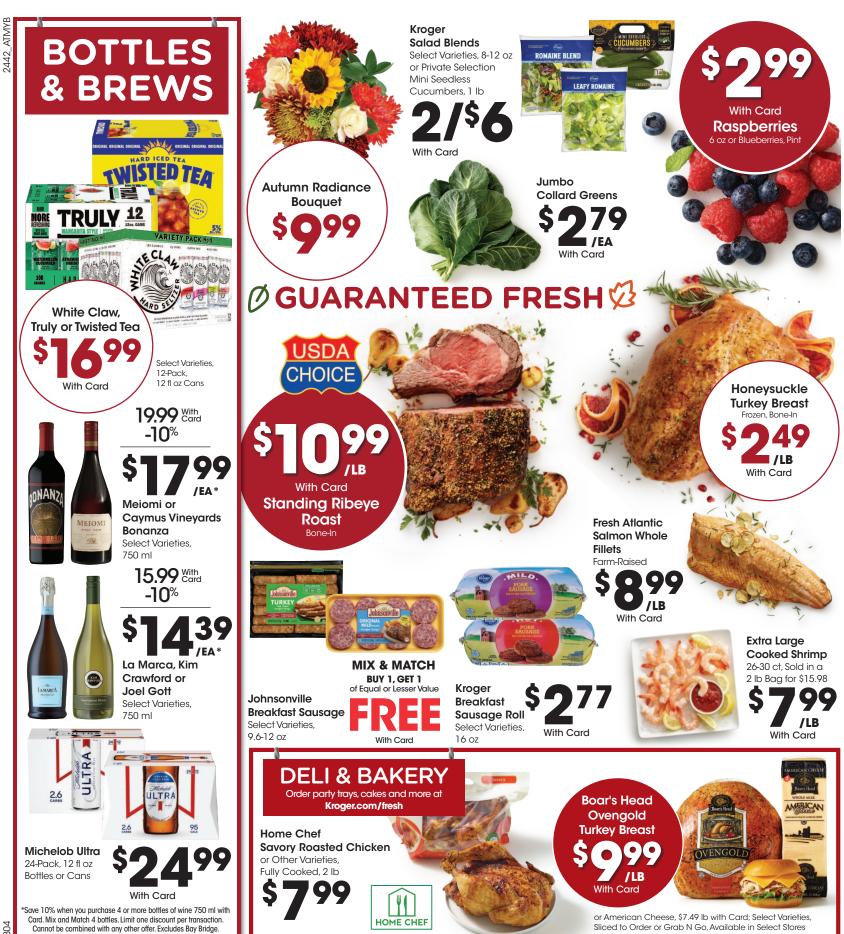

B04

\*Save 10% when you purchase 4 or more bottles of wine 750 ml with Card. Mix and Match 4 bottles. Limit one discount per transaction. Cannot be combined with any other offer. Excludes Bay Bridge.

#### **CHEERS TO GREAT DEALS ON YOUR FAVORITES!**