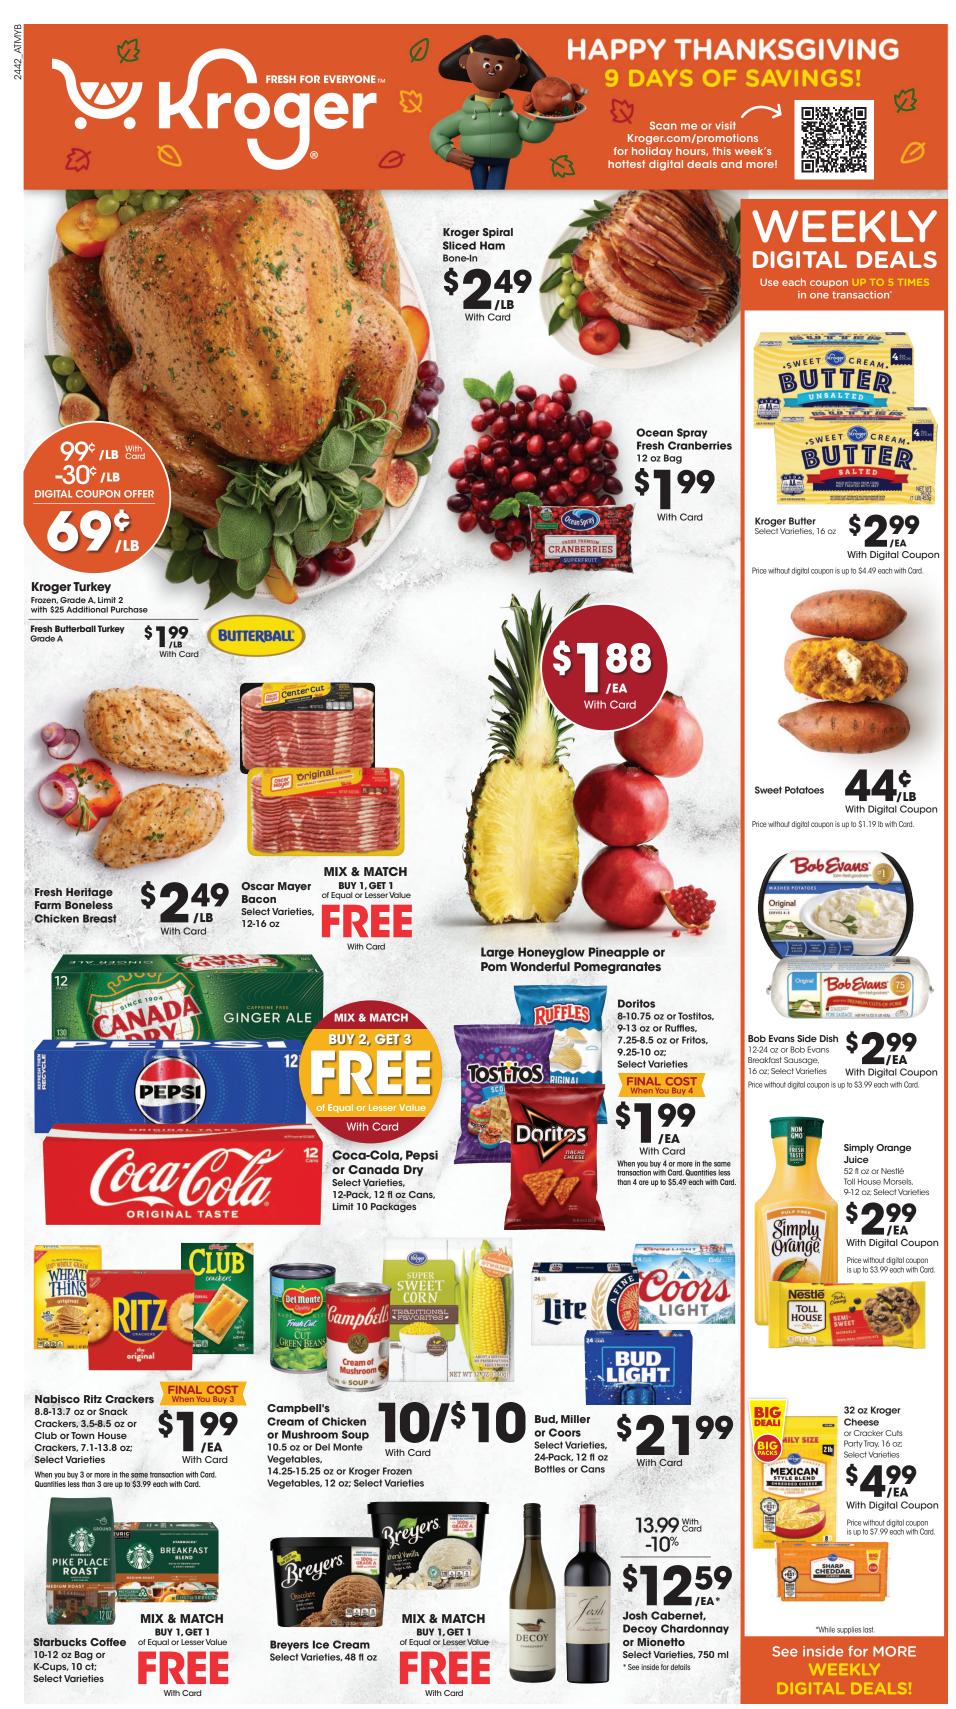

SALE DATES: Wed. November 20 - Thurs. November 28, 2024. Prices and items are effective at your local Kroger store.

SELECTION MAY VARY BY STORE, LIMITED TO STOCK ON HAND. WE RESERVE THE RIGHT TO LIMIT QUANTITIES AND CORRECT PUBLISHED ERRORS.