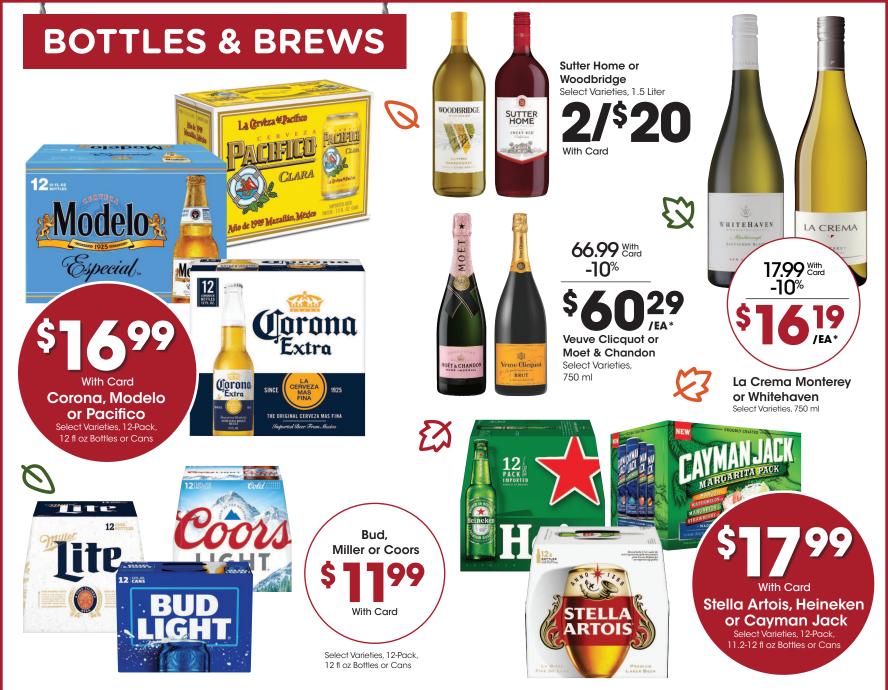

B04

\*Save 10% when you purchase 4 or more bottles of wine 750 ml with Card. Mix and Match 4 bottles. Limit one discount per transaction. Cannot be combined with any other offer. Excludes Bay Bridge.

#### **CHEERS TO GREAT DEALS ON YOUR FAVORITES!**