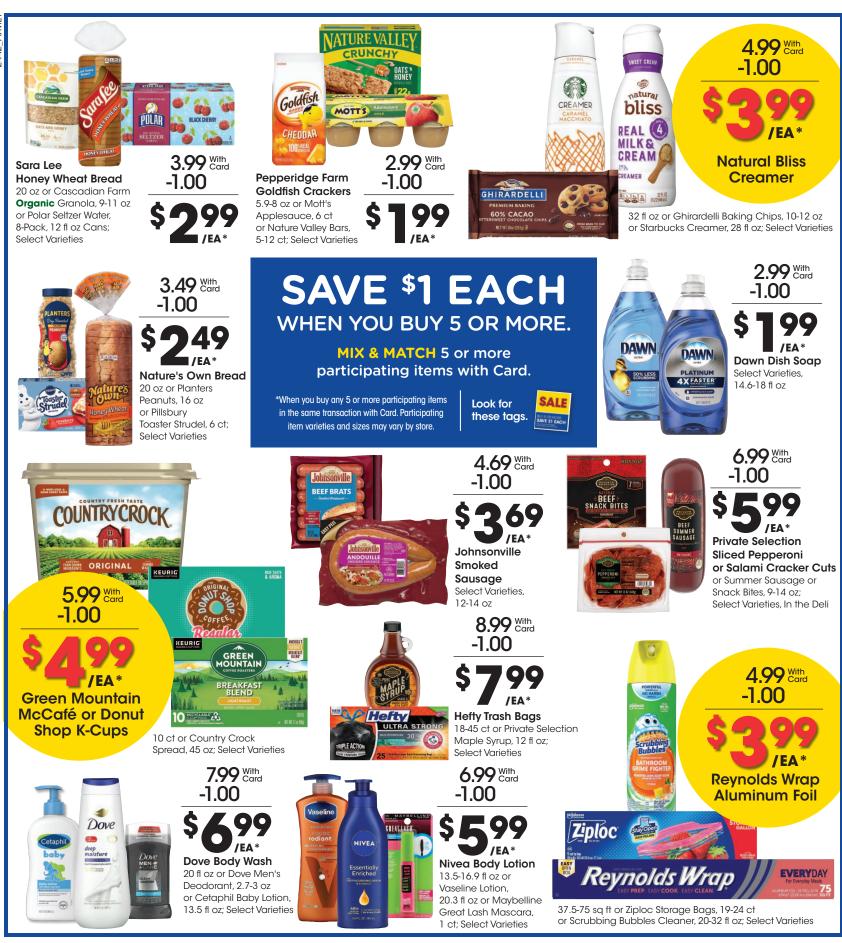

SALE DATES: Wed. November 20 - Thurs. November 28, 2024. Prices and items are effective at your local Kroger store.

SELECTION MAY VARY BY STORE, LIMITED TO STOCK ON HAND. WE RESERVE THE RIGHT TO LIMIT QUANTITIES AND CORRECT PUBLISHED ERRORS.