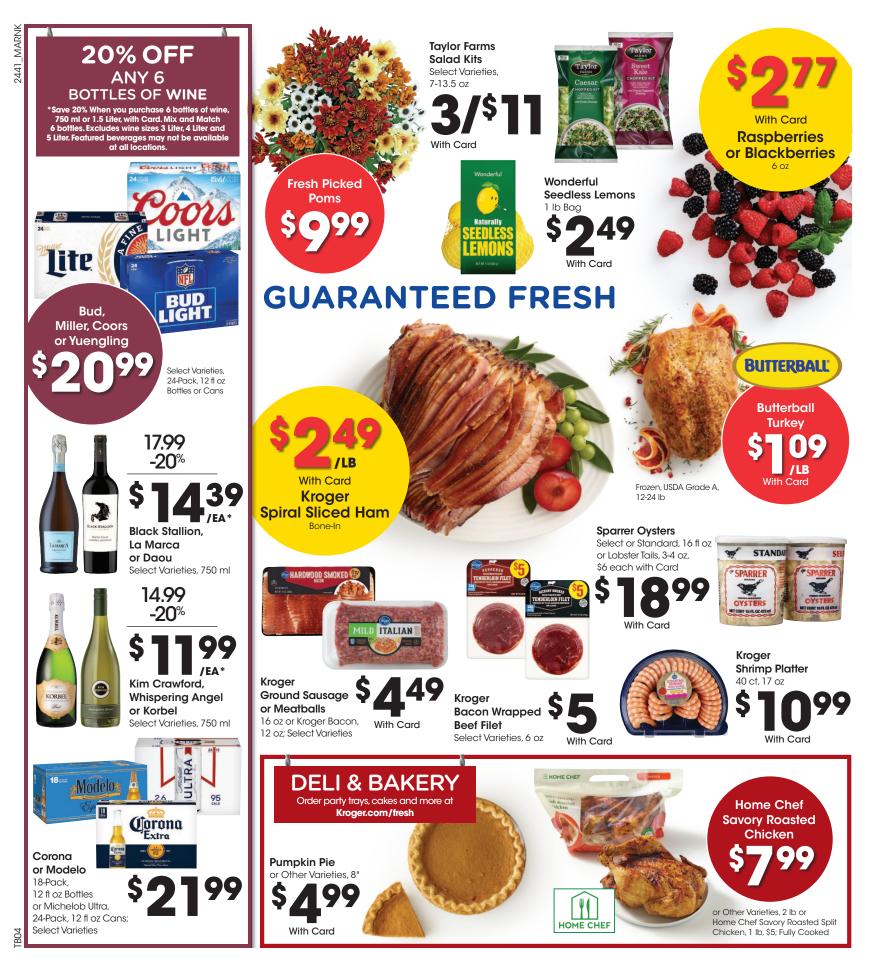

Disney Tsum Tsum Plush Select Varieties, 8"

With Card

HOME CHEF

**HEAT & SERVE** 

20% OFF ANY 6 BOTTLES OF WINE |NOVEMBER | 13-19

\*Save 20% When you purchase 6 bottles of wine, 750 ml or 1.5 Liter, with Card. Mix and Match 6 bottles. Excludes wine sizes 3 Liter, 4 Liter and 5 Liter. Featured beverages may not be available at all locations.

# FALL DEALS FOR FRESH MEALS

2441\_MARNK