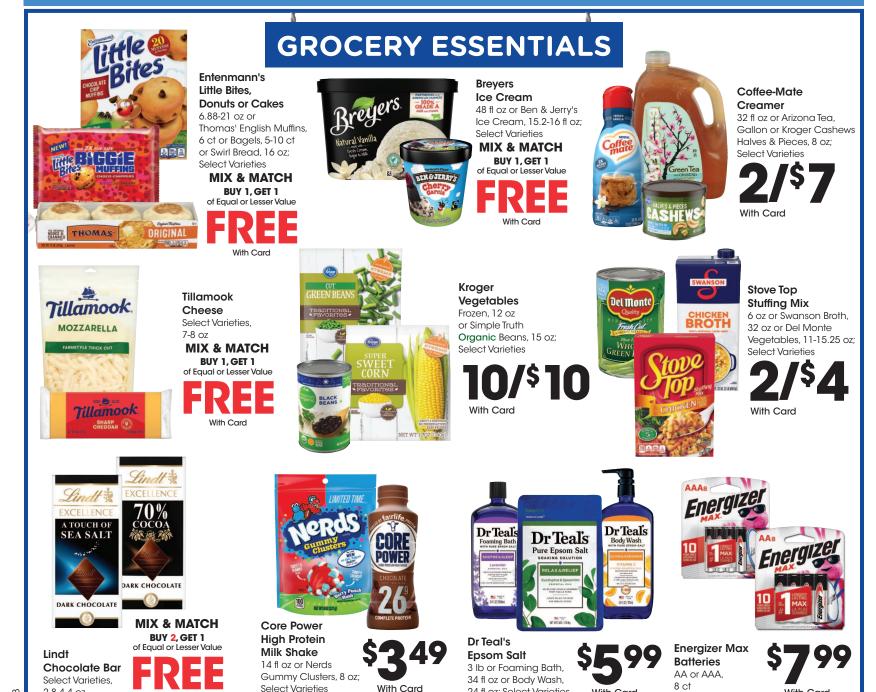

### When you buy 3 participating MIX & SAVE \$5 Self-care items with Card.\*

\*Must purchase participating items in multiples of 3 in the same transaction with Card. Discount applied at checkout.

# **MIX & MATCH BUY 2, GET 3**

#### of Equal or Lesser Value with Card.\*

\*Participating item selection may vary by store. Discount applied at checkout with your Card. Items must be purchased in the same transaction.

24 fl oz: Select Varieties