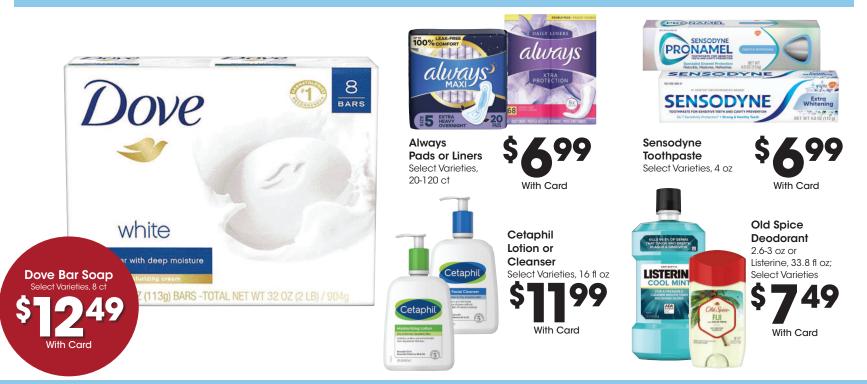

### When you buy 3 participating MIX & SAVE \$5 Self-care items with Card.\*

\*Must purchase participating items in multiples of 3 in the same transaction with Card. Discount applied at checkout.