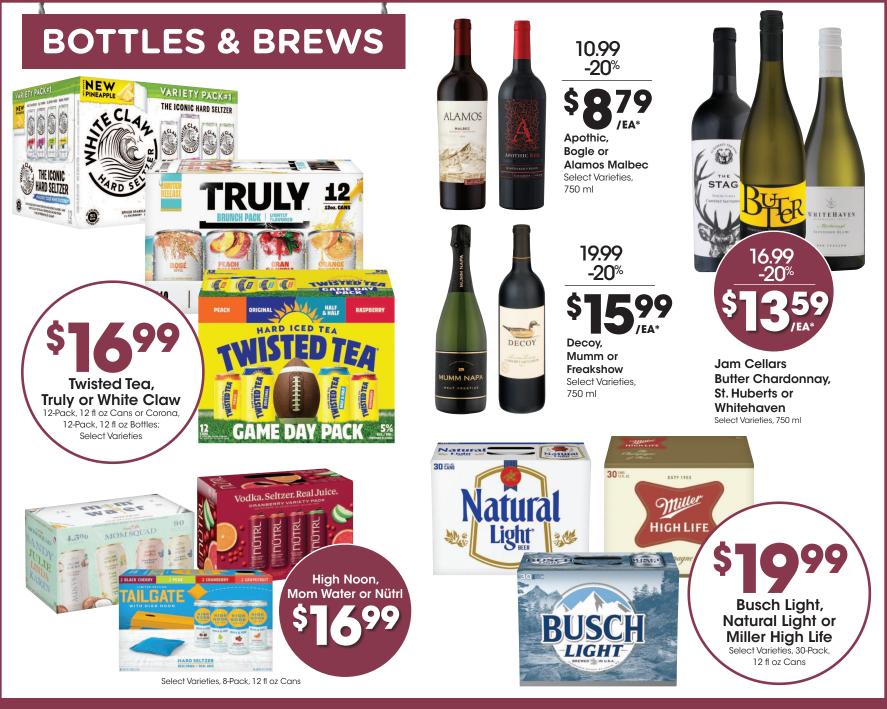

Disney Tsum Tsum Plush Select Varieties, 8"

With Card

HOME CHEF

**HEAT & SERVE** 

20% OFF ANY 6 BOTTLES OF WINE |NOVEMBER | 13-19

\*Save 20% When you purchase 6 bottles of wine, 750 ml or 1.5 Liter, with Card. Mix and Match 6 bottles. Excludes wine sizes 3 Liter, 4 Liter and 5 Liter. Featured beverages may not be available at all locations.