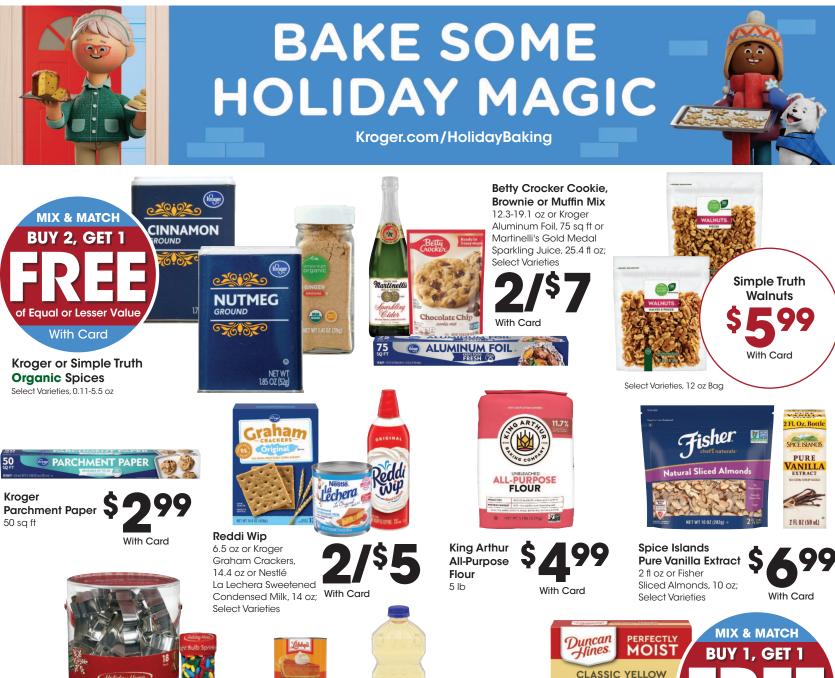

# **MIX & MATCH BUY 2, GET 3**

#### of Equal or Lesser Value with Card.\*

\*Participating item selection may vary by store. Discount applied at checkout with your Card. Items must be purchased in the same transaction.

24 fl oz: Select Varieties

Seasonal selection varies by store and is limited to stock on hand.

**POINTS** with digital

**FRIDAY** purchases coupon

Nestle

TOLL

**Toll House Morsels** 

48 fl oz or Libby's Pumpkin

9-12 oz or Kroger Vegetable Oil,

Pie Filling, 29-30 oz; Select Varieties With Card

Nestlé

Holiday Home

**Bakeware or** 

Accessories

Select Varieties

**4X** 

**MIX & MATCH** 

15.25 oz or Frosting, 14-16 oz;

**Duncan Hines** 

Cake Mix

Select Varieties

2441\_MARNK