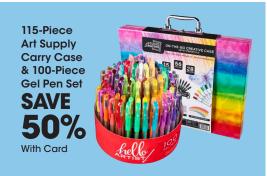

#### **YOUR CHOICE**

Sterilite

• 41-Quart

Underbed Box

With Card

• 64-Quart Latch Tote

Sterilite Tote

• 18-Gallon • 56-Quart \$**6**99