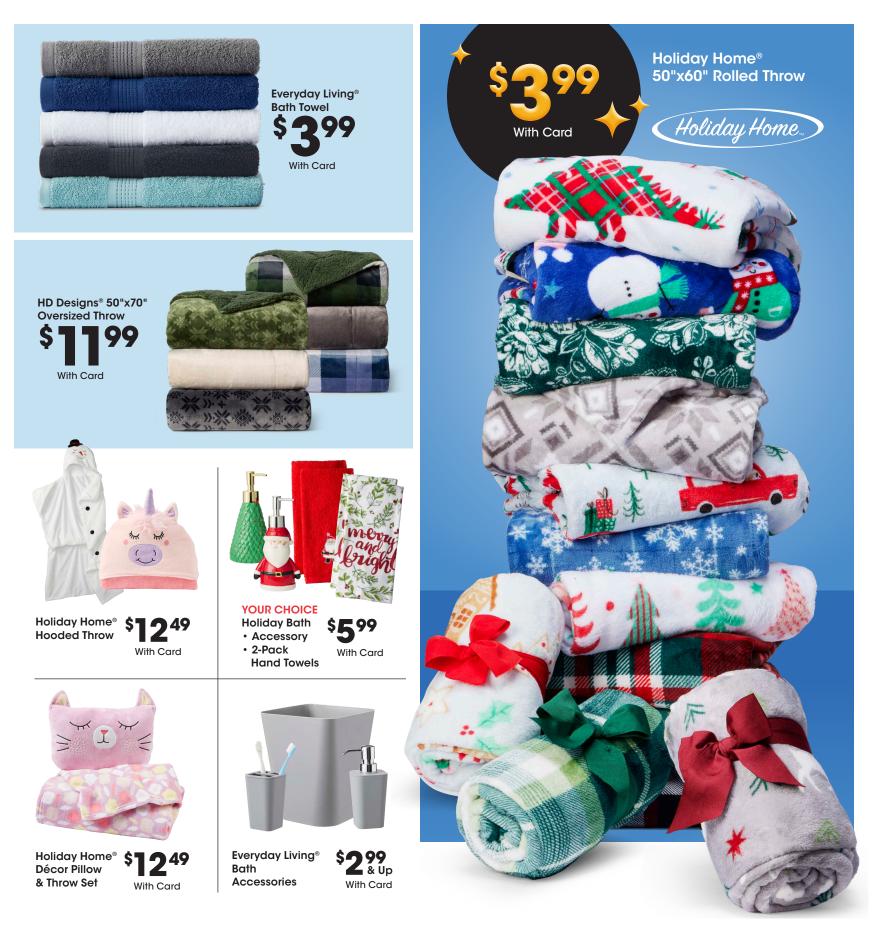

## Prices good Wednesday, November 20 through Thursday, November 28, 2024.

Savings are from Regular Prices, unless otherwise noted. Select Offers are with Card. Seasonal selection varies and is limited to stock on hand.