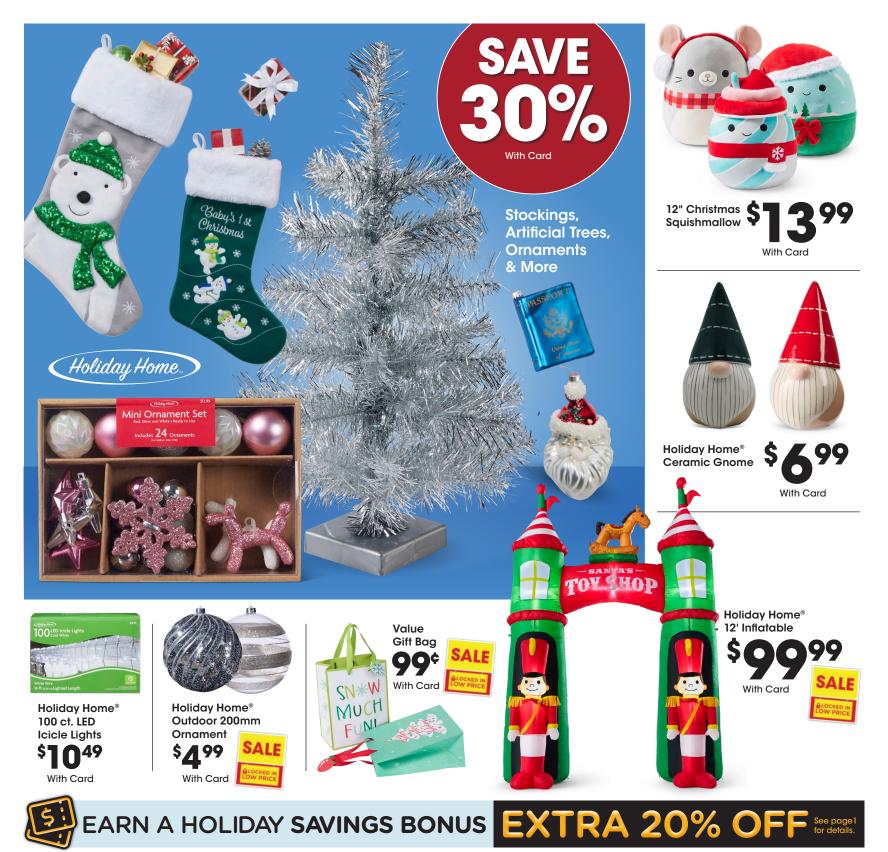

## Prices good Wednesday, November 20 through Thursday, November 28, 2024.

Savings are from Regular Prices, unless otherwise noted. Select Offers are with Card. Seasonal selection varies and is limited to stock on hand.